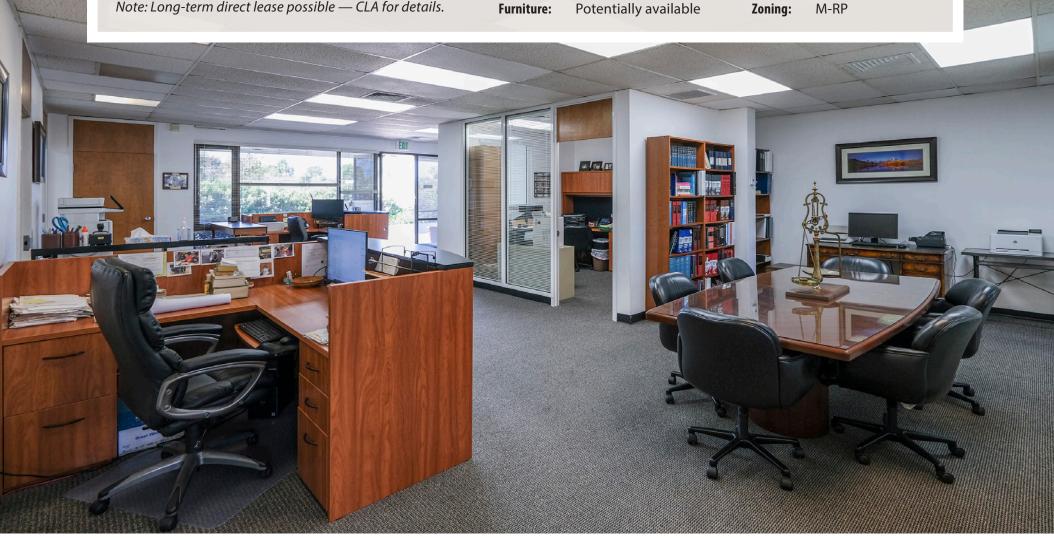

## PROPERTY SUMMARY

This first floor office space features a functional layout, plenty of parking, and close proximity to the freeway. Located near the bluffs of Carpinteria, central to some of the area's high-tech and industrial companies. Note: Long-term direct lease possible — CLA for details.