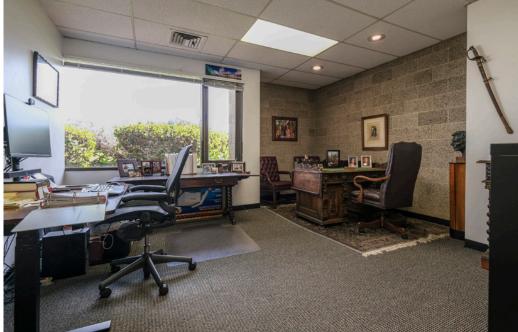

## PROPERTY SUMMARY

This first floor office space features a functional layout, plenty of parking, and close proximity to the freeway. Located near the bluffs of Carpinteria, central to some of the area's high-tech and industrial companies. Note: Long-term direct lease possible — CLA for details.

В Suite:

Rate:

Term:

**Available:** 

**Furniture:** 

Size: 2,143 SF

\$2.05 MGR

45 days notice

Through 9/30/23

First Floor:

HVAC:

**Restrooms:** 

Men's and women's

Parking: 8+ spaces

**Utilities:** Separately metered

Yes