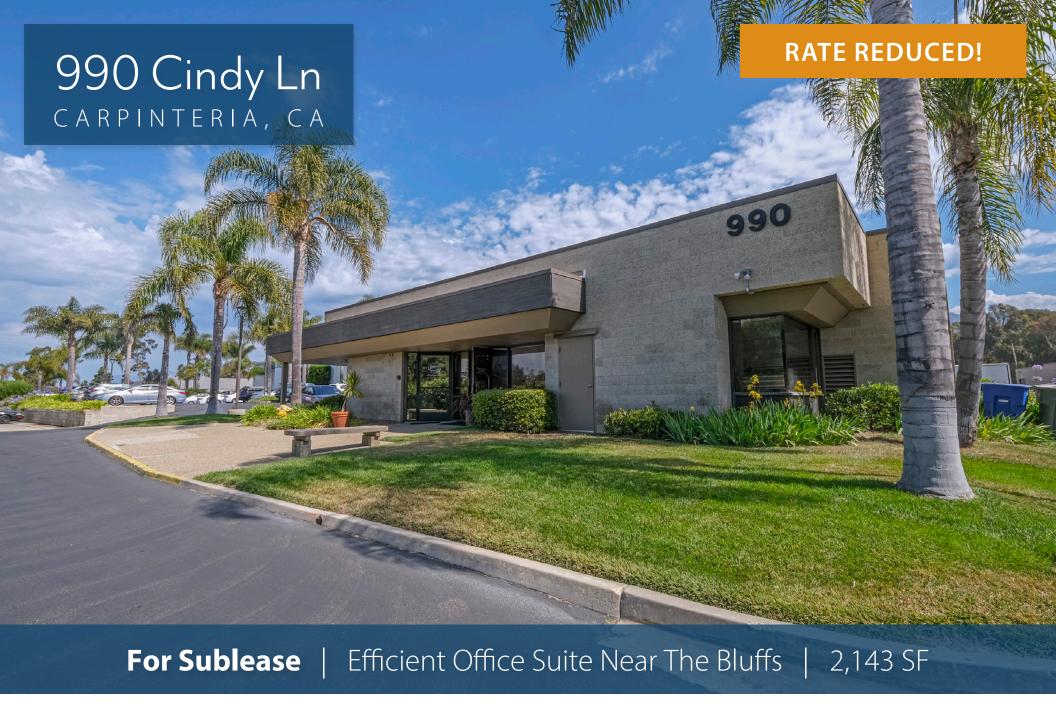

## PROPERTY SUMMARY

This first floor office space features a functional layout, plenty of parking, and close proximity to the freeway. Located near the bluffs of Carpinteria, central to some of the area's high-tech and industrial companies. Note: Long-term direct lease possible — CLA for details.

В Suite:

Rate:

Term:

**Available:** 

**Furniture:** 

Size: 2,143 SF

\$2.05 MGR

45 days notice