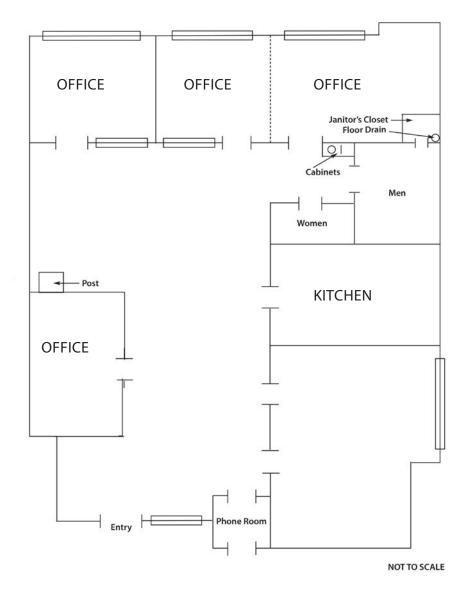

## PROPERTY SUMMARY

This first floor office space features a functional layout, plenty of parking, and close proximity to the freeway. Located near the bluffs of Carpinteria, central to some of the area's high-tech and industrial companies. Note: Long-term direct lease possible — CLA for details.

Through 9/30/23

First Floor:

HVAC:

**Restrooms:** 

Men's and women's

Parking: 8+ spaces

**Utilities:** Separately metered

Yes