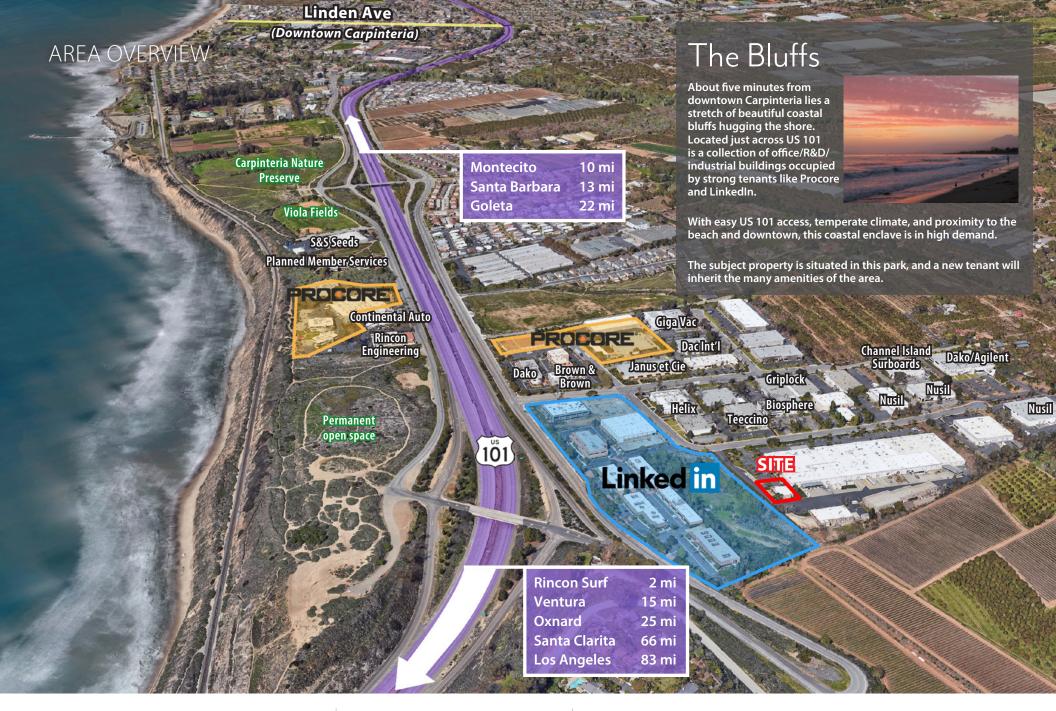

## PROPERTY SUMMARY

This first floor office space features a functional layout, plenty of parking, and close proximity to the freeway. Located near the bluffs of Carpinteria, central to some of the area's high-tech and industrial companies. Note: Long-term direct lease possible — CLA for details.