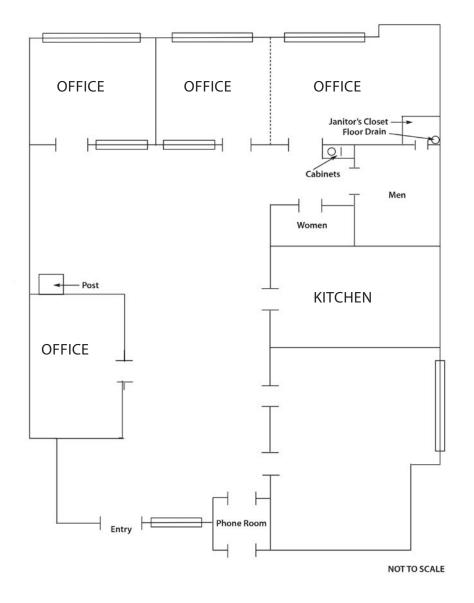

## PROPERTY SUMMARY

This first floor office space features a functional layout, plenty of parking, and close proximity to the freeway. Located near the bluffs of Carpinteria, central to some of the area's high-tech and industrial companies. Note: Long-term direct lease possible — CLA for details.

В Suite:

Rate:

Term:

**Available:** 

**Furniture:** 

Size: 2,143 SF

\$2.05 MGR

30 days notice