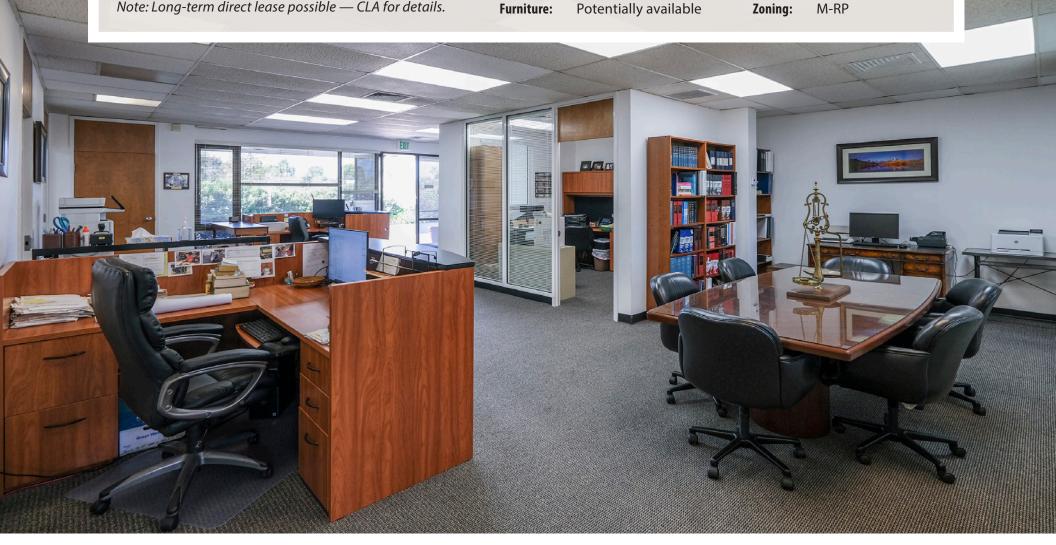

## PROPERTY SUMMARY

This first floor office space features a functional layout, plenty of parking, and close proximity to the freeway. Located near the bluffs of Carpinteria, central to some of the area's high-tech and industrial companies. Note: Long-term direct lease possible — CLA for details.