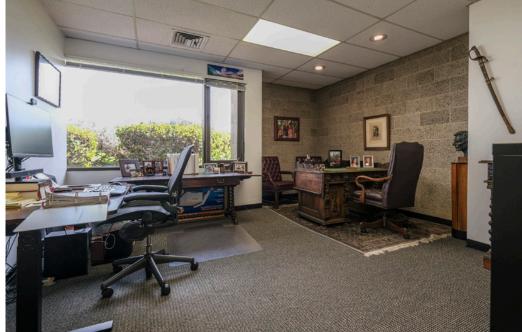

## PROPERTY SUMMARY

This first floor office space features a functional layout, plenty of parking, and close proximity to the freeway. Located near the bluffs of Carpinteria, central to some of the area's high-tech and industrial companies. Note: Long-term direct lease possible — CLA for details.

В Suite:

Rate:

Term:

**Available:** 

**Furniture:** 

Size: 2,143 SF

\$2.05 MGR

30 days notice