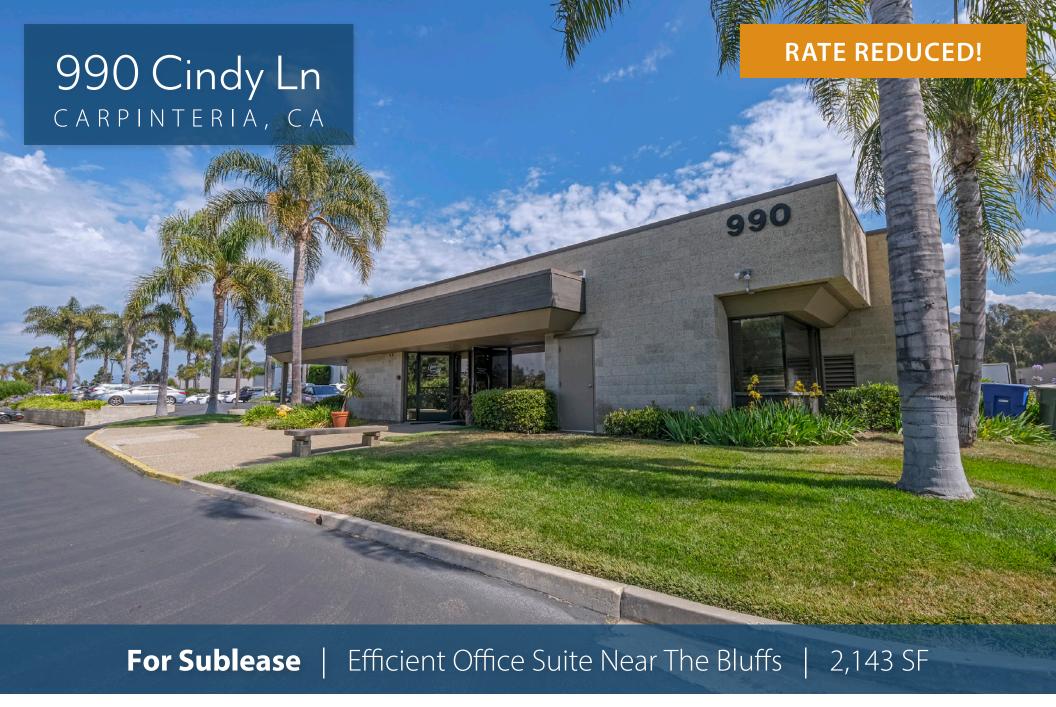

## PROPERTY SUMMARY

This first floor office space features a functional layout, plenty of parking, and close proximity to the freeway. Located near the bluffs of Carpinteria, central to some of the area's high-tech and industrial companies. Note: Long-term direct lease possible — CLA for details.