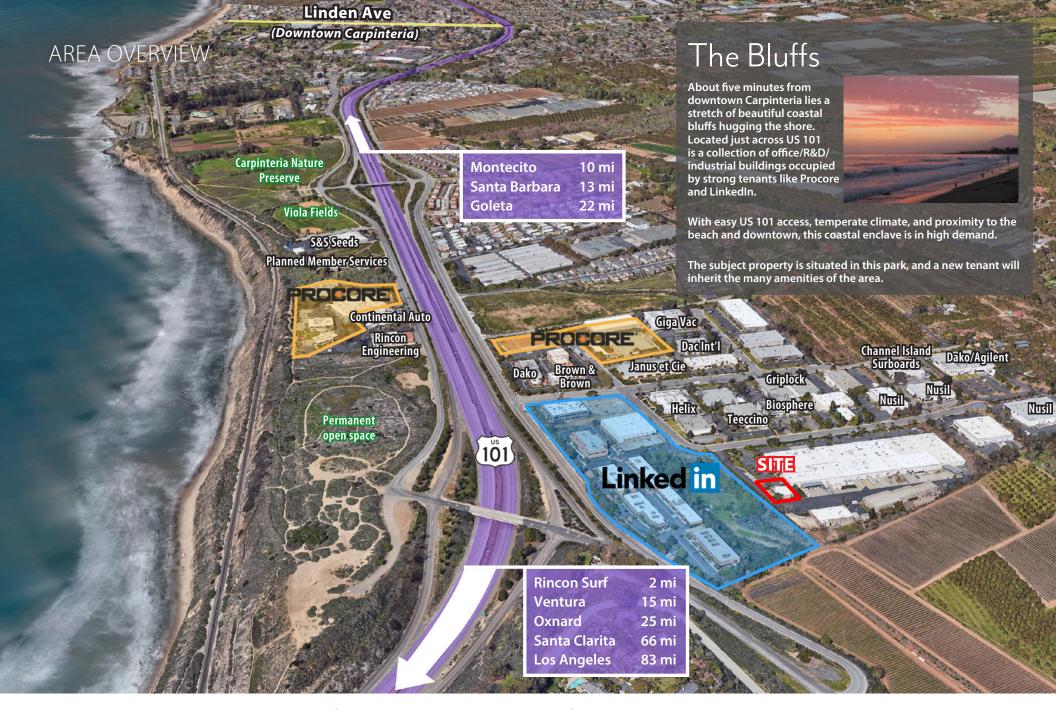

## PROPERTY SUMMARY

This first floor office space features a functional layout, plenty of parking, and close proximity to the freeway. Located near the bluffs of Carpinteria, central to some of the area's high-tech and industrial companies. Note: Long-term direct lease possible — CLA for details.