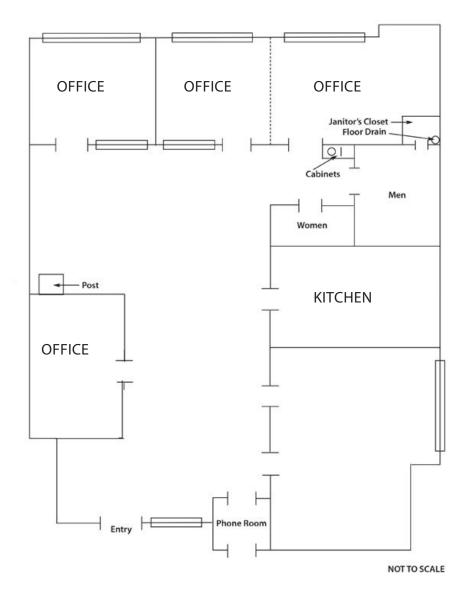

В Suite:

Rate:

Size: 2,143 SF

\$2.25 MGR

**Available:** 30 days notice

> Through 9/30/23 Term:

**Furniture:** Potentially available

First Floor:

**HVAC:** Yes

Men's and women's **Restrooms:** 

Parking: 8+ spaces

M-RP Zoning:

Experience. Integrity. Trust. Since 1993

**Caitlin Hensel** 805.898.4374 caitlin@hayescommercial.com lic. 01893341

Experience. Integrity. Trust. Since 1993