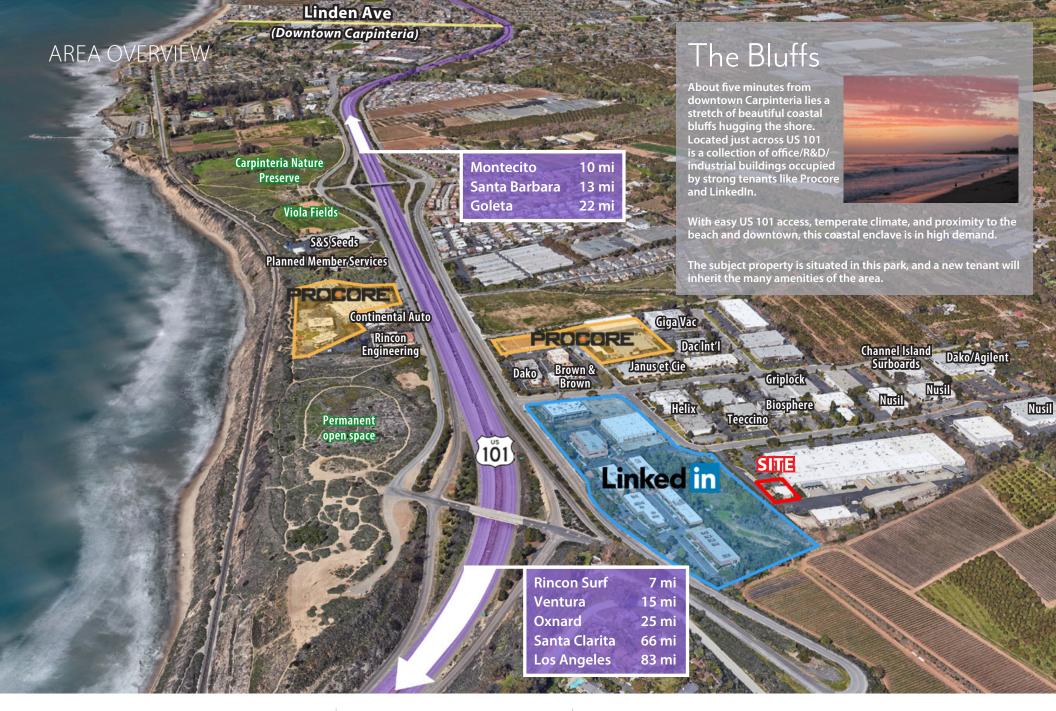

## PROPERTY SUMMARY

This first floor office space features a functional layout, plenty of parking, and close proximity to the freeway. Located near the bluffs of Carpinteria, central to some of the area's high-tech and industrial companies. *Note: Long-term direct lease possible — CLA for details.* 