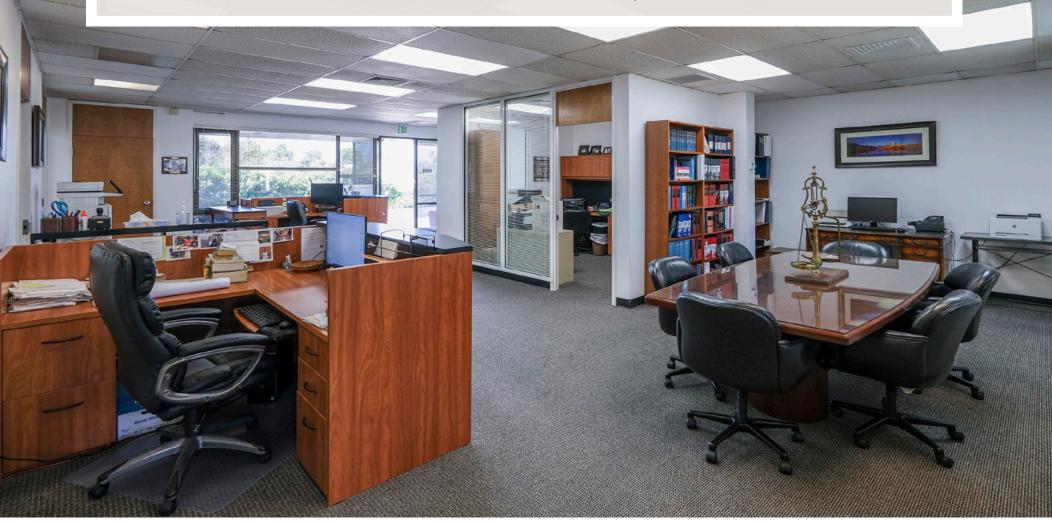

## PROPERTY SUMMARY

This first floor office space features a functional layout, plenty of parking, and close proximity to the freeway. Located near the bluffs of Carpinteria, central to some of the area's high-tech and industrial companies. *Note: Long-term direct lease possible — CLA for details.* 