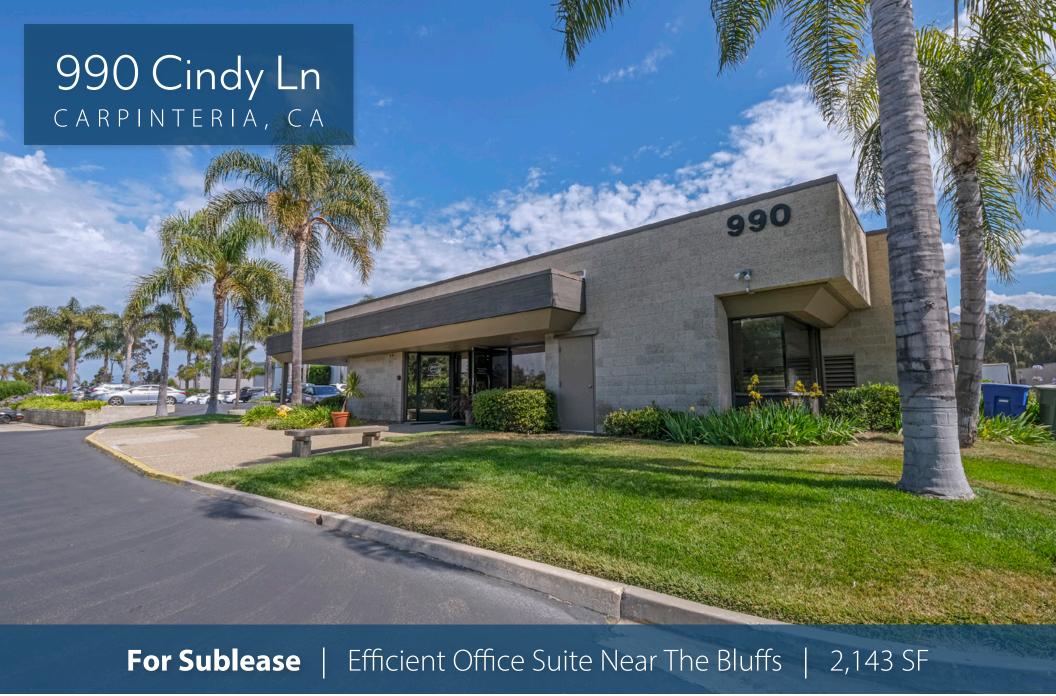

## PROPERTY SUMMARY

This first floor office space features a functional layout, plenty of parking, and close proximity to the freeway. Located near the bluffs of Carpinteria, central to some of the area's high-tech and industrial companies. *Note: Long-term direct lease possible — CLA for details.* 

В Suite:

Rate:

Size: 2,143 SF

\$2.25 MGR

**Available:** 30 days notice

> Through 9/30/23 Term:

**Furniture:** Potentially available

First Floor: