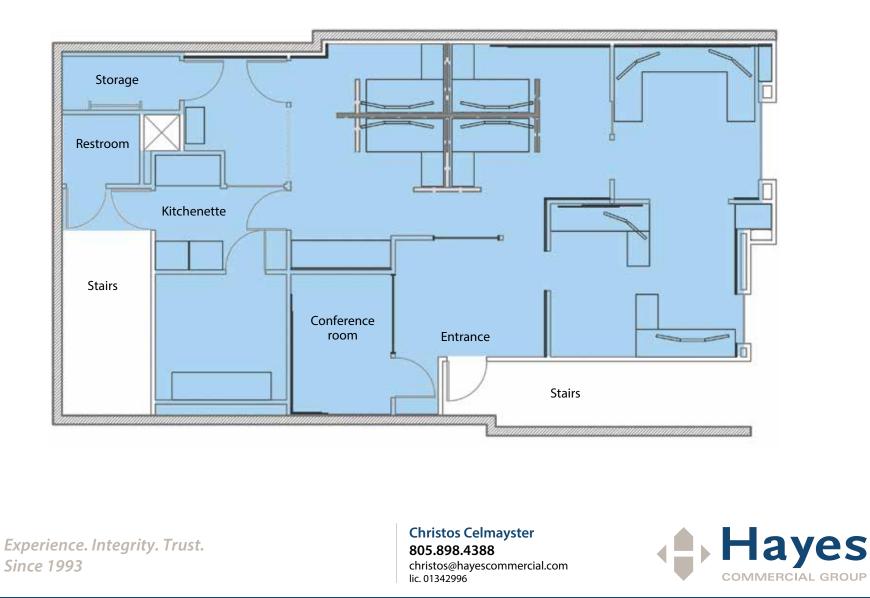

### Floor Plan

222 E. Carrillo Street, Suite 101, Santa Barbara, California 93101 | HayesCommercial.com

The information contained herein has been obtained from the owner of the property or from other sources deemed reliable. We have no reason to doubt its accuracy, but we do not guarantee it.