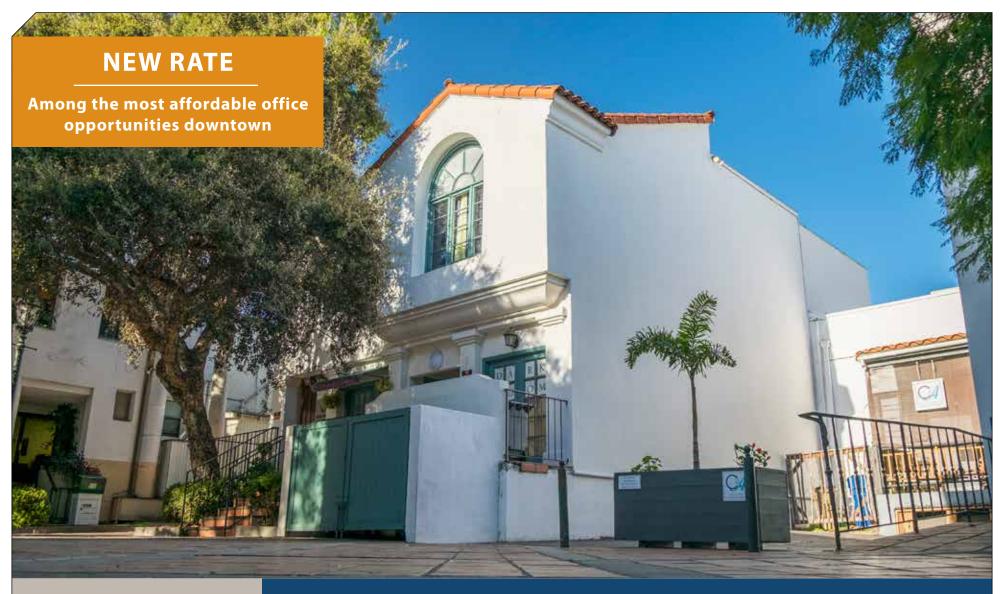

924 Chapala St, Suite D, Santa Barbara

Affordable Downtown Office Space

1,584 SF

*Experience. Integrity. Trust. Since 1993* 

Christos Celmayster 805.898.4388 christos@hayescommercial.com lic.01342996

222 E. Carrillo Street, Suite 101, Santa Barbara, California 93101 | HayesCommercial.com

#### **Property Overview**

Second-floor office immediately off State Street between Carrillo and Canon Perdido streets. Ideal location in the heart of downtown, near restaurants, shops, banks, and other professional offices, including the new Amazon building. Abundant parking is provided by four surrounding city lots. Among the most affordable downtown office opportunities, the suite offers a modern look and functional floor plan that includes reception, conference room, kitchenette, private restroom, ample storage, and several collaborative/open office areas.