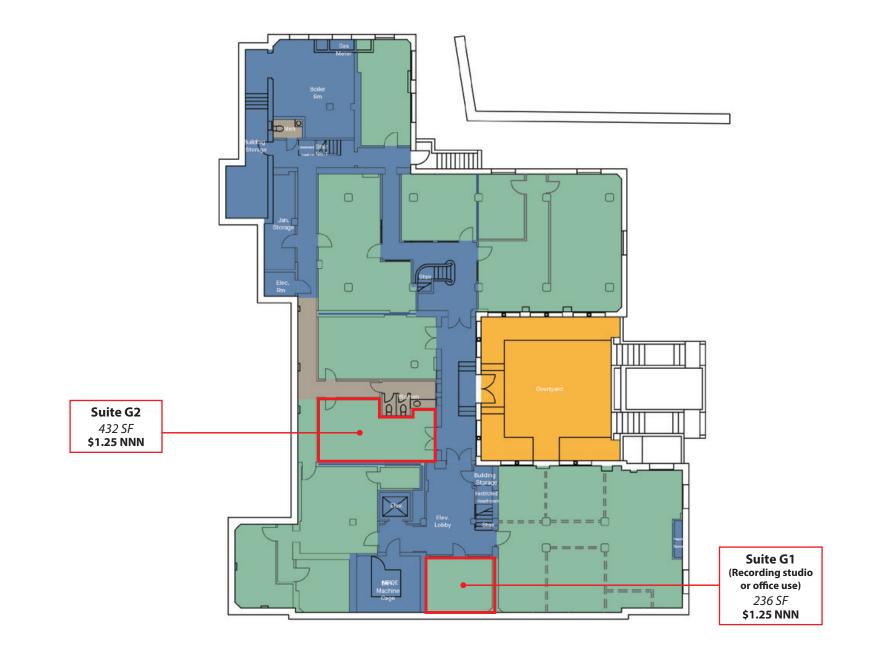

-----------|-----------------------------------------------------------------|
| Rate           | \$1.25 - \$3.15 NNN                                             |
| NNN            | \$0.95 psf (including utilities)                                |
| Internet       | Free fiber Internet for the first<br>year of a multi-year lease |
| onference Room | Available for rent (CLA)                                        |
| Term           | Flexible                                                        |
| Parking        | Multiple city and private lots nearby                           |
| Elevator       | Yes, serving all floors                                         |

#### THE JULIA 924 Anacapa St, Santa Barbara For Lease | Office

# OFFERING SUMMARY



For Lease | Office

### GARDEN LEVEL



For Lease | Office

### FIRST FLOOR



#### For Lease | Office

### **SECOND FLOOR**

Over 900 SF: \$1.50 NNN



### THIRD FLOOR

**THE JULIA** 924 Anacapa St, Santa Barbara

For Lease | Office



For Lease | Office

### FOURTH FLOOR

Under 500 SF: **\$3.15 NNN** 



#### For Lease | Office

### NEIGHBORHOOD



#### For addtional information, contact:

Caitlin Hensel 805.898.4374 caitlin@hayescommercial.com lic.01893341

Kristopher Roth 805.898.4361 kris@hayescommercial.com lic.01482732

Dan Ferrick 805.898.4371 dferrick@hayescommercial.com lic.01936711



© 2025 Hayes Commercial Group