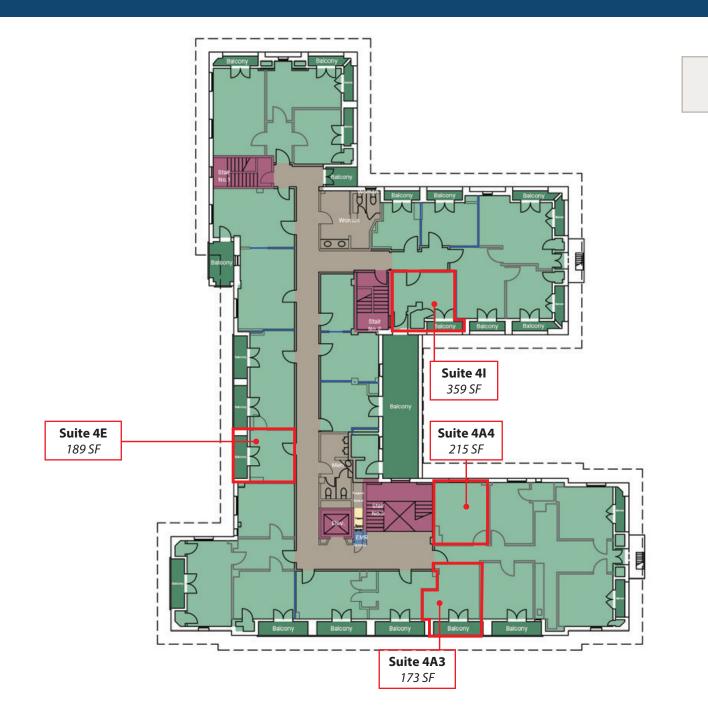

Free fiber Internet for the first<br>year of a multi-year lease |
| onference Room | Available for rent (CLA)                                        |
| Term           | Flexible                                                        |
| Parking        | Multiple city and private lots nearby                           |
| Elevator       | Yes, serving all floors                                         |

#### THE JULIA 924 Anacapa St, Santa Barbara For Lease | Office

# OFFERING SUMMARY



For Lease | Office

### GARDEN LEVEL



For Lease | Office

### FIRST FLOOR



#### For Lease | Office

### **SECOND FLOOR**

Over 900 SF: \$1.50 NNN



### THIRD FLOOR

**THE JULIA** 924 Anacapa St, Santa Barbara

For Lease | Office



For Lease | Office

### FOURTH FLOOR

Under 500 SF: **\$3.15 NNN** 



#### For Lease | Office

### NEIGHBORHOOD



#### For addtional information, contact:

Caitlin Hensel 805.898.4374 caitlin@hayescommercial.com lic.01893341

Kristopher Roth 805.898.4361 kris@hayescommercial.com lic.01482732

Dan Ferrick 805.898.4371 dferrick@hayescommercial.com lic.01936711



© 2025 Hayes Commercial Group