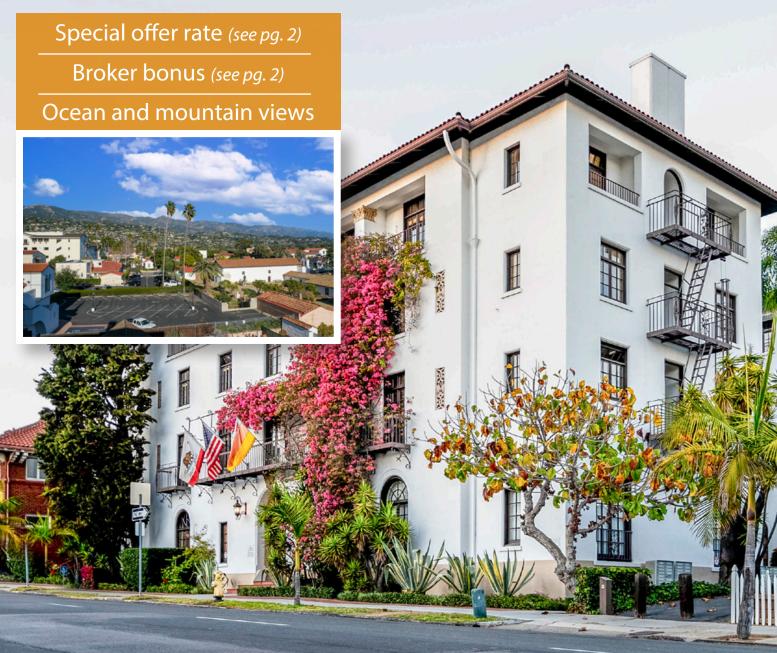

### (B) THE JULIA

**924 Anacapa St** Santa Barbara

Offices in Landmark Building

Private single offices Starting at \$700/month

Kristopher Roth 805.898.4361 kris@hayescommercial.com lic.01482732 Caitlin Hensel 805.898.4374 caitlin@hayescommercial.com lic. 01893341 Dan Ferrick 805.898.4371 dferrick@hayescommercial.com lic.01936711

#### Office suites available in landmark building in downtown Santa Barbara

This historic office building, originally designed by Julia Morgan (famed architect of the Hearst Castle), features five floors of charming office space, some with patios and all with views ranging from downtown Santa Barbara, the Riviera or the ocean. Ideally located near the countless amenities offered by the State Street corridor, the Financial District, and the Arts & Entertainment District.