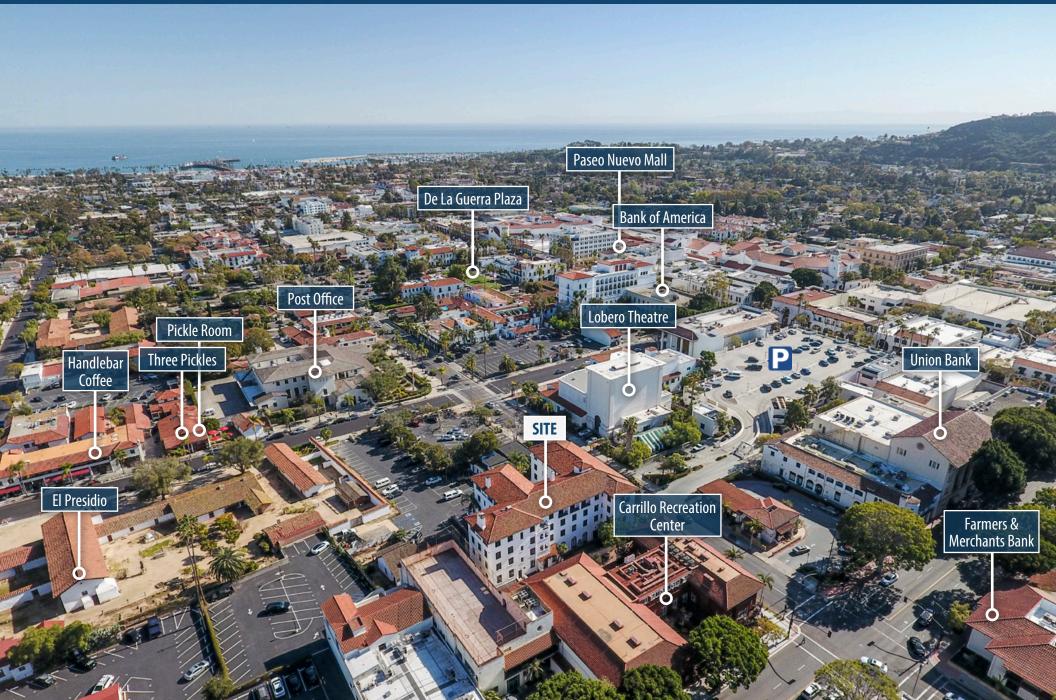

a multi-year lease |
| onference Room | Available for rent (CLA)                                        |
| Term           | Flexible                                                        |
| Parking        | Multiple city and private lots nearby                           |
| Elevator       | Yes, serving all floors                                         |

#### THE JULIA 924 Anacapa St, Santa Barbara For Lease | Office

# OFFERING SUMMARY



For Lease | Office

### GARDEN LEVEL



For Lease | Office

### FIRST FLOOR



#### For Lease | Office

### **SECOND FLOOR**

Over 900 SF: \$1.50 NNN



### THIRD FLOOR

**THE JULIA** 924 Anacapa St, Santa Barbara

For Lease | Office



For Lease | Office

### FOURTH FLOOR

Under 500 SF: **\$3.15 NNN** 



#### For Lease | Office

### NEIGHBORHOOD



#### For addtional information, contact:

Caitlin Hensel 805.898.4374 caitlin@hayescommercial.com lic.01893341

Kristopher Roth 805.898.4361 kris@hayescommercial.com lic.01482732

Dan Ferrick 805.898.4371 dferrick@hayescommercial.com lic.01936711



© 2025 Hayes Commercial Group