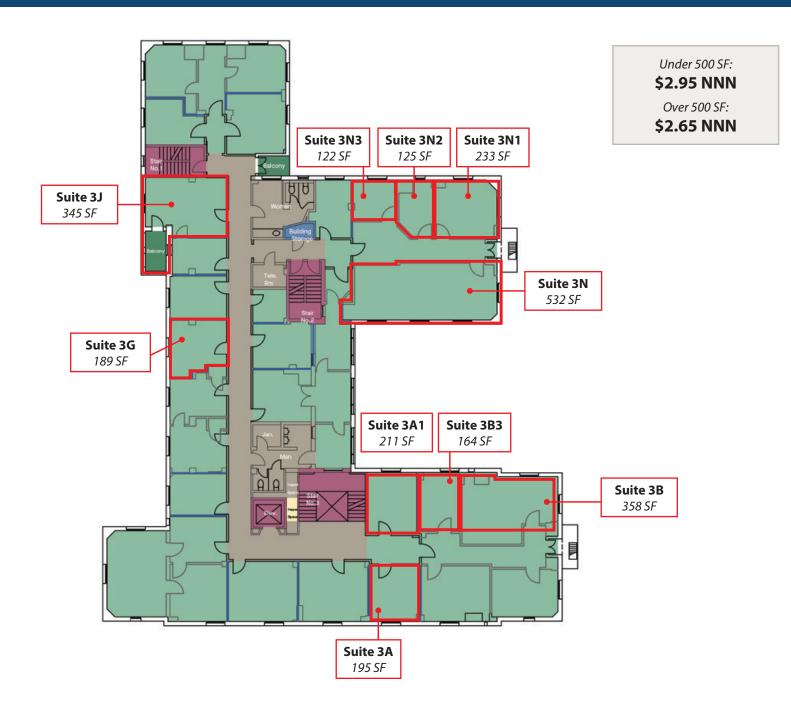

### THIRD FLOOR

**THE JULIA** 924 Anacapa St, Santa Barbara

For Lease | Office

For Lease | Office