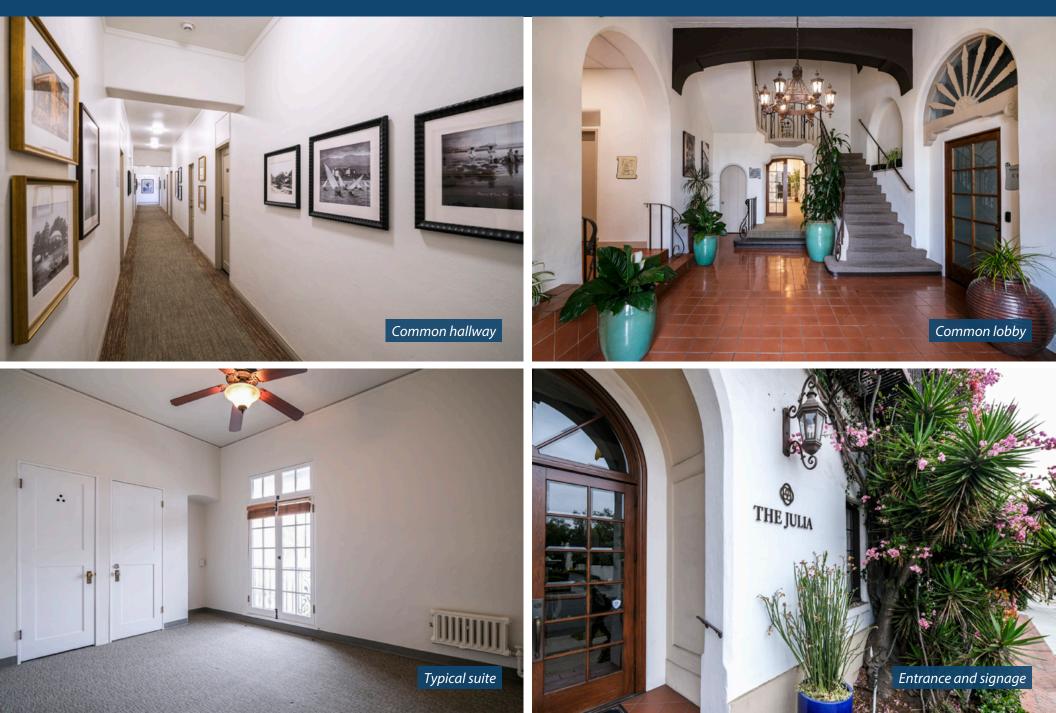

#### Office suites available in landmark building in downtown Santa Barbara

This historic office building, originally designed by Julia Morgan (famed architect of the Hearst Castle), features five floors of charming office space, some with patios and all with views ranging from downtown Santa Barbara, the Riviera or the ocean. Ideally located near the countless amenities offered by the State Street corridor, the Financial District, and the Arts & Entertainment District.