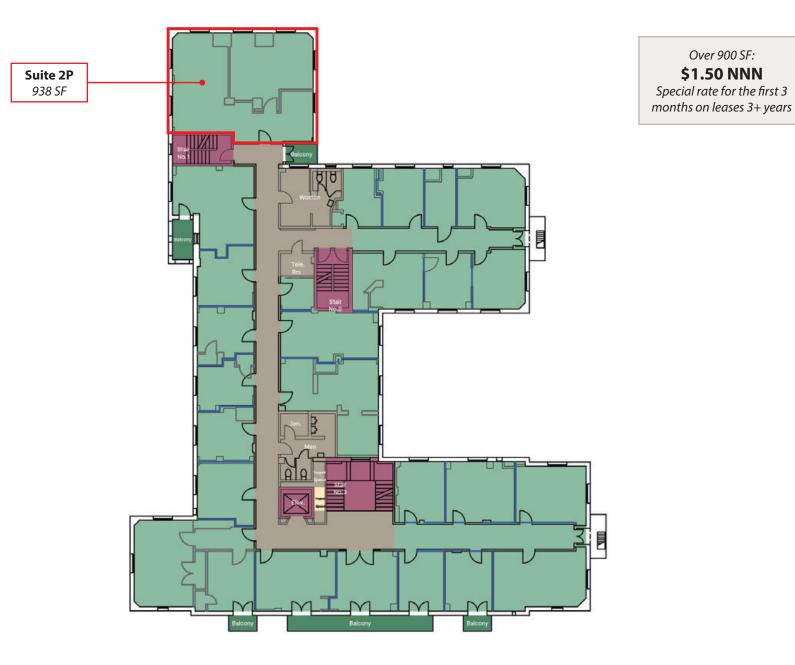

NNN                                             |
| NNN            | \$0.95 psf (including utilities)                                |
| Internet       | Free fiber Internet for the first<br>year of a multi-year lease |
| onference Room | Available for rent (CLA)                                        |
| Term           | Flexible                                                        |
| Parking        | Multiple city and private lots nearby                           |
| Elevator       | Yes, serving all floors                                         |

#### THE JULIA 924 Anacapa St, Santa Barbara For Lease | Office

# OFFERING SUMMARY



For Lease | Office

### GARDEN LEVEL



For Lease | Office

### FIRST FLOOR



#### For Lease | Office

### **SECOND FLOOR**

Over 900 SF: \$1.50 NNN



### THIRD FLOOR

**THE JULIA** 924 Anacapa St, Santa Barbara

For Lease | Office



For Lease | Office

### FOURTH FLOOR

Under 500 SF: **\$3.15 NNN** 



#### For Lease | Office

### NEIGHBORHOOD



#### For addtional information, contact:

Caitlin Hensel 805.898.4374 caitlin@hayescommercial.com lic.01893341

Kristopher Roth 805.898.4361 kris@hayescommercial.com lic.01482732

Dan Ferrick 805.898.4371 dferrick@hayescommercial.com lic.01936711



© 2025 Hayes Commercial Group