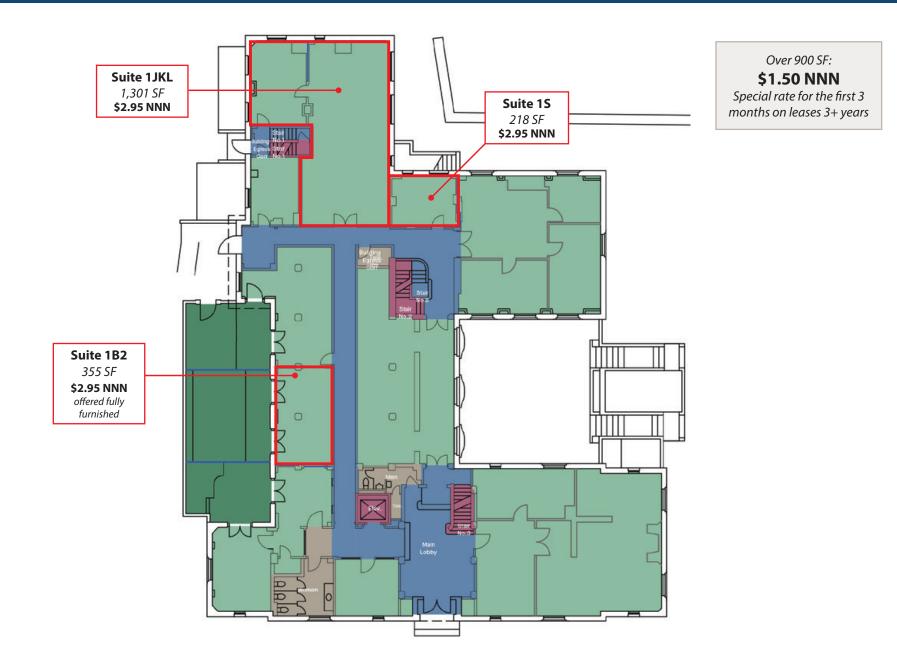

--------------------------------------|
| Rate           | \$1.25 - \$3.15 NNN                                             |
| NNN            | \$0.95 psf (including utilities)                                |
| Internet       | Free fiber Internet for the first<br>year of a multi-year lease |
| onference Room | Available for rent (CLA)                                        |
| Term           | Flexible                                                        |
| Parking        | Multiple city and private lots nearby                           |
| Elevator       | Yes, serving all floors                                         |

#### THE JULIA 924 Anacapa St, Santa Barbara For Lease | Office

# OFFERING SUMMARY



For Lease | Office

### GARDEN LEVEL



For Lease | Office

### FIRST FLOOR



#### For Lease | Office

### **SECOND FLOOR**

Over 900 SF: \$1.50 NNN



### THIRD FLOOR

**THE JULIA** 924 Anacapa St, Santa Barbara

For Lease | Office



For Lease | Office

### FOURTH FLOOR

Under 500 SF: **\$3.15 NNN** 



#### For Lease | Office

### NEIGHBORHOOD



#### For addtional information, contact:

Caitlin Hensel 805.898.4374 caitlin@hayescommercial.com lic.01893341

Kristopher Roth 805.898.4361 kris@hayescommercial.com lic.01482732

Dan Ferrick 805.898.4371 dferrick@hayescommercial.com lic.01936711



© 2025 Hayes Commercial Group