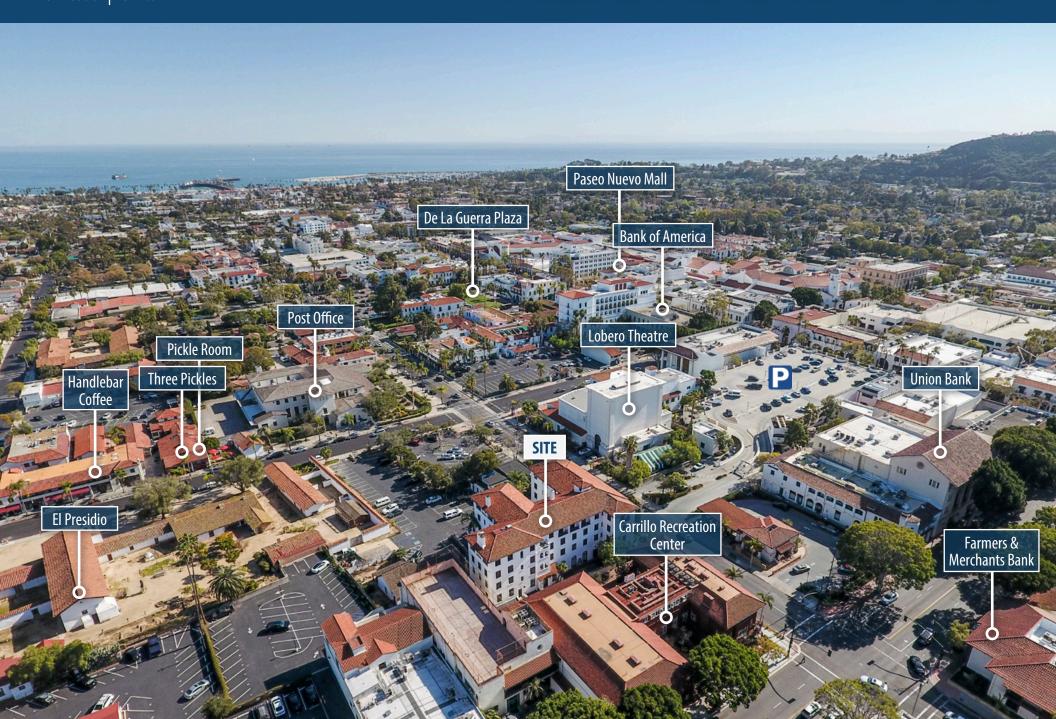

Kristopher Roth 805.898.4361 kris@havescommercial.co

kris@hayescommercial.com lic. 01482732 Caitlin Hensel 805.898.4374 caitlin@hayescommercial.com

lic. 01893341

Dan Ferrick 805.898.4371 dferrick@hayescommercial.com lic.01936711



#### OFFERING SUMMARY



THE JULIA
924 Anacapa St, Santa Barbara
For Lease | Office

# OFFERING SUMMARY









### GARDEN LEVEL



#### FIRST FLOOR



Over 900 SF:

\$1.50 NNN

Special rate for the first 3 months on leases 3+ years

#### SECOND FLOOR



Under 500 SF:

\$2.95 NNN

Over 500 SF:

\$2.65 NNN

Over 900 SF:

\$1.50 NNN

Special rate for the first 3 months on leases 3+ years

## THIRD FLOOR



#### FOURTH FLOOR



Under 500 SF:

\$3.15 NNN

Over 500 SF:

\$2.75 NNN

# NEIGHBORHOOD



#### For addtional information, contact:

**Caitlin Hensel 805.898.4374** 

caitlin@hayescommercial.com lic. 01893341

Kristopher Roth 805.898.4361

kris@hayescommercial.com lic. 01482732

Dan Ferrick 805.898.4371

dferrick@hayescommercial.com lic. 01936711