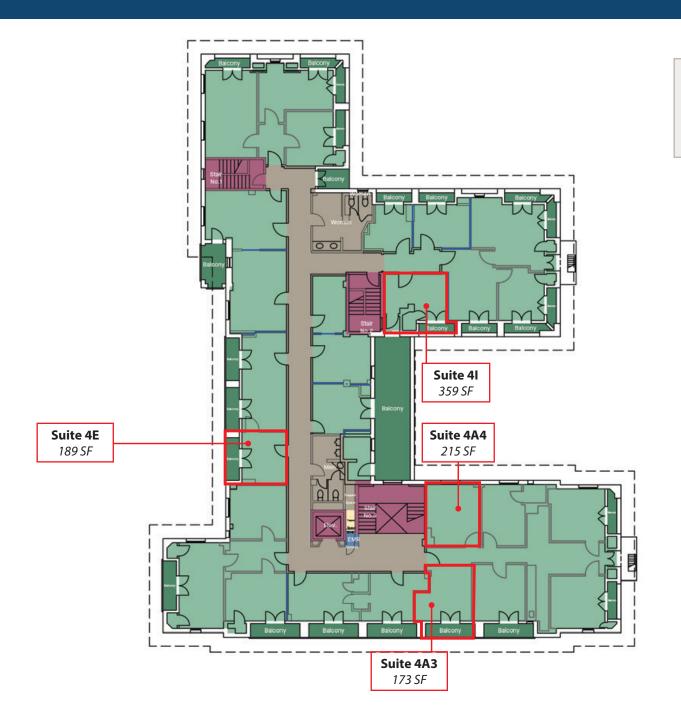

Kristopher Roth 805.898.4361 kris@havescommercial.co

kris@hayescommercial.com lic. 01482732 Caitlin Hensel 805.898.4374 caitlin@hayescommercial.com

lic. 01893341

Dan Ferrick 805.898.4371 dferrick@hayescommercial.com lic.01936711



#### OFFERING SUMMARY



THE JULIA
924 Anacapa St, Santa Barbara
For Lease | Office

# OFFERING SUMMARY









### GARDEN LEVEL



#### FIRST FLOOR



Over 900 SF:

\$1.50 NNN

Special rate for the first 3 months on leases 3+ years

#### SECOND FLOOR



Under 500 SF:

\$2.95 NNN

Over 500 SF:

\$2.65 NNN

Over 900 SF:

\$1.50 NNN

Special rate for the first 3 months on leases 3+ years

## THIRD FLOOR



#### FOURTH FLOOR



Under 500 SF:

\$3.15 NNN

Over 500 SF:

\$2.75 NNN

# NEIGHBORHOOD



#### For addtional information, contact:

**Caitlin Hensel 805.898.4374** 

caitlin@hayescommercial.com lic. 01893341

Kristopher Roth 805.898.4361

kris@hayescommercial.com lic. 01482732

Dan Ferrick 805.898.4371

dferrick@hayescommercial.com lic. 01936711