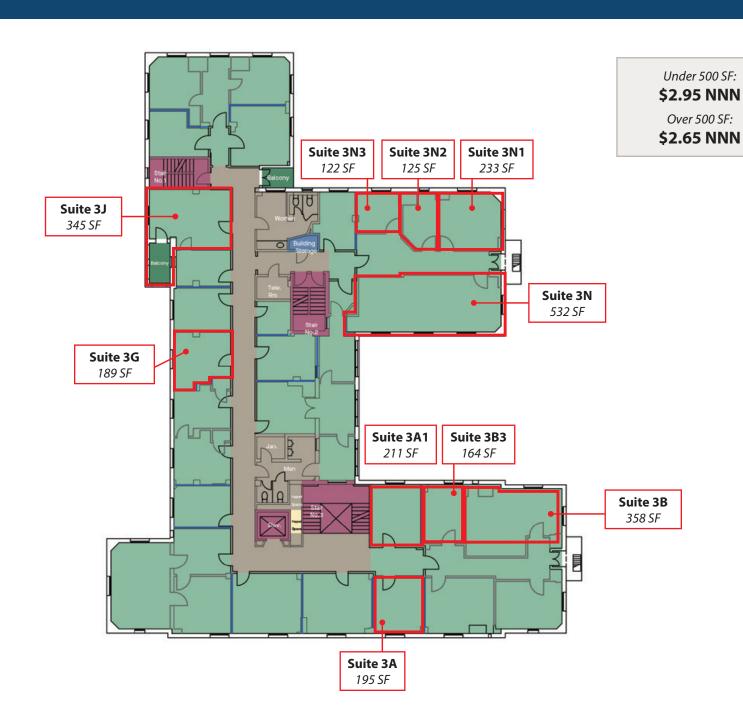

Kristopher Roth 805.898.4361 kris@havescommercial.co

kris@hayescommercial.com lic. 01482732 Caitlin Hensel 805.898.4374 caitlin@hayescommercial.com

lic. 01893341

Dan Ferrick 805.898.4371 dferrick@hayescommercial.com lic.01936711



#### OFFERING SUMMARY



THE JULIA
924 Anacapa St, Santa Barbara
For Lease | Office

# OFFERING SUMMARY









### GARDEN LEVEL



#### FIRST FLOOR



Over 900 SF:

\$1.50 NNN

Special rate for the first 3 months on leases 3+ years

#### SECOND FLOOR



Under 500 SF:

\$2.95 NNN

Over 500 SF:

\$2.65 NNN

Over 900 SF:

\$1.50 NNN

Special rate for the first 3 months on leases 3+ years

## THIRD FLOOR



#### FOURTH FLOOR



Under 500 SF:

\$3.15 NNN

Over 500 SF:

\$2.75 NNN

# NEIGHBORHOOD



#### For addtional information, contact:

**Caitlin Hensel 805.898.4374** 

caitlin@hayescommercial.com lic. 01893341

Kristopher Roth 805.898.4361

kris@hayescommercial.com lic. 01482732

Dan Ferrick 805.898.4371

dferrick@hayescommercial.com lic. 01936711