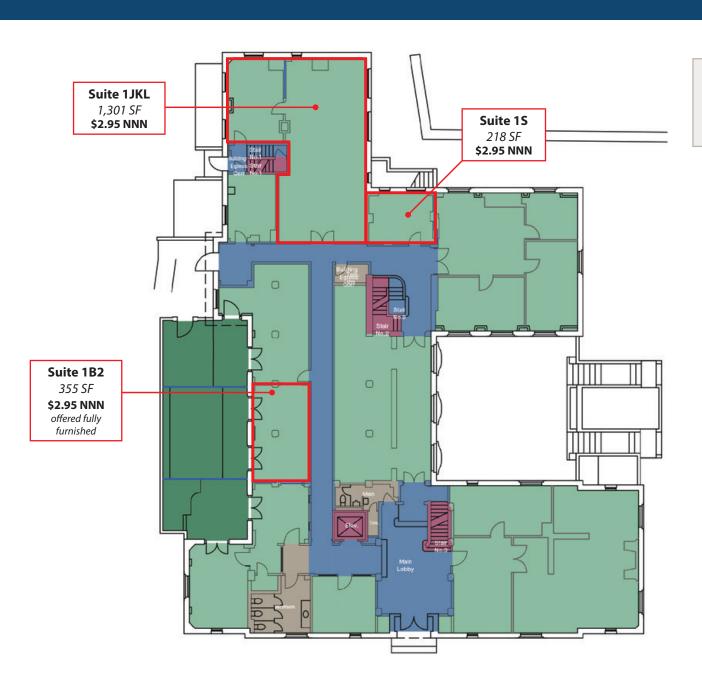

Kristopher Roth 805.898.4361 kris@havescommercial.co

kris@hayescommercial.com lic. 01482732 Caitlin Hensel 805.898.4374 caitlin@hayescommercial.com

lic. 01893341

Dan Ferrick 805.898.4371 dferrick@hayescommercial.com lic.01936711



#### OFFERING SUMMARY



THE JULIA
924 Anacapa St, Santa Barbara
For Lease | Office

# OFFERING SUMMARY









### GARDEN LEVEL



#### FIRST FLOOR



Over 900 SF:

\$1.50 NNN

Special rate for the first 3 months on leases 3+ years

#### SECOND FLOOR



Under 500 SF:

\$2.95 NNN

Over 500 SF:

\$2.65 NNN

Over 900 SF:

\$1.50 NNN

Special rate for the first 3 months on leases 3+ years

## THIRD FLOOR



#### FOURTH FLOOR



Under 500 SF:

\$3.15 NNN

Over 500 SF:

\$2.75 NNN

# NEIGHBORHOOD



#### For addtional information, contact:

**Caitlin Hensel 805.898.4374** 

caitlin@hayescommercial.com lic. 01893341

Kristopher Roth 805.898.4361

kris@hayescommercial.com lic. 01482732

Dan Ferrick 805.898.4371

dferrick@hayescommercial.com lic. 01936711