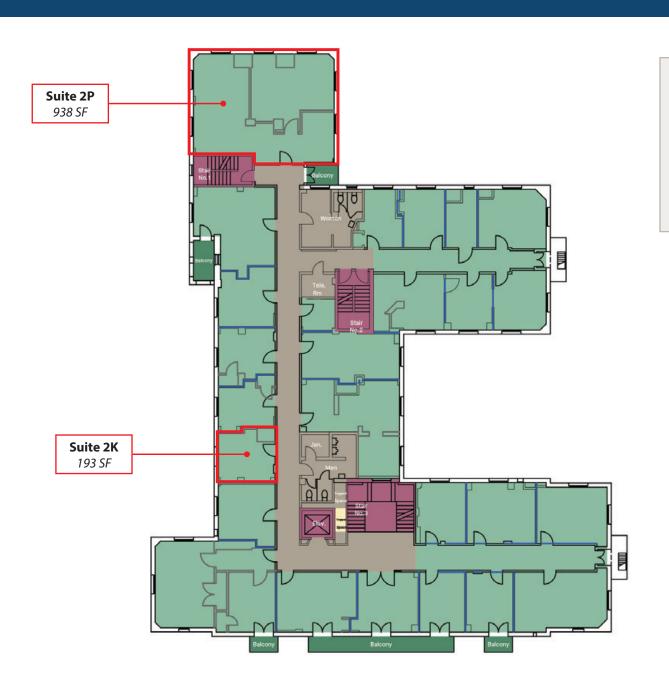

#### SECOND FLOOR

Under 500 SF:

\$2.95 NNN

Over 500 SF:

\$2.65 NNN

Over 900 SF:

\$1.50 NNN

Special rate for the first 3 months on leases 3+ years