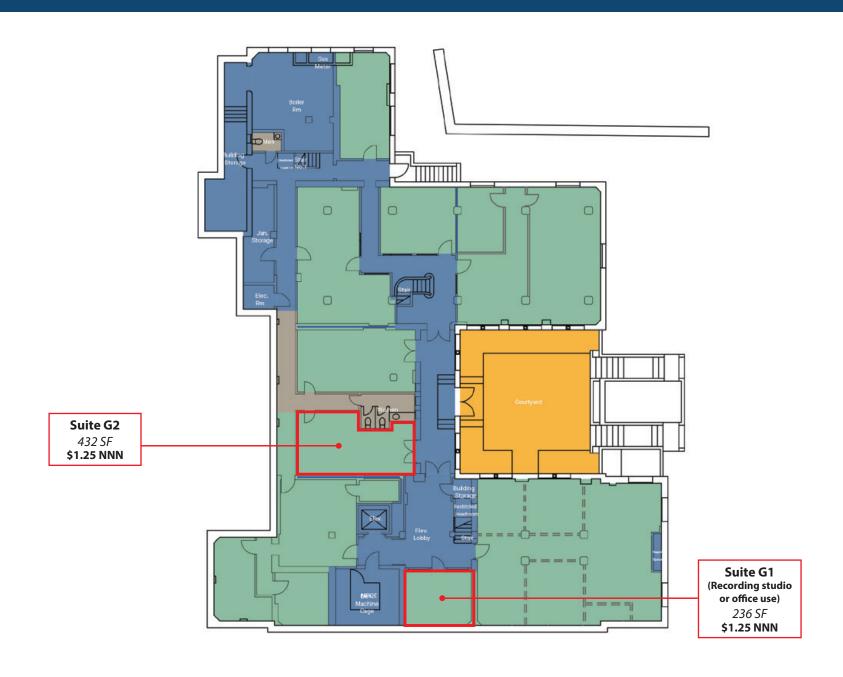

Kristopher Roth 805.898.4361 kris@havescommercial.co

kris@hayescommercial.com lic. 01482732 Caitlin Hensel 805.898.4374 caitlin@hayescommercial.com

lic. 01893341

Dan Ferrick 805.898.4371 dferrick@hayescommercial.com lic.01936711



#### OFFERING SUMMARY



THE JULIA
924 Anacapa St, Santa Barbara
For Lease | Office

# OFFERING SUMMARY









### GARDEN LEVEL



#### FIRST FLOOR



Over 900 SF:

\$1.50 NNN

Special rate for the first 3 months on leases 3+ years

#### SECOND FLOOR



Under 500 SF:

\$2.95 NNN

Over 500 SF:

\$2.65 NNN

Over 900 SF:

\$1.50 NNN

Special rate for the first 3 months on leases 3+ years

## THIRD FLOOR



#### FOURTH FLOOR



Under 500 SF:

\$3.15 NNN

Over 500 SF:

\$2.75 NNN

# NEIGHBORHOOD



#### For addtional information, contact:

**Caitlin Hensel 805.898.4374** 

caitlin@hayescommercial.com lic. 01893341

Kristopher Roth 805.898.4361

kris@hayescommercial.com lic. 01482732

Dan Ferrick 805.898.4371

dferrick@hayescommercial.com lic. 01936711