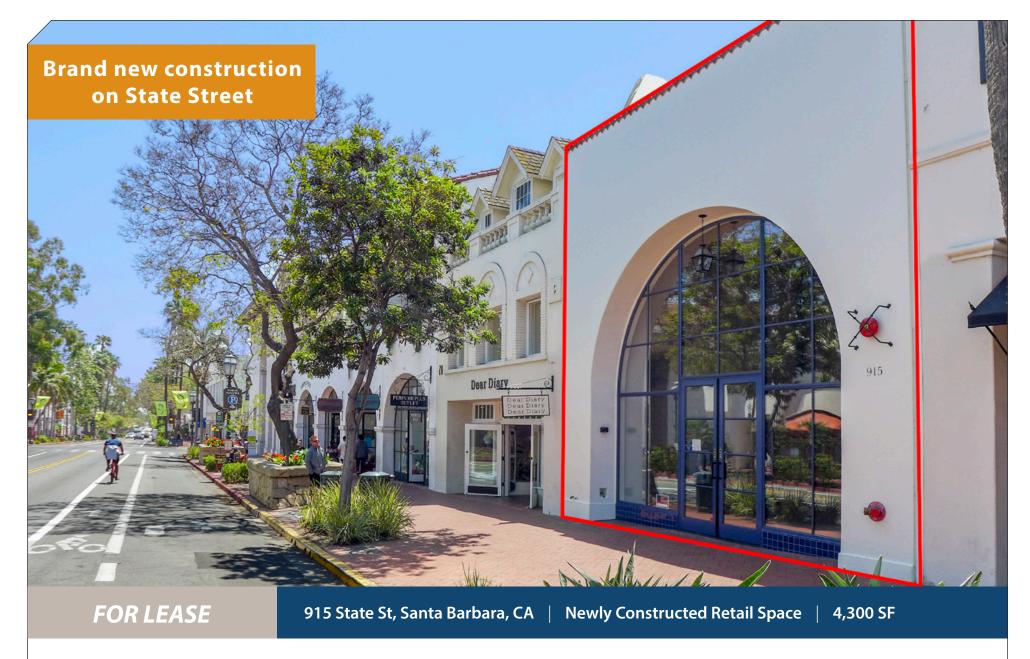

### **Property Overview**

Newly constructed retail space in the heart of Santa Barbara's downtown corridor with 26 feet of frontage on State Street. The building features high ceilings, a glass front archway with double-door entry, all new building systems and lots of natural light. A+ retail location on the shady side of State Street, between Paseo Nuevo mall and the busiest intersection in downtown Santa Barbara.

| Space Size:       | 4,300 SF                                                                                                  |
|-------------------|-----------------------------------------------------------------------------------------------------------|
| Rental Rate:      | \$3.85 NNN (.75)                                                                                          |
| Term:             | 10 years                                                                                                  |
| Available:        | Now                                                                                                       |
| Traffic Count:    | 12,000 pedestrians daily                                                                                  |
| HVAC:             | New throughout                                                                                            |
| Restrooms:        | Two (2) new ADA restrooms                                                                                 |
| Parking:          | Four (4) public lots within<br>one block, including the<br>multilevel garage directly<br>behind the space |
| Frontage:         | 26 feet                                                                                                   |
| Access:           | Both front and rear access                                                                                |
| Nearby Retailers: | Apple Store, Nordstrom,<br>H&M, Forever 21, Tilly's,<br>Saks Off 5th                                      |

915 State St, Santa Barbara, CA | Newly Constructed Retail Space 4,300 SF