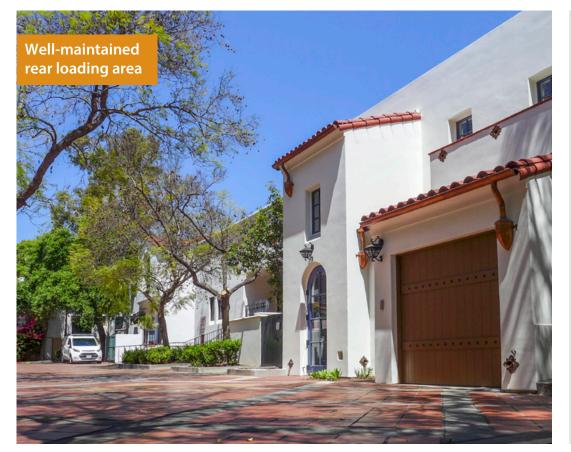

| Space Size:       | 4,300 SF                                                                                                  |
|-------------------|-----------------------------------------------------------------------------------------------------------|
| Rental Rate:      | \$3.85 NNN (.75)                                                                                          |
| Term:             | 10 years                                                                                                  |
| Available:        | Now                                                                                                       |
| Traffic Count:    | 12,000 pedestrians daily                                                                                  |
| HVAC:             | New throughout                                                                                            |
| Restrooms:        | Two (2) new ADA restrooms                                                                                 |
| Parking:          | Four (4) public lots within<br>one block, including the<br>multilevel garage directly<br>behind the space |
| Frontage:         | 26 feet                                                                                                   |
| Access:           | Both front and rear access                                                                                |
| Nearby Retailers: | Apple Store, Nordstrom,<br>H&M, Forever 21, Tilly's,<br>Saks Off 5th                                      |