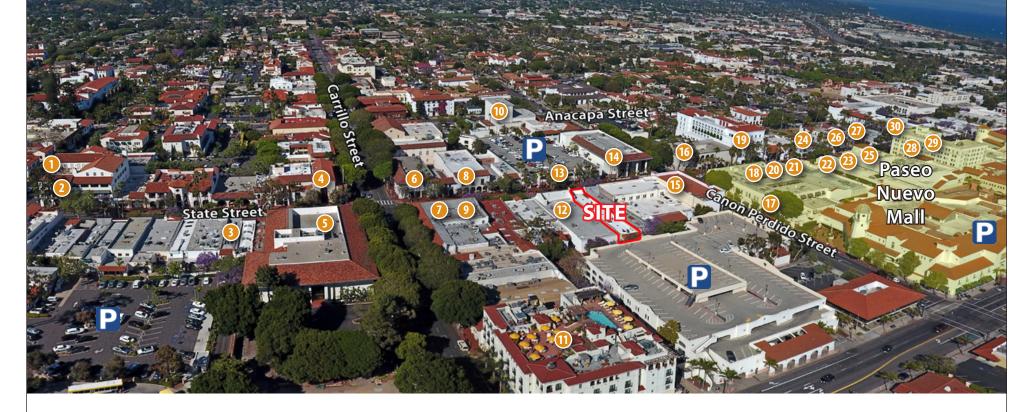

### NEARBY RETAIL BUSINESSES AND RESTAURANTS

- 1. Bank of the West
- 2. FedEx Office Print Center
- 3. Sprint Store
- 4. Montecito Bank & Trust
- 5. Saks Off 5th
- 6. US Bank
- 9. Creamistry
  - 10. Lobero Theatre 11. Kimpton Canary Hotel 12. Tilly's

7. Brandy Melville

8. Apple Store

- 13. MTC Theaters
- 14. Marshalls
  - 15. Forever 21
    - 16. Bank of America
    - 17. The Blue Owl 18. H&M

- 19. 24 Hour Fitness
- 20. Sur La Table
- 21. MAC Cosmetics
- 22. The Coffee Bean & Tea Leaf
- 23. Lucky Brand Designs
- 24. Starbucks

- 25. Zumiez
- 26. Pinkberry
- 27. Lululemon
- 28. Banana Republic
- 29. Francesca's
- 30. Blenders in the Grass

**Experience.** Integrity. Trust. Since 1993

**Kristopher Roth** 805.898.4361 kris@hayescommercial.com lic. 01482732