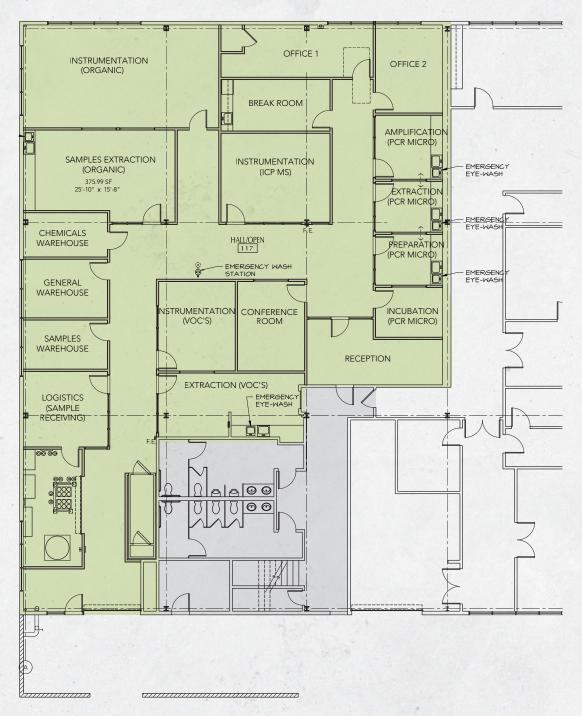

#### 859 WARD DRIVE - OVERVIEW

| Square Feet    | 1st Floor - 5,997 SF<br>Suite 103 |
|----------------|-----------------------------------|
| Rental Rate    | \$2.25 NNN                        |
| Available      | Now                               |
| Zoning         | BP                                |
| Year Built     | Completely remodeled in 2019      |
| Parking        | 14 spaces                         |
| HVAC           | HVAC throughout                   |
| Ceiling Height | 10′                               |
| Power          | 750 amps                          |
| Restrooms      | Common                            |
| Loading        | 1 ground level roll up door       |
| Sprinklers     | Yes                               |

### OFFERING SUMMARY

859 Ward Drive is a two-story flex building in Tech Park @ Ward, a central campus in Goleta's tech corridor with great access to Highway 101, UCSB, and the Santa Barbara Airport.

This first floor corner suite features a turnkey layout including multiple high-quality lab spaces with three hoods, nitrogen and airline drops, R&D space, office, roll-up door, and backup generator. The suite has windows throughout allowing plentifully natural light. Polished concrete floors and glass paneling in most of the interior walls create a high-end environment.