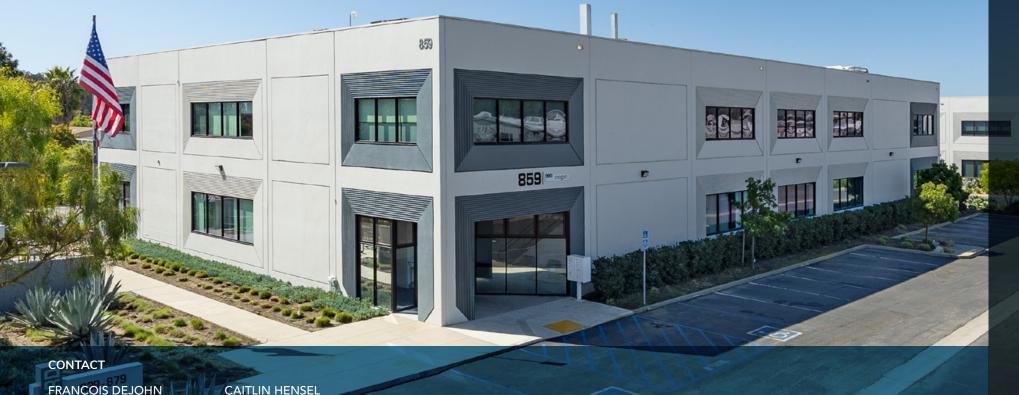

# TECH PARK @ WARD

859 WARD DRIVE | GOLETA, CA, 93111

#### 859 WARD DRIVE - OVERVIEW

| Square Feet    | 1st Floor - 5,997 SF<br>Suite 103 |
|----------------|-----------------------------------|
| Rental Rate    | \$2.25 NNN                        |
| Available      | Now                               |
| Zoning         | BP                                |
| Year Built     | Completely remodeled in 2019      |
| Parking        | 14 spaces                         |
| HVAC           | HVAC throughout                   |
| Ceiling Height | 10′                               |
| Power          | 750 amps                          |
| Restrooms      | Common                            |
| Loading        | 1 ground level roll up door       |
| Sprinklers     | Yes                               |

CONTACT

FRANCOIS DEJOHN 805-898-4365 fran@hayescommercial.com CA DRE LIC 01144570

**CAITLIN HENSEL** 

805-898-4374 caitlin@hayescommercial.com CA DRE LIC 01893341

The information contained herein has been obtained from sources deemed reliable. We have no reason to doubt its accuracy, but we do not guarantee it.