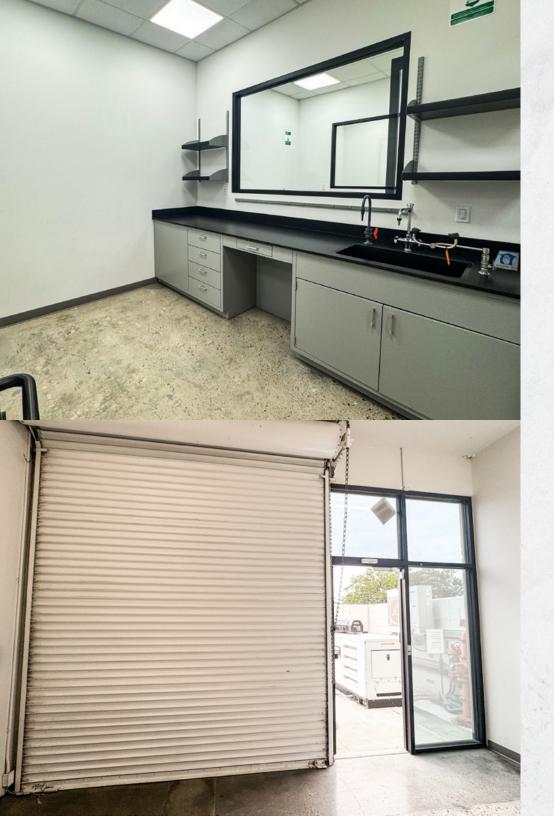

### OFFERING SUMMARY

859 Ward Drive is a two-story flex building in Tech Park @ Ward, a central campus in Goleta's tech corridor with great access to Highway 101, UCSB, and the Santa Barbara Airport.

This first floor corner suite features a turnkey layout including multiple high-quality lab spaces with three hoods, nitrogen and airline drops, R&D space, office, roll-up door, and backup generator. The suite has windows throughout allowing plentifully natural light. Polished concrete floors and glass paneling in most of the interior walls create a high-end environment.

#### TECH PARK @ WARD HIGHLIGHTS

- Remodeled business park with easy access to the beach, freeway, and Santa Barbara airport.
- Convenient commute from all South Coast residential areas.
- High quality Lab / R&D / Office buildout on first floor.
- Excellent coastal location in Goleta at the doorstep of UCSB, a top-flight STEM university.