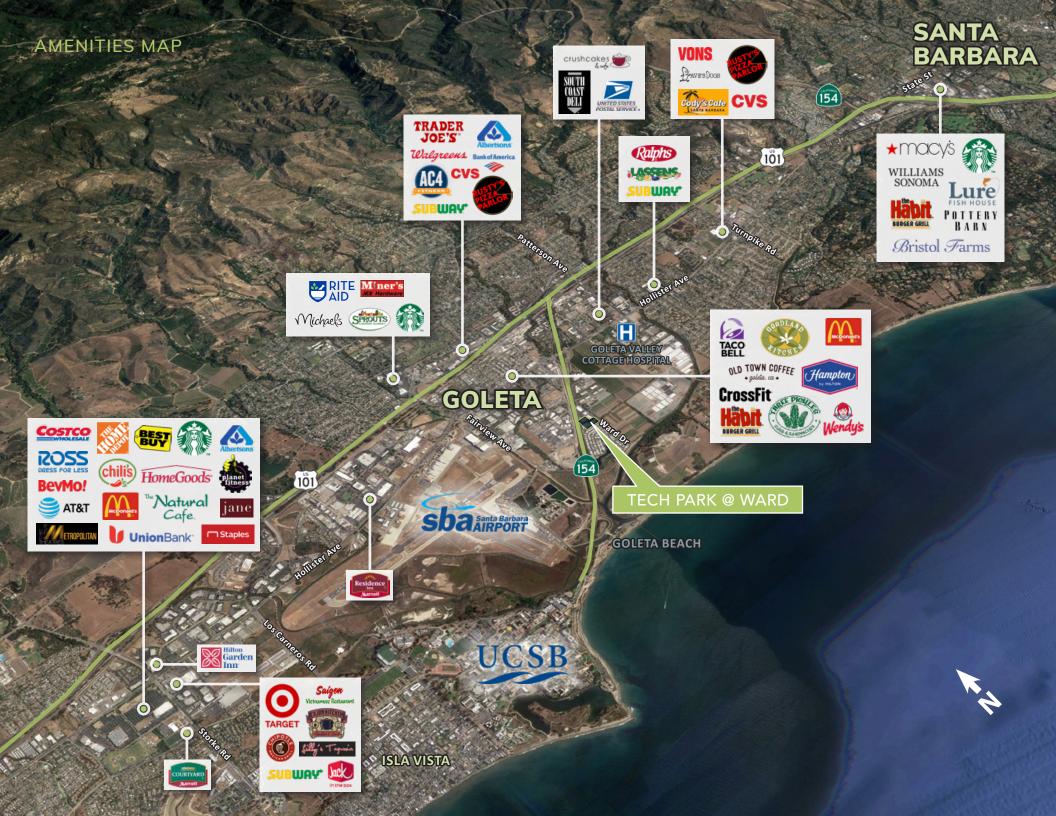

#### CENTRALLY LOCATED WITH ABUNDANT AMENITIES

#### RETAIL

- Camino Real Marketplace
- Hollister Village Plaza
- Storke Plaza / Target
- Fairview Shopping Center
- Calle Real Shopping Center

#### GOLF COURSES AND PARKS

- Lake Los Carneros Park
- Glen Annie Golf Club
- Girsh Park
- Ellwood Mesa & Butterfly Preserve
- Sandpiper Golf Club

#### **ACCESS**

- Convenient access to Santa Barbara, Ventura, and LA
- Near Santa Barbara Airport, UCSB, and Hwy 101