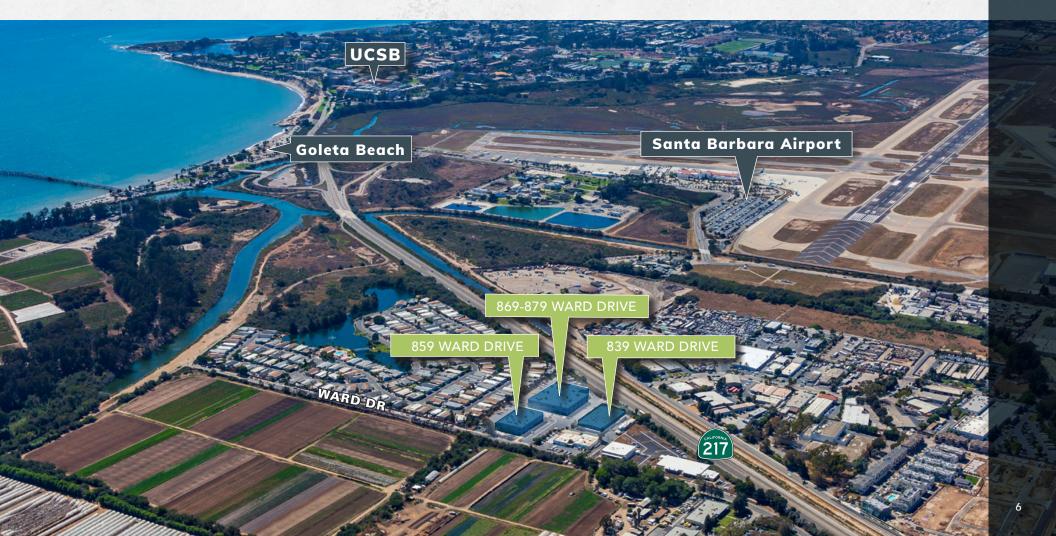

### OFFERING SUMMARY

859 Ward Drive is a two-story flex building in Tech Park @ Ward, a central campus in Goleta's tech corridor with great access to Highway 101, UCSB, and the Santa Barbara Airport.

This first floor corner suite features a turnkey layout including multiple high-quality lab spaces with three hoods, nitrogen and airline drops, R&D space, office, roll-up door, and backup generator. The suite has windows throughout allowing plentifully natural light. Polished concrete floors and glass paneling in most of the interior walls create a high-end environment.

The move to suburban markets, such as Goleta, has continued to attract major companies such as Google, Amazon, Microsoft and numerous other tech and publicly traded companies.

Goleta is distinctive due to its location between Silicon Valley and Los Angeles as well as proximity to a top-tier STEM research university (UCSB). It has become known as "Techtopia" with numerous tech companies relocating to Goleta over the past several years. Goleta caters to tenants requiring office, industrial, bioscience lab or research & development uses ("Flex Buildings"). Goleta offers quality housing, sought-after beach location, and an excellent lifestyle, coupled with great weather year-round. Flex Buildings have been desirable for many years and are attracting increased demand for the long term due to their various uses. Majestic currently owns 19 Flex Buildings in Goleta.

#### **ACCESS**

- Convenient access to Santa Barbara, Ventura, and LA
- Near Santa Barbara Airport, UCSB, and Hwy 101