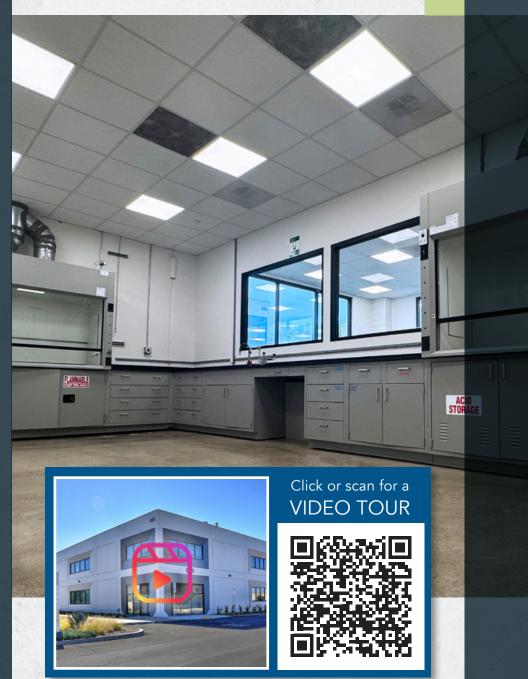

### OFFERING SUMMARY

859 Ward Drive is a two-story flex building in Tech Park @ Ward, a central campus in Goleta's tech corridor with great access to Highway 101, UCSB, and the Santa Barbara Airport.

This first floor corner suite features a turnkey layout including multiple high-quality lab spaces with three hoods, nitrogen and airline drops, R&D space, office, roll-up door, and backup generator. The suite has windows throughout allowing plentifully natural light. Polished concrete floors and glass paneling in most of the interior walls create a high-end environment.