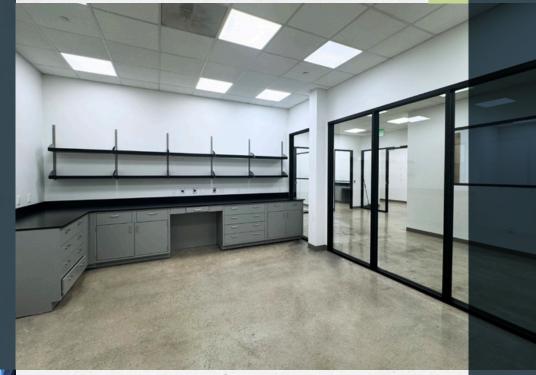

### OFFERING SUMMARY

859 Ward Drive is a two-story flex building in Tech Park @ Ward, a central campus in Goleta's tech corridor with great access to Highway 101, UCSB, and the Santa Barbara Airport.

This first floor corner suite features a turnkey layout including multiple high-quality lab spaces with three hoods, nitrogen and airline drops, R&D space, office, roll-up door, and backup generator. The suite has windows throughout allowing plentifully natural light. Polished concrete floors and glass paneling in most of the interior walls create a high-end environment.