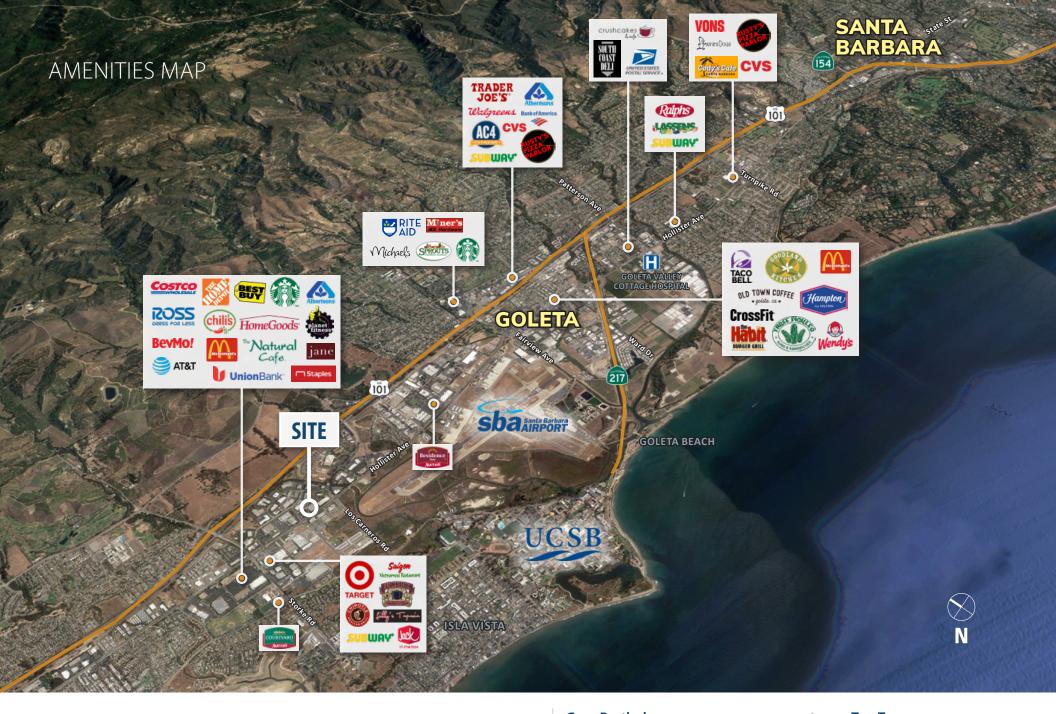

For Sublease | Warehouse/Storage Space with Dock-High Loading | 24,000 SF

Experience. Integrity. Trust. Since 1993

**Experience.** Integrity. Trust. Since 1993

Experience. Integrity. Trust. Since 1993

Greg Bartholomew 805.898.4395 greg@hayescommercial.com lic.01131126