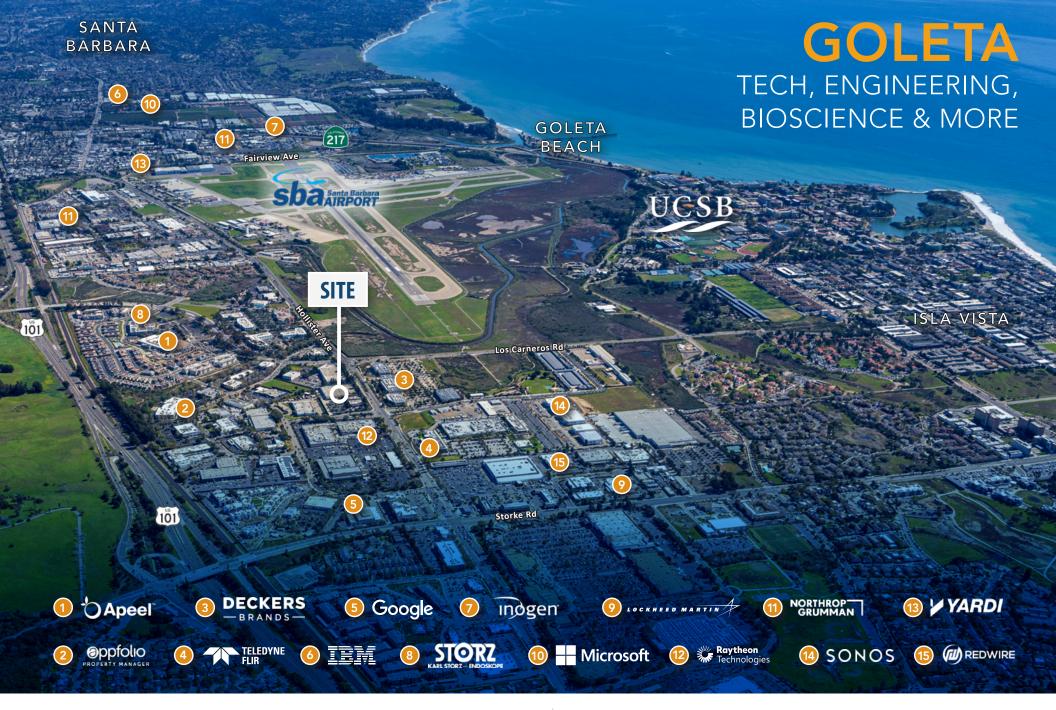

For Sublease | Warehouse/Storage Space with Dock-High Loading | 24,000 SF

Experience. Integrity. Trust. Since 1993

**Experience.** Integrity. Trust. Since 1993

Experience. Integrity. Trust. Since 1993

Greg Bartholomew 805.898.4395 greg@hayescommercial.com lic.01131126