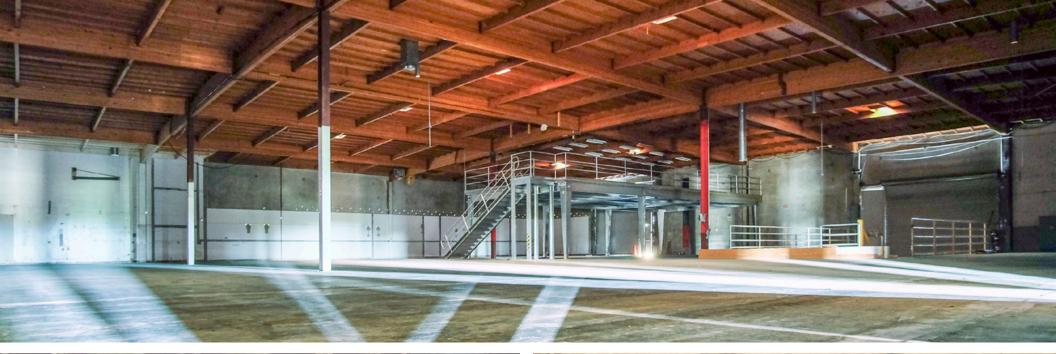

## PROPERTY SUMMARY

Rare high-bay warehouse with dedicated parking, heavy power, one grade-level loading door, one truck well loading door, high ceilings, and potential to construct office area. Located near the bluffs of Carpinteria, 14 miles from Santa Barbara and minutes away from the beach with easy US 101 access. Join a neighborhood of top-tier tenants including Procore, BEGA, and LinkedIn.

complete approx. 3/1/22

**Zoning:** M-RP

**Parking:** 63 spaces after exterior remodel

**Restrooms:** Existing plumbing is in place

**HVAC:** Eleven 3-10 ton units, 100%

HVAC 8 new units, 3 existing

**Roll-Up Doors:** Two (one interior truck well

door, one ground-level door)

**Ceiling Height:** Warehouse – 19'3" to ceiling

Office – 14'2" to ceiling and 9'11" to drop ceiling (if

installed)

Power: 800A, 277/480V, 3-phase

**Comments:** Owner is completing a signifi-