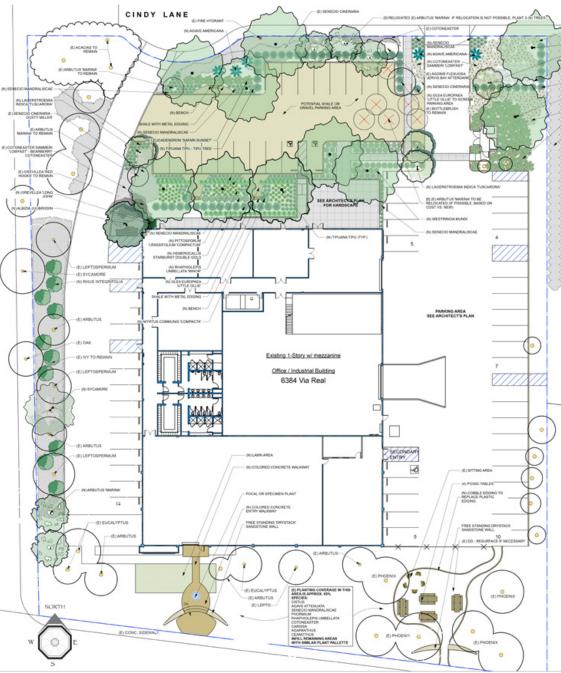

## **SITE** PLAN

Co-listed with

Carlo Brignardello 805.338.6032 cbrignardello@cresa.com lic.01001017

Francois DeJohn 805.898.4365

<u>fran@hayescommercial.com</u> lic. 01144570 **Steve Hayes** 805.898.4370

## **REMODEL** UNDERWAY

The property owner is undertaking a complete exterior remodel of the property for completion in March 2022, including:

- New parking area on the north side of the building and re-paving the existing parking.
- New building exterior and skylights.
- New walkways, lighting, and outdoor eating/lounge area.
- New landscaping.