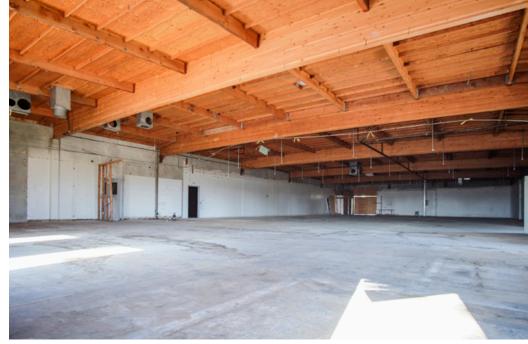

## PROPERTY SUMMARY

Rare high-bay warehouse with dedicated parking, heavy power, one grade-level loading door, one truck well loading door, high ceilings, and potential to construct office area. Located near the bluffs of Carpinteria, 14 miles from Santa Barbara and minutes away from the beach with easy US 101 access. Join a neighborhood of top-tier tenants including Procore, BEGA, and LinkedIn.

Size: Office\* approx. 8,370 SF
Warehouse approx. 15,660 SF
Total approx. 24,030 SF

**Rate:** \$2.23 NNN (.55)

TI Allowance: \$30 PSF

**Term:** Master lease expires 3/31/2027

**Available:** Now, exterior remodel

door, one ground-level door)

**Ceiling Height:** Warehouse – 19'3" to ceiling

Office – 14'2" to ceiling and 9'11" to drop ceiling (if

installed)

Power: 800A, 277/480V, 3-phase

**Comments:** Owner is completing a signifi-