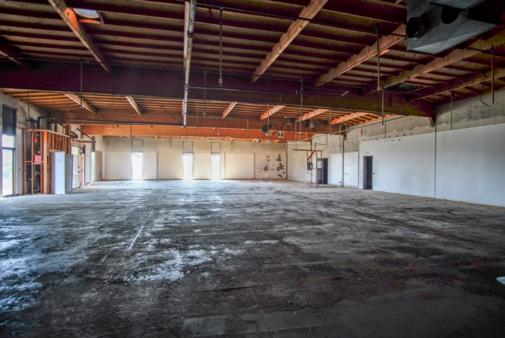

## PROPERTY SUMMARY

Rare high-bay warehouse with dedicated parking, heavy power, one grade-level loading door, one truck well loading door, high ceilings, and potential to construct office area. Located near the bluffs of Carpinteria, 14 miles from Santa Barbara and minutes away from the beach with easy US 101 access. Join a neighborhood of top-tier tenants including Procore, BEGA, and LinkedIn.

Size: Office\* approx. 8,370 SF
Warehouse approx. 15,660 SF
Total approx. 24,030 SF

**Rate:** \$2.23 NNN (.55)

TI Allowance: \$30 PSF

**Term:** Master lease expires 3/31/2027

**Available:** Now, exterior remodel

door, one ground-level door)

**Ceiling Height:** Warehouse – 19'3" to ceiling

Office – 14'2" to ceiling and 9'11" to drop ceiling (if

installed)

Power: 800A, 277/480V, 3-phase

**Comments:** Owner is completing a signifi-