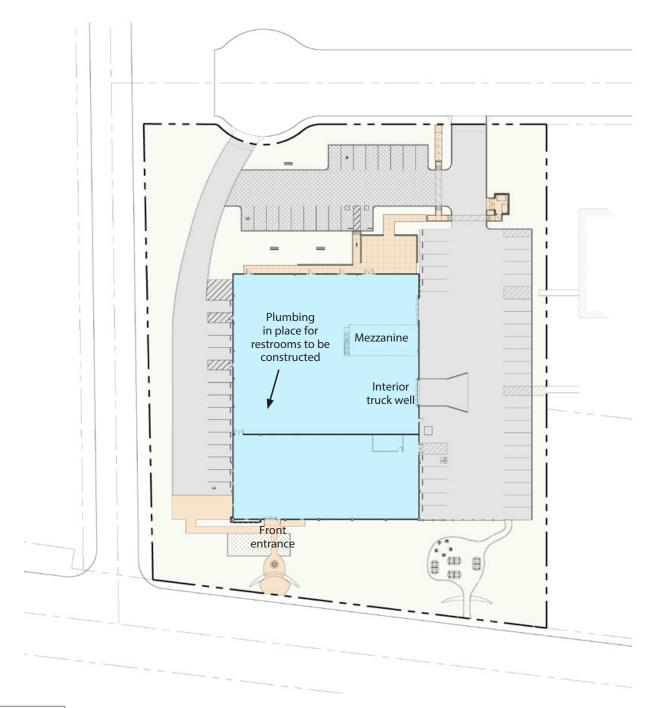

## **SITE** PLAN

Co-listed with

Carlo Brignardello 805.338.6032 cbrignardello@cresa.com lic.01001017

Francois DeJohn 805.898.4365

<u>fran@hayescommercial.com</u> lic. 01144570 **Steve Hayes** 805.898.4370

complete approx. 3/1/22

**Zoning:** M-RP

**Parking:** 63 spaces after exterior remodel

**Restrooms:** Existing plumbing is in place

**HVAC:** Eleven 3-10 ton units, 100%

HVAC 8 new units, 3 existing

**Roll-Up Doors:** Two (one interior truck well