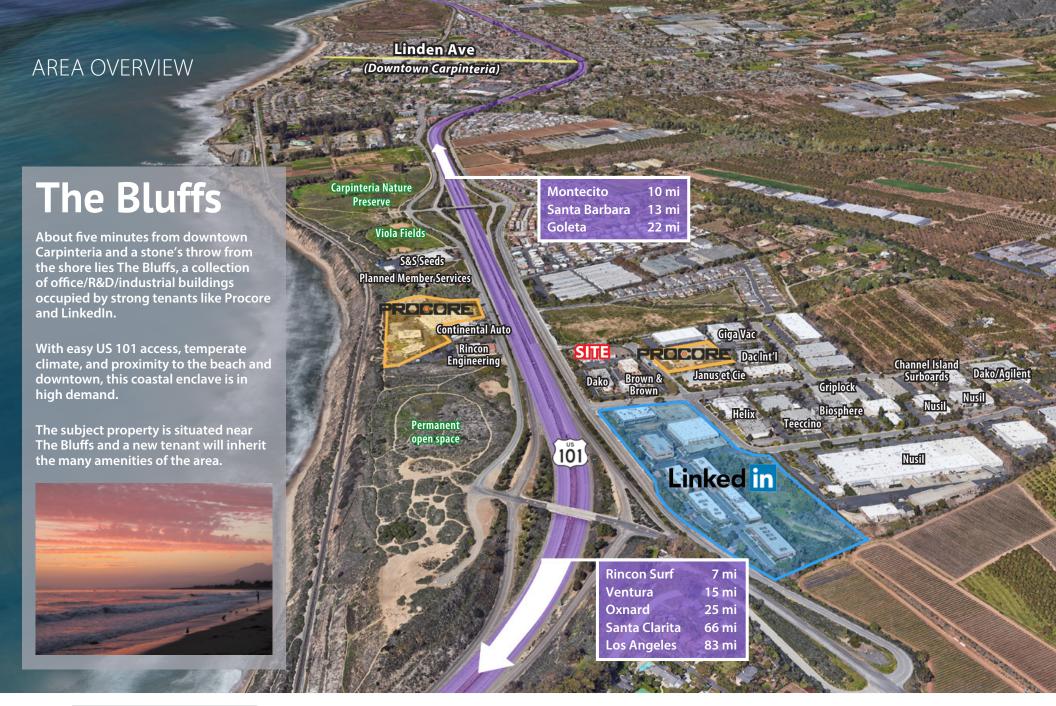

## PROPERTY SUMMARY

Rare high-bay warehouse with dedicated parking, heavy power, one grade-level loading door, one truck well loading door, high ceilings, and potential to construct office area. Located near the bluffs of Carpinteria, 14 miles from Santa Barbara and minutes away from the beach with easy US 101 access. Join a neighborhood of top-tier tenants including Procore, BEGA, and LinkedIn.