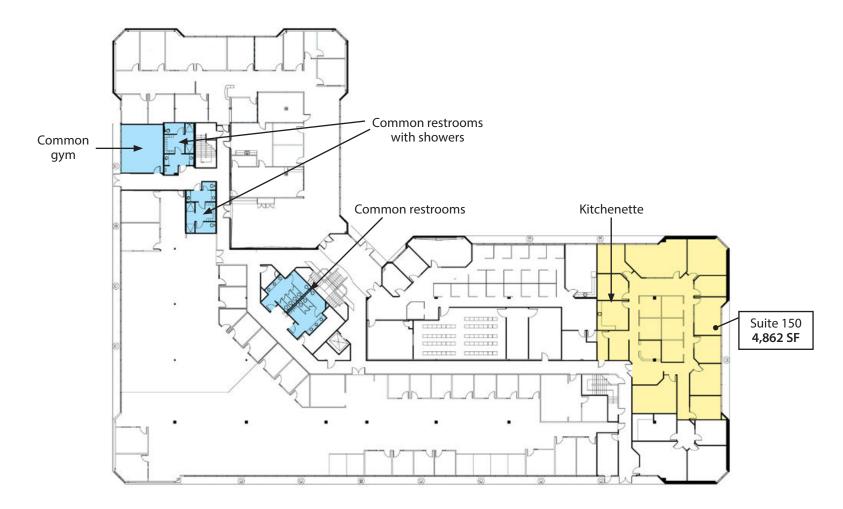

#### First Floor Plan

Experience. Integrity. Trust. Since 1993

#### **Property Overview**

Class A office space at the Santa Barbara Corporate Center. Suites 150 and 260 offer private offices, conference room, kitchenette, server room, and space for workstations. Suite 270 offers an efficient layout with server room, private offices and open space for workstations. Conveniently located off the Patterson Avenue exit and adjacent to the Goleta Valley Hospital.

**Space:** Suite 150 4,862 SF

Suite 260 4,947 SF Suite 270 2,088 SF

Note: Suites 260 & 270 may be leased

together for a total of 7,035 SF

**Project:** Santa Barbara Corporate Center

Building Size: 82,000 SF