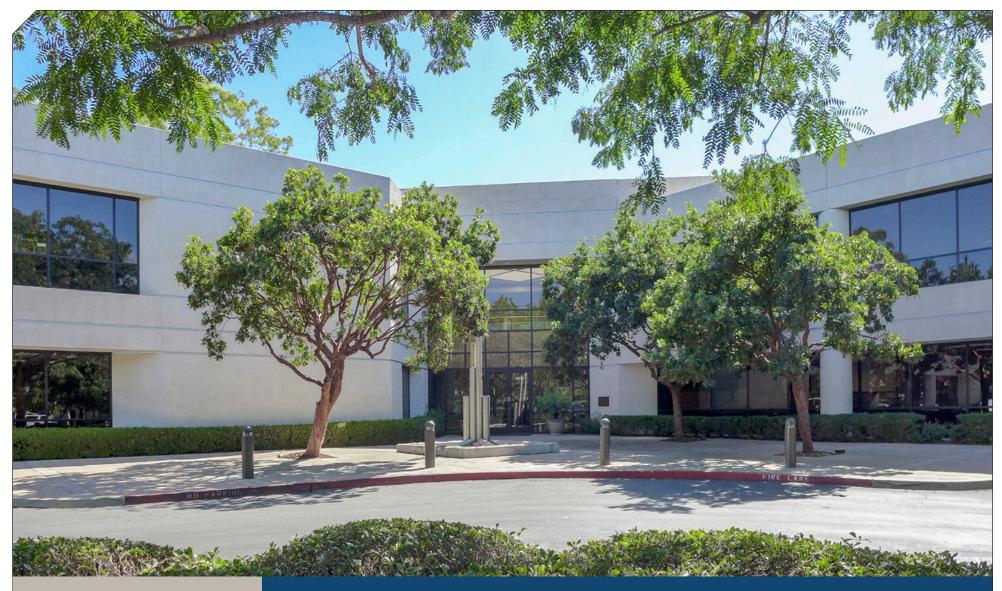

#### **Property Overview**

Class A office space at the Santa Barbara Corporate Center. Suites 150 and 260 offer private offices, conference room, kitchenette, server room, and space for workstations. Suite 270 offers an efficient layout with server room, private offices and open space for workstations. Conveniently located off the Patterson Avenue exit and adjacent to the Goleta Valley Hospital.

**Space:** Suite 150 4,862 SF

Suite 260 4,947 SF Suite 270 2,088 SF

Note: Suites 260 & 270 may be leased

together for a total of 7,035 SF

**Project:** Santa Barbara Corporate Center

Building Size: 82,000 SF