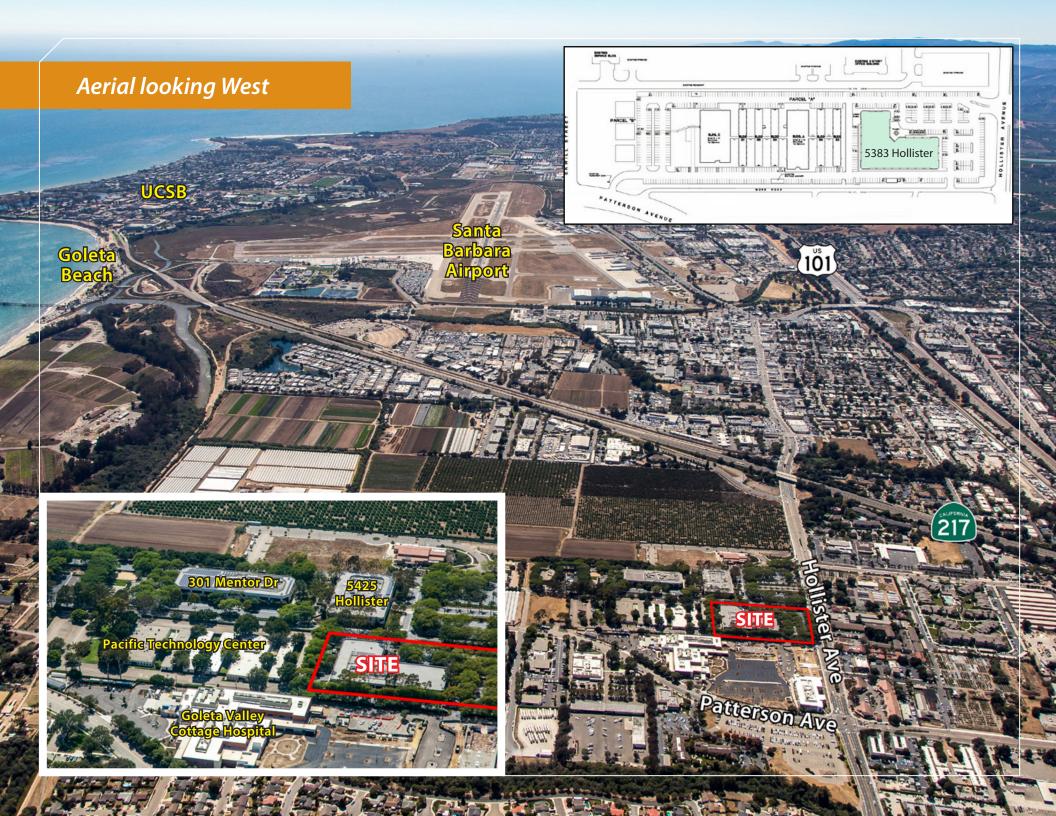

#### **Property Overview**

Class A office space at the Santa Barbara Corporate Center. Suites 150 and 260 offer private offices, conference room, kitchenette, server room, and space for workstations. Suite 270 offers an efficient layout with server room, private offices and open space for workstations. Conveniently located off the Patterson Avenue exit and adjacent to the Goleta Valley Hospital.