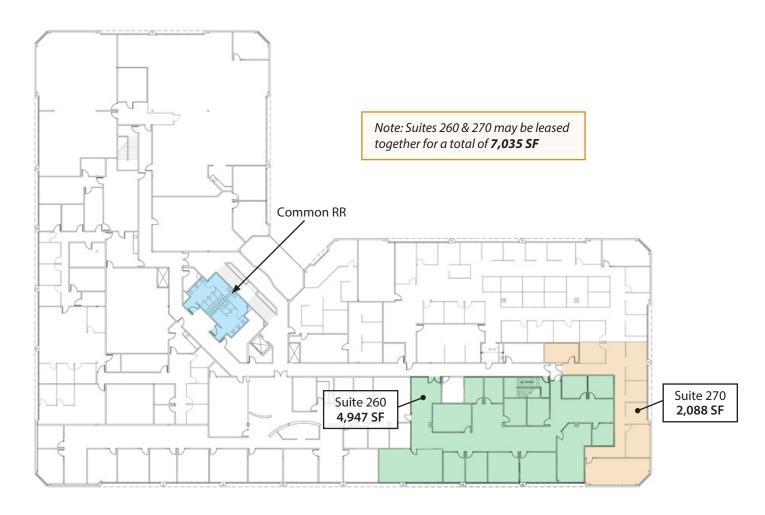

#### Second Floor Plan

Experience. Integrity. Trust. Since 1993

#### **Property Overview**

Class A office space at the Santa Barbara Corporate Center. Suites 150 and 260 offer private offices, conference room, kitchenette, server room, and space for workstations. Suite 270 offers an efficient layout with server room, private offices and open space for workstations. Conveniently located off the Patterson Avenue exit and adjacent to the Goleta Valley Hospital.

**Space:** Suite 150 4,862 SF

Suite 260 4,947 SF Suite 270 2,088 SF

Note: Suites 260 & 270 may be leased

together for a total of 7,035 SF

**Project:** Santa Barbara Corporate Center

Building Size: 82,000 SF