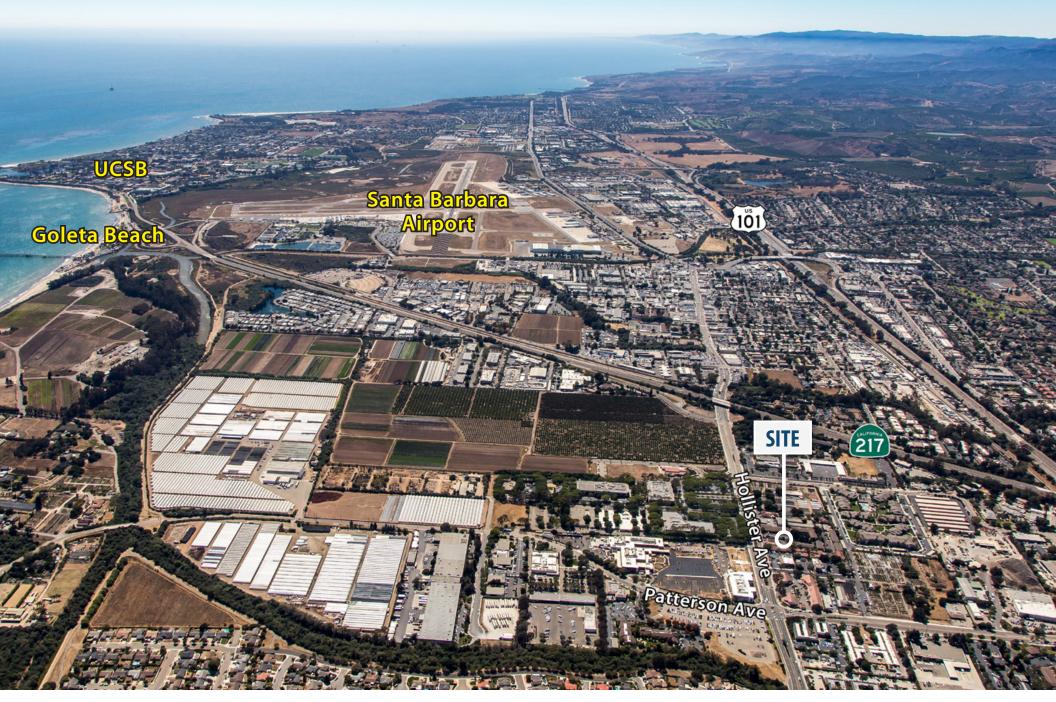

## PROPERTY SUMMARY

Medical/office suite conveniently located near Cottage Hospital, popular eateries, and half a mile from Magnolia Shopping Center with easy access to Highway 101. Suite G features three exam rooms, two restrooms, reception, lobby, lab, and private office.