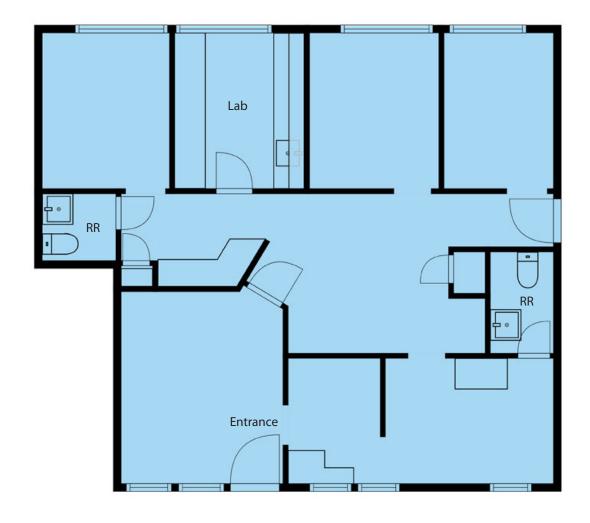

## FLOOR PLAN | SUITE G

Dan Ferrick 805.898.4371 dferrick@hayescommercial.com lic. 01936711 Caitlin Hensel 805.898.4374 caitlin@hayescommercial.com lic. 01893341 Kristopher Roth 805.898.4361 kris@hayescommercial.com lic. 01482732

## PROPERTY SUMMARY

Medical/office suite conveniently located near Cottage Hospital, popular eateries, and half a mile from Magnolia Shopping Center with easy access to Highway 101. Suite G features three exam rooms, two restrooms, reception, lobby, lab, and private office.