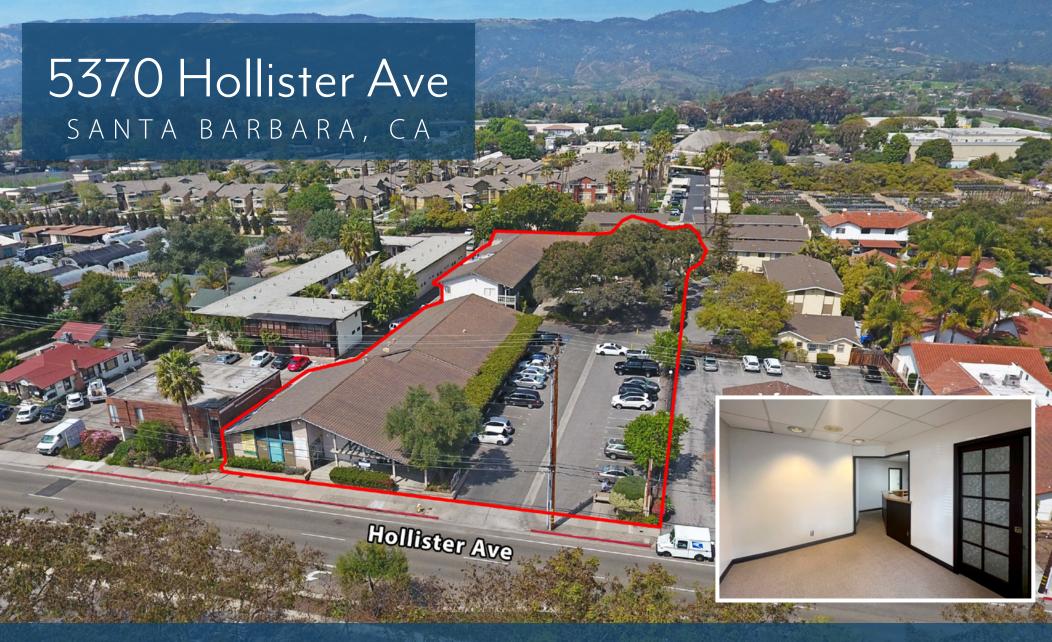

950 SF For Lease | Efficient Medical/Office Suites |

**Dan Ferrick** 805.898.4371

dferrick@hayescommercial.com lic. 01936711

**Caitlin Hensel** 805.898.4374

caitlin@hayescommercial.com lic. 01893341

**Kristopher Roth** 805.898.4361

## PROPERTY SUMMARY

Medical/office suite conveniently located near Cottage Hospital, popular eateries, and half a mile from Magnolia Shopping Center with easy access to Highway 101. Suite G features three exam rooms, two restrooms, reception, lobby, lab, and private office.