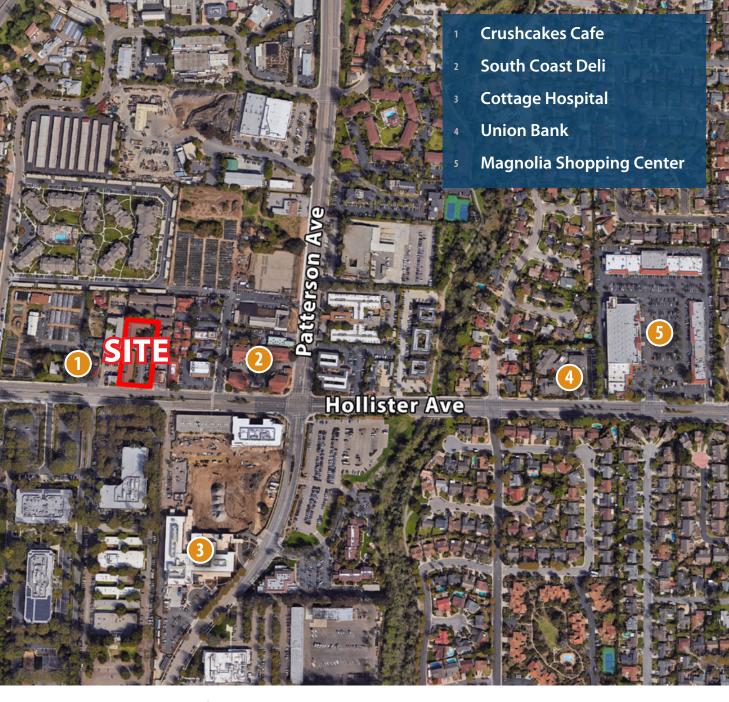

## PROPERTY SUMMARY

Medical/office suite conveniently located near Cottage Hospital, popular eateries, and half a mile from Magnolia Shopping Center with easy access to Highway 101. Suite G features three exam rooms, two restrooms, reception, lobby, lab, and private office.