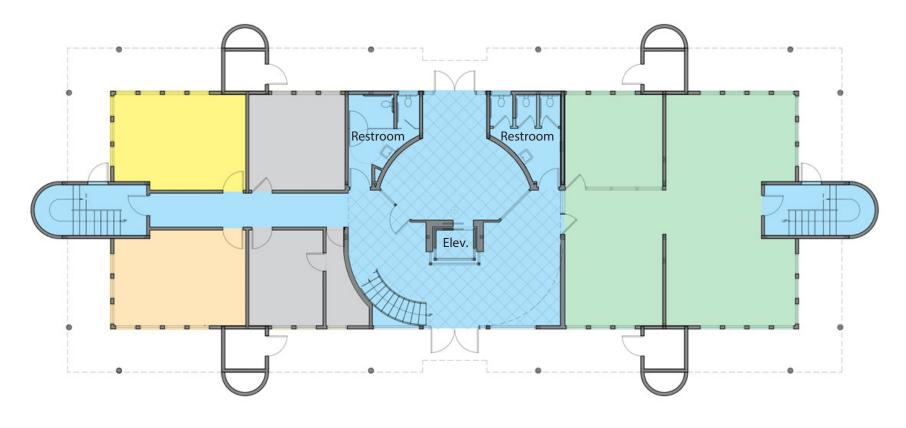

## First Floor Plan

Suite 106 393 SF \$1,000/mo FSG Suite 107 393 SF \$1,000/mo FSG Leased

Common

Suite 101 1,372 SF \$1.95 NNN

Experience. Integrity. Trust. Since 1993

**Christos Celmayster** 805.898.4388 christos@hayescommercial.com lic. 01342996