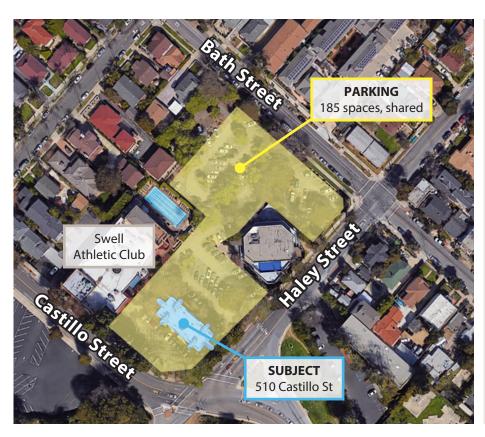

## **Property Overview**

Downtown office building adjacent to Swell Athletic Club with easy access to State Street, The Funk Zone, the Harbor and US 101. Multiple office suites available ranging in size from 393 and 2,366 square feet. For larger suites, depending on terms of a lease, the landlord is willing to turnkey a build-out. Property offers 185 shared parking spaces and great proximity to all of downtown's amenities. One of the best values for office space in Santa Barbara.

Club and 511 Bath St

Call listing agent

Experience. Integrity. Trust. Since 1993

**Christos Celmayster** 805.898.4388 christos@hayescommercial.com lic. 01342996

Parking:

To Show:

185 spaces shared with Swell Athletic