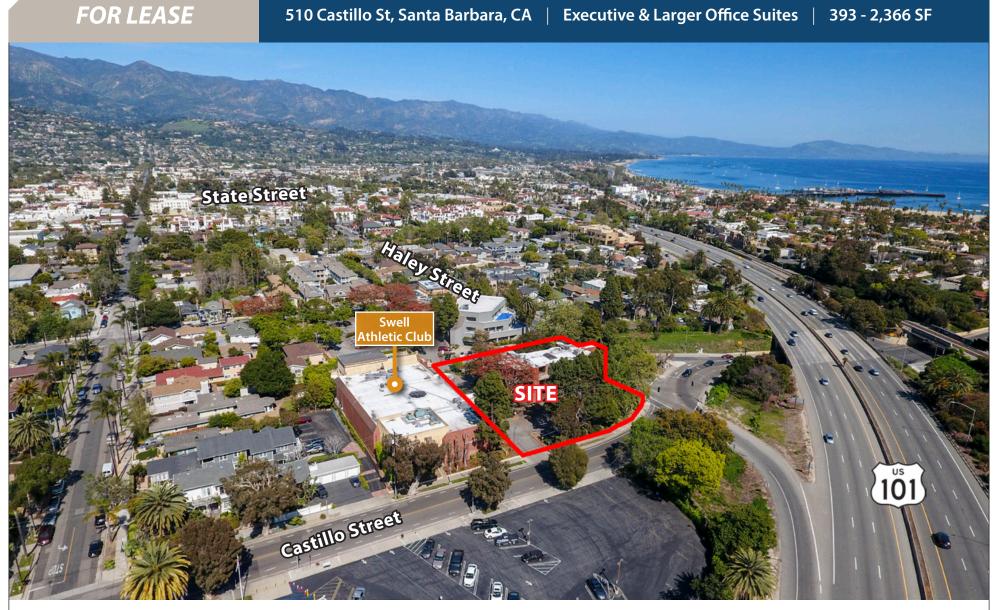

## **Property Overview**

Downtown office building adjacent to Swell Athletic Club with easy access to State Street, The Funk Zone, the Harbor and US 101. Multiple office suites available ranging in size from 393 and 2,366 square feet. For larger suites, depending on terms of a lease, the landlord is willing to turnkey a build-out. Property offers 185 shared parking spaces and great proximity to all of downtown's amenities. One of the best values for office space in Santa Barbara.