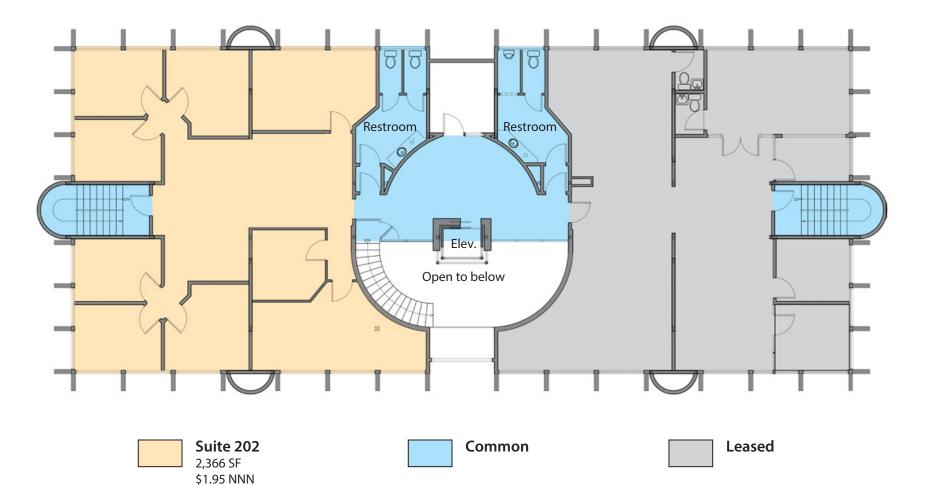

510 Castillo St, Santa Barbara, CA

|            | Suite                                  | Size               | Rate                         |
|------------|----------------------------------------|--------------------|------------------------------|
| Spaces:    | 101<br>106                             | 1,372 SF<br>393 SF | \$1.95 NNN<br>\$1,000/mo FSG |
|            | 107<br>202                             | 393 SF<br>2,366 SF | \$1,000/mo FSG<br>\$1.95 NNN |
| NNNs:      | \$1.06 psf (estimated)                 |                    |                              |
| Utilities: | \$0.20 psf for electricity (estimated) |                    |                              |
| Available: | Now                                    |                    |                              |
| Term:      | 3-5 years                              |                    |                              |
| Elevator:  | Yes                                    |                    |                              |
| Restrooms: | Common set on each floor               |                    |                              |

## Second Floor Plan

Experience. Integrity. Trust. Since 1993

**Christos Celmayster** 805.898.4388 christos@hayescommercial.com lic. 01342996

Experience. Integrity. Trust. Since 1993

**Christos Celmayster** 805.898.4388 christos@hayescommercial.com lic. 01342996