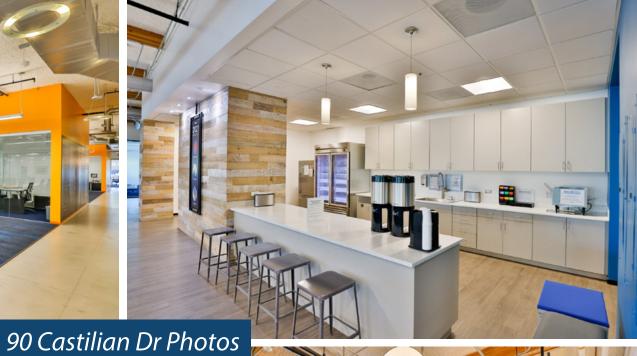

## 90 CASTILIAN

Condition: Recently remodeled
Size: 16,206 - 35,960 SF
Rate: \$1.72 NNN (.81)

Available: 30 days notice

Term: 3 - 5 years

Furniture: Potentially available (negotiable)

**Elevator:** Yes

**Signage:** Building; potential for monument