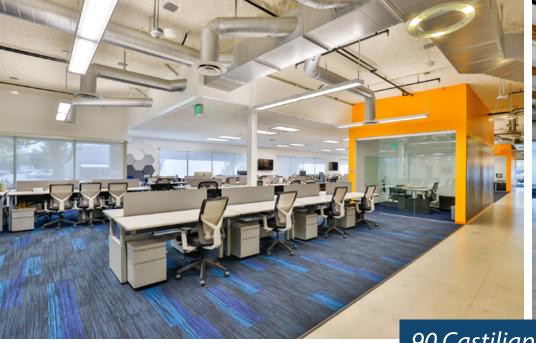

## 90 CASTILIAN

Condition: Recently remodeled
Size: 16,206 - 35,960 SF
Rate: \$1.72 NNN (.81)

Available: 30 days notice

Term: 3 - 5 years

Furniture: Potentially available (negotiable)

**Elevator:** Yes

**Signage:** Building; potential for monument