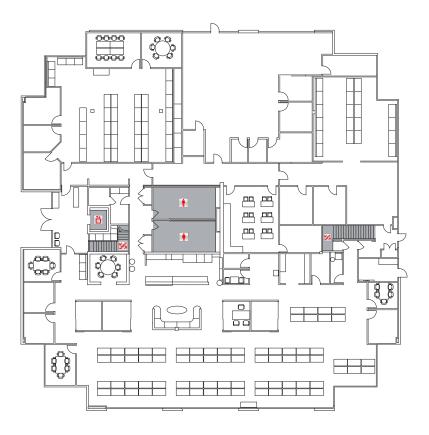

## FLOOR PLAN | 50 CASTILIAN

50 Castilian is currently in "gray shell" condition — the following show the approved plans for a potential build-out.

### **FIRST FLOOR**