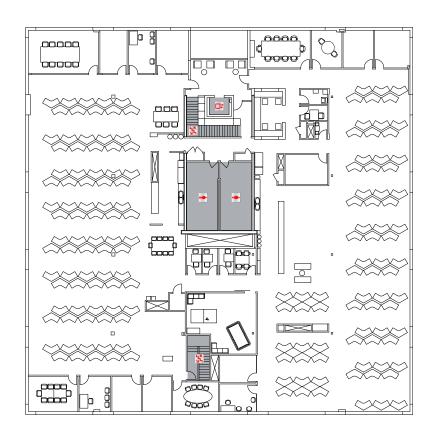

# FLOOR PLAN | 90 CASTILIAN

### **FIRST FLOOR**

16,206 SF

### **SECOND FLOOR**

19,754 SF

Experience. Integrity. Trust. Since 1993

**Liam Murphy, CCIM 805.898.4385** liam@hayescommercial.com lic.01439777

Experience. Integrity. Trust. Since 1993

Liam Murphy, CCIM 805.898.4385 liam@hayescommercial.com Michael Martz, MBA, CCIM 805.898.4363 michael@hayescommercial.com lic. 01391838