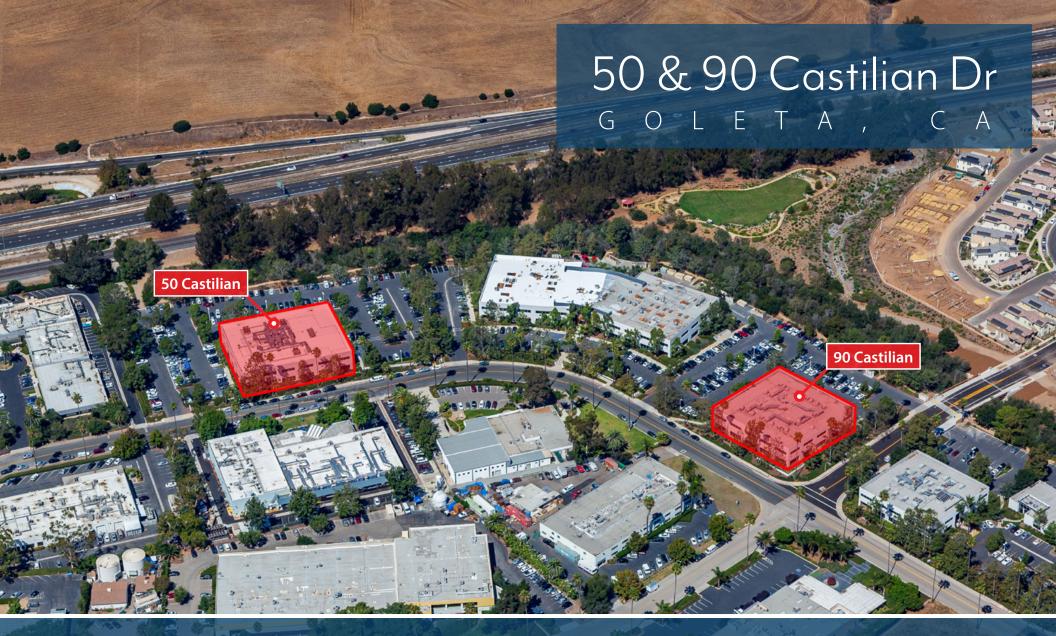

### PROPERTY SUMMARY

Two prominent buildings located in the Castilian Creative Campus, in the heart of Goleta's booming Tech hubs. Close to US 101, Santa Barbara Airport, UCSB, and numerous retail amenities and shopping centers.

### 50 CASTILIAN

**Condition:** Gray shell — ready for tenant

build-out

**Size:** 43,655 SF

**Rate:** \$1.72 NNN (.81)

Available: Now

**Term:** 5-10 years (master lease expires

2/28/32)

## 90 CASTILIAN

Condition: Recently remodeled
Size: 16,206 - 35,960 SF
Rate: \$1.72 NNN (.81)

Available: 30 days notice

Term: 3 - 5 years

Furniture: Potentially available (negotiable)

**Elevator:** Yes

**Signage:** Building; potential for monument