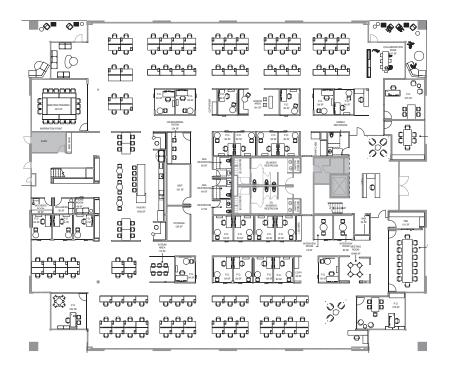

## FLOOR PLAN | 50 CASTILIAN

50 Castilian is currently in "gray shell" condition — the following show the approved plans for a potential build-out.

### **FIRST FLOOR**