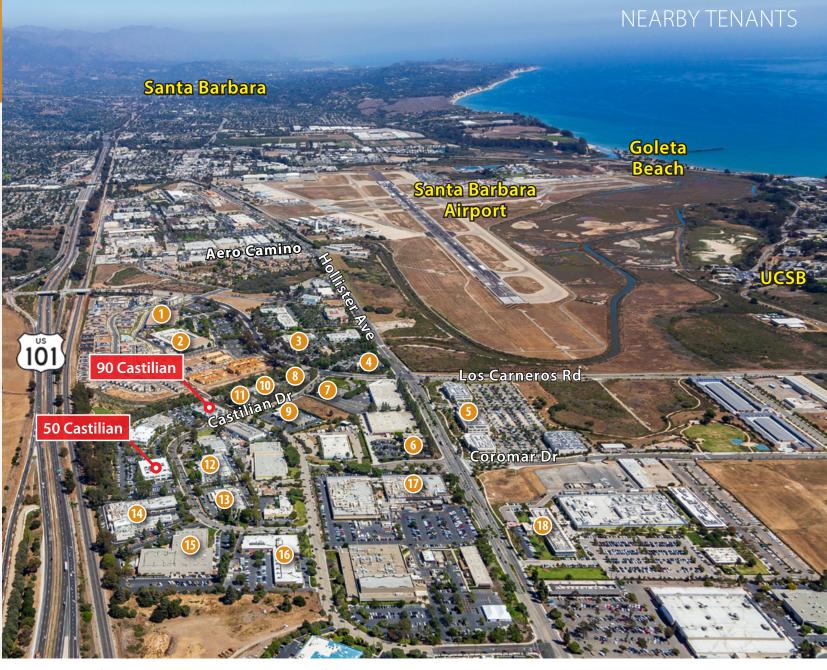

#### DRIVING DISTANCE TO...

101 Freeway Access 1.0 mi Santa Barbara Airport 3.1 mi UC Santa Barbara 2.3 mi Goleta Commuter Amtrak 1.8 mi Downtown Santa Barbara 10 mi Los Angeles 105 mi

### **NEIGHBORING BUSINESSES**

- 1. Karl Storz Imaging
- 2. Apeel Sciences
- 3. Medtronic
- 4. Cottage Health
- 5. Deckers Outdoor
- 6. Moseley Associates, Inc.
- 7. TenCate Advanced
- 8. LGS Innovations
- 9. Transphorm
- 10. Calient Technologies
- 11. UCSB Rock West Solutions Mechanics Bank
- 12. Corning
- 13. Calient Technologies
- 14. Raytheon
- 15. Abaco Systems Autovitals
- 16. Toyon Research
- 17. Raytheon Vision Systems
- 18. FLIR Thermal Imaging