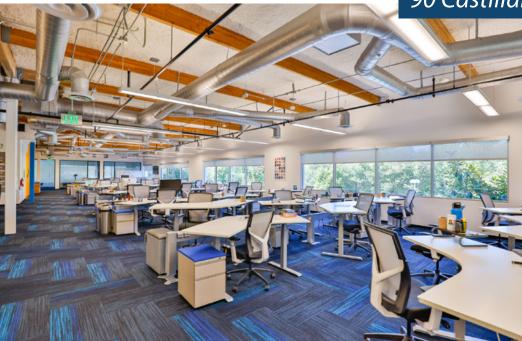

## 90 CASTILIAN

Condition: Recently remodeled
Size: 16,206 - 35,960 SF
Rate: \$1.72 NNN (.81)

Available: 30 days notice

Term: 3 - 5 years

Furniture: Potentially available (negotiable)

**Elevator:** Yes

**Signage:** Building; potential for monument