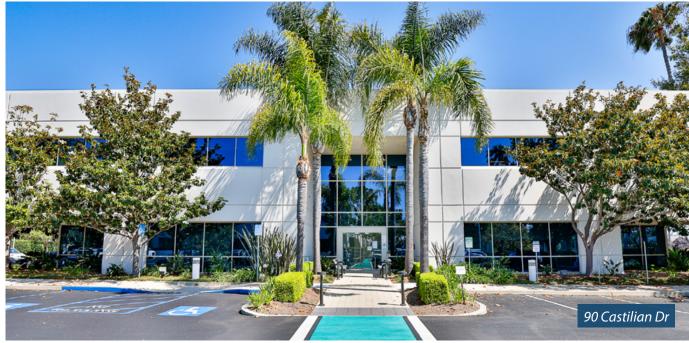

## 90 CASTILIAN

Condition: Recently remodeled
Size: 16,206 - 35,960 SF
Rate: \$1.72 NNN (.81)

Available: 30 days notice

Term: 3 - 5 years

Furniture: Potentially available (negotiable)

**Elevator:** Yes

**Signage:** Building; potential for monument