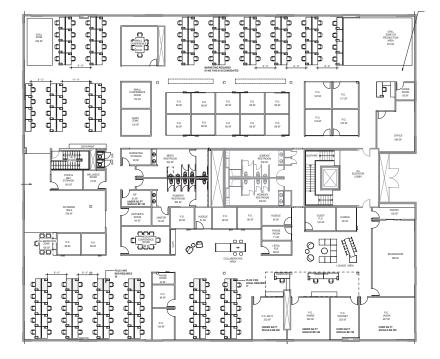

## FLOOR PLAN | 50 CASTILIAN

50 Castilian is currently in "gray shell" condition — the following show the approved plans for a potential build-out.

### **FIRST FLOOR**