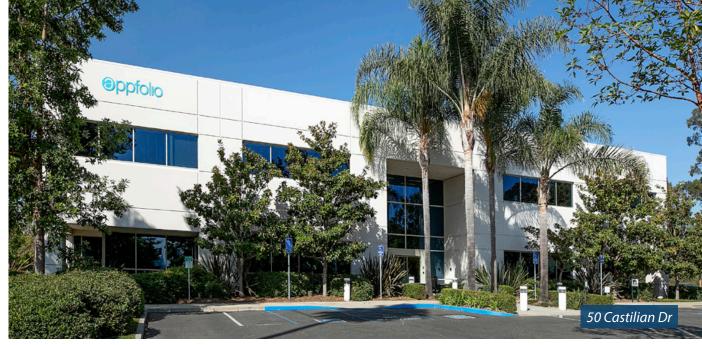

### 50 CASTILIAN

**Condition:** Gray shell — ready for tenant

build-out

**Size:** 43,655 SF

**Rate:** \$1.72 NNN (.81)

Available: Now

**Term:** 5-10 years (master lease expires

2/28/32)