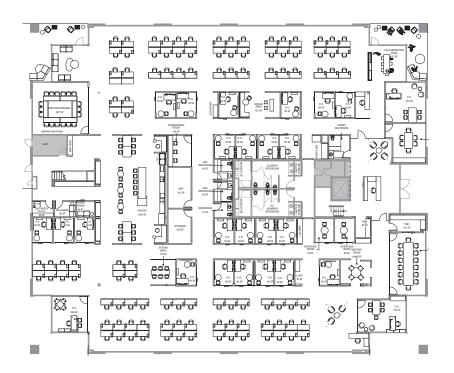

# FLOOR PLAN | 50 CASTILIAN

50 Castilian is currently in "gray shell" condition — the following show the approved plans for a potential build-out.

#### **FIRST FLOOR**