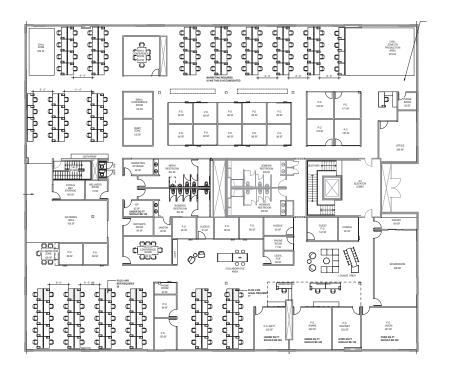

# FLOOR PLAN | 50 CASTILIAN

50 Castilian is currently in "gray shell" condition — the following show the approved plans for a potential build-out.

#### **FIRST FLOOR**