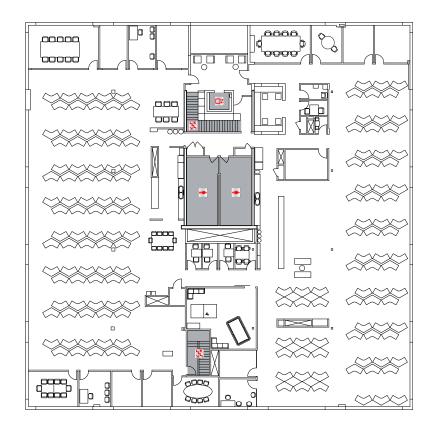

# FLOOR PLAN | 90 CASTILIAN

#### **FIRST FLOOR**

16,206 SF

# **SECOND FLOOR**

19,754 SF

*Experience. Integrity. Trust. Since 1993* 