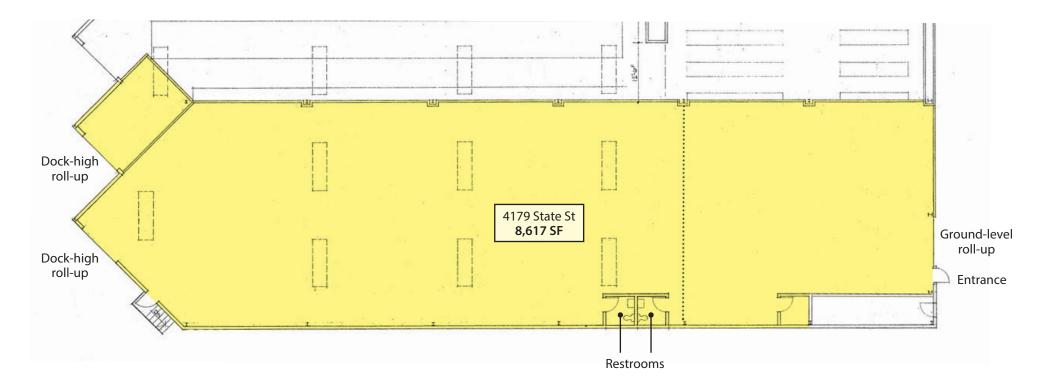

## Property Summary

Centrally located industrial/warehouse space available in prominent Upper State location with easy access to US 101. Surrounded by charming, wellmaintained grounds this unit features one groundlevel and two dock-high roll-up doors and monument signage along State Street.

| Size:               | 8,617 SF                                     |
|---------------------|----------------------------------------------|
| New Rate:           | \$1.25 NNN psf                               |
| Operating Expenses: | Est. \$0.45 psf                              |
| Available:          | August 1, 2021                               |
| Term:               | 5 years                                      |
| Parking:            | 6 reserved spaces on-site                    |
| Ceiling Height:     | Approx. 24'                                  |
| Roll-ups:           | Three; one ground-level and<br>two dock-high |
| Power:              | 120/208v, 3-phase, 200 amps                  |
| Sprinklers:         | Yes                                          |
| Restroom:           | Yes, private                                 |
| To Show:            | Call listing agent                           |
|                     |                                              |