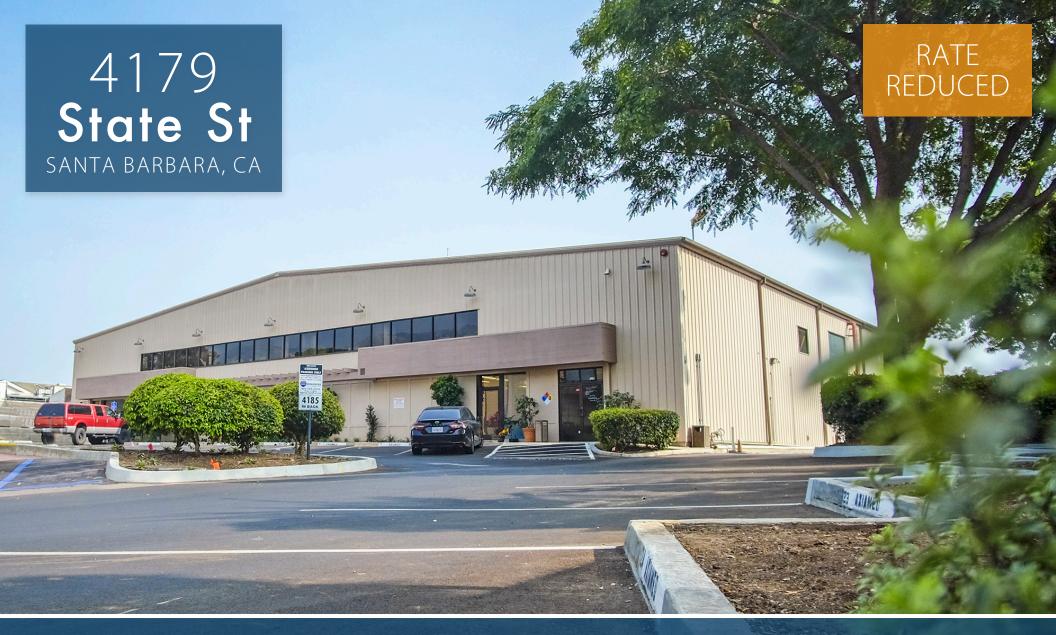

# For Lease | Conveniently Located Upper State Industrial Space | 8,617 sf

*Experience. Integrity. Trust. Since 1993* 

## Property Summary

Centrally located industrial/warehouse space available in prominent Upper State location with easy access to US 101. Surrounded by charming, wellmaintained grounds this unit features one groundlevel and two dock-high roll-up doors and monument signage along State Street.

| Size:               | 8,617 SF                                     |
|---------------------|----------------------------------------------|
| New Rate:           | \$1.25 NNN psf                               |
| Operating Expenses: | Est. \$0.45 psf                              |
| Available:          | August 1, 2021                               |
| Term:               | 5 years                                      |
| Parking:            | 6 reserved spaces on-site                    |
| Ceiling Height:     | Approx. 24'                                  |
| Roll-ups:           | Three; one ground-level and<br>two dock-high |
| Power:              | 120/208v, 3-phase, 200 amps                  |
| Sprinklers:         | Yes                                          |
| Restroom:           | Yes, private                                 |
| To Show:            | Call listing agent                           |
|                     |                                              |