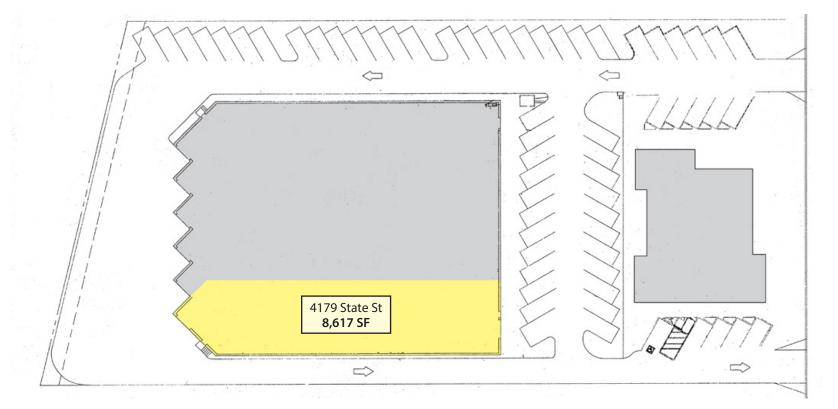

## Property Summary

Centrally located industrial/warehouse space available in prominent Upper State location with easy access to US 101. Surrounded by charming, wellmaintained grounds this unit features one groundlevel and two dock-high roll-up doors and monument signage along State Street.