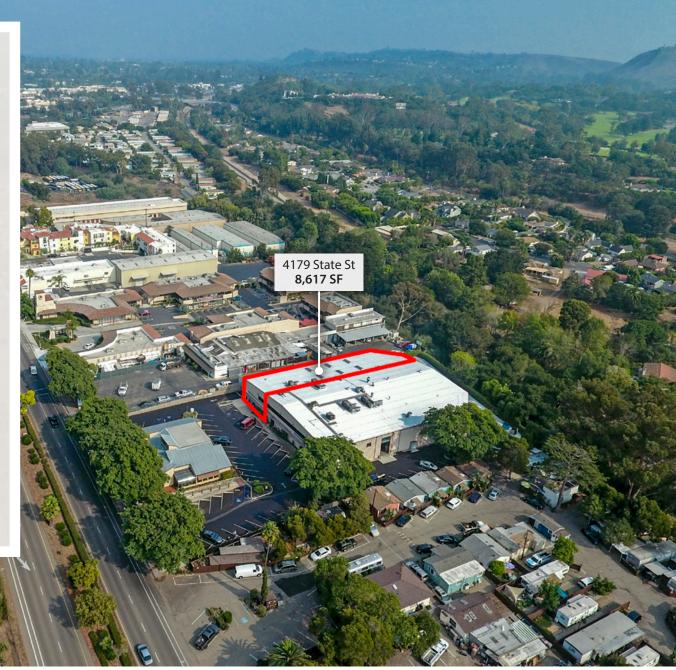

## Property Summary

Centrally located industrial/warehouse space available in prominent Upper State location with easy access to US 101. Surrounded by charming, wellmaintained grounds this unit features one groundlevel and two dock-high roll-up doors and monument signage along State Street.

| Size:               | 8,617 SF                                     |
|---------------------|----------------------------------------------|
| New Rate:           | \$1.25 NNN psf                               |
| Operating Expenses: | Est. \$0.45 psf                              |
| Available:          | August 1, 2021                               |
| Term:               | 5 years                                      |
| Parking:            | 6 reserved spaces on-site                    |
| Ceiling Height:     | Approx. 24'                                  |
| Roll-ups:           | Three; one ground-level and<br>two dock-high |
| Power:              | 120/208v, 3-phase, 200 amps                  |
| Sprinklers:         | Yes                                          |
| Restroom:           | Yes, private                                 |
| To Show:            | Call listing agent                           |
|                     |                                              |