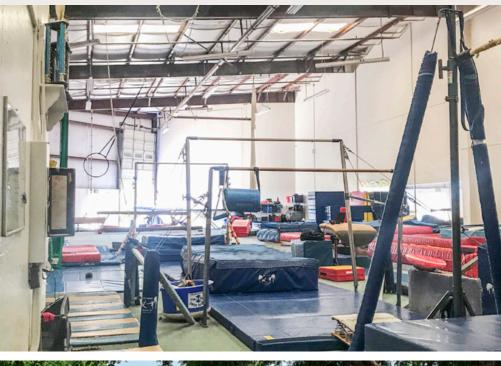

## Property Summary

Centrally located industrial/warehouse space available in prominent Upper State location with easy access to US 101. Surrounded by charming, wellmaintained grounds this unit features one groundlevel and two dock-high roll-up doors and monument signage along State Street.

| Size:               | 8,617 SF                                     |
|---------------------|----------------------------------------------|
| New Rate:           | \$1.25 NNN psf                               |
| Operating Expenses: | Est. \$0.45 psf                              |
| Available:          | August 1, 2021                               |
| Term:               | 5 years                                      |
| Parking:            | 6 reserved spaces on-site                    |
| Ceiling Height:     | Approx. 24'                                  |
| Roll-ups:           | Three; one ground-level and<br>two dock-high |
| Power:              | 120/208v, 3-phase, 200 amps                  |
| Sprinklers:         | Yes                                          |
| Restroom:           | Yes, private                                 |
| To Show:            | Call listing agent                           |
|                     |                                              |