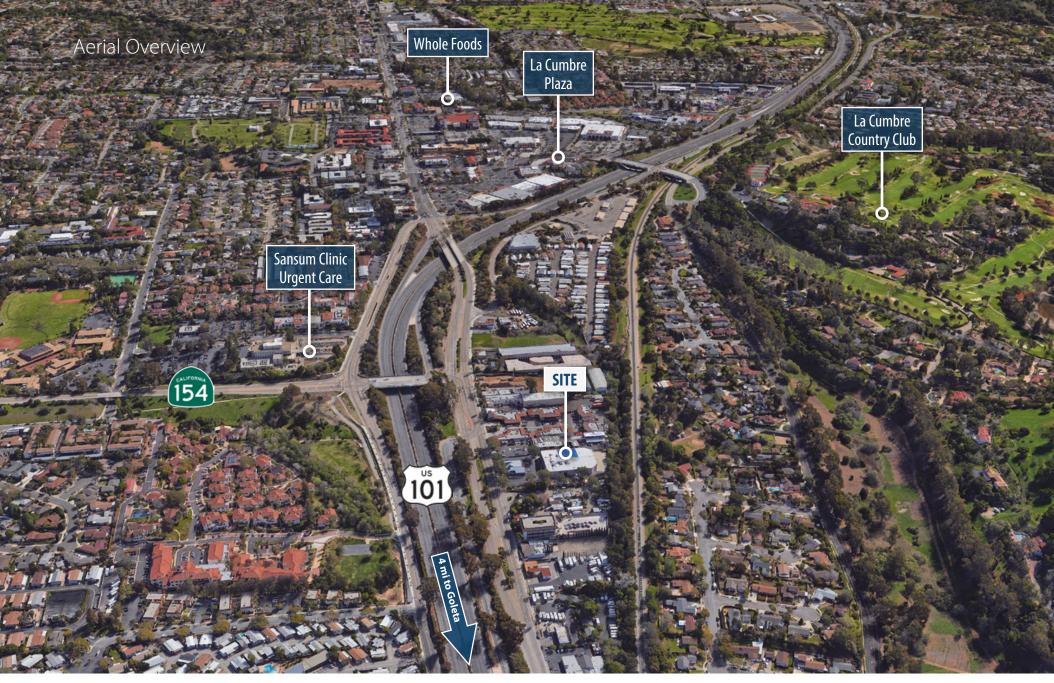

## Property Summary

Centrally located industrial/warehouse space available in prominent Upper State location with easy access to US 101. Surrounded by charming, wellmaintained grounds this unit features one groundlevel and two dock-high roll-up doors and monument signage along State Street.