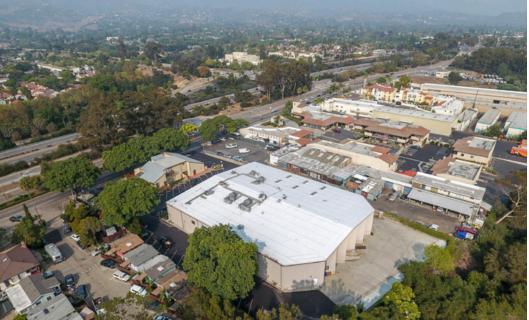

## Property Summary

Centrally located industrial/warehouse space available in prominent Upper State location with easy access to US 101. Surrounded by charming, wellmaintained grounds this unit features one groundlevel and two dock-high roll-up doors and monument signage along State Street.