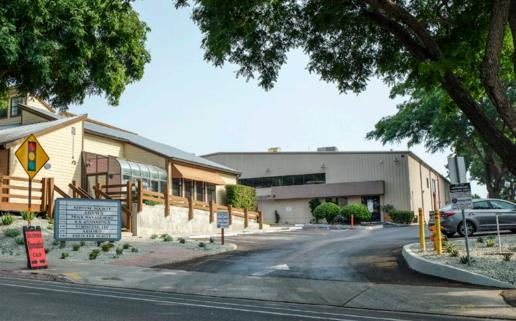

## Property Summary

Centrally located industrial/warehouse space available in prominent Upper State location with easy access to US 101. Surrounded by charming, wellmaintained grounds this unit features one groundlevel and two dock-high roll-up doors and monument signage along State Street.