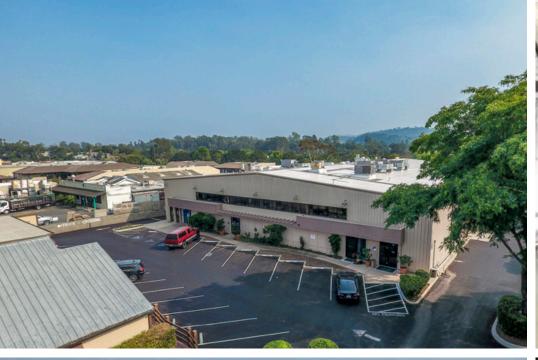

## Property Summary

Centrally located industrial/warehouse space available in prominent Upper State location with easy access to US 101. Surrounded by charming, wellmaintained grounds this unit features one groundlevel and two dock-high roll-up doors and monument signage along State Street.