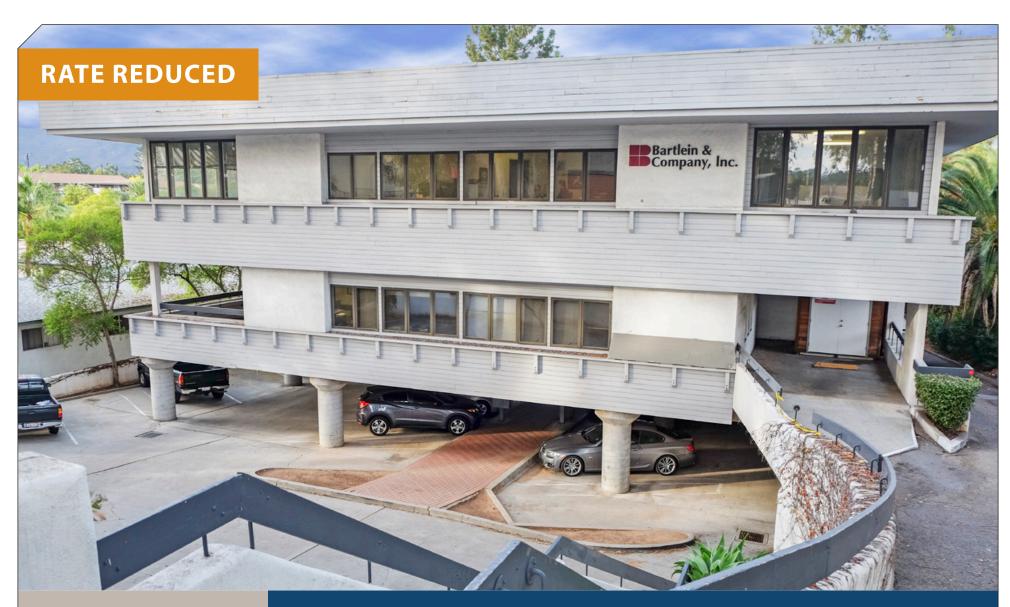

### **Property Overview**

These penthouse office spaces on State Street feature abundant natural light, great views, and outdoor patios. Located in Santa Barbara's thriving Upper State Street area with convenient access to Highway 101, shopping, restaurants and more.

3944 State St, Santa Barbara, CA | Upper State Street Office Space |

Experience. Integrity. Trust. Since 1993

808 SF - 2,288 SF

**Caitlin McCahill** 805.898.4374 caitlin@hayescommercial.com lic. 01893341