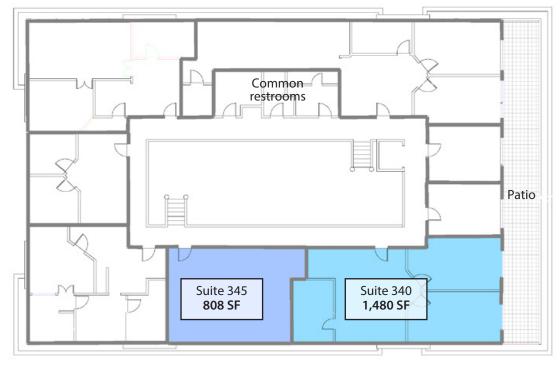

### Floor Plan and Interior Photos

NOTE

Suites 340 and 345 may be leased together for a total of 2,288 SF

*Experience. Integrity. Trust. Since 1993* 

Caitlin McCahill 805.898.4374 caitlin@hayescommercial.com lic.01893341 Kristopher Roth 805.898.4361 kris@hayescommercial.com