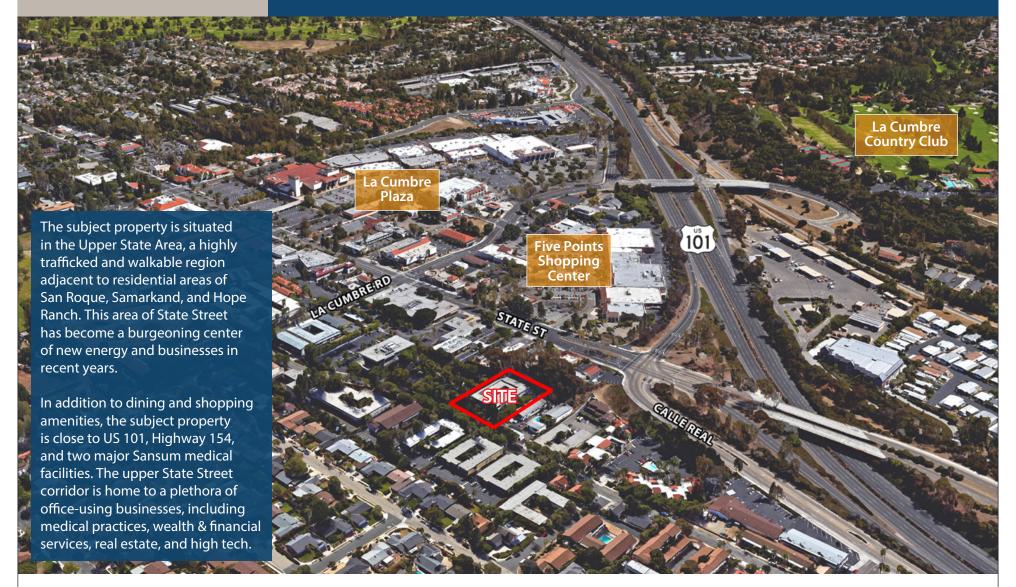

# The Neighborhood: Upper State Street

Upper State Street is a highly trafficked and walkable area adjacent to residential areas of San Roque, Samarkand, and Hope Ranch. This area of State Street has become a burgeoning center of new energy and businesses in recent years. Venerated institutions such as Fresco Cafe and Natural Cafe have been complemented by credit retailers like Trader Joe's and Whole Foods. There are several restaurants on Upper State Street within close proximity to Plaza del Oro, such as Lure Fish House, Natural Cafe, Panera Bread, Jeannine's Bakery, Starbucks and many others.

In addition to dining and shopping amenities, the subject property is in close proximity to Highway 101 and Highway 154.

Experience. Integrity. Trust. Since 1993