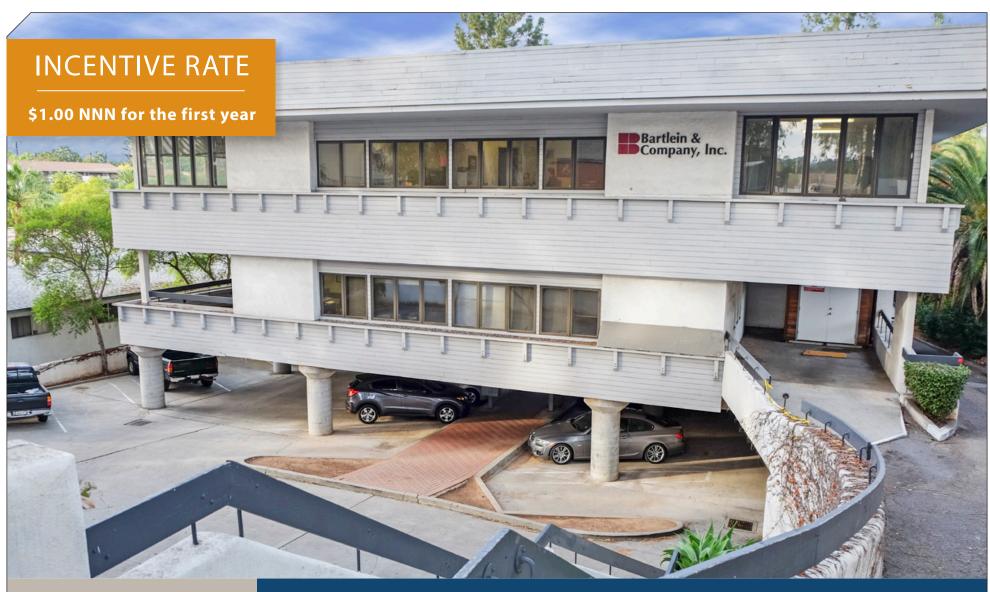

**FOR LEASE** 

3944 State St, Santa Barbara, CA | Upper State Street Office Space |

808 SF - 3,326 SF

Experience. Integrity. Trust. Since 1993

**Caitlin Hensel** 805.898.4374

caitlin@hayescommercial.com lic. 01893341

# **Property Overview**

These penthouse office spaces on State Street feature abundant natural light, great views, and outdoor patios. Located in Santa Barbara's thriving Upper State Street area with convenient access to Highway 101, shopping, restaurants and more.

Rate: \$1.00 NNN for for first year; see

chart below for rates thereafter

**Suites:** 340 1,480 SF \$1.45 NNN

> 345 808 SF \$1.45 NNN 350 1,038 SF \$1.49 NNN

Total 3,326 SF

\$0.51 NNN:

Est. \$0.23 psf **Utilities:** 