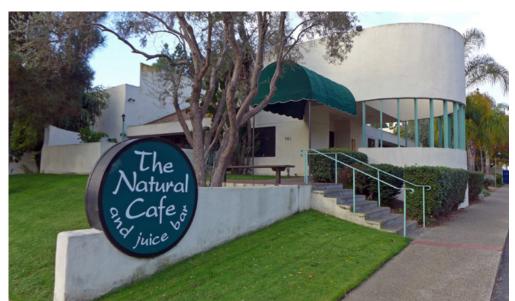

# The Neighborhood: Upper State Street

Upper State Street is a highly trafficked and walkable area adjacent to residential areas of San Roque, Samarkand, and Hope Ranch. This area of State Street has become a burgeoning center of new energy and businesses in recent years. Venerated institutions such as Fresco Cafe and Natural Cafe have been complemented by credit retailers like Trader Joe's and Whole Foods. There are several restaurants on Upper State Street within close proximity to Plaza del Oro, such as Lure Fish House, Natural Cafe, Panera Bread, Jeannine's Bakery, Starbucks and many others.