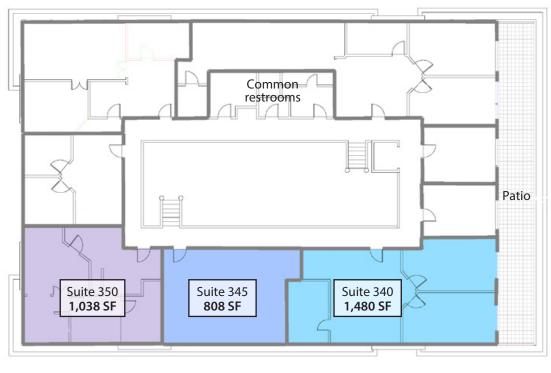

Rate: \$1.00 NNN for for first year; see

chart below for rates thereafter

**Suites:** 340 1,480 SF \$1.45 NNN

> 345 808 SF \$1.45 NNN 350 1,038 SF \$1.49 NNN

Total 3,326 SF

\$0.51 NNN:

Est. \$0.23 psf **Utilities:** 

### Floor Plan and Interior Photos

### NOTE

The suites may be leased together for a total of 3,326 SF

Experience. Integrity. Trust. Since 1993

**Caitlin Hensel** 805.898.4374 caitlin@hayescommercial.com lic. 01893341

**Kristopher Roth** 805.898.4361 kris@hayescommercial.com lic. 01482732