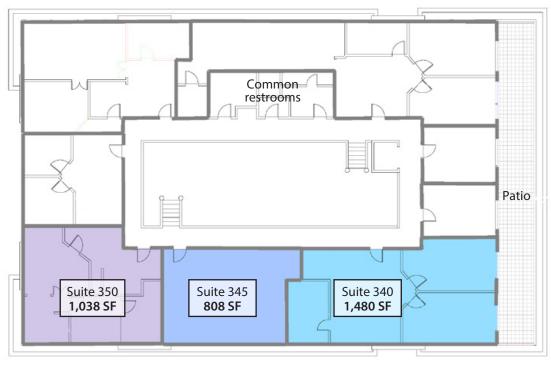

**Suites:** 1,480 SF \$1.45 NNN 340 808 SF \$1.45 NNN 345

> 1,038 SF 350 \$1.49 NNN

Total 3,326 SF

NNN: \$0.51

**Utilities:** Est. \$0.23 psf

Term: 3 - 5 years

**Elevator:** Yes

Third Floor:

Common, with showers Restrooms:

**Available:** Now

Parking: 48 shared spaces

Call listing agents **Showings:** 

Experience. Integrity. Trust. Since 1993

Caitlin McCahill Hensel 805.898.4374 caitlin@hayescommercial.com **Kristopher Roth** 805.898.4361 kris@hayescommercial.com lic. 01482732

#### Floor Plan and Interior Photos