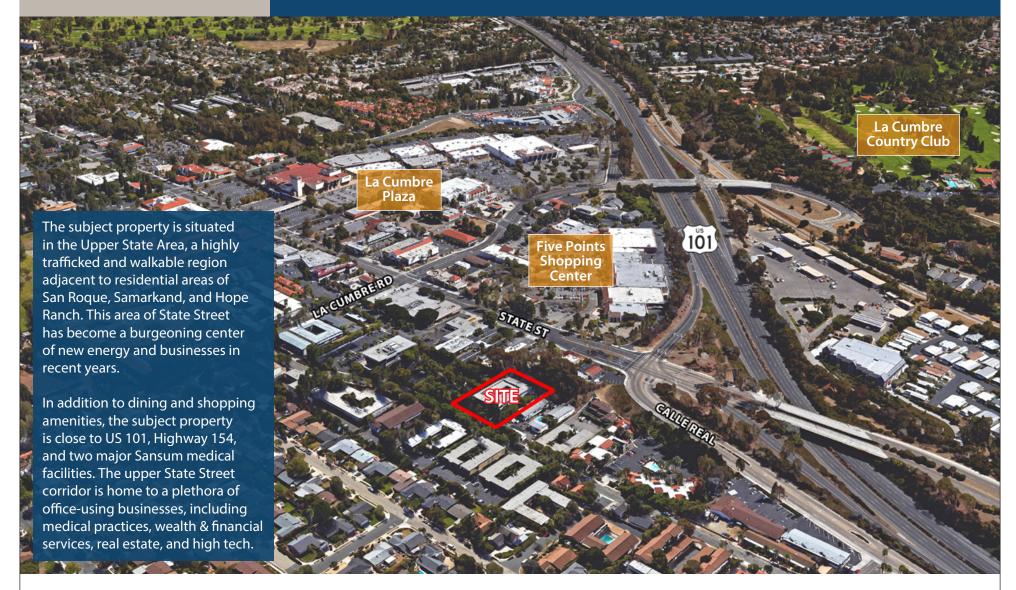

## The Neighborhood: Upper State Street

Upper State Street is a highly trafficked and walkable area adjacent to residential areas of San Roque, Samarkand, and Hope Ranch. This area of State Street has become a burgeoning center of new energy and businesses in recent years. Venerated institutions such as Fresco Cafe and Natural Cafe have been complemented by credit retailers like Trader Joe's and Whole Foods. There are several restaurants on Upper State Street within close proximity to Plaza del Oro, such as Lure Fish House, Natural Cafe, Panera Bread, Jeannine's Bakery, Starbucks and many others.

In addition to dining and shopping amenities, the subject property is in close proximity to Highway 101 and Highway 154.

Experience. Integrity. Trust. Since 1993