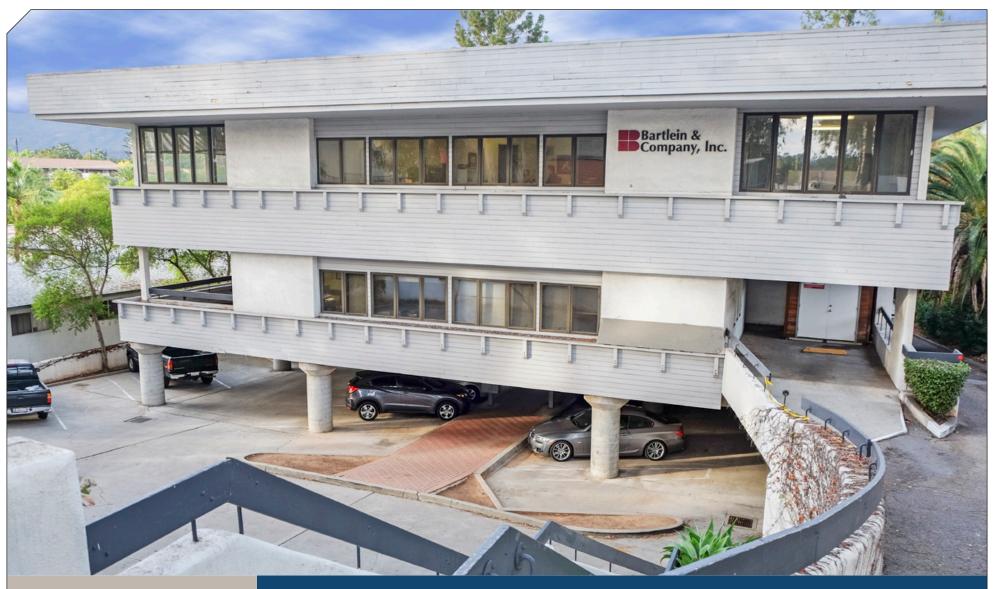

**FOR LEASE** 

3944 State St, Santa Barbara, CA | Upper State Street Office Space |

808 SF - 3,326 SF

Experience. Integrity. Trust. *Since 1993* 

## **Property Overview**

These penthouse office spaces on State Street feature abundant natural light, great views, and outdoor patios. Located in Santa Barbara's thriving Upper State Street area with convenient access to Highway 101, shopping, restaurants and more.