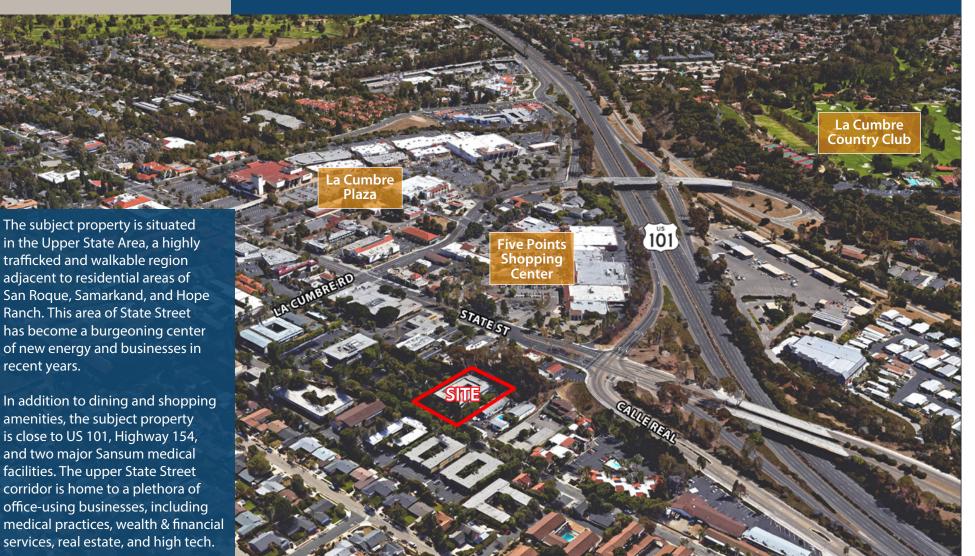

### The Neighborhood: Upper State Street

Upper State Street is a highly trafficked and walkable area adjacent to residential areas of San Roque, Samarkand, and Hope Ranch. This area of State Street has become a burgeoning center of new energy and businesses in recent years. Venerated institutions such as Fresco Cafe and Natural Cafe have been complemented by credit retailers like Trader Joe's and Whole Foods. There are several restaurants on Upper State Street within close proximity to Plaza del Oro, such as Lure Fish House, Natural Cafe, Panera Bread, Jeannine's Bakery, Starbucks and many others.

In addition to dining and shopping amenities, the subject property is in close proximity to Highway 101 and Highway 154.

Experience. Integrity. Trust. Since 1993 Caitlin Hensel 805.898.4374 caitlin@hayescommercial.com lic. 01893341