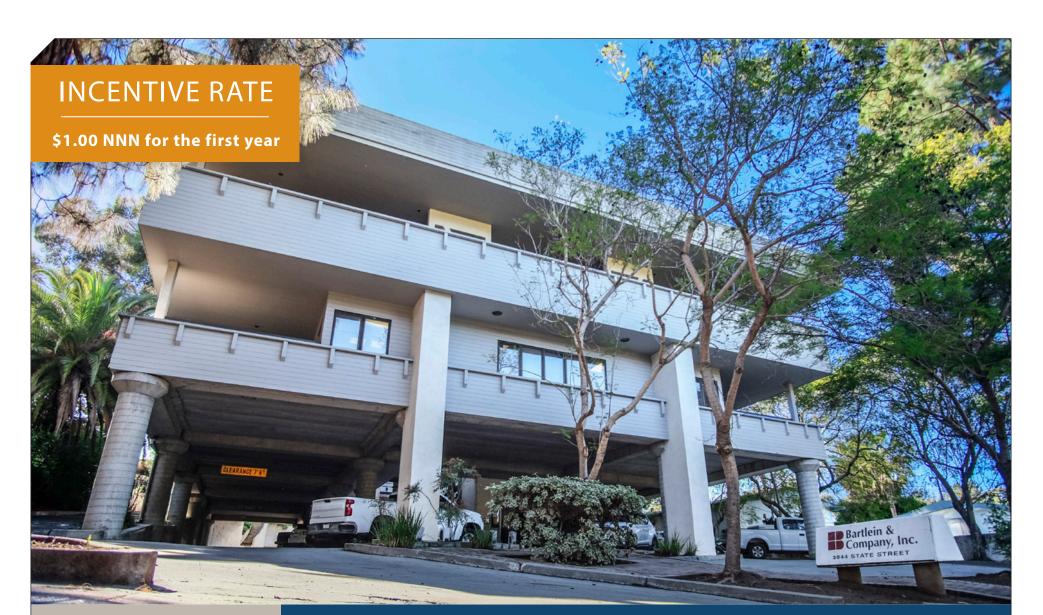

3944 State St, Santa Barbara, CA | Upper State Street Office Space |

601 or 808 SF

Experience. Integrity. Trust. Since 1993

**Caitlin Hensel** 805.898.4374 caitlin@hayescommercial.com lic. 01893341

**Kristopher Roth** 805.898.4361 kris@hayescommercial.com lic. 01482732

### **Property Overview**

These penthouse office spaces on State Street feature abundant natural light and efficient layouts in a quiet setting. Located in Santa Barbara's thriving Upper State Street area with convenient access to Highway 101, shopping, restaurants and more.