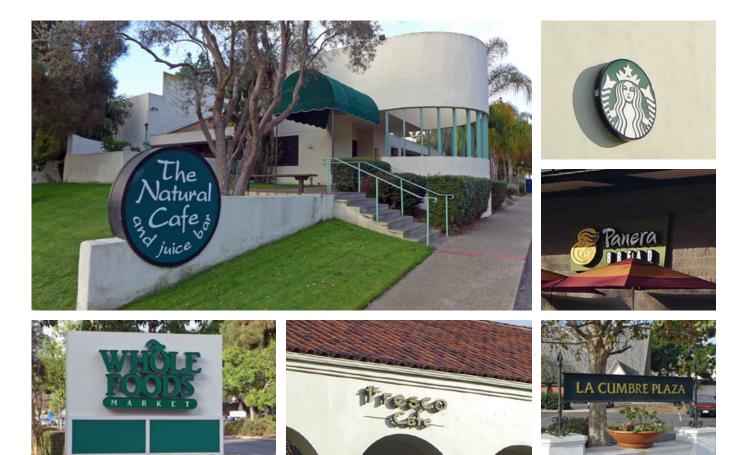

### The Neighborhood: Upper State Street

Upper State Street is a highly trafficked and walkable area adjacent to residential areas of San Roque, Samarkand, and Hope Ranch. This area of State Street has become a burgeoning center of new energy and businesses in recent years. Venerated institutions such as Fresco Cafe and Natural Cafe have been complemented by credit retailers like Trader Joe's and Whole Foods. There are several restaurants on Upper State Street within close proximity to Plaza del Oro, such as Lure Fish House, Natural Cafe, Panera Bread, Jeannine's Bakery, Starbucks and many others.