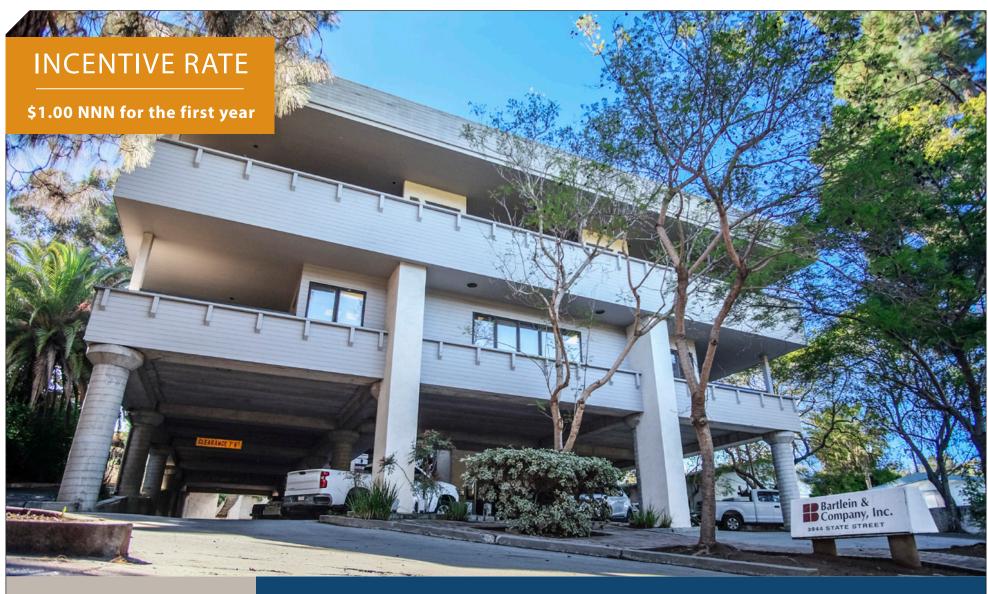

**FOR LEASE** 

3944 State St, Santa Barbara, CA | Upper State Street Office Space | 601 SF - 2,447 SF

Experience. Integrity. Trust. Since 1993

**Caitlin Hensel** 805.898.4374

caitlin@hayescommercial.com lic. 01893341

# **Property Overview**

These penthouse office spaces on State Street feature abundant natural light, great views, and outdoor patios. Located in Santa Barbara's thriving Upper State Street area with convenient access to Highway 101, shopping, restaurants and more.

\$1.00 NNN for for first year; see Rate:

chart below for rates thereafter

345 **Suites:** 808 SF \$1.45 NNN

350 1,038 SF \$1.49 NNN 355 601 SF \$1.45 NNN

Total 2,447 SF

\$0.51 NNN:

**Utilities:** Est. \$0.23 psf