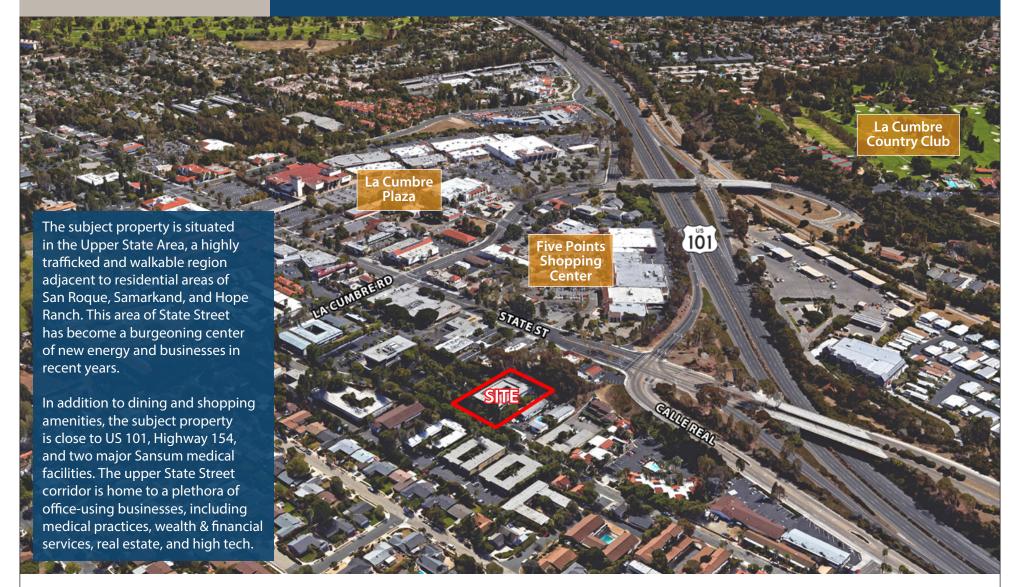

# The Neighborhood: Upper State Street

Upper State Street is a highly trafficked and walkable area adjacent to residential areas of San Roque, Samarkand, and Hope Ranch. This area of State Street has become a burgeoning center of new energy and businesses in recent years. Venerated institutions such as Fresco Cafe and Natural Cafe have been complemented by credit retailers like Trader Joe's and Whole Foods. There are several restaurants on Upper State Street within close proximity to Plaza del Oro, such as Lure Fish House, Natural Cafe, Panera Bread, Jeannine's Bakery, Starbucks and many others.

In addition to dining and shopping amenities, the subject property is in close proximity to Highway 101 and Highway 154.

Experience. Integrity. Trust. Since 1993