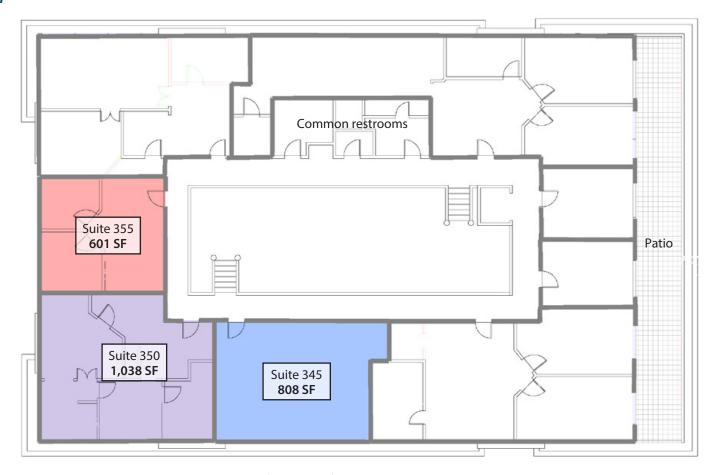

\$1.00 NNN for for first year; see Rate:

chart below for rates thereafter

345 **Suites:** 808 SF \$1.45 NNN

350 1,038 SF \$1.49 NNN 355 601 SF \$1.45 NNN

Total 2,447 SF

\$0.51 NNN:

**Utilities:** Est. \$0.23 psf

### Floor Plan

Note: The suites may be leased together for a total of 2,447 SF

Experience. Integrity. Trust. Since 1993