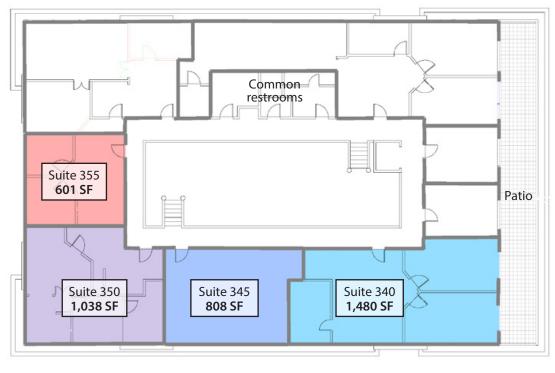

\$1.00 NNN for for first year; see Rate:

chart below for rates thereafter

**Suites:** 340 1,480 SF \$1.45 NNN

> 345 808 SF \$1.45 NNN 350 1,038 SF \$1.49 NNN 355 601 SF \$1.45 NNN

Total 3,927 SF

NNN: \$0.51

## Floor Plan and Interior Photos

## NOTE

The suites may be leased together for a total of 3,927 SF

Experience. Integrity. Trust. Since 1993

**Caitlin Hensel** 805.898.4374 caitlin@hayescommercial.com lic. 01893341

**Kristopher Roth** 805.898.4361 kris@hayescommercial.com lic. 01482732