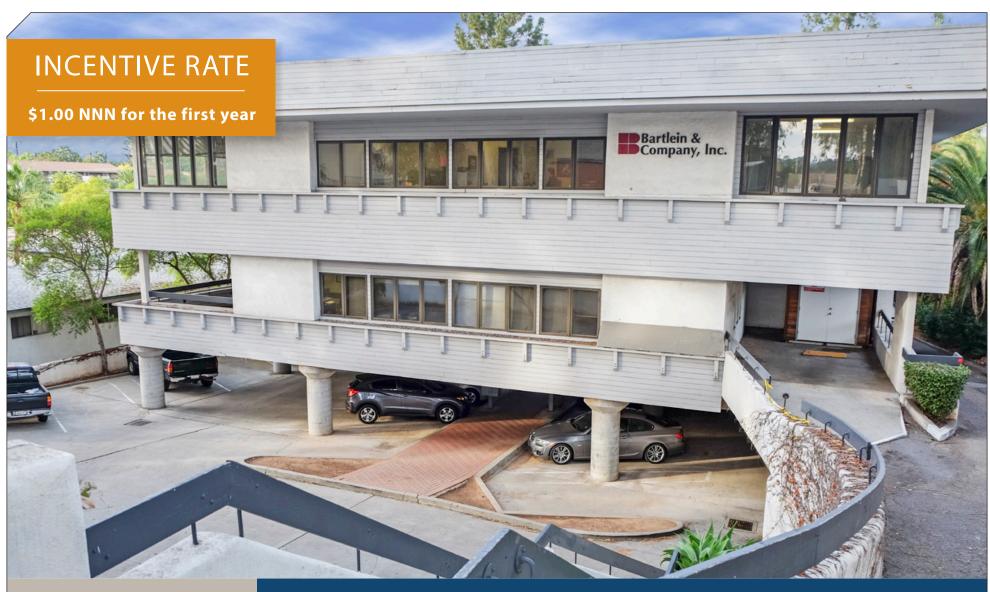

**FOR LEASE** 

3944 State St, Santa Barbara, CA | Upper State Street Office Space |

601 SF - 3,927 SF

Experience. Integrity. Trust. Since 1993

**Caitlin Hensel** 805.898.4374

caitlin@hayescommercial.com lic. 01893341

## **Property Overview**

These penthouse office spaces on State Street feature abundant natural light, great views, and outdoor patios. Located in Santa Barbara's thriving Upper State Street area with convenient access to Highway 101, shopping, restaurants and more.

\$1.00 NNN for for first year; see Rate:

chart below for rates thereafter

**Suites:** 340 1,480 SF \$1.45 NNN

> 345 808 SF \$1.45 NNN 350 1,038 SF \$1.49 NNN 355 601 SF \$1.45 NNN

Total 3,927 SF

NNN: \$0.51