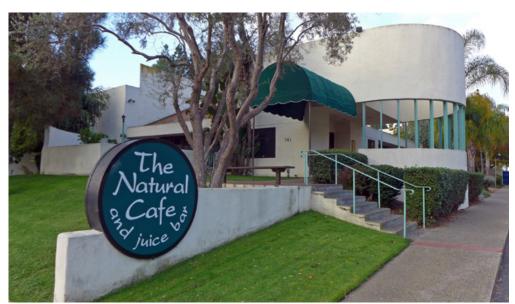

## The Neighborhood: Upper State Street

Upper State Street is a highly trafficked and walkable area adjacent to residential areas of San Roque, Samarkand, and Hope Ranch. This area of State Street has become a burgeoning center of new energy and businesses in recent years. Venerated institutions such as Fresco Cafe and Natural Cafe have been complemented by credit retailers like Trader Joe's and Whole Foods. There are several restaurants on Upper State Street within close proximity to Plaza del Oro, such as Lure Fish House, Natural Cafe, Panera Bread, Jeannine's Bakery, Starbucks and many others.