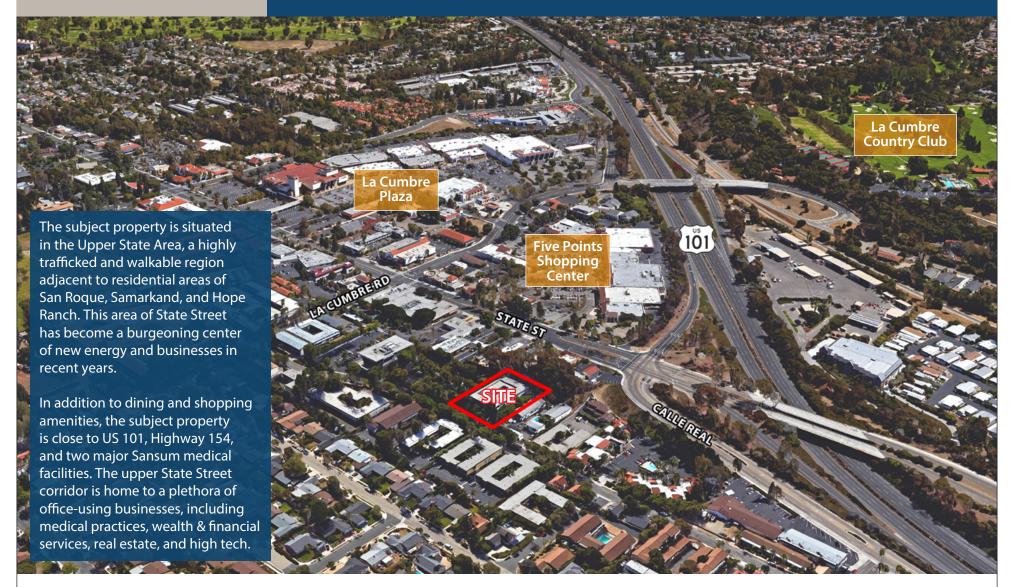

## The Neighborhood: Upper State Street

Upper State Street is a highly trafficked and walkable area adjacent to residential areas of San Roque, Samarkand, and Hope Ranch. This area of State Street has become a burgeoning center of new energy and businesses in recent years. Venerated institutions such as Fresco Cafe and Natural Cafe have been complemented by credit retailers like Trader Joe's and Whole Foods. There are several restaurants on Upper State Street within close proximity to Plaza del Oro, such as Lure Fish House, Natural Cafe, Panera Bread, Jeannine's Bakery, Starbucks and many others.

In addition to dining and shopping amenities, the subject property is in close proximity to Highway 101 and Highway 154.

Experience. Integrity. Trust. Since 1993

Caitlin Hensel 805.898.4374 caitlin@hayescommercial.com Kristopher Roth 805.898.4361 kris@hayescommercial.com lic. 01482732