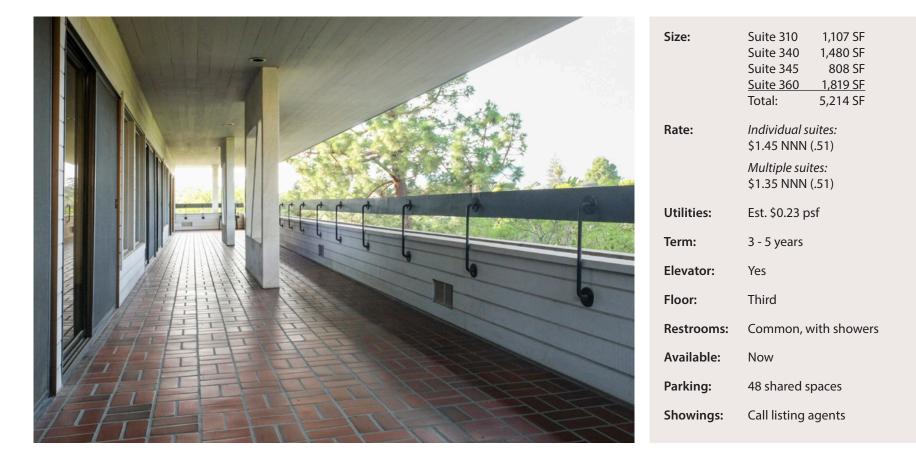

### **Property Overview**

These penthouse office spaces on State Street feature abundant natural light, great views, and outdoor patios. See next page for potential layouts. Located in Santa Barbara's thriving Upper State Street area with convenient access to Highway 101, shopping, restaurants and more.