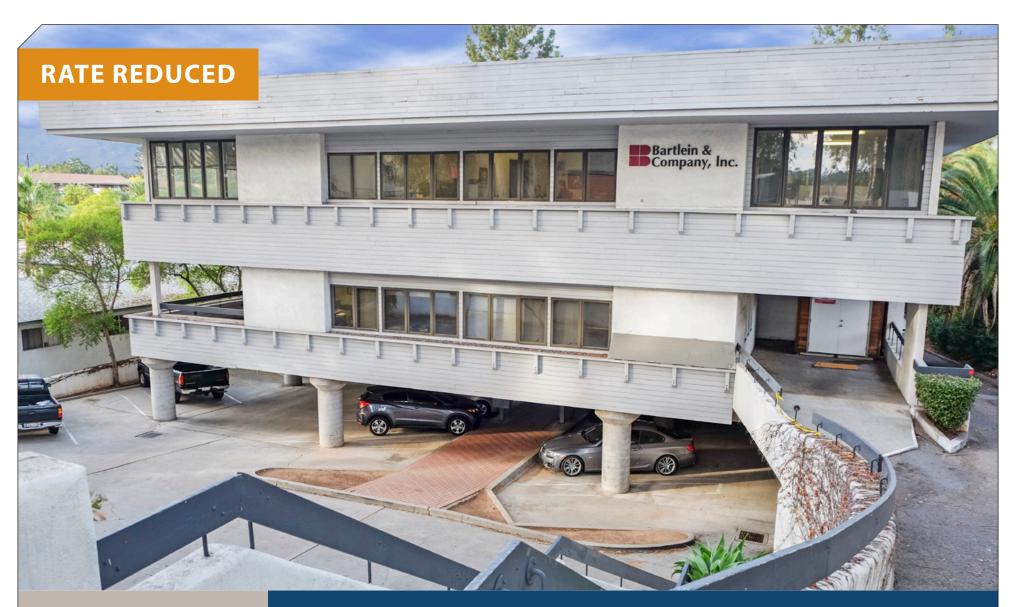

### **Property Overview**

These penthouse office spaces on State Street feature abundant natural light, great views, and outdoor patios. See next page for potential layouts. Located in Santa Barbara's thriving Upper State Street area with convenient access to Highway 101, shopping, restaurants and more.