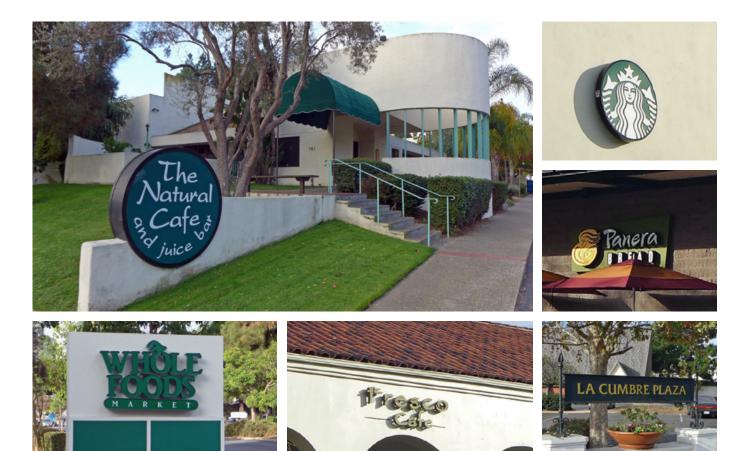

### The Neighborhood: Upper State Street

Upper State Street is a highly trafficked and walkable area adjacent to residential areas of San Roque, Samarkand, and Hope Ranch. This area of State Street has become a burgeoning center of new energy and businesses in recent years. Venerated institutions such as Fresco Cafe and Natural Cafe have been complemented by credit retailers like Trader Joe's and Whole Foods. There are several restaurants on Upper State Street within close proximity to Plaza del Oro, such as Lure Fish House, Natural Cafe, Panera Bread, Jeannine's Bakery, Starbucks and many others.