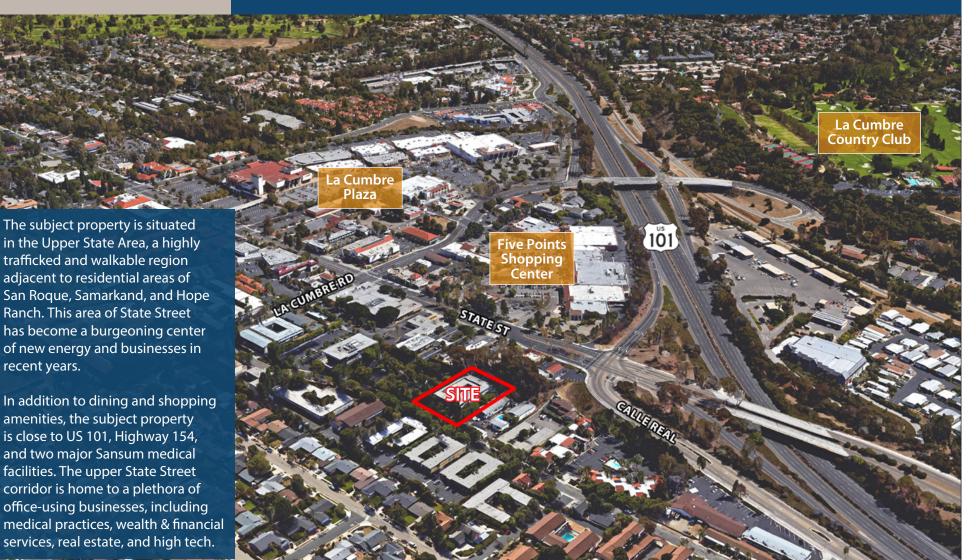

### The Neighborhood: Upper State Street

Upper State Street is a highly trafficked and walkable area adjacent to residential areas of San Roque, Samarkand, and Hope Ranch. This area of State Street has become a burgeoning center of new energy and businesses in recent years. Venerated institutions such as Fresco Cafe and Natural Cafe have been complemented by credit retailers like Trader Joe's and Whole Foods. There are several restaurants on Upper State Street within close proximity to Plaza del Oro, such as Lure Fish House, Natural Cafe, Panera Bread, Jeannine's Bakery, Starbucks and many others.

In addition to dining and shopping amenities, the subject property is in close proximity to Highway 101 and Highway 154.

*Experience. Integrity. Trust. Since 1993* 

Caitlin McCahill 805.898.4374 caitlin@hayescommercial.com lic. 01893341