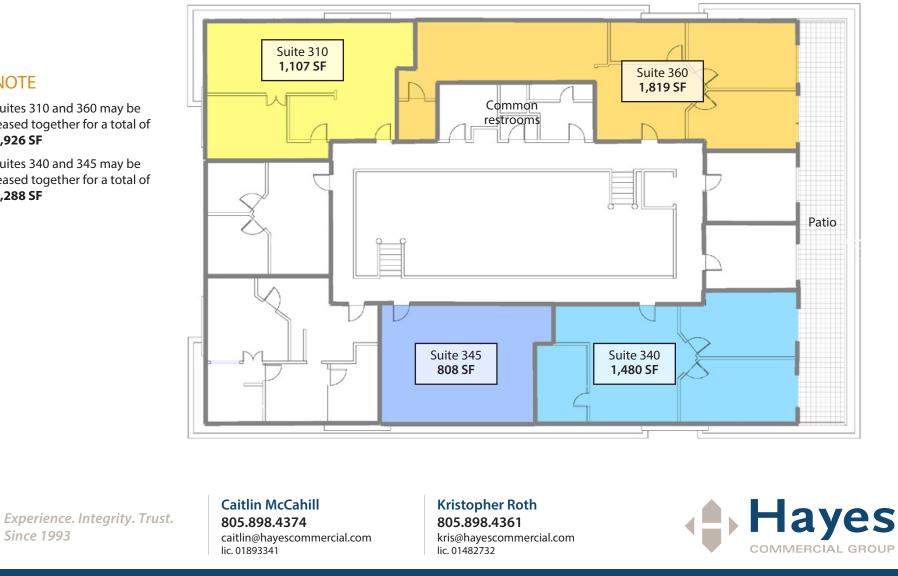

### **Floor Plan Options**

NOTE

Suites 310 and 360 may be leased together for a total of 2,926 SF

Suites 340 and 345 may be leased together for a total of 2,288 SF

*Since* 1993

222 E. Carrillo Street, Suite 101, Santa Barbara, California 93101 HayesCommercial.com