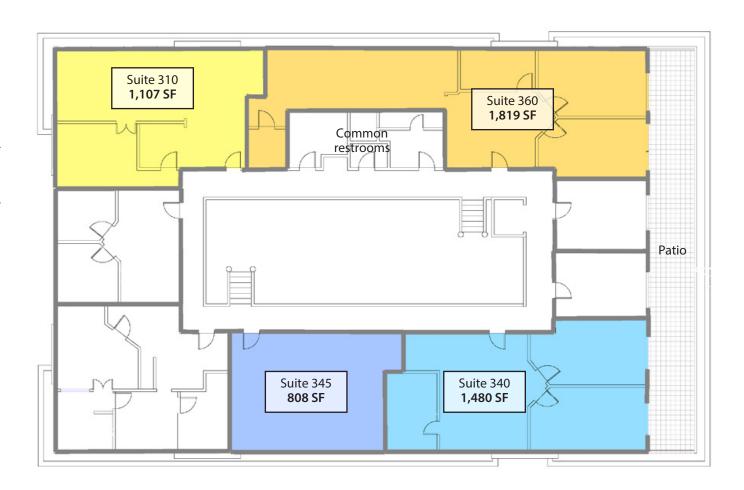

1,107 SF Size: Suite 310

> Suite 340 1,480 SF

> Suite 345 808 SF

> Suite 360 1,819 SF

> Total: 5,214 SF

Rate: \$1.50 NNN (.51)

**Utilities:** Est. \$0.23 psf

Term: 3 - 5 years

## **Floor Plan Options**

#### NOTE

Suites 310 and 360 may be leased together for a total of 2,926 SF

Suites 340 and 345 may be leased together for a total of 2,288 SF

Experience. Integrity. Trust. Since 1993

Caitlin McCahill 805.898.4374