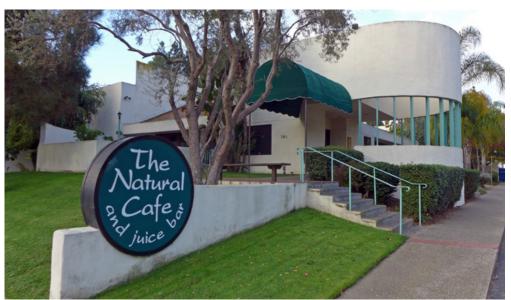

### The Neighborhood: Upper State Street

Upper State Street is a highly trafficked and walkable area adjacent to residential areas of San Roque, Samarkand, and Hope Ranch. This area of State Street has become a burgeoning center of new energy and businesses in recent years. Venerated institutions such as Fresco Cafe and Natural Cafe have been complemented by credit retailers like Trader Joe's and Whole Foods. There are several restaurants on Upper State Street within close proximity to Plaza del Oro, such as Lure Fish House, Natural Cafe, Panera Bread, Jeannine's Bakery, Starbucks and many others.