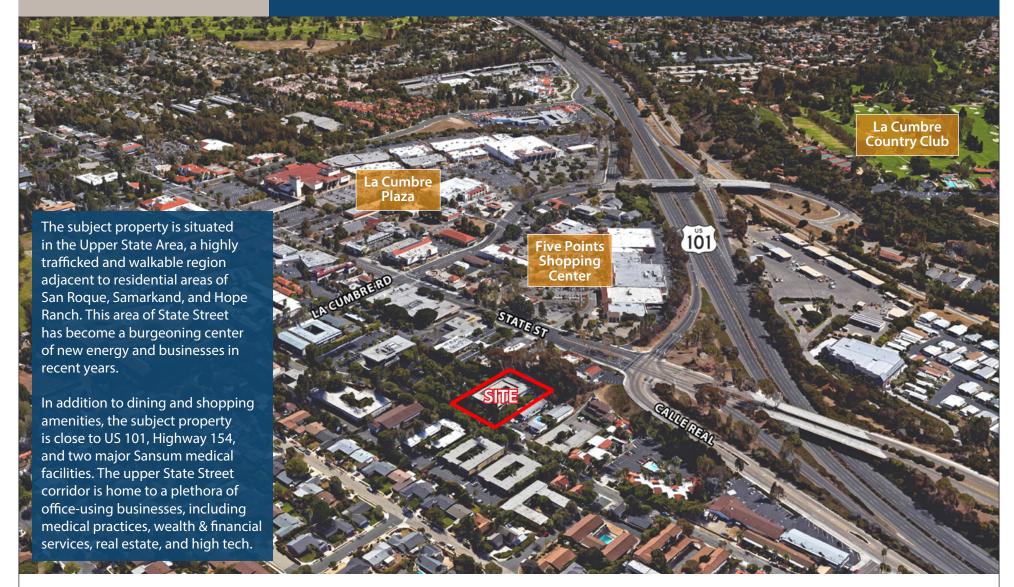

### The Neighborhood: Upper State Street

Upper State Street is a highly trafficked and walkable area adjacent to residential areas of San Roque, Samarkand, and Hope Ranch. This area of State Street has become a burgeoning center of new energy and businesses in recent years. Venerated institutions such as Fresco Cafe and Natural Cafe have been complemented by credit retailers like Trader Joe's and Whole Foods. There are several restaurants on Upper State Street within close proximity to Plaza del Oro, such as Lure Fish House, Natural Cafe, Panera Bread, Jeannine's Bakery, Starbucks and many others.

In addition to dining and shopping amenities, the subject property is in close proximity to Highway 101 and Highway 154.

Experience. Integrity. Trust. Since 1993

Caitlin McCahill 805.898.4374 caitlin@hayescommercial.com lic.01893341 Kristopher Roth 805.898.4361 kris@hayescommercial.com lic. 01482732