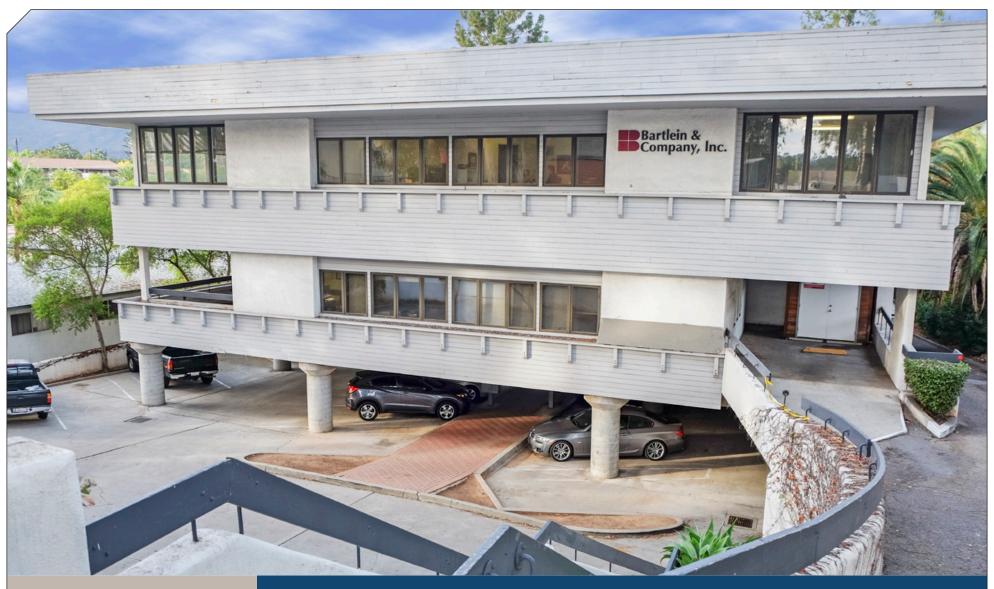

# **Property Overview**

These penthouse office spaces on State Street feature abundant natural light, great views, and outdoor patios. See next page for potential layouts. Located in Santa Barbara's thriving Upper State Street area with convenient access to Highway 101, shopping, restaurants and more.