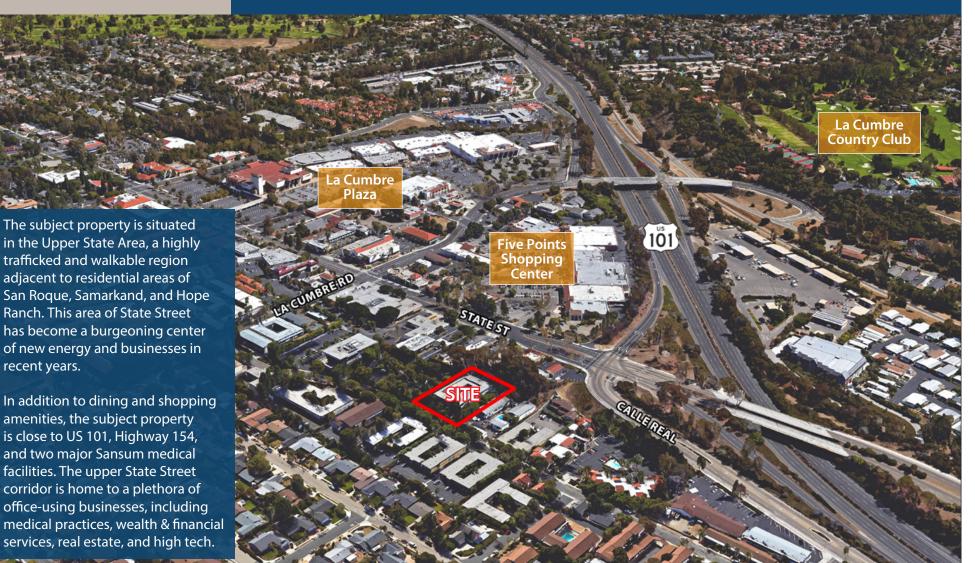

#### The Neighborhood: Upper State Street

Upper State Street is a highly trafficked and walkable area adjacent to residential areas of San Roque, Samarkand, and Hope Ranch. This area of State Street has become a burgeoning center of new energy and businesses in recent years. Venerated institutions such as Fresco Cafe and Natural Cafe have been complemented by credit retailers like Trader Joe's and Whole Foods. There are several restaurants on Upper State Street within close proximity to Plaza del Oro, such as Lure Fish House, Natural Cafe, Panera Bread, Jeannine's Bakery, Starbucks and many others.

In addition to dining and shopping amenities, the subject property is in close proximity to Highway 101 and Highway 154.

*Experience. Integrity. Trust. Since 1993* 

Caitlin McCahill 805.898.4374 caitlin@hayescommercial.com lic. 01893341