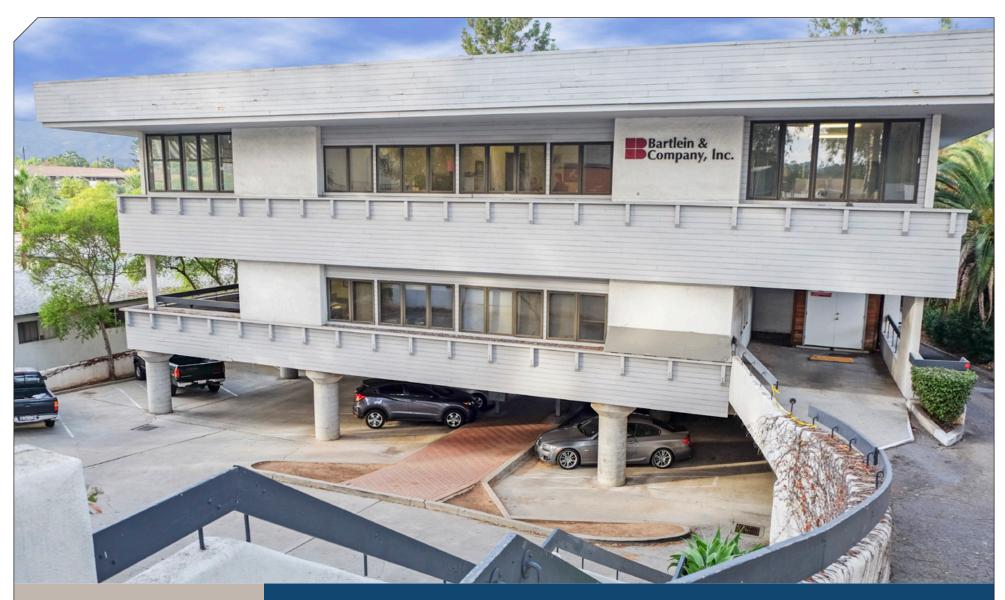

3944 State St, Santa Barbara, CA | Upper State Street Office Space |

808 SF - 5,214 SF

Experience. Integrity. Trust. Since 1993

Caitlin McCahill 805.898.4374 caitlin@hayescommercial.com lic. 01893341

**Kristopher Roth** 805.898.4361 kris@hayescommercial.com lic. 01482732

#### **Property Overview**

These penthouse office spaces on State Street feature abundant natural light, great views, and outdoor patios. See next page for potential layouts. Located in Santa Barbara's thriving Upper State Street area with convenient access to Highway 101, shopping, restaurants and more.

| Size:      | Suite 310            | 1,107 SF |
|------------|----------------------|----------|
|            | Suite 340            | 1,480 SF |
|            | Suite 345            | 808 SF   |
|            | <u>Suite 360</u>     | 1,819 SF |
|            | Total:               | 5,214 SF |
| Rate:      | \$1.50 NNN (.51)     |          |
| Utilities: | Est. \$0.23 psf      |          |
| Term:      | 3 - 5 years          |          |
| Elevator:  | Yes                  |          |
| Floor:     | Third                |          |
| Restrooms: | Common, with showers |          |
| Available: | Now                  |          |
| Parking:   | 48 shared spaces     |          |
| Showings:  | Call listing agents  |          |