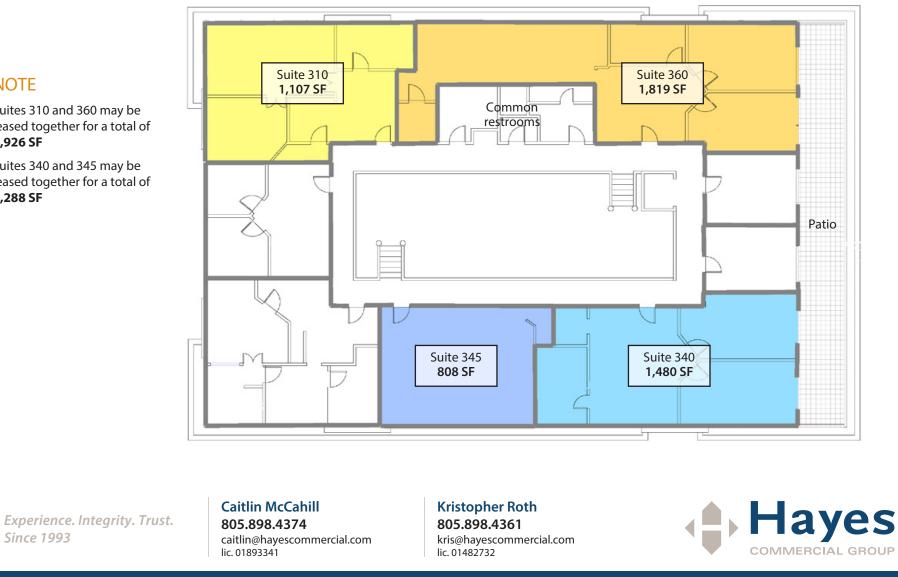

#### **Floor Plan Options**

### NOTE

Suites 310 and 360 may be leased together for a total of 2,926 SF

Suites 340 and 345 may be leased together for a total of 2,288 SF

Since 1993

222 E. Carrillo Street, Suite 101, Santa Barbara, California 93101 HayesCommercial.com

| Size:      | Suite 310            | 1,107 SF |
|------------|----------------------|----------|
|            | Suite 340            | 1,480 SF |
|            | Suite 345            | 808 SF   |
|            | <u>Suite 360</u>     | 1,819 SF |
|            | Total:               | 5,214 SF |
| Rate:      | \$1.50 NNN (.51)     |          |
| Utilities: | Est. \$0.23 psf      |          |
| Term:      | 3 - 5 years          |          |
| Elevator:  | Yes                  |          |
| Floor:     | Third                |          |
| Restrooms: | Common, with showers |          |
| Available: | Now                  |          |
| Parking:   | 48 shared spaces     |          |
| Showings:  | Call listing agents  |          |