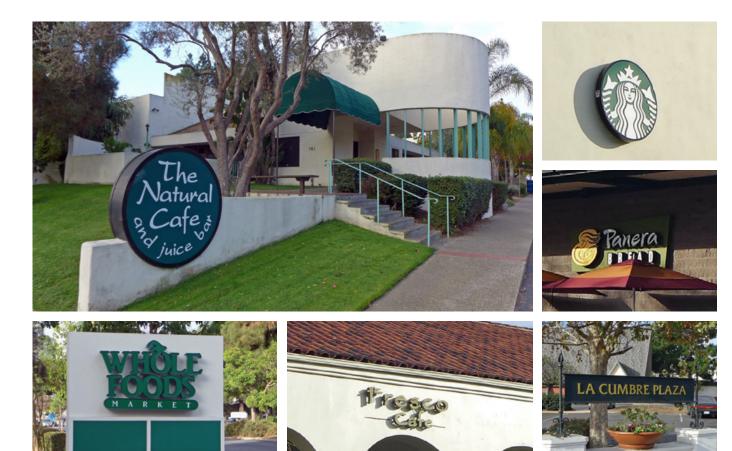

#### The Neighborhood: Upper State Street

Upper State Street is a highly trafficked and walkable area adjacent to residential areas of San Roque, Samarkand, and Hope Ranch. This area of State Street has become a burgeoning center of new energy and businesses in recent years. Venerated institutions such as Fresco Cafe and Natural Cafe have been complemented by credit retailers like Trader Joe's and Whole Foods. There are several restaurants on Upper State Street within close proximity to Plaza del Oro, such as Lure Fish House, Natural Cafe, Panera Bread, Jeannine's Bakery, Starbucks and many others.