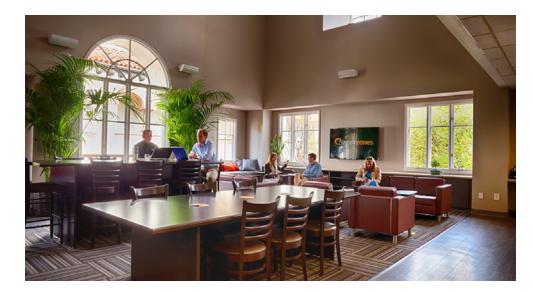

# Flexible Full-Service Office Space

Workzones offers flexible solutions for professionals in a convenient, productive setting. Members pick the work and meeting space they need - when they need it - including open co-working spaces, dedicated desks, private offices, and on-demand meeting, conference and event spaces.

#### **AMENITIES**

- Hosted reception area
- Fast and secure WiFi
- Phone booths for private conversations
- Air conditioning
- Complimentary premium coffee and tea