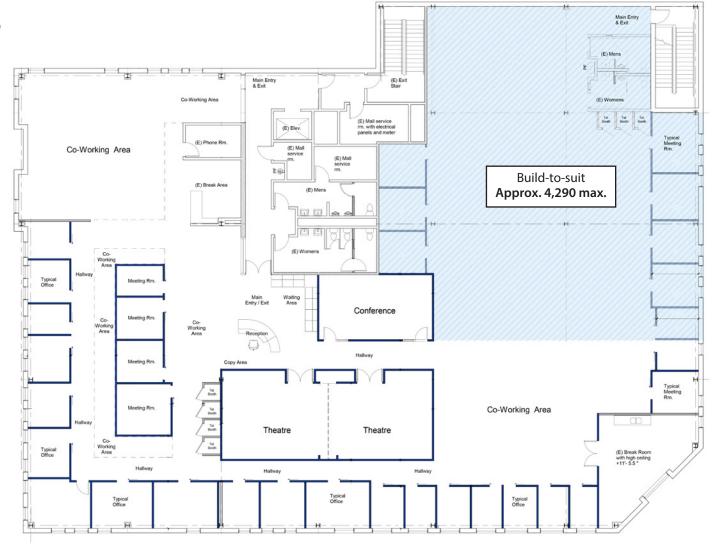

Workzones can also construct a "build-to-suit" office space to meet specific needs, ranging from 1,000 SF to 4,290 SF. This offers a small company or work group the best of both worlds.

Located in the heart of Paseo Nuevo in downtown Santa Barbara, within walking distance of countless amenities. Monthly parking passes in the adjacent Paseo Nuevo lot are available at a discounted rate. The lot also offers first 75 minutes free.

# Floor Plan

Experience. Integrity. Trust. Since 1993