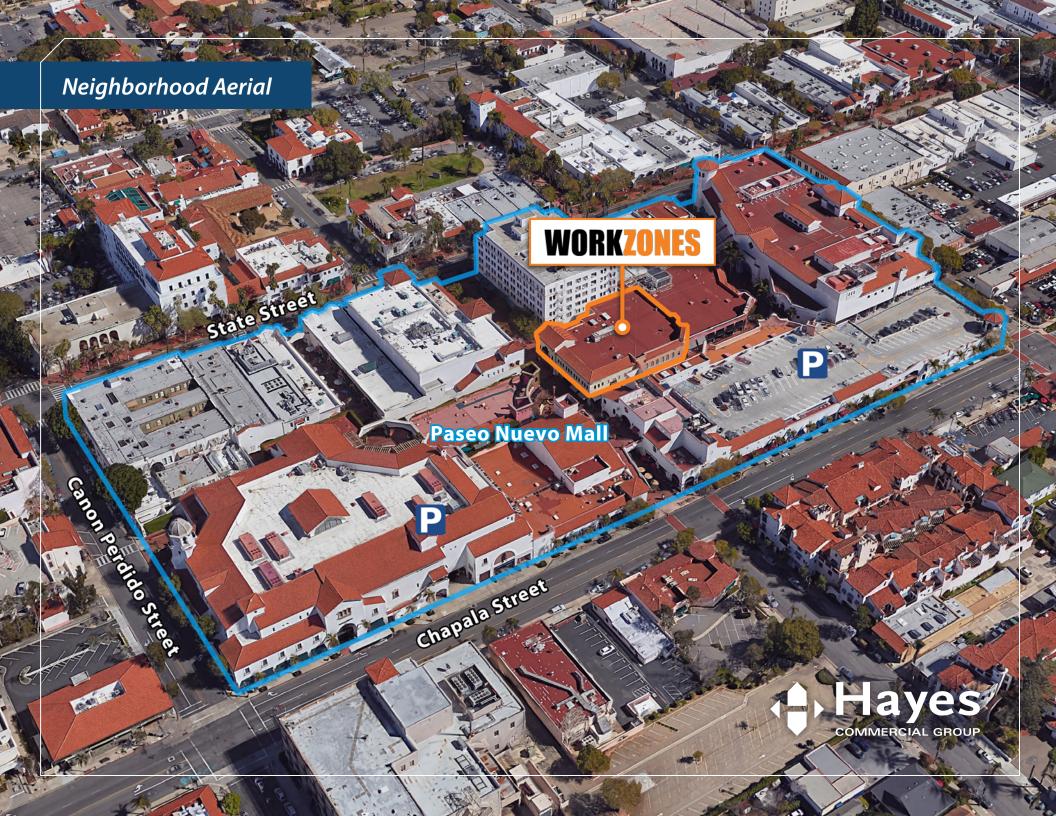

**AVAILABLE** 

351 Paseo Nuevo, Santa Barbara

Flexible Full-Service Office Space

Up to 4,290 SF

Experience. Integrity. Trust. Since 1993

**Greg Bartholomew** 805.898.4395

greg@hayescommercial.com lic. 01131126

Workzones can also construct a "build-to-suit" office space to meet specific needs, ranging from 1,000 SF to 4,290 SF. This offers a small company or work group the best of both worlds.

Located in the heart of Paseo Nuevo in downtown Santa Barbara, within walking distance of countless amenities. Monthly parking passes in the adjacent Paseo Nuevo lot are available at a discounted rate. The lot also offers first 75 minutes free.