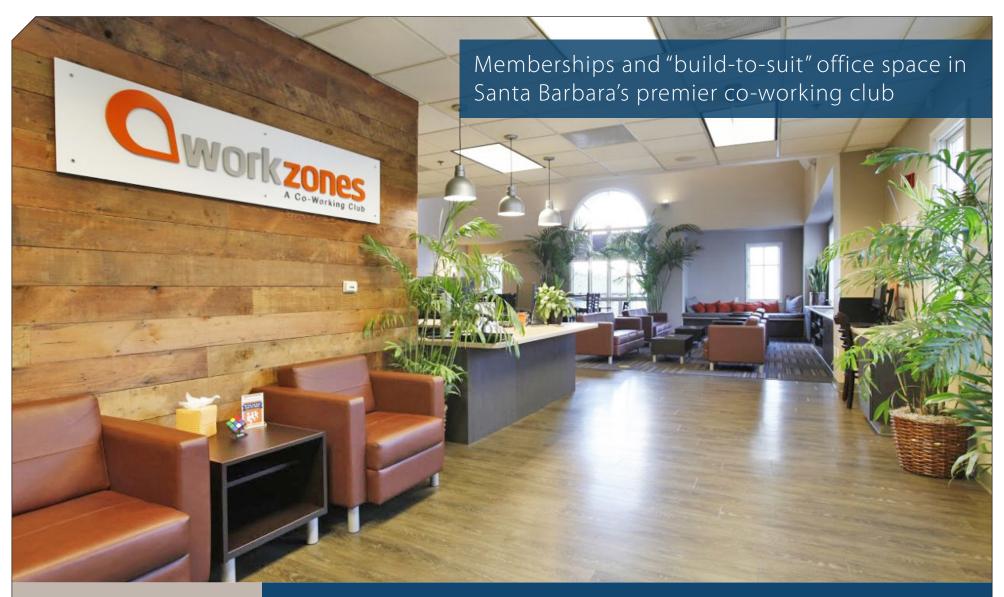

# Flexible Full-Service Office Space

Workzones offers flexible solutions for professionals in a convenient, productive setting. Members pick the work and meeting space they need - when they need it - including open co-working spaces, dedicated desks, private offices, and on-demand meeting, conference and event spaces.

Workzones can also construct a "build-to-suit" office space to meet specific needs, ranging from 1,000 SF to 4,290 SF. This offers a small company or work group the best of both worlds.

Located in the heart of Paseo Nuevo in downtown Santa Barbara, within walking distance of countless amenities. Monthly parking passes in the adjacent Paseo Nuevo lot are available at a discounted rate. The lot also offers first 75 minutes free.