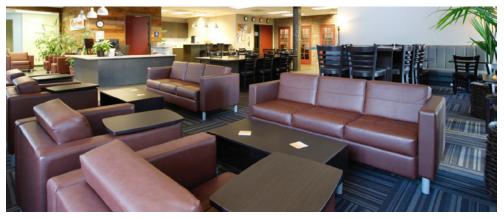

# Flexible Full-Service Office Space

Workzones offers flexible solutions for professionals in a convenient, productive setting. Members pick the work and meeting space they need - when they need it - including open co-working spaces, dedicated desks, private offices, and on-demand meeting, conference and event spaces.

#### **AMENITIES**

- Hosted reception area
- Fast and secure WiFi
- Phone booths for private conversations
- Air conditioning
- Complimentary premium coffee and tea