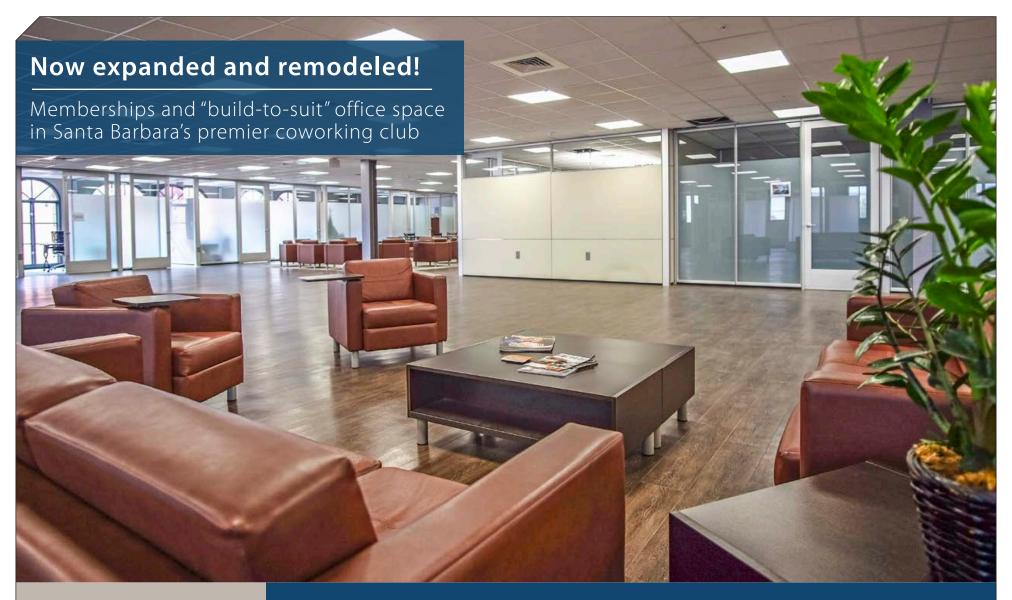

# Now expanded and remodeled!

This stylish, modernized expansion space is getting its finishing touches and is ready for move-in. With 25 private window offices, up to 4,290 SF of build-to-suit space, and of course plenty of open-concept/collaborative areas, Workzones has something to fit any entrepreneur's needs.

Workzones can also construct a "build-to-suit" office space to meet specific needs, ranging from 1,000 SF to 4,290 SF. This offers a small company or work group the best of both worlds.

Located in the heart of Paseo Nuevo in downtown Santa Barbara, within walking distance of countless amenities. Monthly parking passes in the adjacent Paseo Nuevo lot are available at a discounted rate. The lot also offers first 75 minutes free.