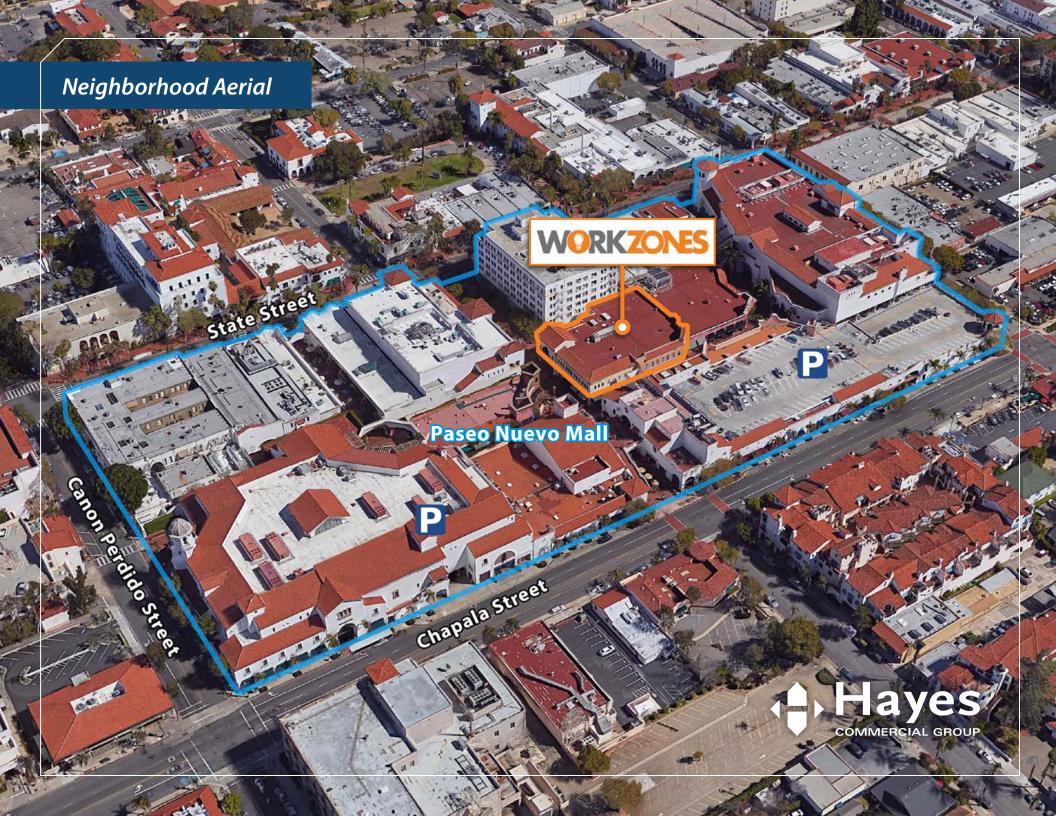

Workzones can also construct a "build-to-suit" office space to meet specific needs, ranging from 1,000 SF to 4,290 SF. This offers a small company or work group the best of both worlds.

Located in the heart of Paseo Nuevo in downtown Santa Barbara, within walking distance of countless amenities. Monthly parking passes in the adjacent Paseo Nuevo lot are available at a discounted rate. The lot also offers first 75 minutes free.