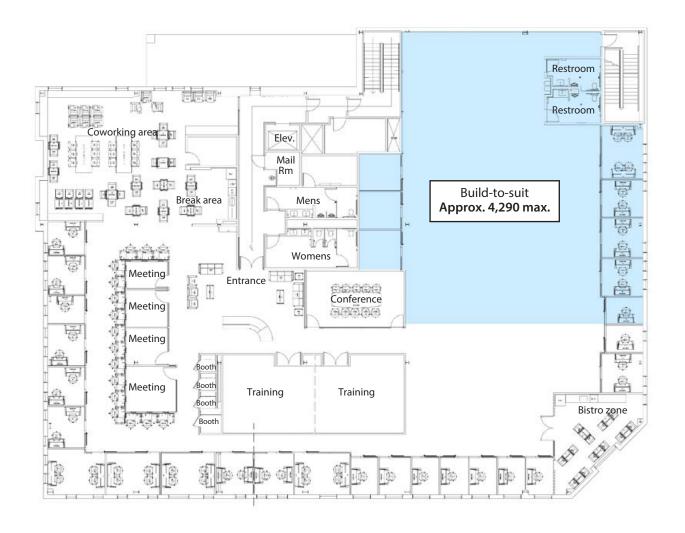

Workzones can also construct a "build-to-suit" office space to meet specific needs, ranging from 1,000 SF to 4,290 SF. This offers a small company or work group the best of both worlds.

Located in the heart of Paseo Nuevo in downtown Santa Barbara, within walking distance of countless amenities. Monthly parking passes in the adjacent Paseo Nuevo lot are available at a discounted rate. The lot also offers first 75 minutes free.

## ADD-ONS

- 24/7 access option
- Mail service
- Private storage (for monitors, etc)
- Dedicated desk
- Private office (with no long-term commitment)
- Build-to-suit office space: 1,000 to 4,290 SF

# Now expanded and remodeled!

This stylish, modernized expansion space is getting its finishing touches and is ready for move-in. With 25 private window offices, up to 4,290 SF of build-to-suit space, and of course plenty of open-concept/collaborative areas, Workzones has something to fit any entrepreneur's needs.

## Floor Plan

Experience. Integrity. Trust. Since 1993

**Greg Bartholomew** 805.898.4395

greg@hayescommercial.com lic. 01131126

**Dylan Ward** 805.898.4392

dylan@hayescommercial.com lic. 01472452