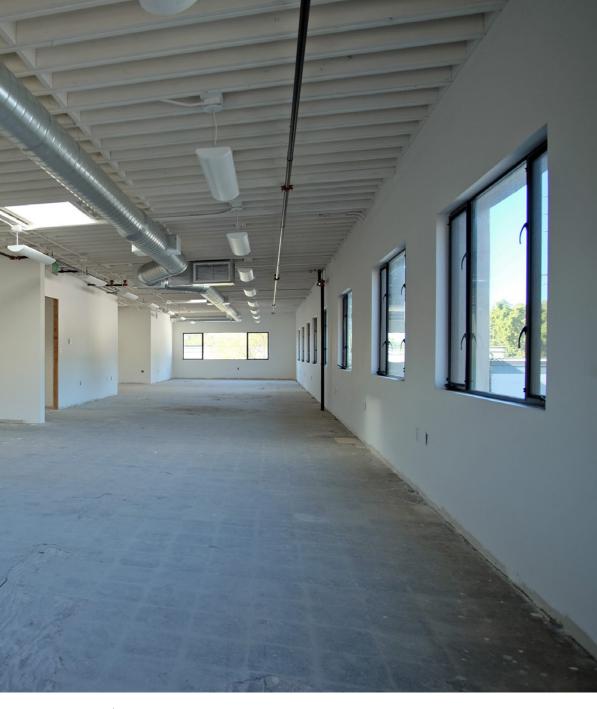

## PROPERTY SUMMARY

This affordable office space is located on the second floor of a free-standing office/retail building in the heart of Milpas Street, across from CVS and a block from Trader Joe's. The three suites can be leased separately or together and offer exposed ceilings, abundant natural light, and onsite parking. The space is in warm shell condition including interior doors, and tenant improvements are available with the new owner. Retail space is also available on the first floor.