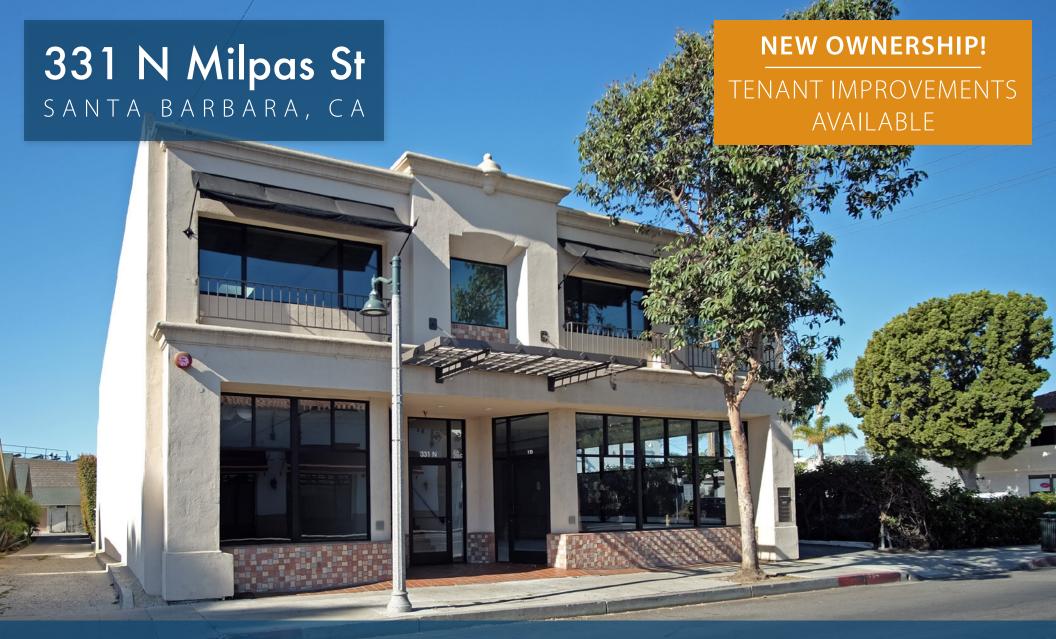

For Lease 2nd Floor Office Space with Onsite Parking 406 - 4,349 SF

Experience. Integrity. Trust. Since 1993

Dylan Ward 805.898.4392 dylan@hayescommercial.com lic. 01472452 Jason Liehr 805.898.4387 jason@hayescommercial.com lic, 02152826

## PROPERTY SUMMARY

This affordable office space is located on the second floor of a free-standing office/retail building in the heart of Milpas Street, across from CVS and a block from Trader Joe's. The three suites can be leased separately or together and offer exposed ceilings, abundant natural light, and onsite parking. The space is in warm shell condition including interior doors, and tenant improvements are available with the new owner. Retail space is also available on the first floor.