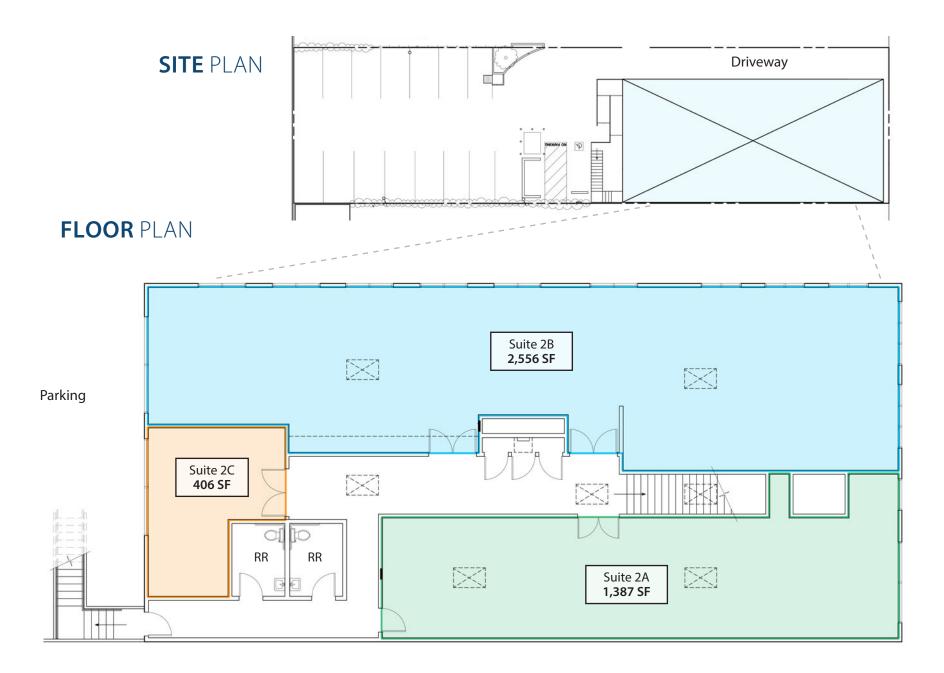

 Spaces:
 Suite
 Size

 2A
 1,387 SF

 2B
 2,556 SF

 2C
 406 SF

 Second floor
 4,349 SF

**Rental Rate:** \$1.75 NNN (.60)

**Utilities:** Tenant to pay

Available: Now