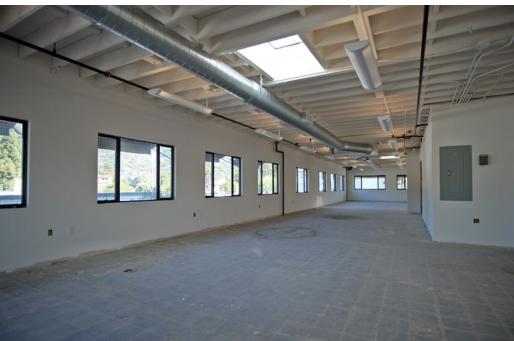

## PROPERTY SUMMARY

This affordable office space is located on the second floor of a free-standing office/retail building in the heart of Milpas Street, across from CVS and a block from Trader Joe's. The three suites can be leased separately or together and offer exposed ceilings, abundant natural light, and onsite parking. The space is in warm shell condition including interior doors, and tenant improvements are available with the new owner. Retail space is also available on the first floor.