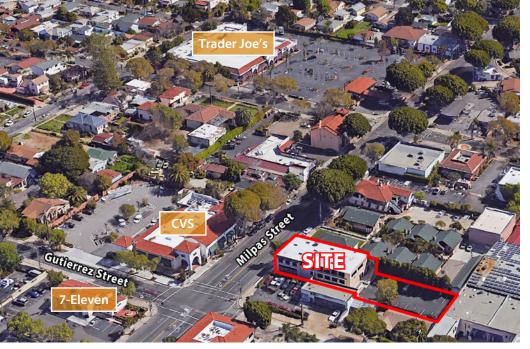

## PROPERTY SUMMARY

This affordable office space is located on the second floor of a free-standing office/retail building in the heart of Milpas Street, across from CVS and a block from Trader Joe's. The three suites can be leased separately or together and offer exposed ceilings, abundant natural light, and onsite parking. The space is in warm shell condition including interior doors, and tenant improvements are available with the new owner. Retail space is also available on the first floor.