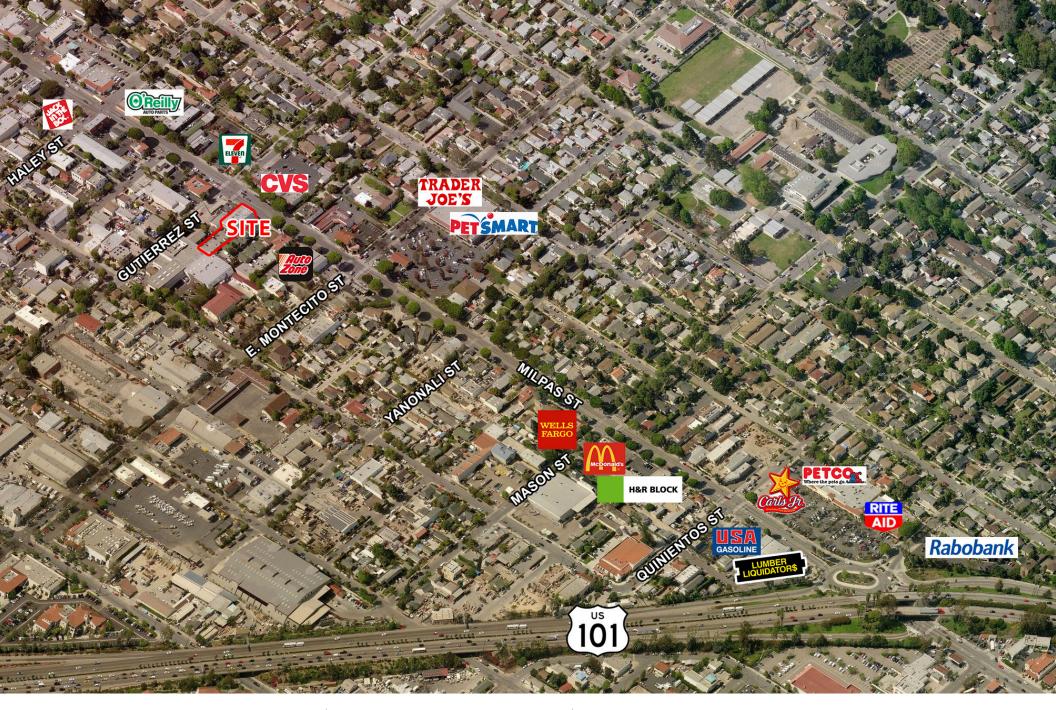

## PROPERTY SUMMARY

This affordable office space is located on the second floor of a free-standing office/retail building in the heart of Milpas Street, across from CVS and a block from Trader Joe's. The three suites can be leased separately or together and offer exposed ceilings, abundant natural light, and onsite parking. The space is in warm shell condition including interior doors, and tenant improvements are available with the new owner. Retail space is also available on the first floor.