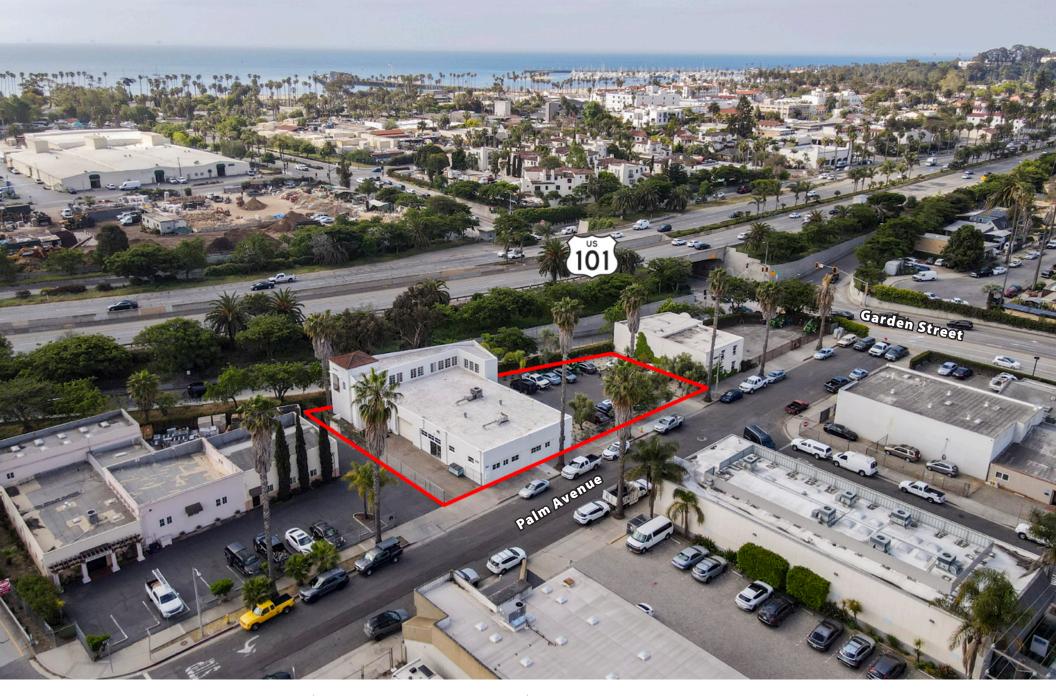

## PROPERTY SUMMARY

Rarely available M-I zoned Industrial property with two roll doors, approx. 13' clear height, office space, and 17 striped parking spaces in gated lot with secondary loading/parking driveway. Centrally located in the Laguna District and adjacent to the 101 Highway.

Size Approx. 6,500 SF

\$2.25 NNN (.70) Rate

3-5 Years Term

**Availability** 1/1/26

> Zoning M-I

Two, ground-level **Roll-ups** 

gated lot, plus

secondary driveway/

loading zone

Approx. 13' **Ceilings** 

Restrooms Three

To Show Call listing agent

Experience. Integrity. Trust. Since 1993

Rob Adams, CCIM 805.898.4386 rob@hayescommercial.com Liam Murphy, ccim 805.898.4385 liam@hayescommercial.com lic. 01439777