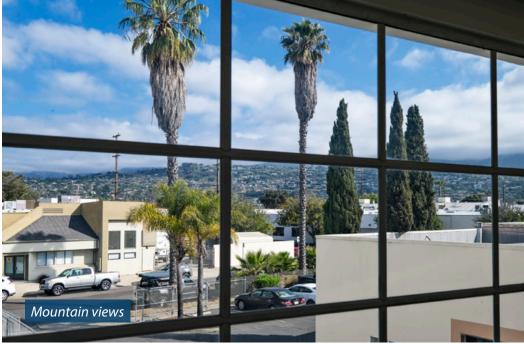

## PROPERTY SUMMARY

Rarely available M-I zoned Industrial property with two roll doors, approx. 13' clear height, office space, and 17 striped parking spaces in gated lot with secondary loading/parking driveway. Centrally located in the Laguna District and adjacent to the 101 Highway.