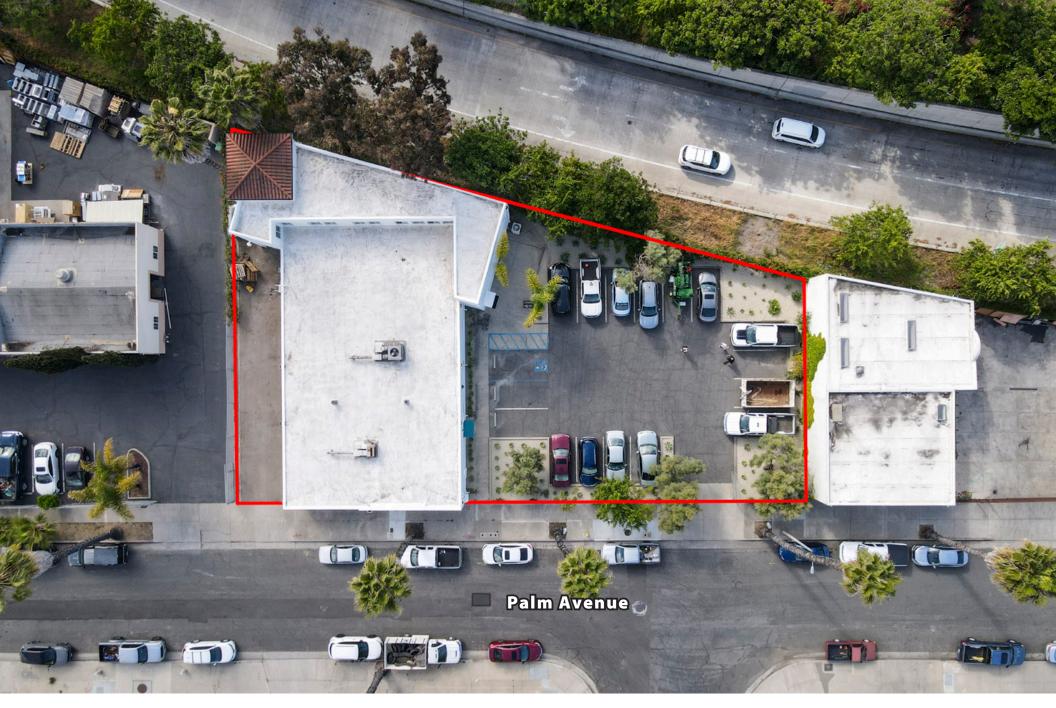

## PROPERTY SUMMARY

Rarely available M-I zoned Industrial property with two roll doors, approx. 13' clear height, office space, and 17 striped parking spaces in gated lot with secondary loading/parking driveway. Centrally located in the Laguna District and adjacent to the 101 Highway.

Size Approx. 6,500 SF

\$2.25 NNN (.70) Rate

3-5 Years Term

**Availability** 1/1/26

> Zoning M-I

Two, ground-level **Roll-ups** 

gated lot, plus

secondary driveway/