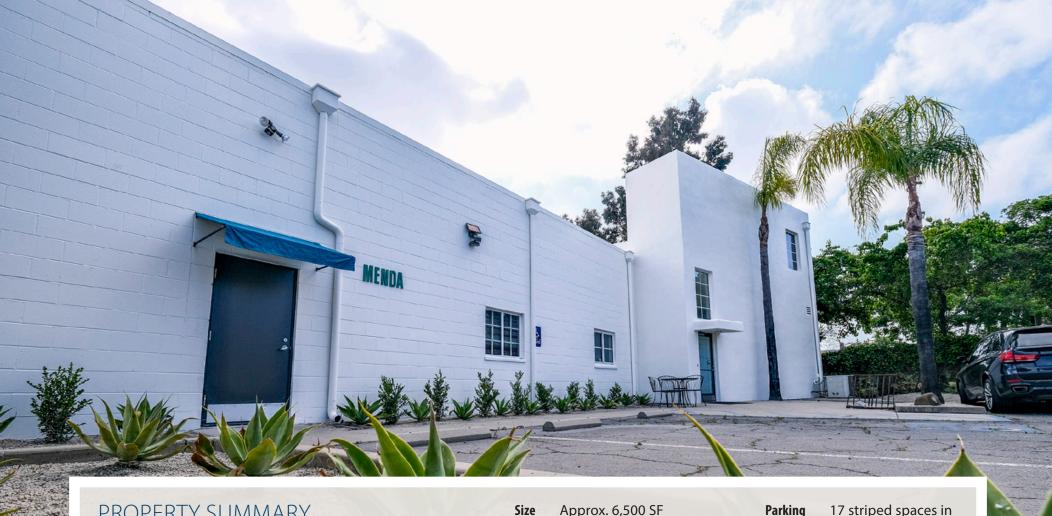

## PROPERTY SUMMARY

Rarely available M-I zoned Industrial property with two roll doors, approx. 13' clear height, office space, and 17 striped parking spaces in gated lot with secondary loading/parking driveway. Centrally located in the Laguna District and adjacent to the 101 Highway.

Size Approx. 6,500 SF

\$2.25 NNN (.70) Rate

3-5 Years Term

**Availability** 1/1/26

> Zoning M-I

Two, ground-level **Roll-ups** 

gated lot, plus

secondary driveway/

loading zone

Approx. 13' **Ceilings** 

Restrooms Three

To Show Call listing agent

Experience. Integrity. Trust. Since 1993

Rob Adams, CCIM 805.898.4386 rob@hayescommercial.com Liam Murphy, ccim 805.898.4385 liam@hayescommercial.com lic. 01439777