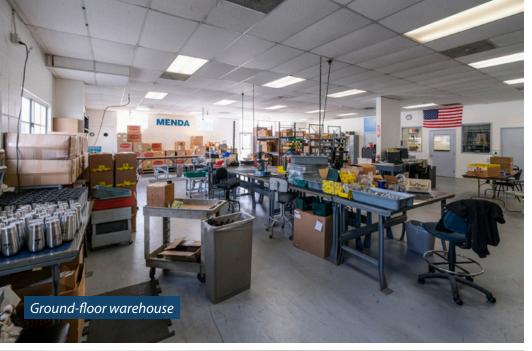

## PROPERTY SUMMARY

Rarely available M-I zoned Industrial property with two roll doors, approx. 13' clear height, office space, and 17 striped parking spaces in gated lot with secondary loading/parking driveway. Centrally located in the Laguna District and adjacent to the 101 Highway.