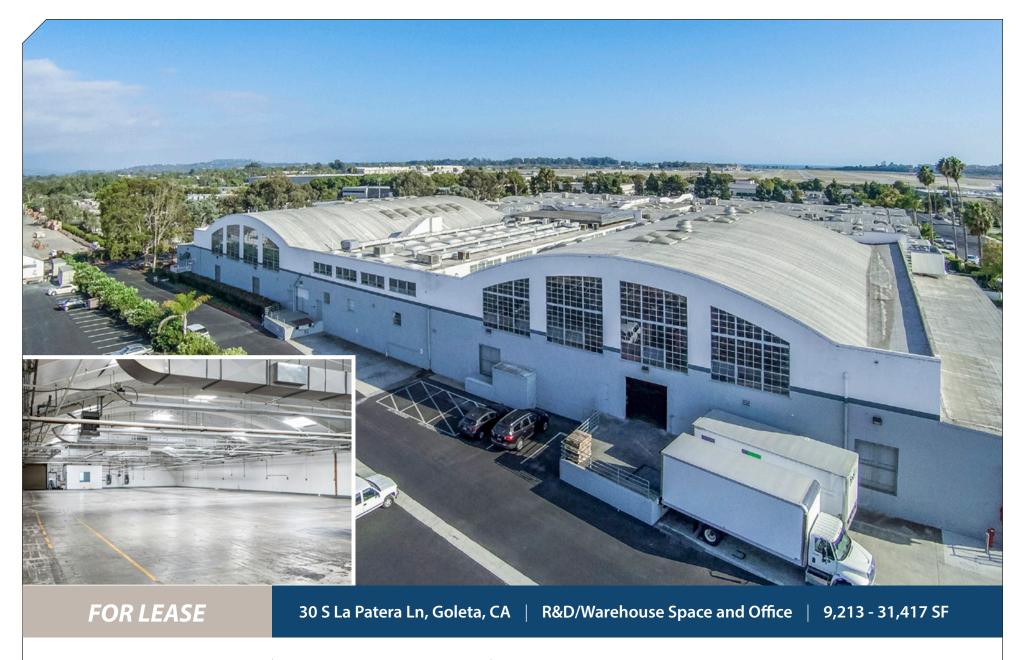

# FOR LEASE

#### 30 S La Patera Ln, Goleta, CA | R&D/Warehouse Space and Office | 9,213 - 31,417 SF

*Experience. Integrity. Trust. Since 1993* 

Caitlin Hensel 805.898.4374 caitlin@hayescommercial.com lic. 01893341 Kristopher Roth 805.898.4361 kris@hayescommercial.com lic.01482732

#### **Property Overview**

Great warehouse and office space in the heart of Goleta near the airport, UCSB, and future Goleta Transit Center. Unit 3 offers shared access to multiple dock-high loading positions, ample ceiling heights and skylights throughout. Unit 6 provides open storage with 12-foot ceilings and ground-level loading while Unit 7 is bright and airy second-floor office space with a good mix of open area and private offices. The units are available separately or together.