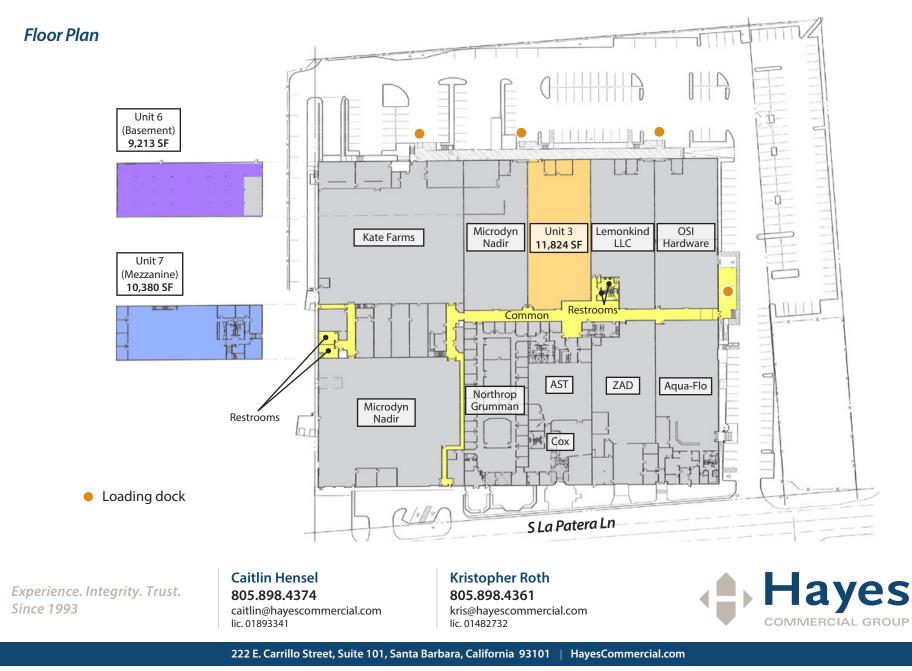

|        | <u>Floor</u> | <u>Size</u>      | <u>Ceiling</u> |
|--------|--------------|------------------|----------------|
| Unit 3 | Ground       | 11,824 SF        | 20′            |
| Unit 6 | Basement     | 9,213 SF         | 12′            |
| Unit 7 | Mezzanine    | <u>10,380 SF</u> | 12′            |
| Total  |              | 31,417 SF        |                |

#### **Property Overview**

Great warehouse and office space in the heart of Goleta near the airport, UCSB, and future Goleta Transit Center. Unit 3 offers shared access to multiple dock-high loading positions, ample ceiling heights and skylights throughout. Unit 6 provides open storage with 12-foot ceilings and ground-level loading while Unit 7 is bright and airy second-floor office space with a good mix of open area and private offices. The units are available separately or together.