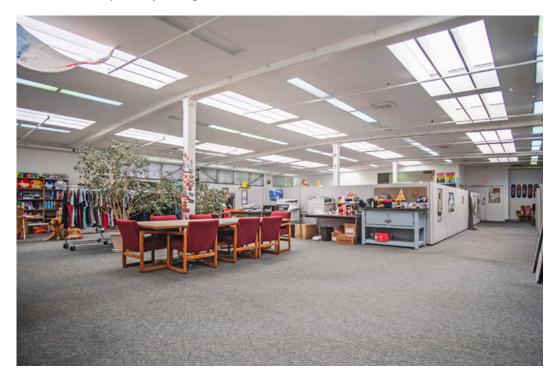

#### **Property Overview**

Great warehouse and office space in the heart of Goleta near the airport, UCSB, and future Goleta Transit Center. Unit 3 offers shared access to multiple dock-high loading positions, ample ceiling heights and skylights throughout. Unit 6 provides open storage with 12-foot ceilings and ground-level loading while Unit 7 is bright and airy second-floor office space with a good mix of open area and private offices. The units are available separately or together.