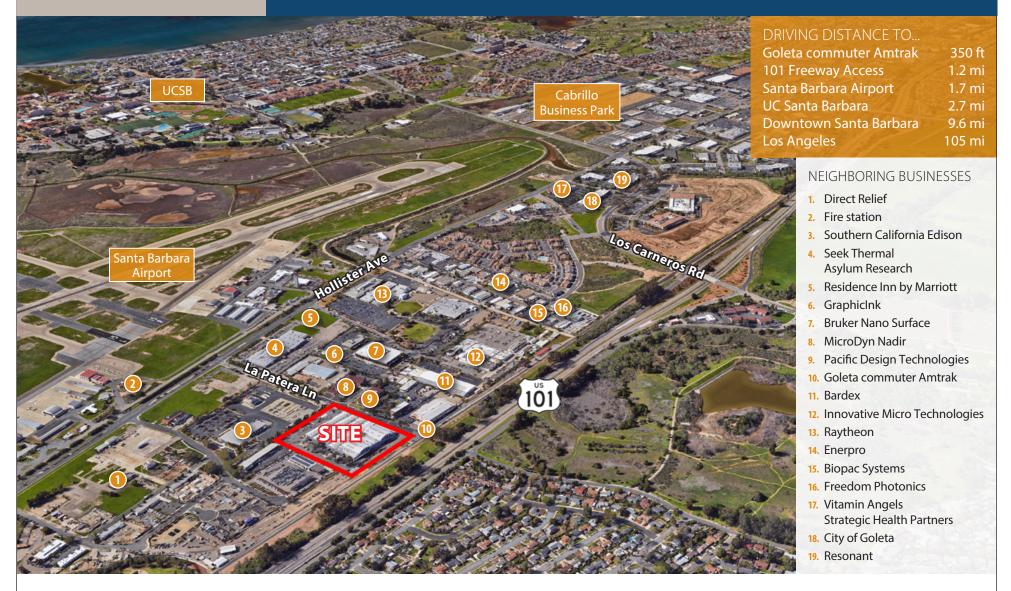

#### **Property Overview**

Great warehouse and office space in the heart of Goleta near the airport, UCSB, and future Goleta Transit Center. Unit 3 offers shared access to multiple dock-high loading positions, ample ceiling heights and skylights throughout. Unit 6 provides open storage with 12-foot ceilings and ground-level loading while Unit 7 is bright and airy second-floor office space with a good mix of open area and private offices. The units are available separately or together.