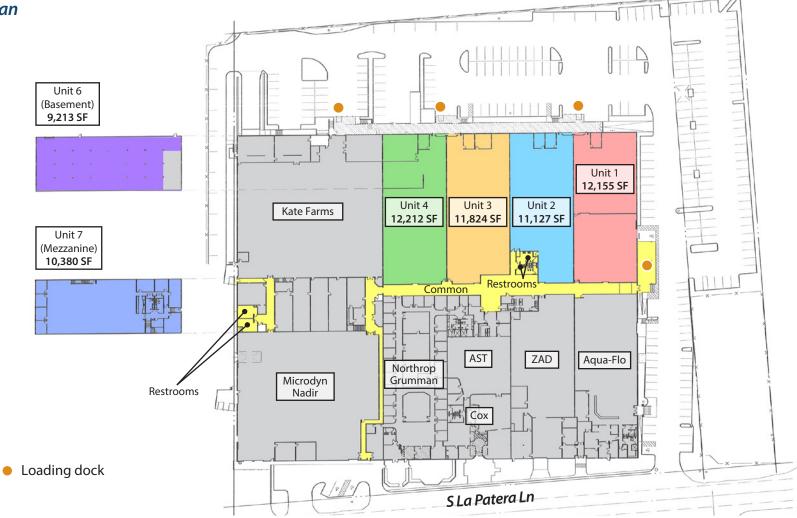

## **Property Overview**

| <u>Unit</u>   | <u>Size</u> | <u>Ceiling</u> |
|---------------|-------------|----------------|
| Unit 1        | 12,155 SF   | ±20′           |
| Unit 2        | 11,127 SF   | ±20′           |
| Unit 3        | 11,824 SF   | ±20′           |
| Unit 4        | 12,212 SF   | ±20′           |
| Unit 6 (Bsmt) | 9,213 SF    | 12′            |
| Unit 7 (Mezz) | 10,380 SF   | 12′            |
| Total         | 66,911 SF   |                |

Great R&D/warehouse spaces available separately or together, in the heart of Goleta close to the airport, UCSB, Camino Real Shopping Center, and adjacent to the future Goleta Transit Center (Amtrak station and bus terminal). These suites offer multiple loading points (on two sides of the building) via four docks, basement storage, mezzanine office area, plentiful skylights throughout and multiple common restrooms.

| Size:       | 9,213 - 66,911 SF | Restrooms: | Two common sets            |
|-------------|-------------------|------------|----------------------------|
| Rate:       | \$1.10 NNN (.40)  | Zoning:    | M-RP/BP                    |
| Bldg. Size: | 179,667 SF        | To Show:   | CLA                        |
| Available:  | CLA               | Tenants:   | Kate Farms, Aqua-Flo, ZAD, |
| Term:       | 3-10 years        |            | Aeonian Semiconductor      |
| Parking:    | 1.76 / 1,000 SF   |            | Technology, Cox, Northrop  |
|             |                   |            | Grumman, Microdyn Nadir    |