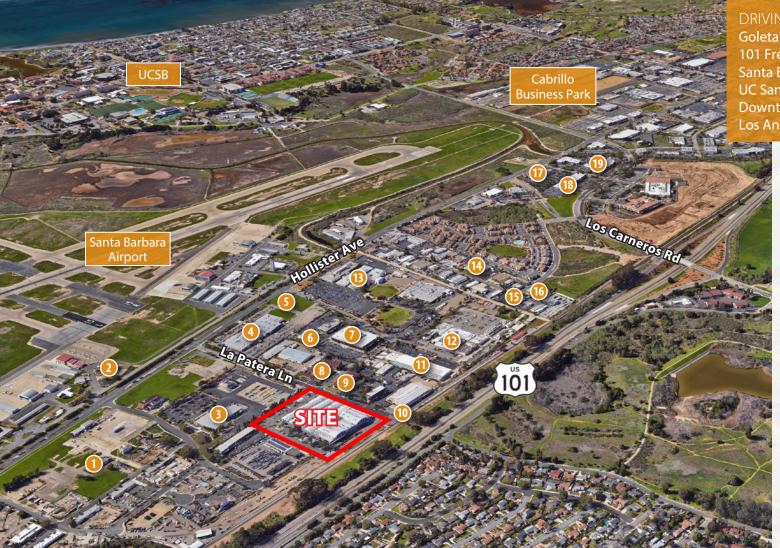

## **Kristopher Roth**

805.898.4361

kris@hayescommercial.com lic. 01482732

**DRIVING DISTANCE TO...** Goleta commuter Amtrak 350 ft 101 Freeway Access 1.2 mi Santa Barbara Airport 1.7 mi UC Santa Barbara 2.7 mi Downtown Santa Barbara 9.6 mi Los Angeles 105 mi

## **NEIGHBORING BUSINESSES**

- Direct Relief
- 2. Fire station
- 3. Southern California Edison
- 4. Seek Thermal Asylum Research
- 5. Residence Inn by Marriott
- 6. GraphicInk
- 7. Bruker Nano Surface
- 8. MicroDyn Nadir
- 9. Pacific Design Technologies
- 10. Goleta commuter Amtrak
- 11. Bardex
- 12. Innovative Micro Technologies
- 13. Raytheon
- 14. Enerpro
- 15. Biopac Systems
- 16. Freedom Photonics
- 17. Vitamin Angels Strategic Health Partners
- 18. City of Goleta
- 19. Resonant