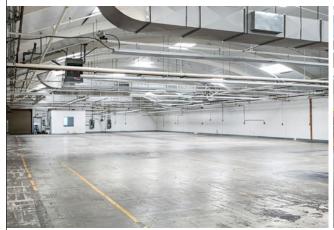

Great R&D/warehouse spaces available separately or together, in the heart of Goleta close to the airport, UCSB, Camino Real Shopping Center, and adjacent to the future Goleta Transit Center (Amtrak station and bus terminal). These suites offer multiple loading points (on two sides of the building) via four docks, basement storage, mezzanine office area, plentiful skylights throughout and multiple common restrooms.