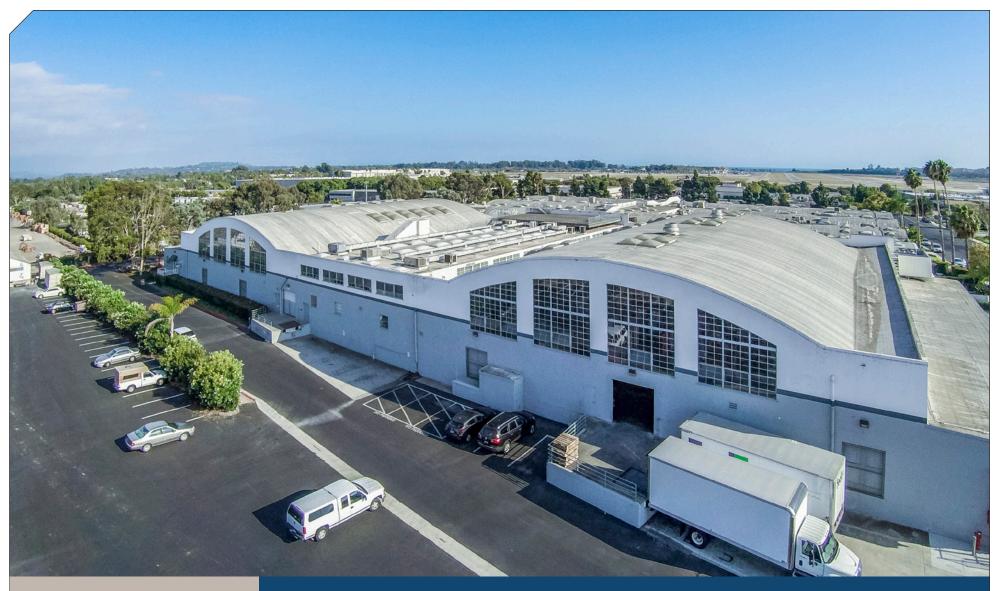

**FOR LEASE** 

30 S La Patera Ln, Goleta, CA R&D/Warehouse Space with Office 9,213 - 66,911 SF

Experience. Integrity. Trust. Since 1993

**Caitlin Hensel** 805.898.4374

caitlin@hayescommercial.com lic. 01893341

Great R&D/warehouse spaces available separately or together, in the heart of Goleta close to the airport, UCSB, Camino Real Shopping Center, and adjacent to the future Goleta Transit Center (Amtrak station and bus terminal). These suites offer multiple loading points (on two sides of the building) via four docks, basement storage, mezzanine office area, plentiful skylights throughout and multiple common restrooms.