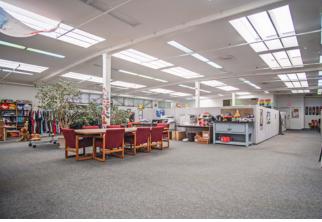

Great R&D/warehouse spaces available separately or together, in the heart of Goleta close to the airport, UCSB, Camino Real Shopping Center, and adjacent to the future Goleta Transit Center (Amtrak station and bus terminal). These suites offer multiple loading points (on two sides of the building) via four docks, basement storage, mezzanine office area, plentiful skylights throughout and multiple common restrooms.