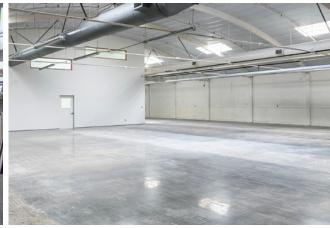

Great R&D/warehouse spaces available separately or together, in the heart of Goleta close to the airport, UCSB, Camino Real Shopping Center, and adjacent to the future Goleta Transit Center (Amtrak station and bus terminal). These suites offer multiple loading points (on two sides of the building) via four docks, basement storage, mezzanine office area, plentiful skylights throughout and multiple common restrooms.