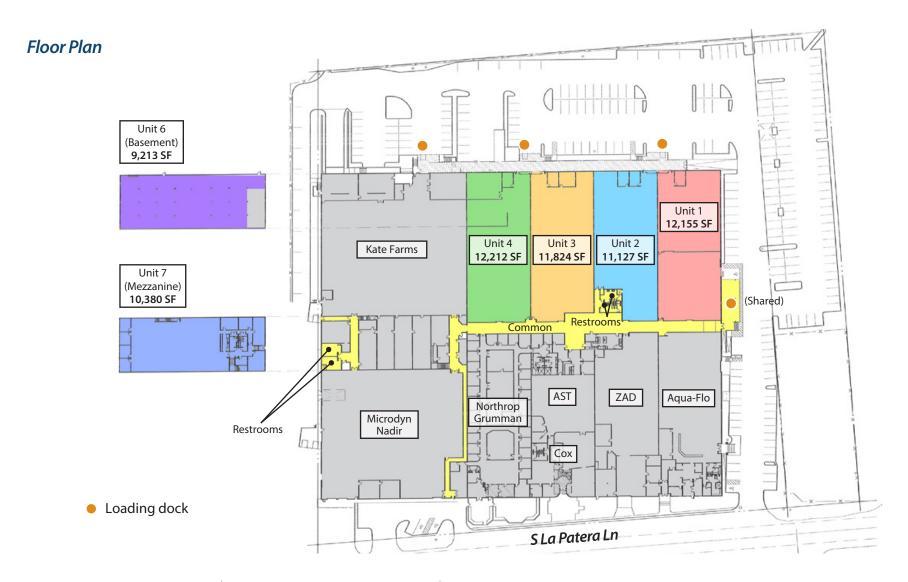

## **Property Overview**

| <u>Unit</u>   | <u>Size</u>      | <u>Ceiling</u> |
|---------------|------------------|----------------|
| Unit 1        | 12,155 SF        | ±20′           |
| Unit 2        | 11,127 SF        | ±20′           |
| Unit 3        | 11,824 SF        | ±20′           |
| Unit 4        | 12,212 SF        | ±20′           |
| Unit 6 (Bsmt) | 9,213 SF         | 12′            |
| Unit 7 (Mezz) | <u>10,380 SF</u> | 12′            |
| Total         | 66,911 SF        |                |

Great R&D/warehouse spaces available separately or together, in the heart of Goleta close to the airport, UCSB, Camino Real Shopping Center, and adjacent to the future Goleta Transit Center (Amtrak station and bus terminal). These suites offer multiple loading points (on two sides of the building) via three exclusive docks and one shared dock, basement storage, mezzanine office area, plentiful skylights throughout and multiple common restrooms.

| Size:       | 9,213 - 66,911 SF                       | Restrooms: | Two common sets            |
|-------------|-----------------------------------------|------------|----------------------------|
| Rate:       | \$1.10 NNN (.40)                        | Zoning:    | M-RP/BP                    |
| Bldg. Size: | 179,667 SF                              | To Show:   | CLA                        |
| Available:  | CLA                                     | Tenants:   | Kate Farms, Aqua-Flo, ZAD, |
| Term:       | 3-10 years                              |            | Aeonian Semiconductor      |
| Parking:    | 1.76 / 1,000 SF                         |            | Technology, Cox, Northrop  |
| . J.        | , , , , , , , , , , , , , , , , , , , , |            | Grumman, Microdyn Nadir    |