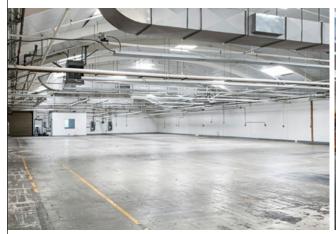

Great R&D/warehouse spaces available separately or together, in the heart of Goleta close to the airport, UCSB, Camino Real Shopping Center, and adjacent to the future Goleta Transit Center (Amtrak station and bus terminal). These suites offer multiple loading points (on two sides of the building) via three exclusive docks and one shared dock, basement storage, mezzanine office area, plentiful skylights throughout and multiple common restrooms.