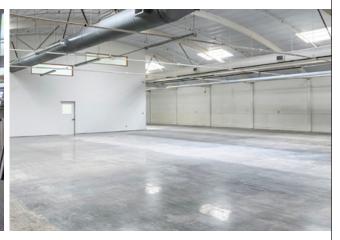

Great R&D/warehouse spaces available separately or together, in the heart of Goleta close to the airport, UCSB, Camino Real Shopping Center, and adjacent to the future Goleta Transit Center (Amtrak station and bus terminal). These suites offer multiple loading points (on two sides of the building) via three exclusive docks and one shared dock, basement storage, mezzanine office area, plentiful skylights throughout and multiple common restrooms.