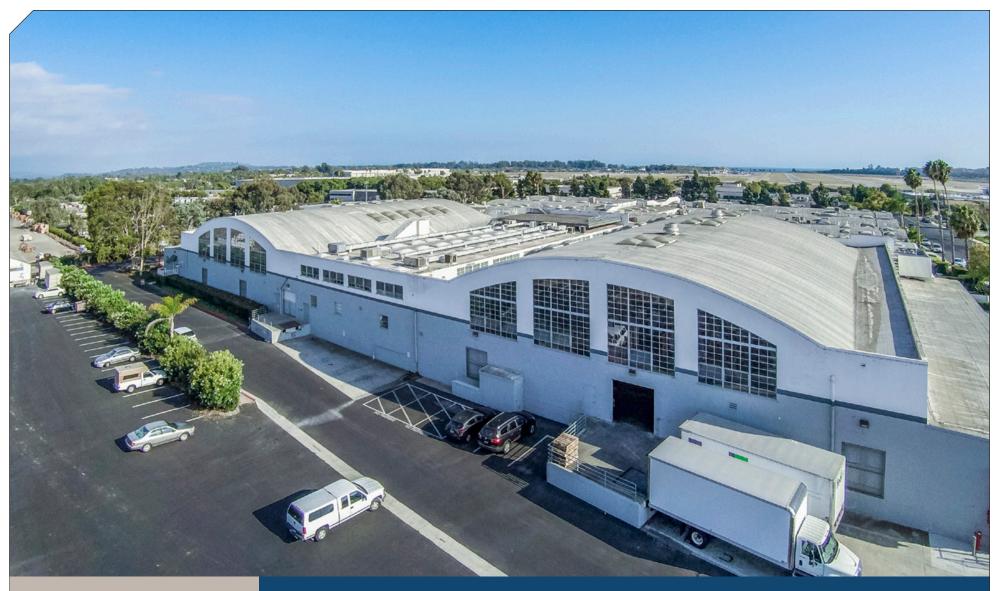

Great R&D/warehouse spaces available separately or together, in the heart of Goleta close to the airport, UCSB, Camino Real Shopping Center, and adjacent to the future Goleta Transit Center (Amtrak station and bus terminal). These suites offer multiple loading points (on two sides of the building) via three exclusive docks and one shared dock, basement storage, mezzanine office area, plentiful skylights throughout and multiple common restrooms.

| Size:       | 9,213 - 66,911 SF                       | Restrooms: | Two common sets            |
|-------------|-----------------------------------------|------------|----------------------------|
| Rate:       | \$1.10 NNN (.40)                        | Zoning:    | M-RP/BP                    |
| Bldg. Size: | 179,667 SF                              | To Show:   | CLA                        |
| Available:  | CLA                                     | Tenants:   | Kate Farms, Aqua-Flo, ZAD, |
| Term:       | 3-10 years                              |            | Aeonian Semiconductor      |
| Parking:    | 1.76 / 1,000 SF                         |            | Technology, Cox, Northrop  |
| . J.        | , , , , , , , , , , , , , , , , , , , , |            | Grumman, Microdyn Nadir    |