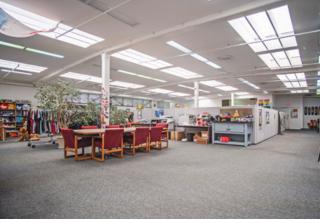

Great R&D/warehouse spaces available separately or together, in the heart of Goleta close to the airport, UCSB, Camino Real Shopping Center, and adjacent to the future Goleta Transit Center (Amtrak station and bus terminal). These suites offer multiple loading points (on two sides of the building) via three exclusive docks and one shared dock, basement storage, mezzanine office area, plentiful skylights throughout and multiple common restrooms.