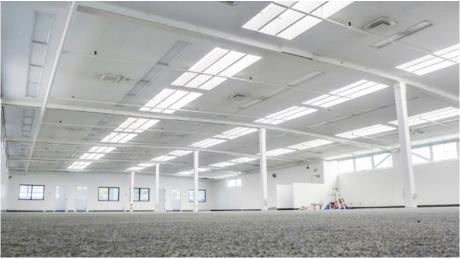

#### **Property Overview**

Great warehouse and office space in the heart of Goleta near the airport, UCSB, and future Goleta Transit Center. Unit 6 provides open storage with 12-foot ceilings and ground-level loading while Unit 7 is bright and airy second-floor office space with a good mix of open area and private offices. The units are available separately or together.