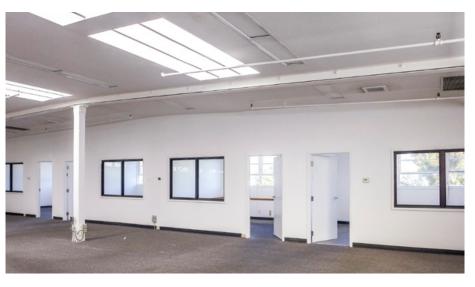

#### **Property Overview**

Great warehouse and office space in the heart of Goleta near the airport, UCSB, and future Goleta Transit Center. Unit 6 provides open storage with 12-foot ceilings and ground-level loading while Unit 7 is bright and airy second-floor office space with a good mix of open area and private offices. The units are available separately or together.