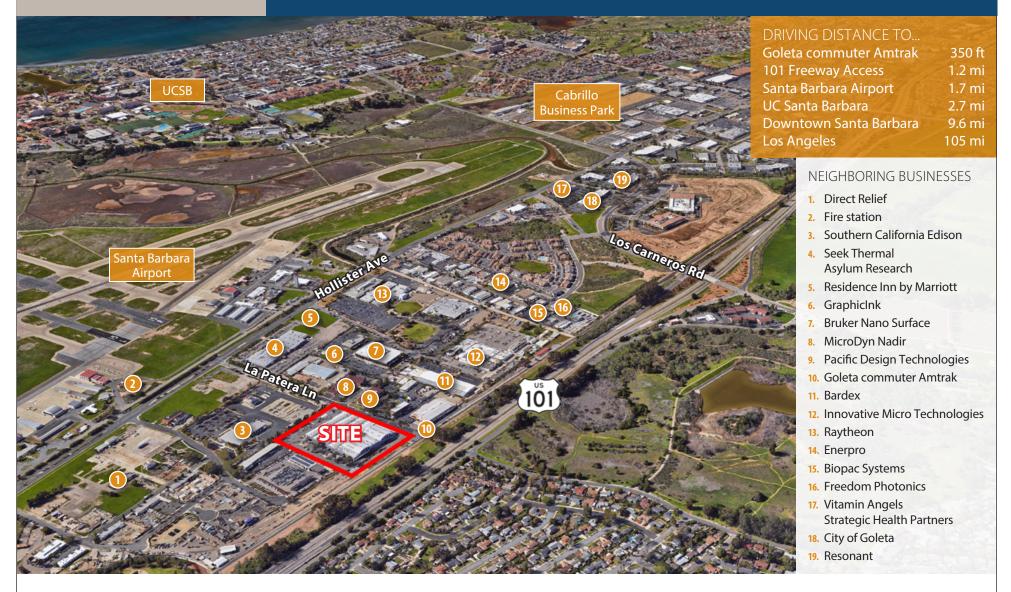

#### **Property Overview**

Great warehouse and office space in the heart of Goleta near the airport, UCSB, and future Goleta Transit Center. Unit 6 provides open storage with 12-foot ceilings and ground-level loading while Unit 7 is bright and airy second-floor office space with a good mix of open area and private offices. The units are available separately or together.

#### 30 S La Patera Ln, Goleta, CA | R&D/Warehouse Space and Office | 9,213 - 19,593 SF

*Experience. Integrity. Trust. Since 1993* 

Caitlin Hensel 805.898.4374 caitlin@hayescommercial.com lic. 01893341 Kristopher Roth 805.898.4361 kris@hayescommercial.com lic.01482732