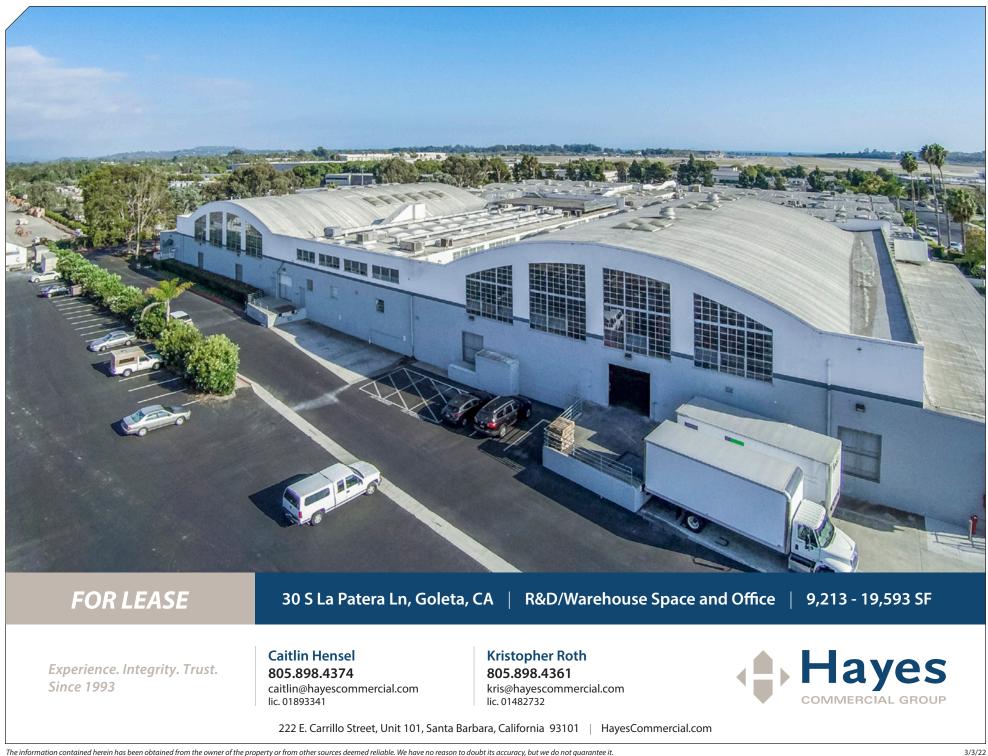

# FOR LEASE

#### 30 S La Patera Ln, Goleta, CA | R&D/Warehouse Space and Office | 9,213 - 19,593 SF

*Experience. Integrity. Trust. Since 1993* 

Caitlin Hensel 805.898.4374 caitlin@hayescommercial.com lic. 01893341 Kristopher Roth 805.898.4361 kris@hayescommercial.com lic.01482732