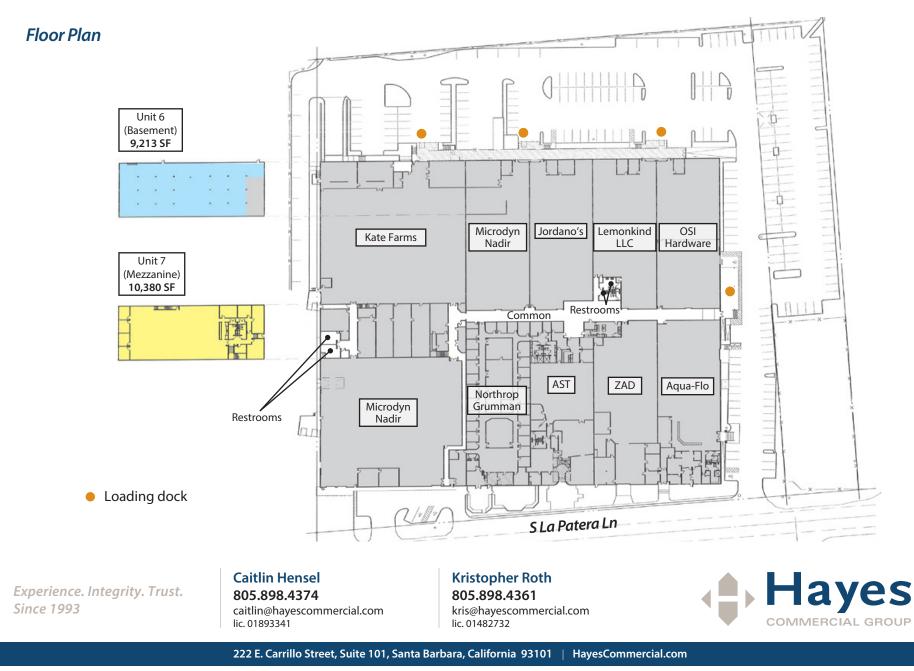

|             | <u>Floor</u>                                                                                                                                   | <u>Size</u>      | <u>Ceiling</u> |
|-------------|------------------------------------------------------------------------------------------------------------------------------------------------|------------------|----------------|
| Unit 6      | Basement                                                                                                                                       | 9,213 SF         | 12′            |
| Unit 7      | Mezzanine                                                                                                                                      | <u>10,380 SF</u> | 12′            |
| Total       |                                                                                                                                                | 19,593 SF        |                |
|             |                                                                                                                                                |                  |                |
| Rate:       | \$1.10 NNN (.40)                                                                                                                               |                  |                |
| Bldg. Size: | 179,667 SF                                                                                                                                     |                  |                |
| Available:  | CLA                                                                                                                                            |                  |                |
| Term:       | 3-10 years                                                                                                                                     |                  |                |
| Parking:    | 1.76 / 1,000 SF                                                                                                                                |                  |                |
| Restrooms:  | Two common sets                                                                                                                                |                  |                |
| Zoning:     | M-RP/BP                                                                                                                                        |                  |                |
| To Show:    | CLA                                                                                                                                            |                  |                |
| Tenants:    | Kate Farms, Aqua-Flo, ZAD, Aeonian<br>Semiconductor Technology, Northrop<br>Grumman, Microdyn Nadir, OSI Hardware,<br>Lemonkind LLC, Jordano's |                  |                |