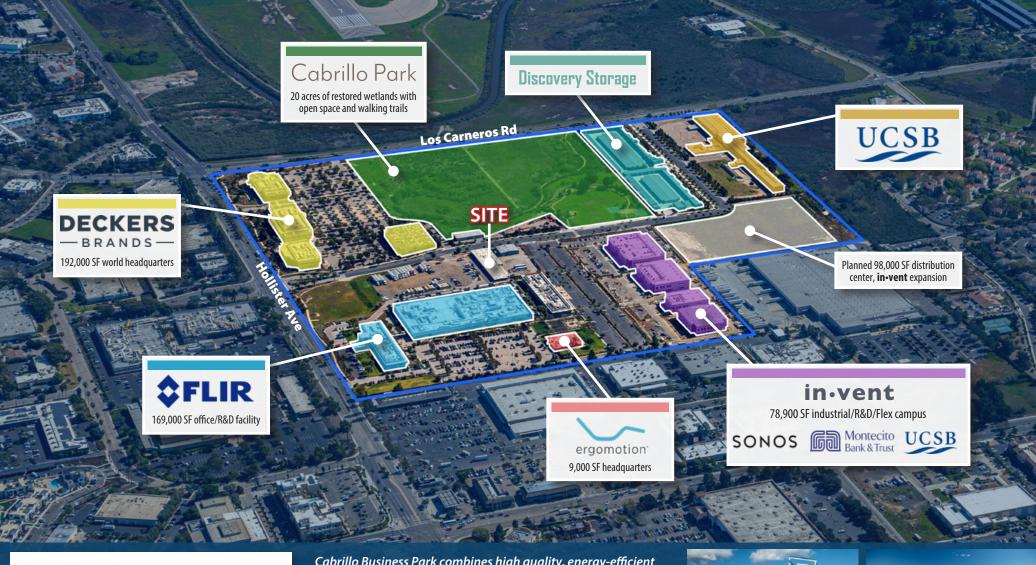

#### **Christos Celmayster**

805.898.4388 christos@hayescommercial.com lic. 01342996

Cabrillo Business Park combines high quality, energy-efficient buildings with an unmatched outdoor campus environment. With ample open space, walking trails, sidewalks, mini parks, sports courts, and bike paths as well as restored wetlands and drought-tolerant landscape areas, 46% of the 92-acre project is made up of green space.

Hollister Avenue serves as a central corridor of Goleta, hosting a variety of blooming businesses in the research, development, medical, and technical fields such as Google, Citrix, and Inogen. The Santa Barbara Airport runs adjacent to Hollister Avenue.

Many companies are investing in the community – literally – by buying property for their own local operations. Deckers Outdoor Corporation recently built new international headquarters at Cabrillo Business Park. Raytheon, FLIR, and Karl Storz Imaging are other successful companies that own facilities in Goleta.