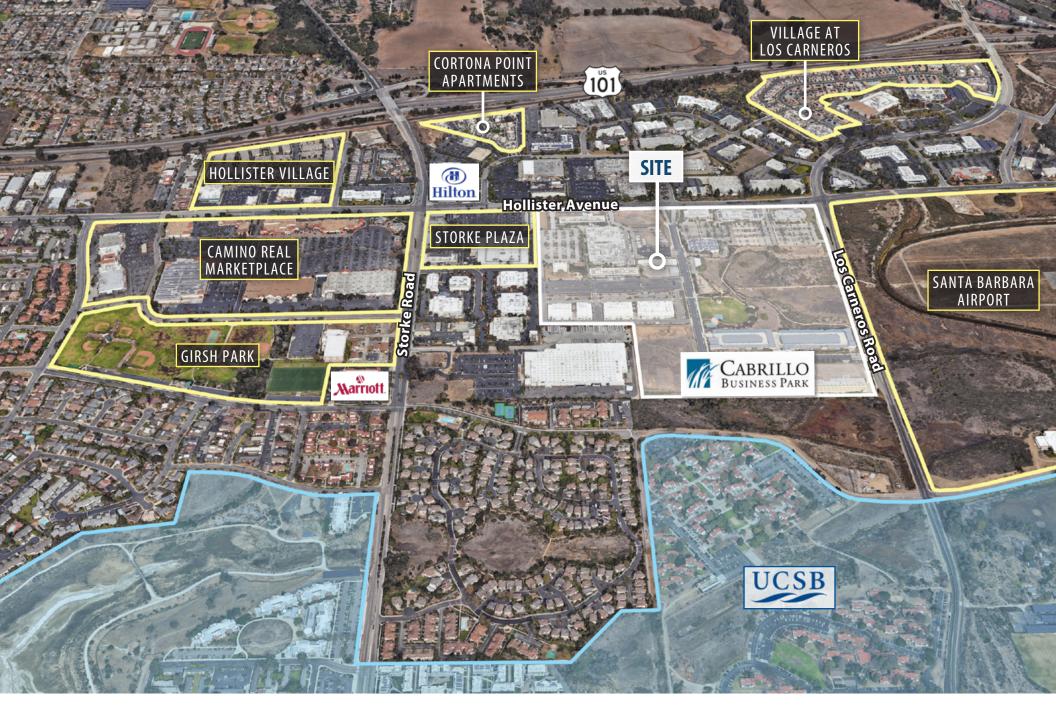

#### **Christos Celmayster**

805.898.4388 christos@hayescommercial.com lic. 01342996

Cabrillo Business Park combines high quality, energy-efficient buildings with an unmatched outdoor campus environment. With ample open space, walking trails, sidewalks, mini parks, sports courts, and bike paths as well as restored wetlands and drought-tolerant landscape areas, 46% of the 92-acre project is made up of green space.

Hollister Avenue serves as a central corridor of Goleta, hosting a variety of blooming businesses in the research, development, medical, and technical fields such as Google, Citrix, and Inogen. The Santa Barbara Airport runs adjacent to Hollister Avenue.

Many companies are investing in the community – literally – by buying property for their own local operations. Deckers Outdoor Corporation recently built new international headquarters at Cabrillo Business Park. Raytheon, FLIR, and Karl Storz Imaging are other successful companies that own facilities in Goleta.