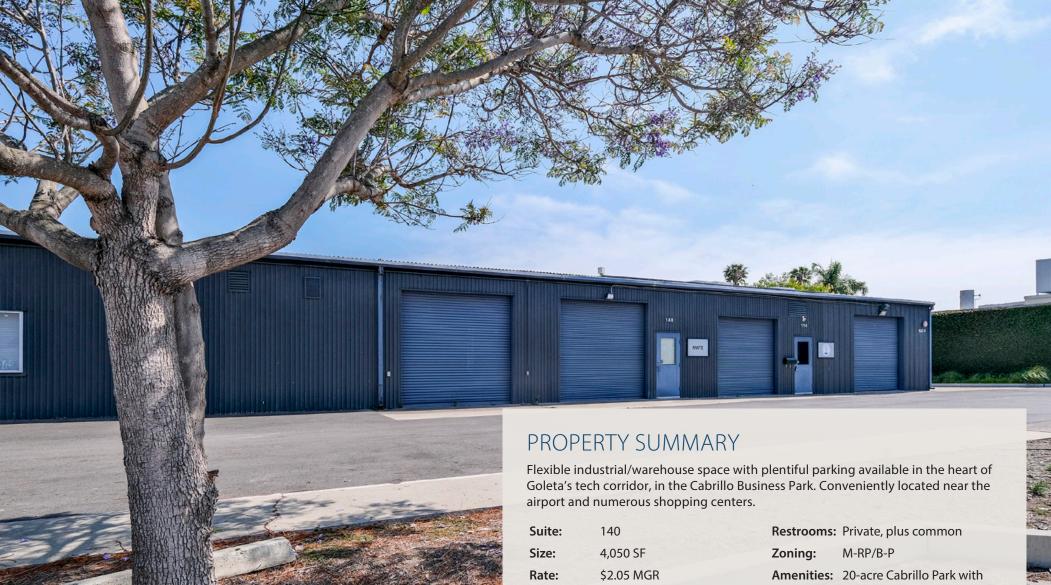

#### **Christos Celmayster**

805.898.4388 christos@hayescommercial.com lic. 01342996

HayesCommercial.com | Santa Barbara, CA

1607

*Experience. Integrity. Trust. Since 1993* 

| Suite:     | 140               | Restrooms: | Private, plus common                                     |
|------------|-------------------|------------|----------------------------------------------------------|
| Size:      | 4,050 SF          | Zoning:    | M-RP/B-P                                                 |
| Rate:      | \$2.05 MGR        | Amenities: | 20-acre Cabrillo Park with                               |
| Term:      | 2-5 years         |            | sports courts, walking trails, sidewalks, bike paths and |
| Available: | Now               |            | restored wetlands                                        |
| Parking:   | Plentiful on-site | Showings:  | Call listing agent                                       |