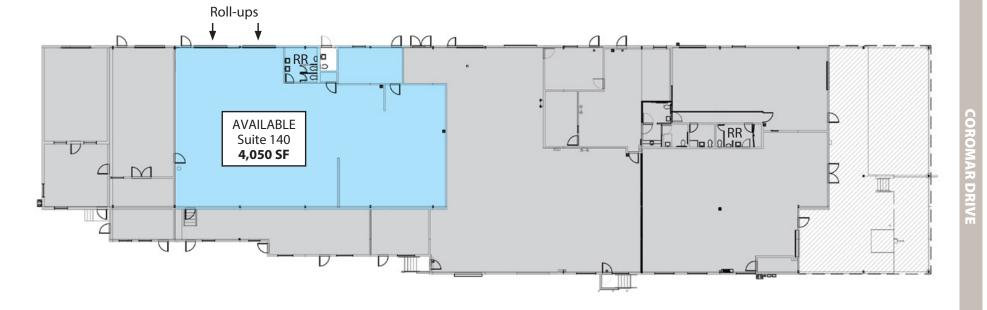

Integrity. Trust. Since 1993* 

| Suite:     | 140               | Restrooms: | Private, plus common                                     |
|------------|-------------------|------------|----------------------------------------------------------|
| Size:      | 4,050 SF          | Zoning:    | M-RP/B-P                                                 |
| Rate:      | \$2.05 MGR        | Amenities: | 20-acre Cabrillo Park with                               |
| Term:      | 2-5 years         |            | sports courts, walking trails, sidewalks, bike paths and |
| Available: | Now               |            | restored wetlands                                        |
| Parking:   | Plentiful on-site | Showings:  | Call listing agent                                       |



### FLOOR PLAN



Parking

#### Experience. Integrity. Trust. Since 1993

#### **Christos Celmayster**

805.898.4388 christos@hayescommercial.com lic. 01342996







Cabrillo Business Park combines high quality, energy-efficient buildings with an unmatched outdoor campus environment. With ample open space, walking trails, sidewalks, mini parks, sports courts, and bike paths as well as restored wetlands and drought-tolerant landscape areas, 46% of the 92-acre project is made up of green space.



*Experience. Integrity. Trust. Since 1993* 





**Experience. Integrity. Trust.** Since 1993





# Goleta

#### Tech giants make themselves at home on the South Coast

Conveniently located just 8 miles from Santa Barbara, the city of Goleta is nestled between a backdrop of majestic mountains and sprawling coast