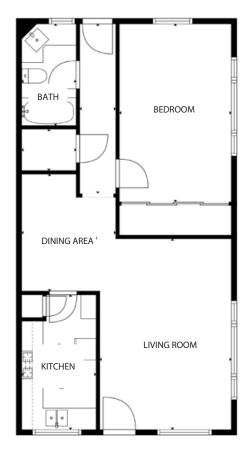

### UNIT 27 | FIRST FLOOR | 760 SF

Experience. Integrity. Trust. Since 1993

Christos Celmayster 805.898.4388 christos@hayescommercial.com lic.01342996

P. 5

### UNIT 27-A | FIRST FLOOR | 760 SF

Experience. Integrity. Trust. Since 1993

Christos Celmayster 805.898.4388 christos@hayescommercial.com lic.01342996

### UNIT 27-B | FIRST FLOOR | 760 SF

Experience. Integrity. Trust. Since 1993

Christos Celmayster 805.898.4388 christos@hayescommercial.com lic.01342996

P. 7

UNIT 29 | FIRST FLOOR | 670 SF

Experience. Integrity. Trust. Since 1993