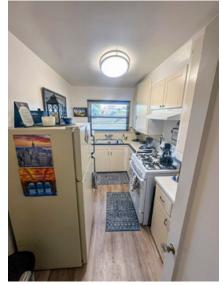

### RENT SCHEDULE

| UNIT    | UNIT# | SF <sup>1</sup> | CURRENT<br>RENTS <sup>2</sup> | MARKET<br>RENTS <sup>2</sup> |
|---------|-------|-----------------|-------------------------------|------------------------------|
| 1BD/1BA | 27    | 760             | \$2,315                       | \$3,000                      |
| 1BD/1BA | 27 A  | 760             | \$2,280                       | \$2,750                      |
| 1BD/1BA | 27 B  | 760             | \$2,190                       | \$3,000                      |
| 1BD/1BA | 29    | 670             | \$1,760                       | \$3,000                      |
| TOTALS  |       | 2,950           | \$8,545                       | \$11,750                     |