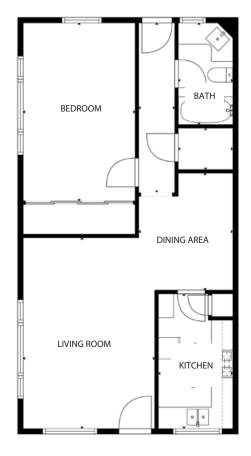

### UNIT 27 | FIRST FLOOR | 760 SF

Experience. Integrity. Trust. Since 1993

Christos Celmayster 805.898.4388 christos@hayescommercial.com lic.01342996

P. 5

### UNIT 27-A | FIRST FLOOR | 760 SF

Experience. Integrity. Trust. Since 1993

Christos Celmayster 805.898.4388 christos@hayescommercial.com lic.01342996

### UNIT 27-B | FIRST FLOOR | 760 SF

Experience. Integrity. Trust. Since 1993

Christos Celmayster 805.898.4388 christos@hayescommercial.com lic.01342996

P. 7

UNIT 29 | FIRST FLOOR | 670 SF

Experience. Integrity. Trust. Since 1993