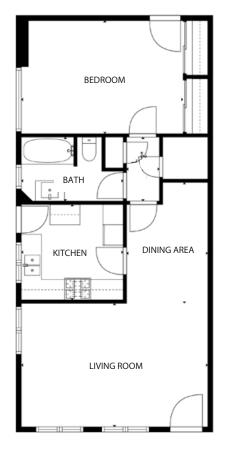

### UNIT 27 | FIRST FLOOR | 760 SF

Experience. Integrity. Trust. Since 1993

Christos Celmayster 805.898.4388 christos@hayescommercial.com lic.01342996

P. 5

### UNIT 27-A | FIRST FLOOR | 760 SF

Experience. Integrity. Trust. Since 1993

Christos Celmayster 805.898.4388 christos@hayescommercial.com lic.01342996

### UNIT 27-B | FIRST FLOOR | 760 SF

Experience. Integrity. Trust. Since 1993

Christos Celmayster 805.898.4388 christos@hayescommercial.com lic.01342996

P. 7

UNIT 29 | FIRST FLOOR | 670 SF

Experience. Integrity. Trust. Since 1993