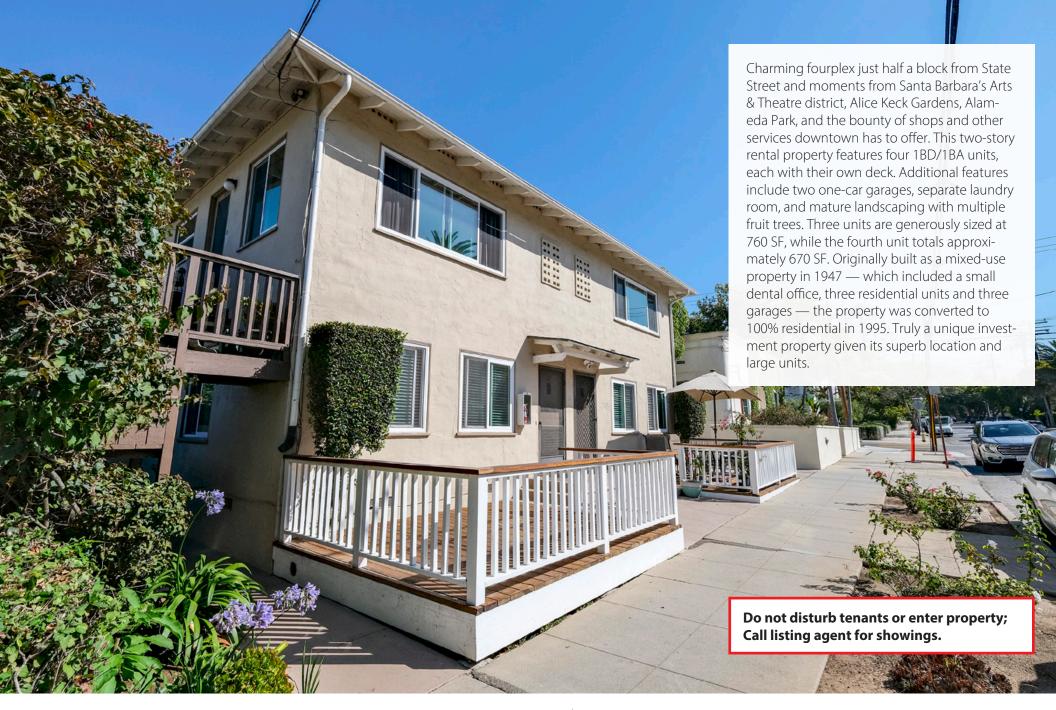

Premier Downtown/ Upper Eastside Fourplex

4 x 1BD/1BA, 2,950 SF of living space

Offered at **\$2,400,000** 

+ Hayes

Christos Celmayster 805.898.4388

Experience. Integrity. Trust. Since 1993

Christos Celmayster 805.898.4388

### INVESTMENT DETAILS

**Price:** \$2,400,000

Unit Mix: 4 X 1BD/1BA

**Building Size<sup>1</sup>:** 2,950 SF

**Lot Size:** 6,000 SF

Parking: 2 one-car garages, plus tandem driveway parking

**Laundry:** Common laundry in detached garage

**Zoning:** O-R (Office Restricted)

**APN:** 027-182-013

Age: 1947, converted to 100% residential in 1995

**Reports:** Preliminary Title Report, General Building Inspection,

Pest Report, Roof Report, Sewer Lateral, Leases, &