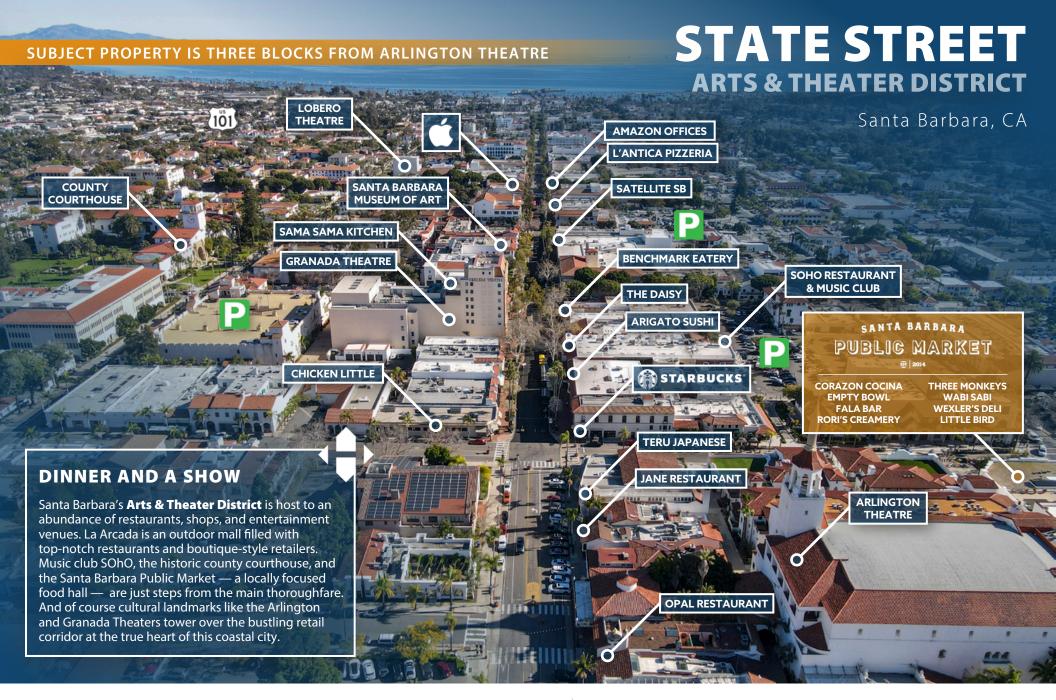

Premier Downtown/ Upper Eastside Fourplex

4 x 1BD/1BA, 2,950 SF of living space

Offered at **\$2,400,000** 

+ Hayes

Christos Celmayster 805.898.4388

Experience. Integrity. Trust. Since 1993

Christos Celmayster 805.898.4388