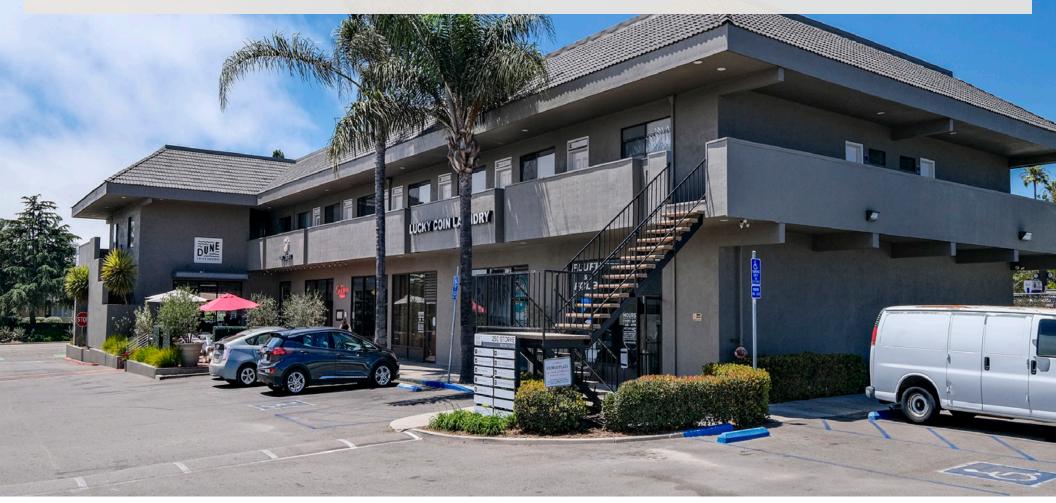

# For Lease | Office Space in High-Amenity Area

### PROPERTY SUMMARY

Clean, efficient, recently remodeled offices with new flooring, paint, and LED lighting. Located in the amenity-rich area near US 101, Santa Barbara Airport, UCSB, and countless retail and restaurant conveniences amongst three major shopping centers. Offices start under \$975 per month plus utilities.

### PROPERTY DETAILS

| Suite:     | 363 - 740 SF     | Parking:  | Ample shared parking |
|------------|------------------|-----------|----------------------|
| Rate:      | \$1.65 NNN (.95) | Floor:    | Second               |
| Term:      | Flexible         | Elevator: | No                   |
| Available: | Now              | To Show:  | Call listing agents  |
|            |                  |           |                      |