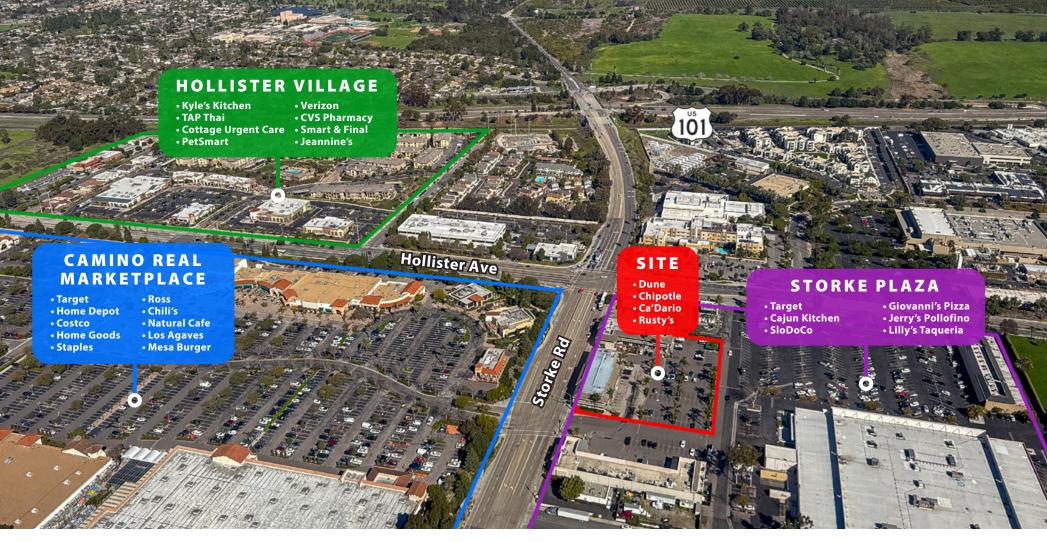

## AREA OVERVIEW

Experience. Integrity. Trust. Since 1993

P. 4

Storke & Hollister is Goleta's most active and critical intersection, representing the height of convenience and commercial activity. National names like Target and Costco anchor multiple shopping centers, alongside more local flavors like Los Arroyos and Natural Cafe. Adding yet another layer to the rich tapestry of amenities in this area, Highway 101, UCSB, Cottage Hospital, and Santa Barbara Airport are all mere minutes away.

## STORKE & HOLLISTER Goleta's Retail Hub

Dan Ferrick 805.898.4371 dferrick@hayescommercial.com lic.01936711

HayesCommercial.com | Santa Barbara, CA

P.5 © 7/1/25 Hayes Commercial Group, Inc. DRE lic. 02017017. All rights reserved. Content and/or images may not be used without permission. The information contained herein has been obtained from the owner of the property or from other sources deemed reliable. We have no reason to doubt its accuracy, but we do not guarantee it.