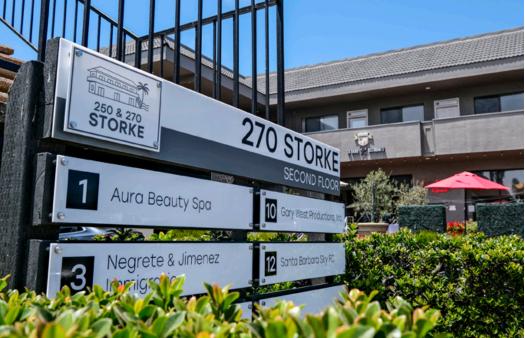

# 250 & 270 Storke Rd G O L E T A , C A

### PROPERTY SUMMARY

Clean, efficient, recently remodeled offices with new flooring, paint, and LED lighting. Located in the amenity-rich area near US 101, Santa Barbara Airport, UCSB, and countless retail and restaurant conveniences amongst three major shopping centers. Offices start under \$975 per month plus utilities.