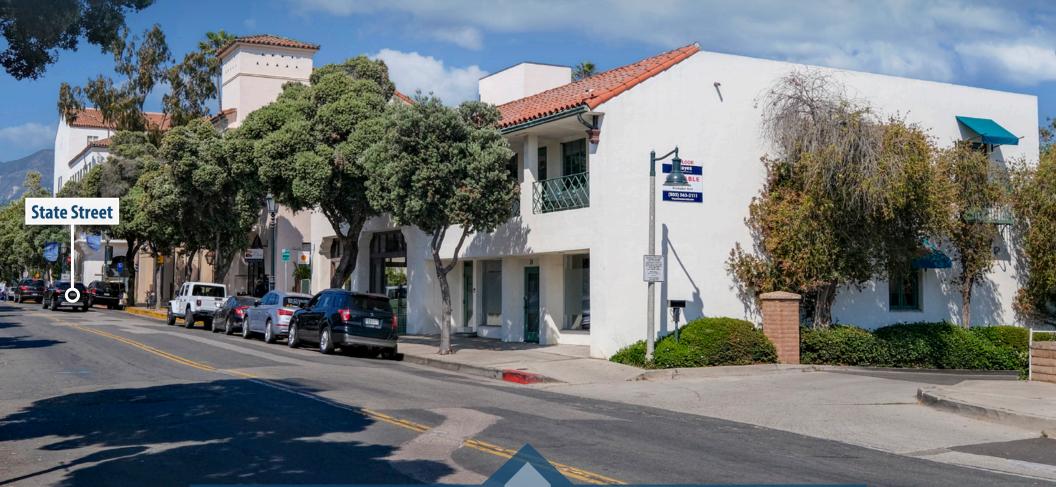

# 15 W FIGUEROA ST

FOR SALE | Downtown Multi-Tenant Retail/Office Property | 5,495 SF

Caitlin Hensel

caitlin@hayescommercial.com

Kristopher Roth

805.898.4361

kris@hayescommercial.com

### PROPERTY SUMMARY

The building features two suites with clean modern finishes consisting of an efficient mix of private offices and collaborative spaces. Abundant natural light fills both floors, while 30 feet of prime Figueroa Street frontage provides exceptional visibility and street presence.

Adjacent to State Street and within walking distance of the Granada Theatre, the Public Market, the Funk Zone and Paseo Nuevo this property offers immediate access to premier dining, shopping, and entertainment venues.

\$2,335,000 (\$425 psf) Price:

**Building:** First floor 3,728 SF

Second Floor 1,767 SF Total 5,495 SF

1,231 SF (no charge) **Bonus Basement:** 

5,227 sf Land:

APN: 039-281-007

Frontage: 30 feet on Figueroa Street