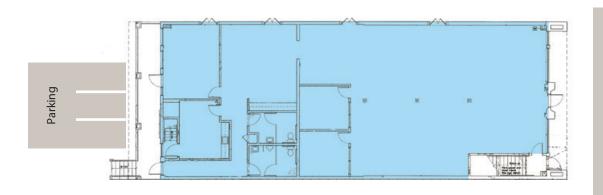

ffice, retail, residential, or hotel conversion, maximizing future repositioning potential and exit strategies.

\$2,335,000 (\$425 psf) Price:

**Building:** First floor 3,728 SF

Second Floor 1,767 SF Total 5,495 SF

1,231 SF (no charge) **Bonus Basement:** 

5,227 sf Land:

APN: 039-281-007

Frontage: 30 feet on Figueroa Street

Parking: Three reserved spaces and city

lot to the rear of the building

**HVAC:** Throughout

Restrooms: Two on each floor

To Show: Call listing agent



Experience. Integrity. Trust. Since 1993

**Kristopher Roth** 805.898.4361

kris@hayescommercial.com lic. 01482732







FLOOR

Experience. Integrity. Trust. Since 1993

Kristopher Roth 805.898.4361 kris@hayescommercial.com lic. 01482732





## **SECOND FLOOR**

1,767 SF Leased to 6/30/26 One 1-yr Option



## **FIRST FLOOR**

3,728 SF Available



#### **BASEMENT**

1,231 SF Bonus SF

Experience. Integrity. Trust. Since 1993

Kristopher Roth 805.898.4361 kris@hayescommercial.com lic. 01482732





Experience. Integrity. Trust. Since 1993

**Kristopher Roth** 805.898.4361

kris@hayescommercial.com lic. 01482732

**Caitlin Hensel** 805.898.4374

caitlin@hayescommercial.com lic. 01893341











Santa Barbara is 90 miles north of Los Angeles and served by Santa Barbara Airport and Amtrak. Tucked between the Santa Ynez Mountains and the Pacific Ocean. Santa Barbara enjoys a mild Mediterranean climate averaging 300 sunny days a year.









Experience. Integrity. Trust. Since 1993

**Kristopher Roth** 805.898.4361 kris@hayescommercial.com lic. 01482732