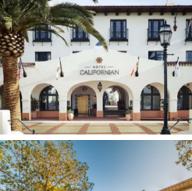

# 15 W FIGUEROA ST

FOR SALE | Downtown Multi-Tenant Retail/Office Property | 5,495 SF

Caitlin Hensel

caitlin@hayescommercial.com

Kristopher Roth

805.898.4361

kris@hayescommercial.com

### PROPERTY SUMMARY

The building features two suites with clean modern finishes consisting of an efficient mix of private offices and collaborative spaces. Abundant natural light fills both floors, while 30 feet of prime Figueroa Street frontage provides exceptional visibility and street presence.