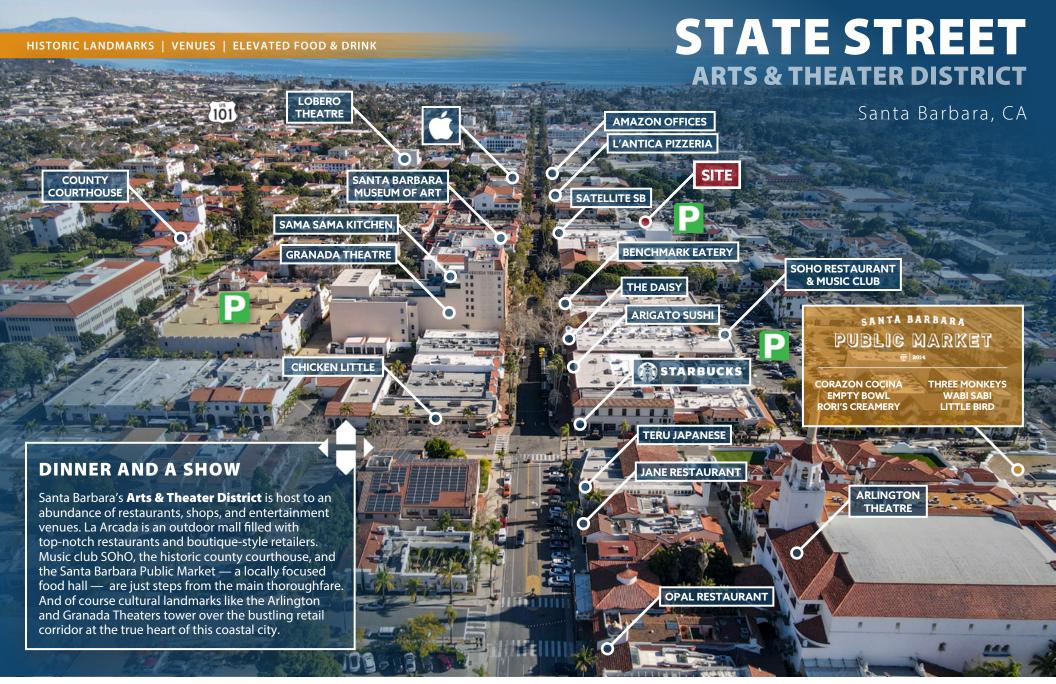

Adjacent to State Street and within walking distance of the Granada Theatre, the Public Market, the Funk Zone and Paseo Nuevo this property offers immediate access to premier dining, shopping, and entertainment venues.