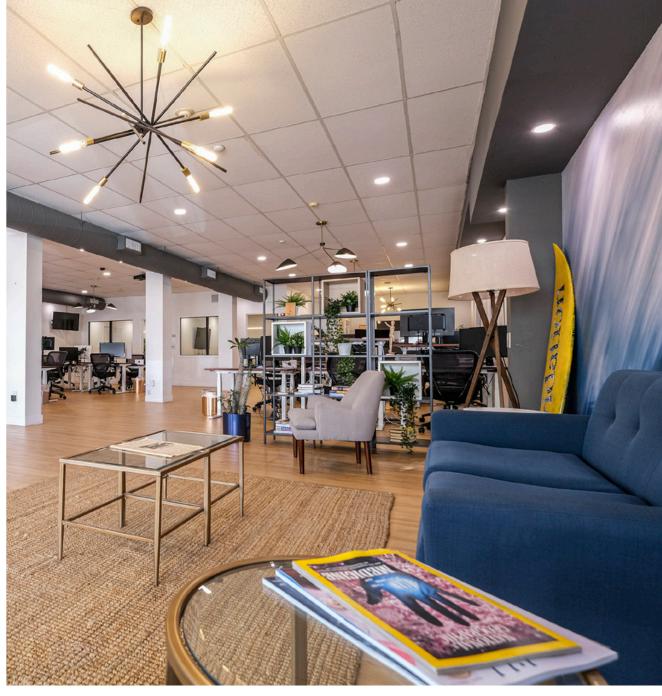

### PROPERTY SUMMARY

The building features two suites with clean modern finishes consisting of an efficient mix of private offices and collaborative spaces. Abundant natural light fills both floors, while 30 feet of prime Figueroa Street frontage provides exceptional visibility and street presence.

## **FIRST FLOOR**

3,728 SF Available