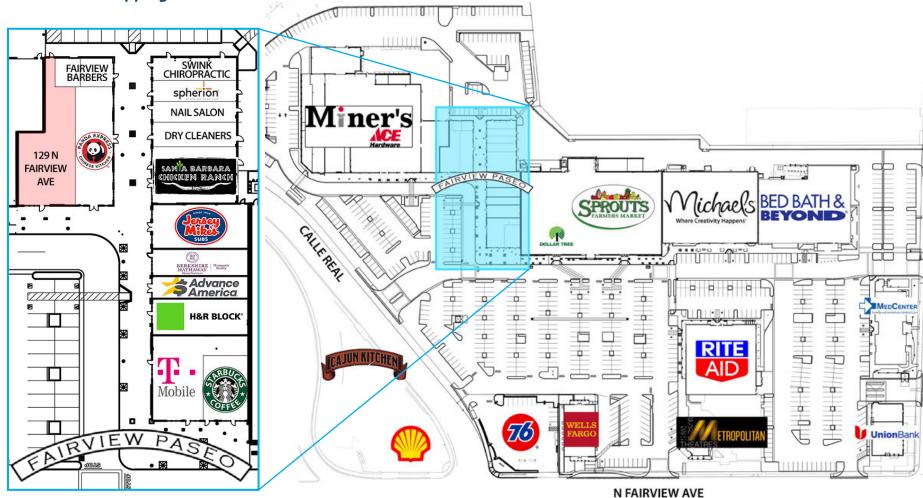

## Fairview Shopping Center Site Plan

Experience. Integrity. Trust. Since 1993

**Kristopher Roth** 805.898.4361

kris@hayescommercial.com lic. 01482732

**Caitlin Hensel** 

805.898.4374

caitlin@hayescommercial.com lic. 01893341

Parking: Public shopping center

parking

**Tenants:** Miner's Ace Hardware,

> Sprouts, Michael's, Rite Aid, Jersey Mike's Subs, Santa Barbara Chicken Ranch, Panda Express, Starbucks,

> Metropolitan Theaters, and

Bed, Bath & Beyond

Call listing agents To Show:

Experience. Integrity. Trust. Since 1993

**Kristopher Roth** 805.898.4361

kris@hayescommercial.com lic. 01482732

Caitlin Hensel 805.898.4374 caitlin@hayescommercial.com