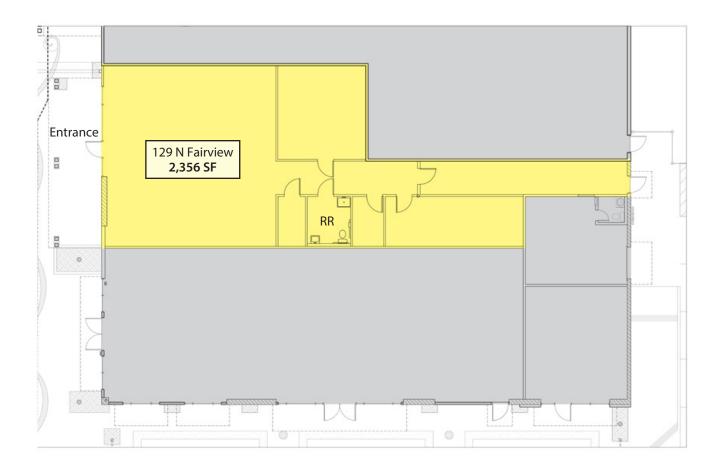

## Floor Plan

Experience. Integrity. Trust. Since 1993

**Kristopher Roth** 805.898.4361 kris@hayescommercial.com **Caitlin Hensel** 805.898.4374 caitlin@hayescommercial.com lic. 01893341

lic. 01482732

**Project:** Fairview Shopping Center

Space: 129 N Fairview Ave

Size: 2.356 SF

Rate: \$2.75 NNN (.38)

Term: 5 - 10 years

Available: Now

**Zoning:** C-2

**Traffic Count:** 81,000 ADT (US 101)