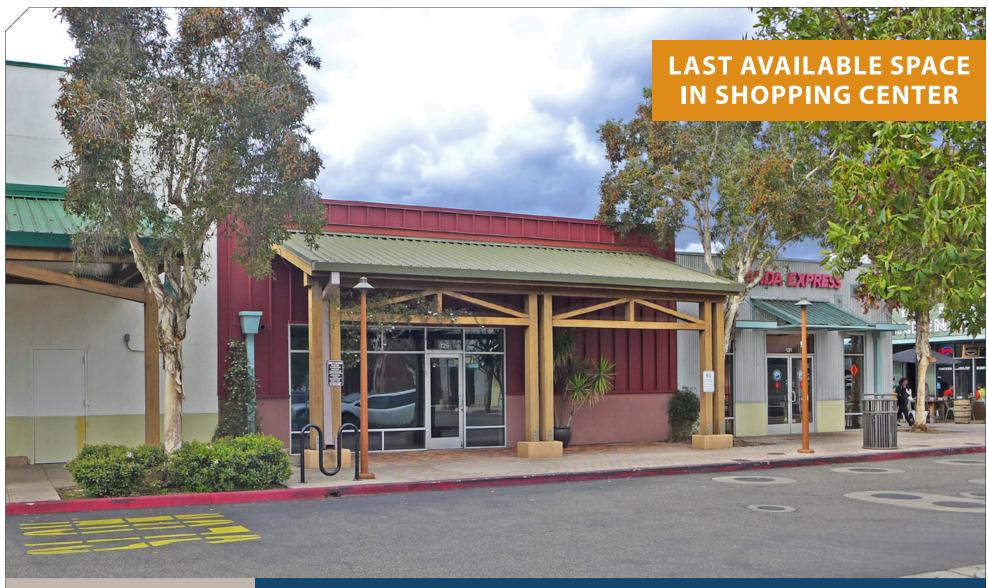

**FOR LEASE** 

129 N Fairview Ave, Goleta, CA | Retail Space in Fairview Shopping Center | 2,356 SF

Experience. Integrity. Trust. Since 1993

**Kristopher Roth** 805.898.4361

kris@hayescommercial.com lic. 01482732

## **Property Overview**

The last remaining space at Fairview Shopping Center, this prominent clear-span retail space adjacent to Miner's Hardware offers approx. 36 feet of frontage, plus industrial-chic elements including exposed wood-beam ceiling, brick accent wall, and polished concrete floor. Rear access for loading.