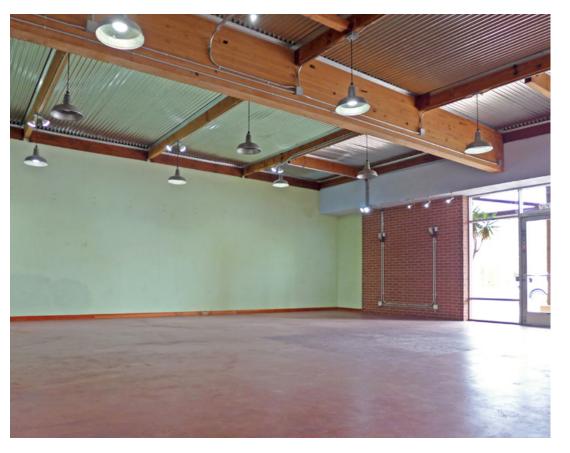

## **Property Overview**

The last remaining space at Fairview Shopping Center, this prominent clear-span retail space adjacent to Miner's Hardware offers approx. 36 feet of frontage, plus industrial-chic elements including exposed wood-beam ceiling, brick accent wall, and polished concrete floor. Rear access for loading.