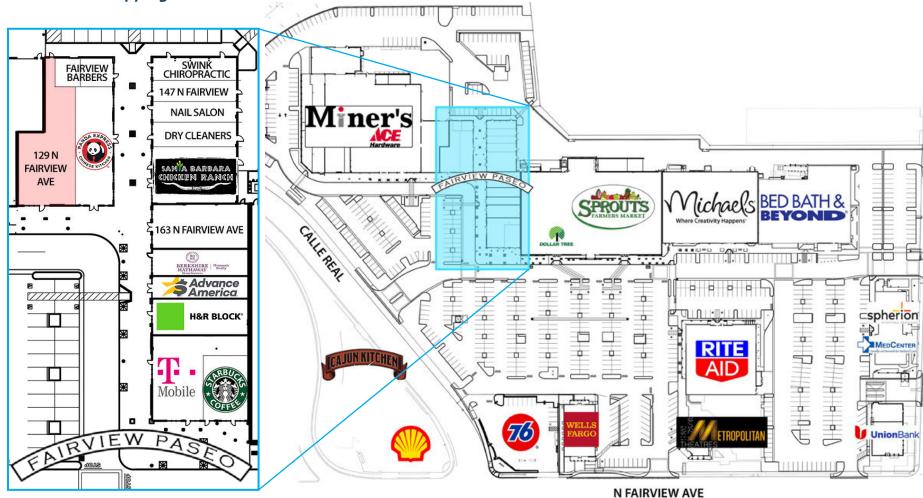

## Fairview Shopping Center Site Plan

Experience. Integrity. Trust. Since 1993

**Kristopher Roth** 805.898.4361

kris@hayescommercial.com lic. 01482732

**Caitlin McCahill Hensel** 

805.898.4374

caitlin@hayescommercial.com lic. 01893341

Parking: Public shopping center

parking

**Tenants:** Miner's Ace Hardware,

> Sprouts, Michael's, Rite Aid, Santa Barbara Chicken Ranch, Panda Express, Starbucks, Metropolitan Theaters, and Bed, Bath &

Beyond