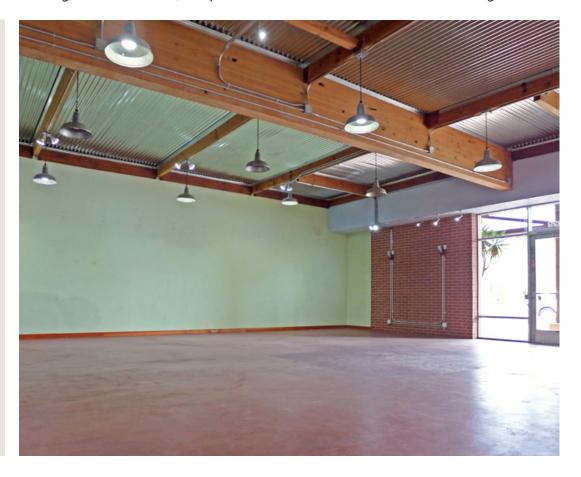

## **Property Overview**

Adjacent to Miner's Ace Hardware, this prominent clear-span retail space in the Fairview Shopping Center offers approx. 36 feet of frontage, plus industrial-chic elements including exposed wood-beam ceiling, brick accent wall, and polished concrete floor. Rear access for loading.