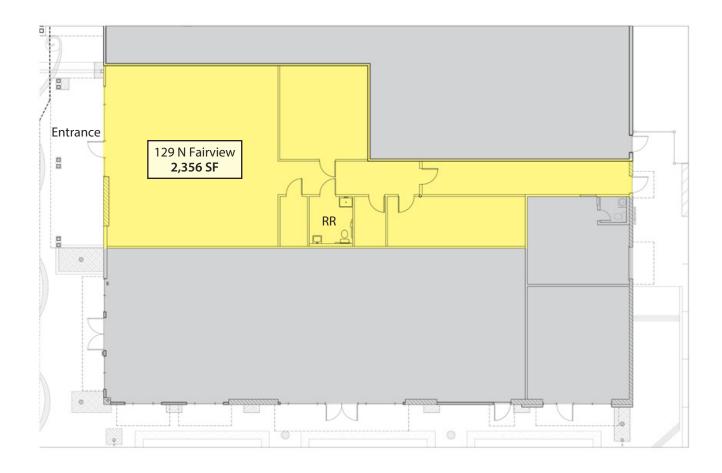

## Floor Plan

Experience. Integrity. Trust. Since 1993

**Kristopher Roth** 805.898.4361 kris@hayescommercial.com **Caitlin McCahill Hensel** 805.898.4374 caitlin@hayescommercial.com lic. 01893341

lic. 01482732

Fairview Shopping Center **Project:** 

Space: 129 N Fairview Ave

Size: 2,356 SF

Rate: \$2.75 NNN (.38)

5 - 10 years Term:

Available: Now

**Zoning:** C-2

81,000 ADT (US 101) **Traffic Count:** 