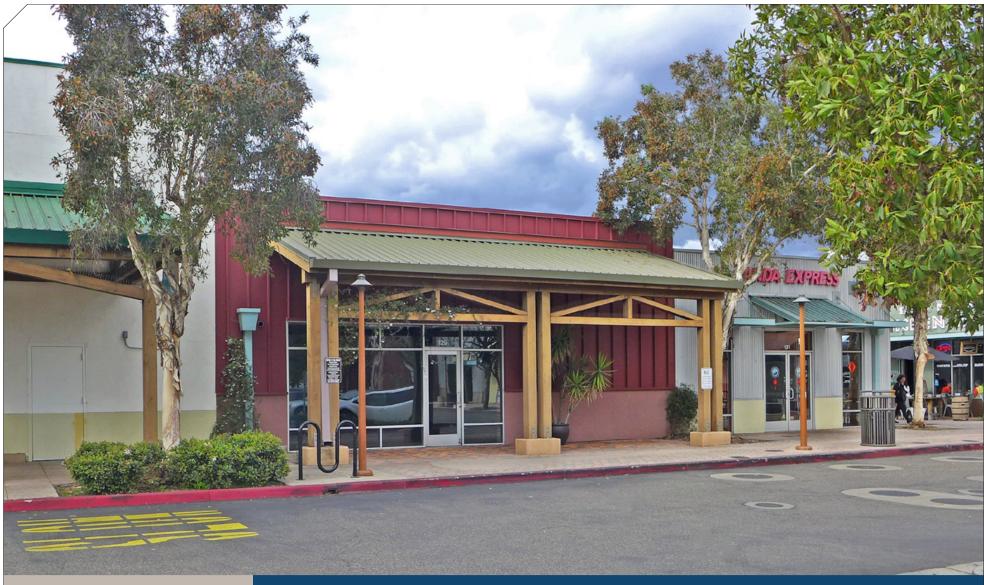

**FOR LEASE** 

129 N Fairview Ave, Goleta, CA Retail Space in Fairview Shopping Center 2,356 SF

Experience. Integrity. Trust. *Since 1993* 

**Kristopher Roth** 805.898.4361

kris@hayescommercial.com lic. 01482732

## **Property Overview**

Adjacent to Miner's Ace Hardware, this prominent clear-span retail space in the Fairview Shopping Center offers approx. 36 feet of frontage, plus industrial-chic elements including exposed wood-beam ceiling, brick accent wall, and polished concrete floor. Rear access for loading.