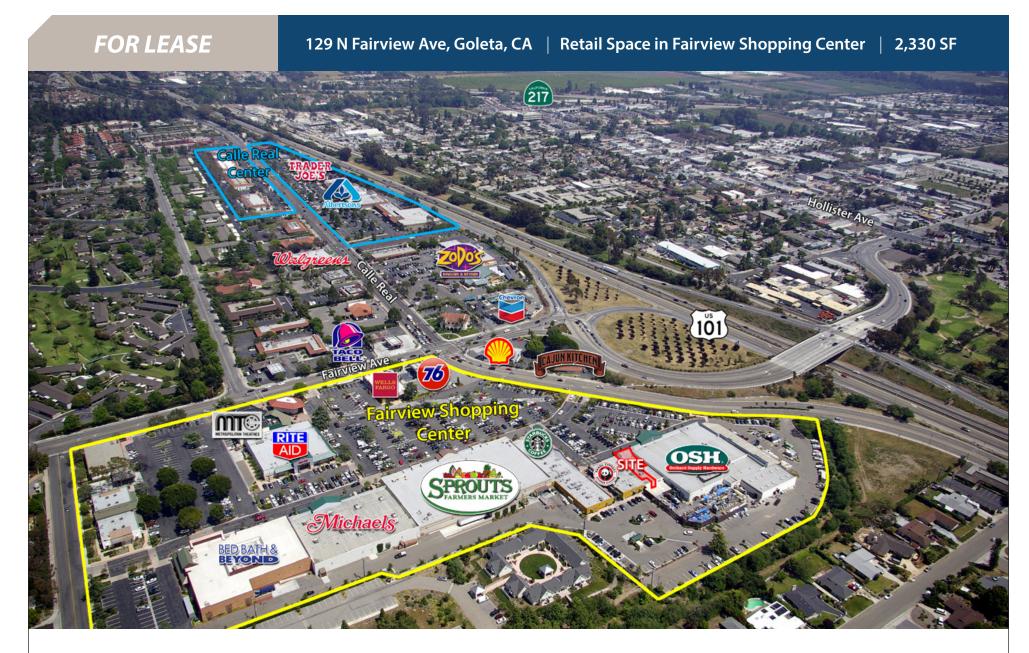

| Project:       | Fairview Shopping Center                                                                                                                               |
|----------------|--------------------------------------------------------------------------------------------------------------------------------------------------------|
| Space:         | 129 N Fairview Ave                                                                                                                                     |
| Size:          | 2,330 SF                                                                                                                                               |
| Rate:          | \$2.95 NNN (.38)                                                                                                                                       |
| Term:          | 5 - 10 years                                                                                                                                           |
| Available:     | Now                                                                                                                                                    |
| Zoning:        | C-2                                                                                                                                                    |
| Traffic Count: | 81,000 ADT (US 101)                                                                                                                                    |
| Parking:       | Public shopping center<br>parking                                                                                                                      |
| Tenants:       | OSH, Sprouts, Michael's,<br>Rite Aid, Santa Barbara<br>Chicken Ranch, Panda<br>Express, Starbucks,<br>Metropolitan Theaters, and<br>Bed, Bath & Beyond |
| To Show:       | Call listing agents                                                                                                                                    |