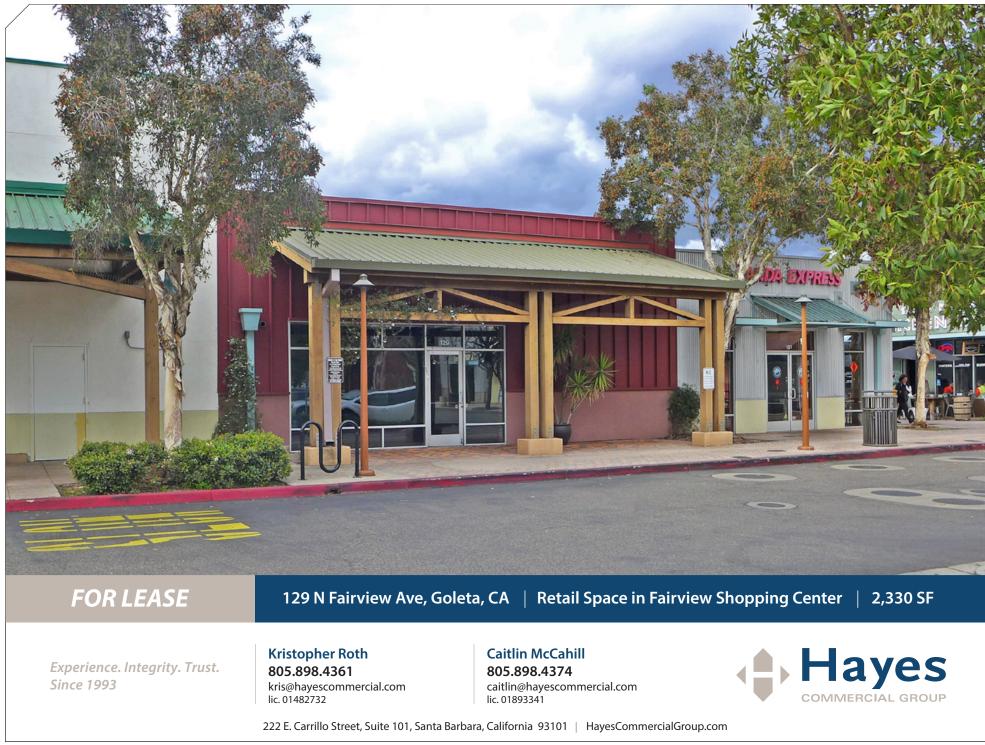

## FOR LEASE

## **Property Overview**

Adjacent to OSH, this prominent clear-span retail space in the Fairview Shopping Center offers approx. 36 feet of frontage, plus industrial-chic elements including exposed wood-beam ceiling, brick accent wall, and polished concrete floor. Rear access for loading.

| Project:       | Fairview Shopping Center                                                                                                                               |
|----------------|--------------------------------------------------------------------------------------------------------------------------------------------------------|
| Space:         | 129 N Fairview Ave                                                                                                                                     |
| Size:          | 2,330 SF                                                                                                                                               |
| Rate:          | \$2.95 NNN (.38)                                                                                                                                       |
| Term:          | 5 - 10 years                                                                                                                                           |
| Available:     | Now                                                                                                                                                    |
| Zoning:        | C-2                                                                                                                                                    |
| Traffic Count: | 81,000 ADT (US 101)                                                                                                                                    |
| Parking:       | Public shopping center<br>parking                                                                                                                      |
| Tenants:       | OSH, Sprouts, Michael's,<br>Rite Aid, Santa Barbara<br>Chicken Ranch, Panda<br>Express, Starbucks,<br>Metropolitan Theaters, and<br>Bed, Bath & Beyond |
| To Show:       | Call listing agents                                                                                                                                    |