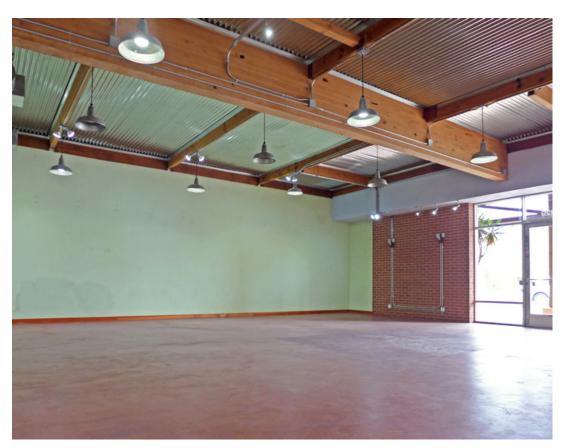

## **Property Overview**

Adjacent to OSH, this prominent clear-span retail space in the Fairview Shopping Center offers approx. 36 feet of frontage, plus industrial-chic elements including exposed wood-beam ceiling, brick accent wall, and polished concrete floor. Rear access for loading.