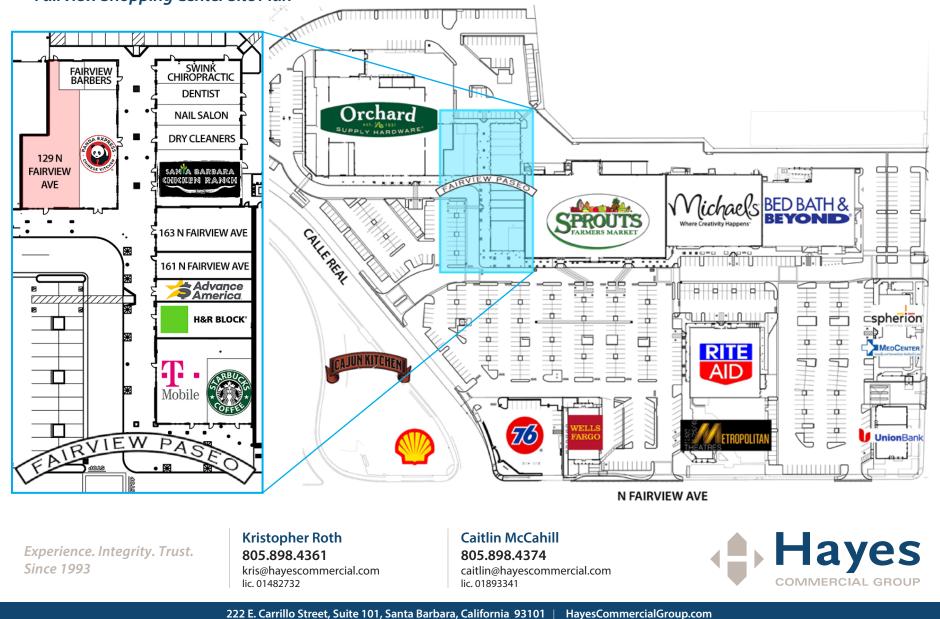

## FOR LEASE

## 129 N Fairview Ave, Goleta, CA | Retail Space in Fairview Shopping Center | 2,330 SF

Fairview Shopping Center Site Plan

The information contained herein has been obtained from the owner of the property or from other sources deemed reliable. We have no reason to doubt its accuracy, but we do not quarantee it.