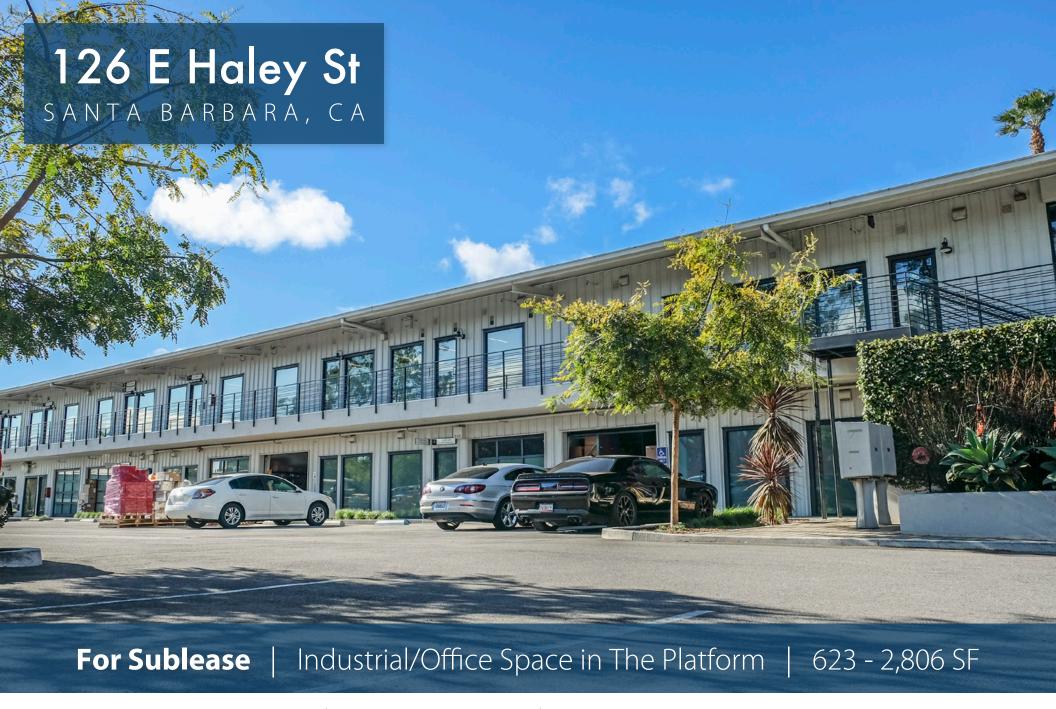

## PROPERTY SUMMARY

Industrial/office suites available at The Platform, a multi-use complex serving a variety of needs from warehouse to retail to creative office. Just a few blocks from State Street and the Funk Zone, The Platform offers modern design, fiber optic internet, and a glass roll-up door for each suite.

**Suites:** A2, A3, A4 Parking: 5 spaces total

Size: 623; 1,067; 1,116 SF HVAC: Yes, in A3

\$3.00 MGR Common on each floor Rate **Restrooms:** 

Through 11/15/22 **Roll-Ups:** 1 glass roll-up per suite Term