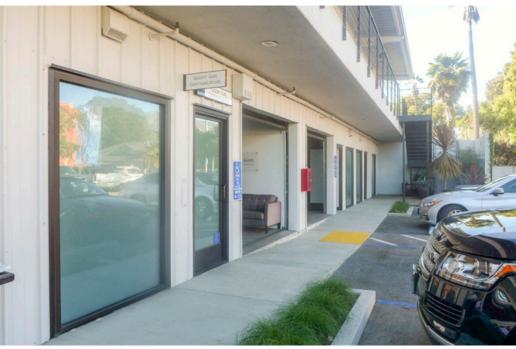

## PROPERTY SUMMARY

Industrial/office suites available at The Platform, a multi-use complex serving a variety of needs from warehouse to retail to creative office. Just a few blocks from State Street and the Funk Zone, The Platform offers modern design, fiber optic internet, and a glass roll-up door for each suite.

**Suites:** A2, A3, A4 Parking: 5 spaces total

Size: 623; 1,067; 1,116 SF HVAC: Yes, in A3

\$3.00 MGR Common on each floor Rate **Restrooms:** 

Through 11/15/22 **Roll-Ups:** 1 glass roll-up per suite Term