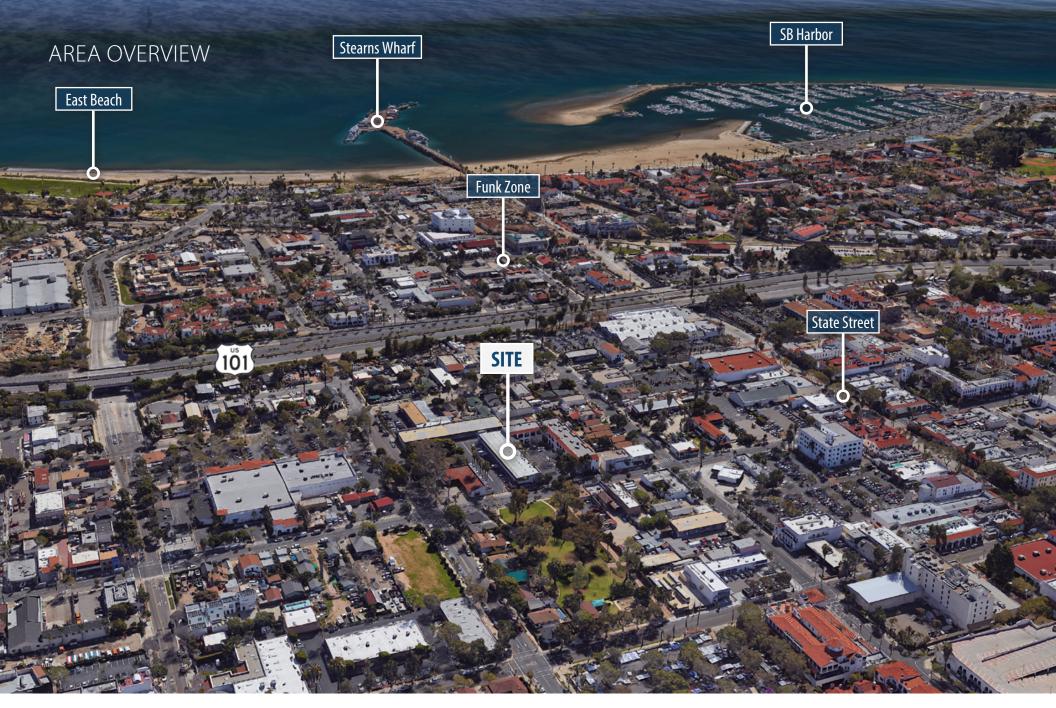

## PROPERTY SUMMARY

Industrial/office suites available at The Platform, a multi-use complex serving a variety of needs from warehouse to retail to creative office. Just a few blocks from State Street and the Funk Zone, The Platform offers modern design, fiber optic internet, and a glass roll-up door for each suite.