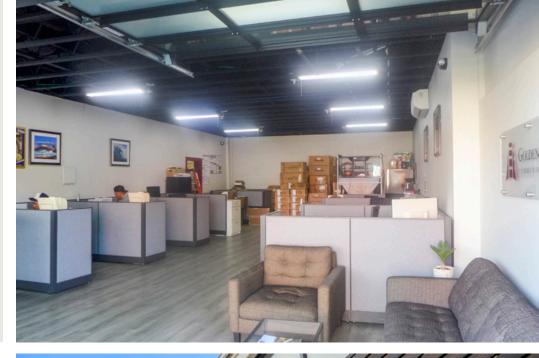

## PROPERTY SUMMARY

Industrial/office suites available at The Platform, a multi-use complex serving a variety of needs from warehouse to retail to creative office. Just a few blocks from State Street and the Funk Zone, The Platform offers modern design, fiber optic internet, and a glass roll-up door for each suite.

**Suites:** A2, A3, A4 Parking: 5 spaces total

Size: 623; 1,067; 1,116 SF HVAC: Yes, in A3

\$3.00 MGR Common on each floor Rate **Restrooms:** 

Through 11/15/22 **Roll-Ups:** 1 glass roll-up per suite Term