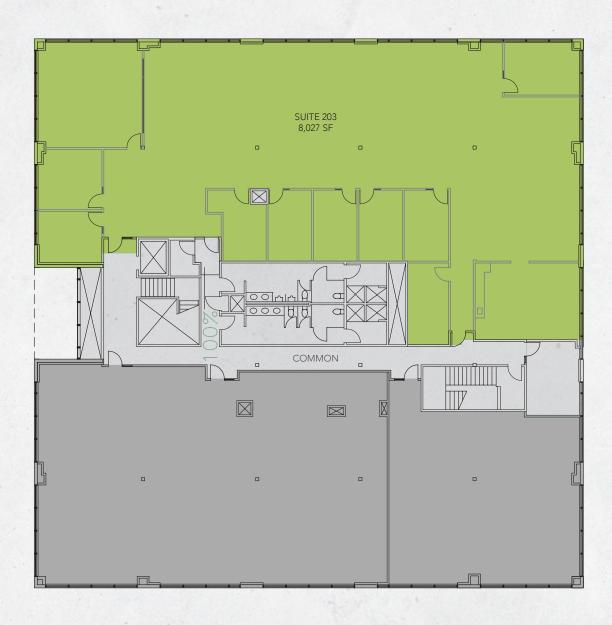

# TECH PARK @ CASTILIAN

110 CASTILIAN DR | GOLETA, CA, 93117

MAJESTIC ASSET MANAGEMENT, INC.

SUITE 203 | 8,027 SF

805-898-4374

CA DRE LIC 01893341

caitlin@hayescommercial.com

805-898-4365

## 110 CASTILIAN DR

| Suite          | Floor                     | Size              | Rental Rate      |
|----------------|---------------------------|-------------------|------------------|
| 203            | Second                    | 8,027 SF          | \$2.05 NNN       |
| Available Date | Q4 2025                   |                   |                  |
| Parcel Size    | Approximatel <sub>2</sub> | y 4 acre site     |                  |
| Zoning         | ВР                        |                   |                  |
| Year Built     | 1996                      |                   |                  |
| Amenities      | On-site gym,              | outdoor seating   | , walking trails |
| Parking        | 3.4/1,000                 |                   |                  |
| HVAC           | Yes                       |                   |                  |
| Ceiling Height | 9.5′                      |                   |                  |
| Restrooms      | Common set of showers     | on each floor; 21 | nd floor         |
| Sprinklers     | Yes                       |                   |                  |

Suite 203 is a second floor creative office suite offering great natural light and views, a mix of open office and private offices, and a kitchenette with high end finishes. The suite benefits from the outstanding location, visibility, parking, and on-site gym provided by this 4-acre campus.