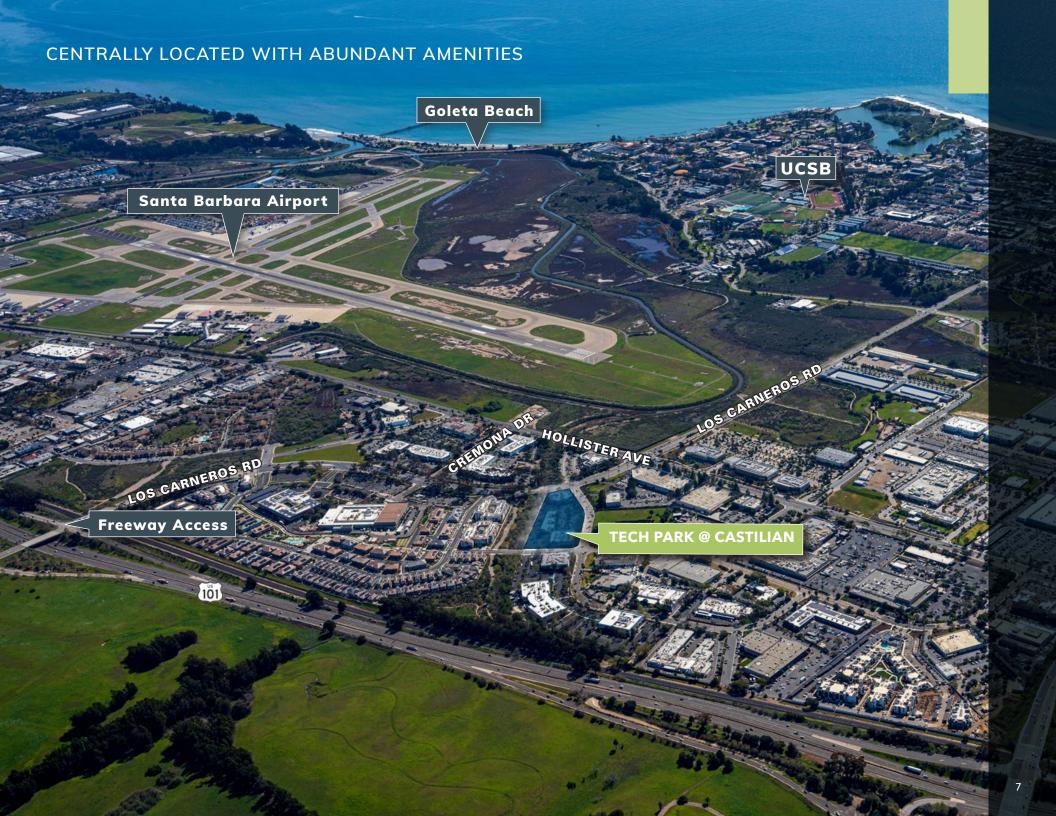

The project is situated in a core location along Goleta's tech corridor, with easy access to Hwy 101,UCSB, and Santa Barbara Airport.

The move to suburban markets, such as Goleta, has continued to attract major companies such as Google, Amazon, Microsoft and numerous other tech and publicly traded companies.

Goleta is distinctive due to its location between Silicon Valley and Los Angeles as well as proximity to a top-tier STEM research university (UCSB). It has become known as "Techtopia" with numerous tech companies relocating to Goleta over the past several years. Goleta caters to tenants requiring office, industrial, bioscience lab or research & development uses ("Flex Buildings"). Goleta offers quality housing, sought-after beach location, and an excellent lifestyle, coupled with great weather year-round. Flex Buildings have been desirable for many years and are attracting increased demand for the long term due to their various uses. Majestic currently owns 19 Flex Buildings in Goleta.