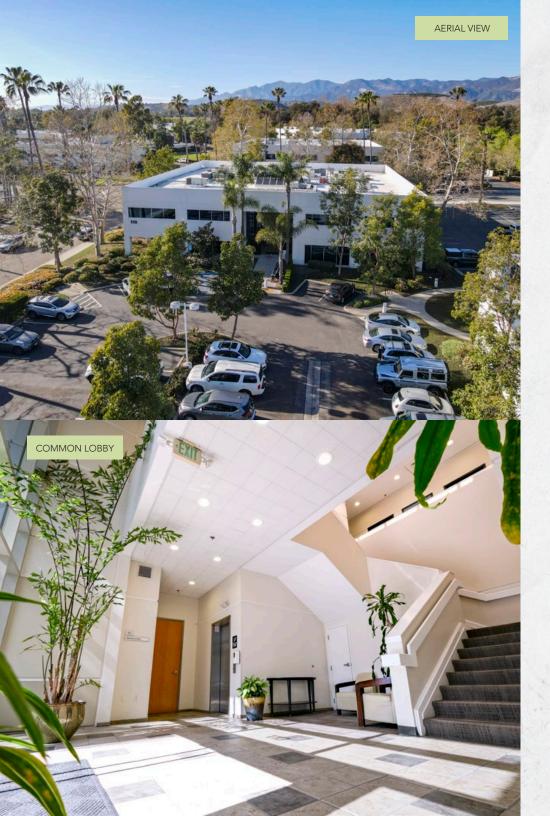

## OFFERING SUMMARY

110 Castilian is one of three buildings in Tech Park @ Castilian, recently transformed by Majestic Asset Management into one of the most elite creative office campuses in the market.

The project is situated in a core location along Goleta's tech corridor, with easy access to Hwy 101,UCSB, and Santa Barbara Airport.