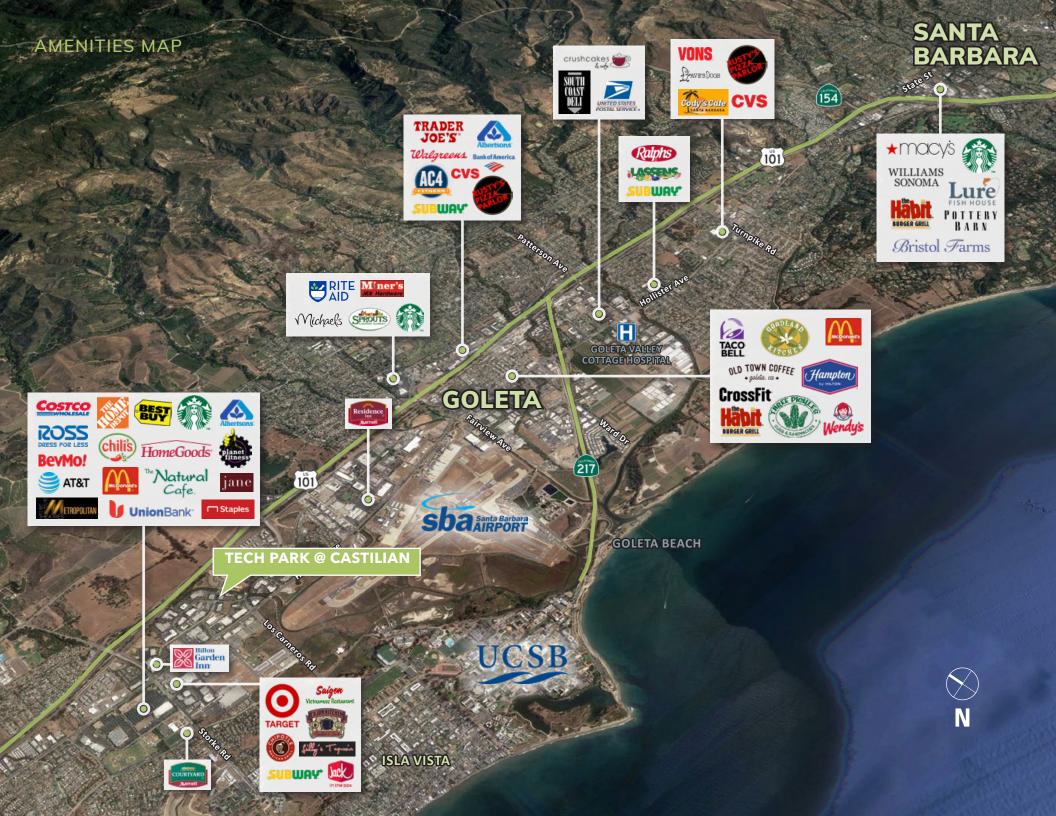

## TECH PARK @ CASTILIAN HIGHLIGHTS

- Class A Project, consisting of 3 office/R&D buildings over 4 acres in the Goleta Tech Corridor.
- Easy access to freeway, UCSB, and Santa Barbara airport.
- Attractive for Industrial, Lab, Creative or Traditional Office, Research and Development.
- Core location in Goleta that is often considered the premier business park in Goleta.

The move to suburban markets, such as Goleta, has continued to attract major companies such as Google, Amazon, Microsoft and numerous other tech and publicly traded companies.

Goleta is distinctive due to its location between Silicon Valley and Los Angeles as well as proximity to a top-tier STEM research university (UCSB). It has become known as "Techtopia" with numerous tech companies relocating to Goleta over the past several years. Goleta caters to tenants requiring office, industrial, bioscience lab or research & development uses ("Flex Buildings"). Goleta offers quality housing, sought-after beach location, and an excellent lifestyle, coupled with great weather year-round. Flex Buildings have been desirable for many years and are attracting increased demand for the long term due to their various uses. Majestic currently owns 19 Flex Buildings in Goleta.