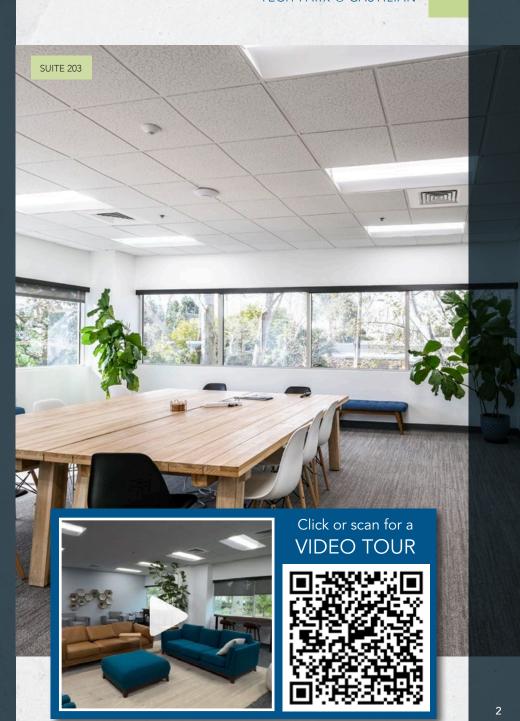

# TECH PARK @ CASTILIAN

110 CASTILIAN DR | GOLETA, CA, 93117

MAJESTIC ASSET MANAGEMENT, INC.

SUITE 203 | 8,027 SF

805-898-4374

CA DRE LIC 01893341

caitlin@hayescommercial.com

805-898-4365

Suite 203 is a second floor creative office suite offering great natural light and views, a mix of open office and private offices, and a kitchenette with high end finishes. The suite benefits from the outstanding location, visibility, parking, and on-site gym provided by this 4-acre campus.