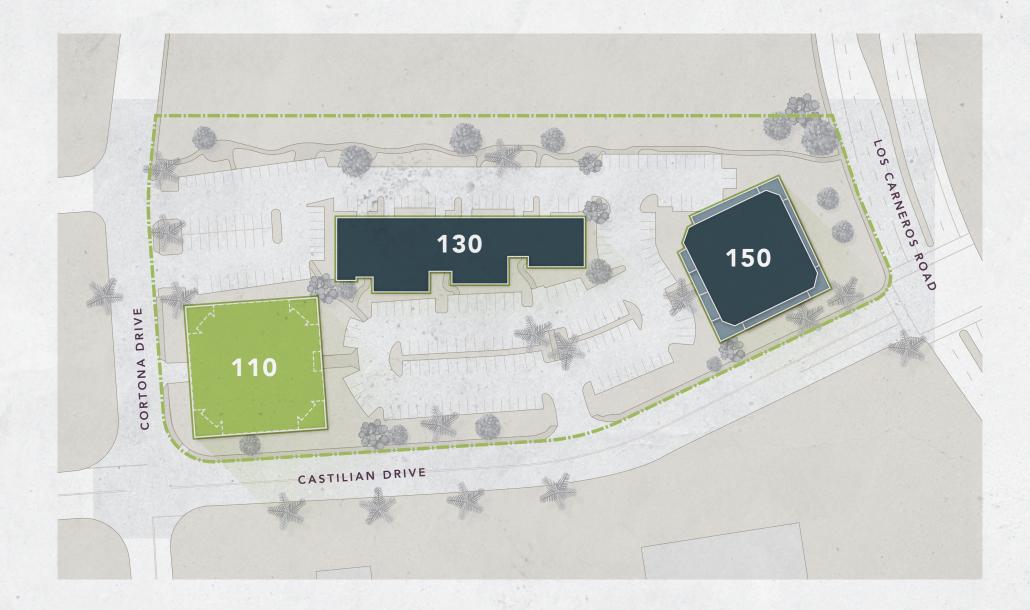

SITE PLAN TECH PARK @ CASTILIAN

## OFFERING SUMMARY

110 Castilian is one of three buildings in Tech Park @ Castilian, recently transformed by Majestic Asset Management into one of the most elite creative office campuses in the market.