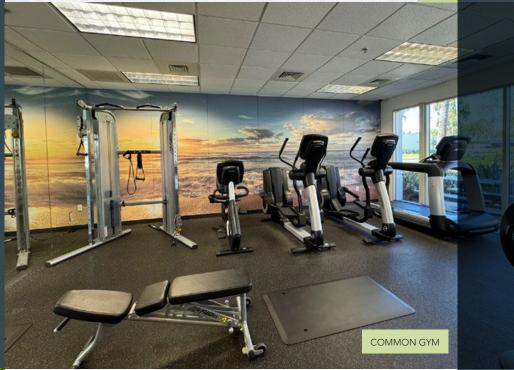

Suite 203 is a second floor creative office suite offering great natural light and views, a mix of open office and private offices, and a kitchenette with high end finishes. The suite benefits from the outstanding location, visibility, parking, and on-site gym provided by this 4-acre campus.

## TECH PARK @ CASTILIAN HIGHLIGHTS

- Class A Project, consisting of 3 office/R&D buildings over 4 acres in the Goleta Tech Corridor.
- Easy access to freeway, UCSB, and Santa Barbara airport.
- Attractive for Industrial, Lab, Creative or Traditional Office, Research and Development.
- Core location in Goleta that is often considered the premier business park in Goleta.