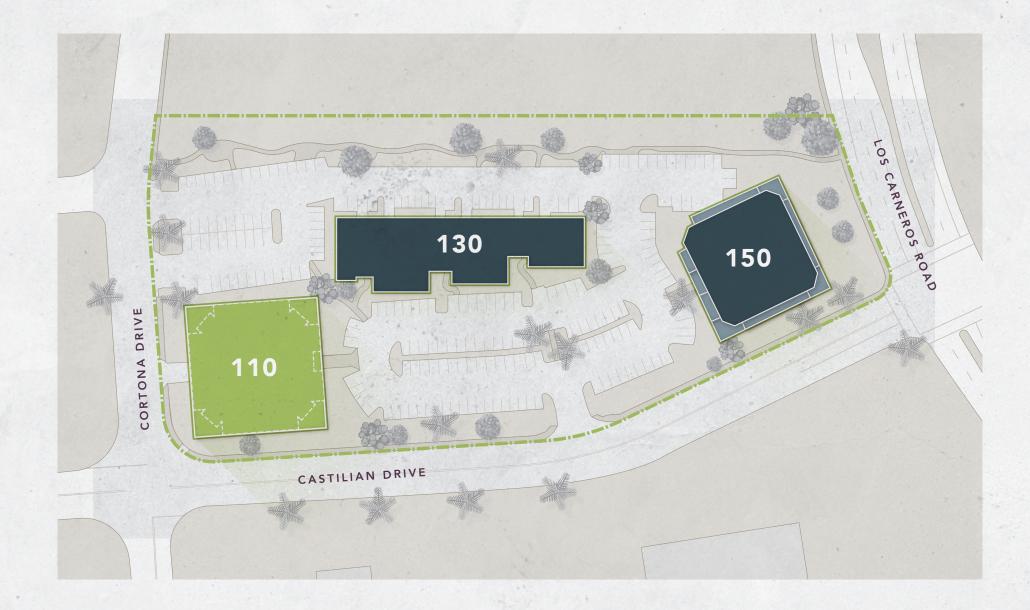

SITE PLAN TECH PARK @ CASTILIAN

## OFFERING SUMMARY

110 Castilian is one of three buildings in Tech Park @ Castilian, recently transformed by Majestic Asset Management into one of the most elite creative office campuses in the market.

#### 110 CASTILIAN DR

| Suite          | Floor                                        | Size                                        | Rental Rate |  |
|----------------|----------------------------------------------|---------------------------------------------|-------------|--|
| 203            | Second                                       | 8,027 SF                                    | \$2.05 NNN  |  |
| Available Date | Q4 2025                                      |                                             |             |  |
| Parcel Size    | Approximatel <sub>2</sub>                    | y 4 acre site                               |             |  |
| Zoning         | ВР                                           |                                             |             |  |
| Year Built     | 1996                                         |                                             |             |  |
| Amenities      | On-site gym, outdoor seating, walking trails |                                             |             |  |
| Parking        | 3.4/1,000                                    |                                             |             |  |
| HVAC           | Yes                                          |                                             |             |  |
| Ceiling Height | 9.5′                                         |                                             |             |  |
| Restrooms      | Common set of showers                        | Common set on each floor; 2nd floor showers |             |  |
| Sprinklers     | Yes                                          |                                             |             |  |