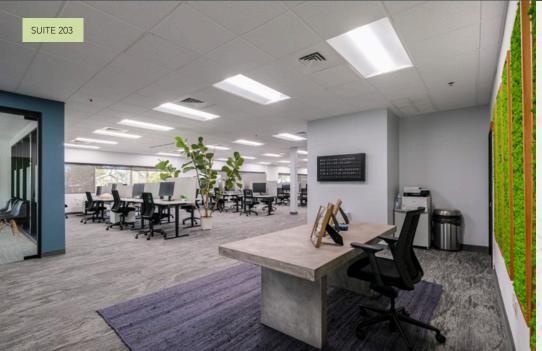

Suite 203 is a second floor creative office suite offering great natural light and views, a mix of open office and private offices, and a kitchenette with high end finishes. The suite benefits from the outstanding location, visibility, parking, and on-site gym provided by this 4-acre campus.