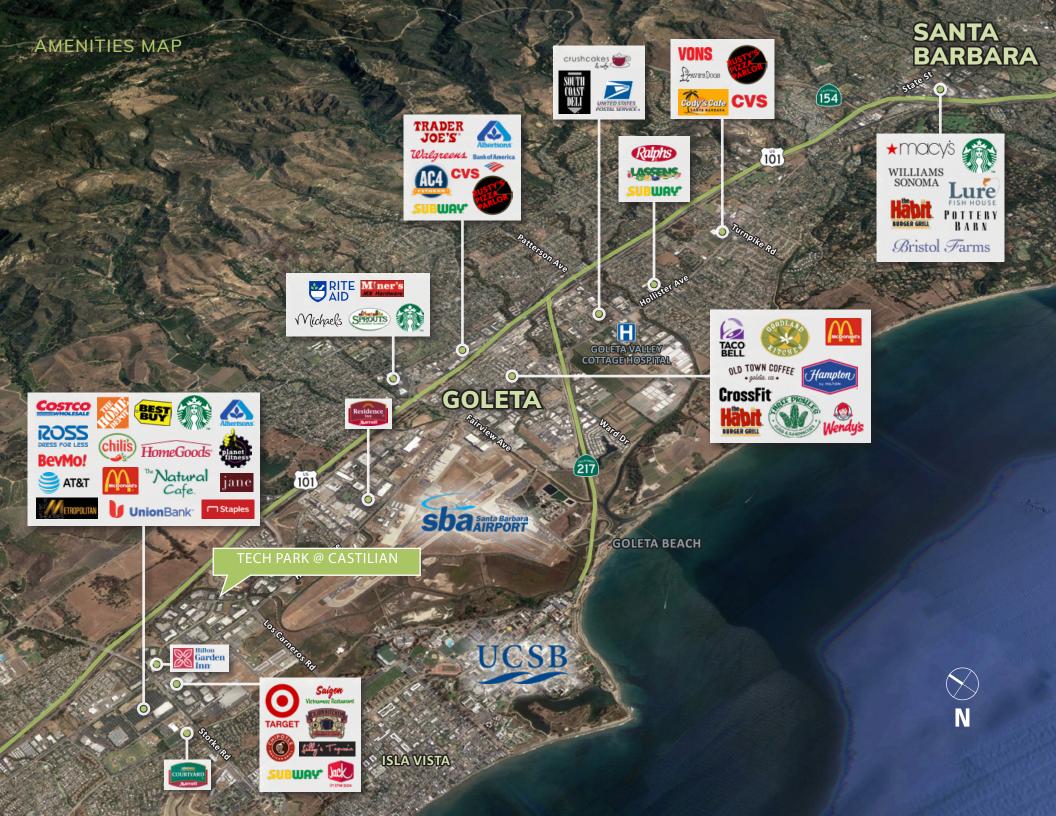

The project is situated in a core location along Goleta's tech corridor, with easy access to Hwy 101,UCSB, and Santa Barbara Airport.

The move to suburban markets, such as Goleta, has continued to attract major companies such as Google, Amazon, Microsoft and numerous other tech and publicly traded companies.

Goleta is distinctive due to its location between Silicon Valley and Los Angeles as well as proximity to a top-tier STEM research university (UCSB). It has become known as "Techtopia" with numerous tech companies relocating to Goleta over the past several years. Goleta caters to tenants requiring office, industrial, bioscience lab or research & development uses ("Flex Buildings"). Goleta offers quality housing, sought-after beach location, and an excellent lifestyle, coupled with great weather year-round. Flex Buildings have been desirable for many years and are attracting increased demand for the long term due to their various uses. Majestic currently owns 19 Flex Buildings in Goleta.