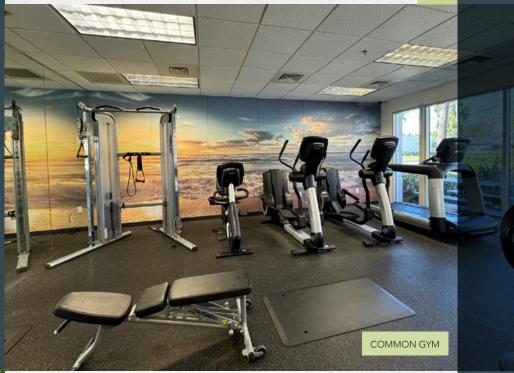

Suite 203 is a second floor creative office suite offering great natural light and views, a mix of open office and private offices, and a kitchenette with high end finishes. The suite benefits from the outstanding location, visibility, parking, and on-site gym provided by this 4-acre campus.

#### TECH PARK @ CASTILIAN HIGHLIGHTS

- Class A Project, consisting of 3 office/R&D buildings over 4 acres in the Goleta Tech Corridor.
- Easy access to freeway, UCSB, and Santa Barbara airport.
- Attractive for Industrial, Lab, Creative or Traditional Office, Research and Development.
- Core location in Goleta that is often considered the premier business park in Goleta.