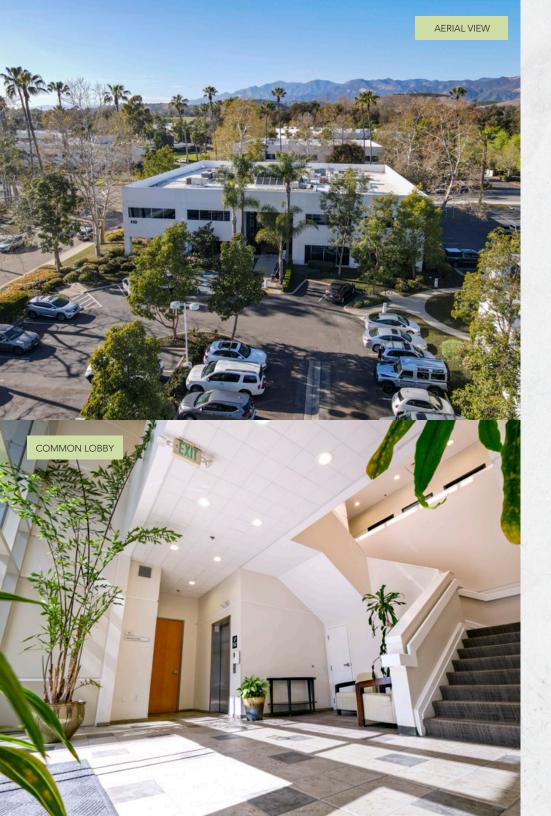

## OFFERING SUMMARY

110 Castilian is one of three buildings in Tech Park @ Castilian, recently transformed by Majestic Asset Management into one of the most elite creative office campuses in the market.

The project is situated in a core location along Goleta's tech corridor, with easy access to Hwy 101,UCSB, and Santa Barbara Airport.