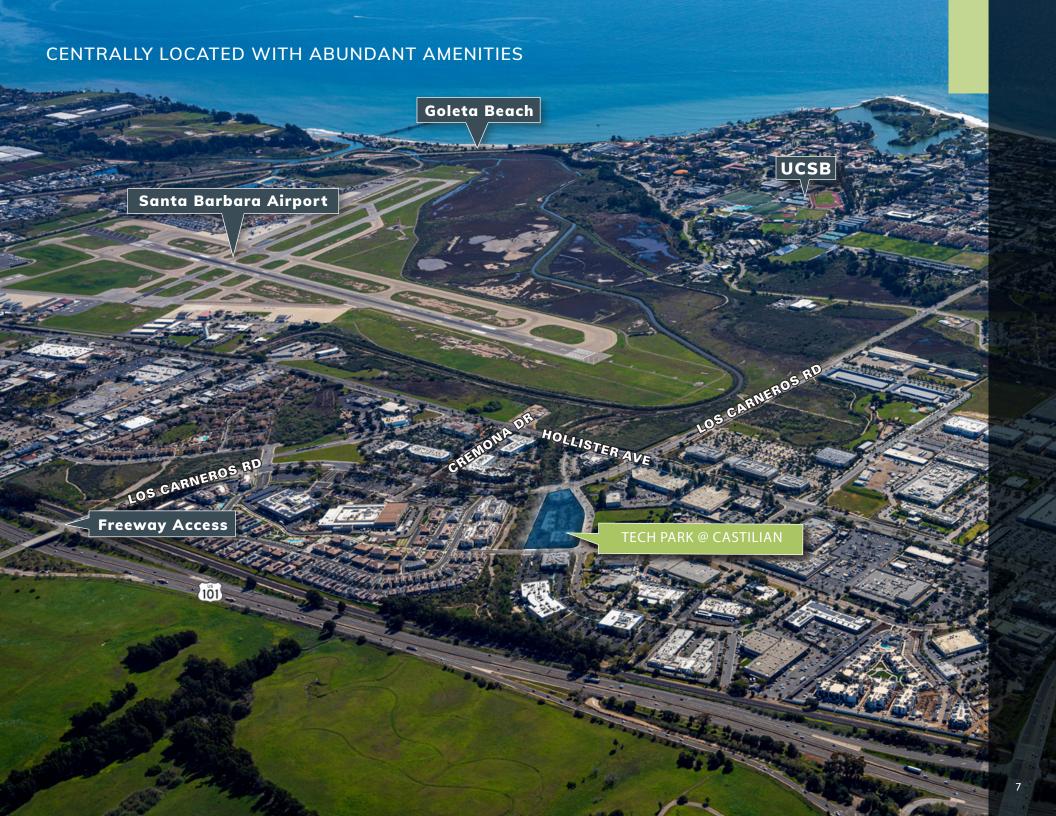

The project is situated in a core location along Goleta's tech corridor, with easy access to Hwy 101,UCSB, and Santa Barbara Airport.

The move to suburban markets, such as Goleta, has continued to attract major companies such as Google, Amazon, Microsoft and numerous other tech and publicly traded companies.

Goleta is distinctive due to its location between Silicon Valley and Los Angeles as well as proximity to a top-tier STEM research university (UCSB). It has become known as "Techtopia" with numerous tech companies relocating to Goleta over the past several years. Goleta caters to tenants requiring office, industrial, bioscience lab or research & development uses ("Flex Buildings"). Goleta offers quality housing, sought-after beach location, and an excellent lifestyle, coupled with great weather year-round. Flex Buildings have been desirable for many years and are attracting increased demand for the long term due to their various uses. Majestic currently owns 19 Flex Buildings in Goleta.