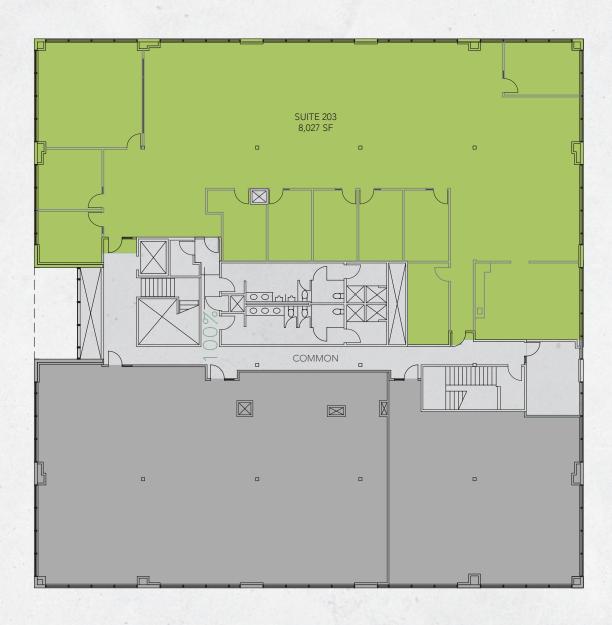

Suite 203 is a second floor creative office suite offering great natural light and views, a mix of open office and private offices, and a kitchenette with high end finishes. The suite benefits from the outstanding location, visibility, parking, and on-site gym provided by this 4-acre campus.

#### 110 CASTILIAN DR

| Suite          | Floor                                        | Size                                        | Rental Rate |  |
|----------------|----------------------------------------------|---------------------------------------------|-------------|--|
| 203            | Second                                       | 8,027 SF                                    | \$2.05 NNN  |  |
| Available Date | Q4 2025                                      |                                             |             |  |
| Parcel Size    | Approximatel <sub>2</sub>                    | y 4 acre site                               |             |  |
| Zoning         | ВР                                           |                                             |             |  |
| Year Built     | 1996                                         |                                             |             |  |
| Amenities      | On-site gym, outdoor seating, walking trails |                                             |             |  |
| Parking        | 3.4/1,000                                    |                                             |             |  |
| HVAC           | Yes                                          |                                             |             |  |
| Ceiling Height | 9.5′                                         |                                             |             |  |
| Restrooms      | Common set of showers                        | Common set on each floor; 2nd floor showers |             |  |
| Sprinklers     | Yes                                          |                                             |             |  |