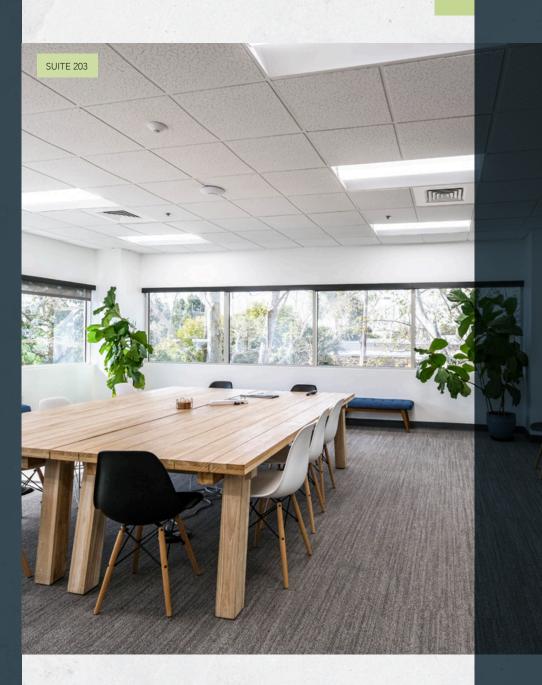

Suite 203 is a second floor creative office suite offering great natural light and views, a mix of open office and private offices, and a kitchenette with high end finishes. The suite benefits from the outstanding location, visibility, parking, and on-site gym provided by this 4-acre campus.