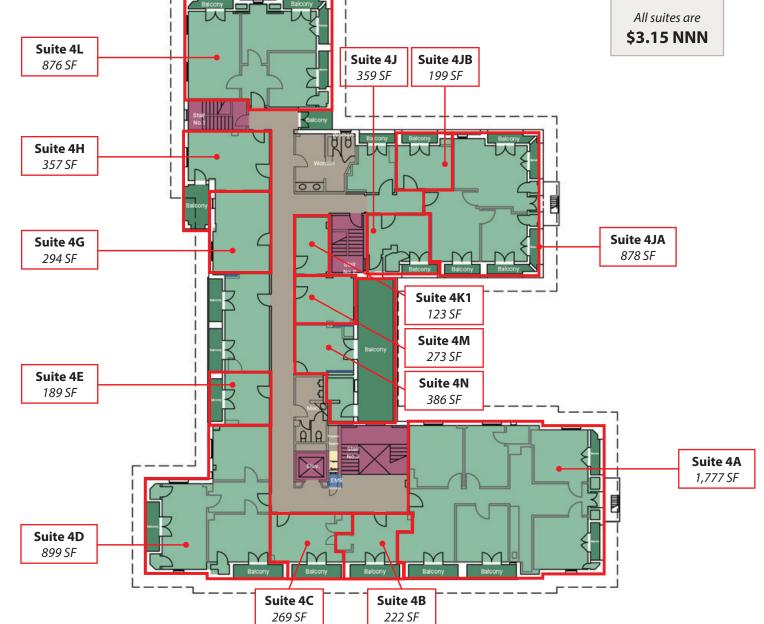

# SECOND FLOOR

THIRD FLOOR

THE JULIA 924 Anacapa St, Santa Barbara For Lease | Office

FOURTH FLOOR

All suites are \$3.15 NNN Suite 4JB Suite 4J 199 SF 359 SF No.1 U Ы 00 Suite 4JA 878 SF Suite 4K1 123 SF Suite 4M

THE JULIA 924 Anacapa St, Santa Barbara For Lease | Office