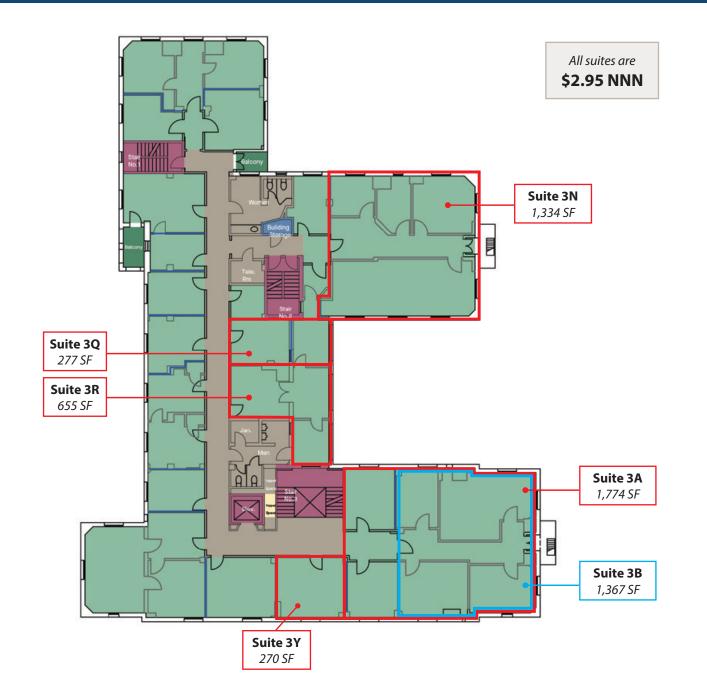

# SECOND FLOOR

THIRD FLOOR

THE JULIA 924 Anacapa St, Santa Barbara For Lease | Office

FOURTH FLOOR

All suites are \$3.15 NNN Suite 4JB Suite 4J 199 SF 359 SF No.1 U Ы 00 Suite 4JA 878 SF Suite 4K1 123 SF Suite 4M

THE JULIA 924 Anacapa St, Santa Barbara For Lease | Office