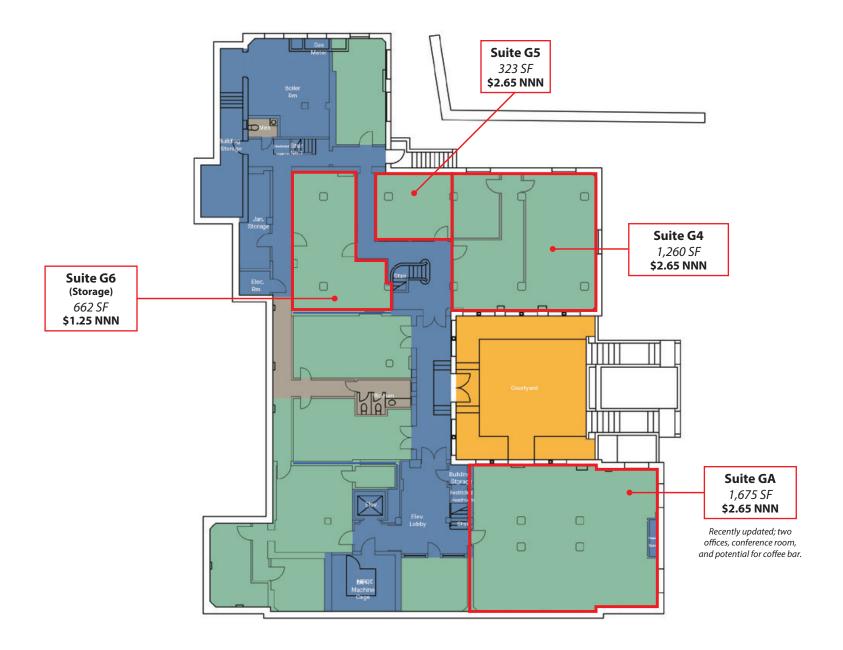

no reason to doubt its accuracy, but we do not guarantee it.

# OFFERING SUMMARY

### Office suites available in landmark building in downtown Santa Barbara

This historic office building, originally designed by Julia Morgan (famed architect of the Hearst Castle), features five floors of charming office space, some with patios and all with views ranging from downtown Santa Barbara, the Riviera or the Ocean. Ideally located near the countless amenities offered by the State Street corridor, the Financial District, and the Arts & Entertainment District.

SizeVariousRate\$2.65 - \$3.15 NNNNNN\$0.95 psf (including utilities)TermFlexibleParkingMultiple city and private lots nearbyElevatorYes, serving all floors

Scan or click this QR code to access interior photos and videos.

### GARDEN LEVEL



## FIRST FLOOR



# SECOND FLOOR



THIRD FLOOR

THE JULIA 924 Anacapa St, Santa Barbara For Lease | Office



FOURTH FLOOR

All suites are \$3.15 NNN Suite 4JB Suite 4J 199 SF 359 SF No.1 U Ы 00 Suite 4JA 878 SF Suite 4K1 123 SF Suite 4M



THE JULIA 924 Anacapa St, Santa Barbara For Lease | Office

### NEIGHBORHOOD

THE JULIA 924 Anacapa St, Santa Barbara For Lease | Office



For additonal information, contact:

Caitlin Hensel 805.898.4374 caitlin@hayescommercial.com lic. 01893341

Kristopher Roth 805.898.4361 kris@hayescommercial.com lic.01482732



© 2024 Hayes Commercial Group