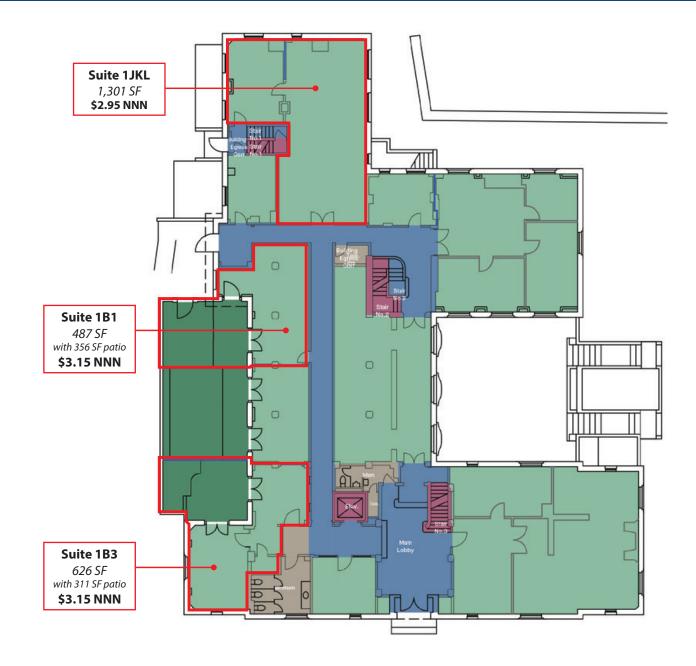

its accuracy, but we do not guarantee it.

# OFFERING SUMMARY

### Office suites available in landmark building in downtown Santa Barbara

This historic office building, originally designed by Julia Morgan (famed architect of the Hearst Castle), features five floors of charming office space, some with patios and all with views ranging from downtown Santa Barbara, the Riviera or the Ocean. Ideally located near the countless amenities offered by the State Street corridor, the Financial District, and the Arts & Entertainment District.

SizeVariousRate\$2.65 - \$3.15 NNNNNN\$0.95 psf (including utilities)TermFlexibleParkingMultiple city and private lots nearbyElevatorYes, serving all floors

Scan or click this QR code to access interior photos and videos.

### GARDEN LEVEL



## FIRST FLOOR



# SECOND FLOOR



THIRD FLOOR

THE JULIA 924 Anacapa St, Santa Barbara For Lease | Office



FOURTH FLOOR

All suites are \$3.15 NNN Suite 4JB Suite 4J 199 SF 359 SF No.1 U Ы 00 Suite 4JA 878 SF Suite 4K1 123 SF Suite 4M



THE JULIA 924 Anacapa St, Santa Barbara For Lease | Office

### NEIGHBORHOOD

THE JULIA 924 Anacapa St, Santa Barbara For Lease | Office



For additonal information, contact:

Caitlin Hensel 805.898.4374 caitlin@hayescommercial.com lic. 01893341

Kristopher Roth 805.898.4361 kris@hayescommercial.com lic.01482732



© 2024 Hayes Commercial Group