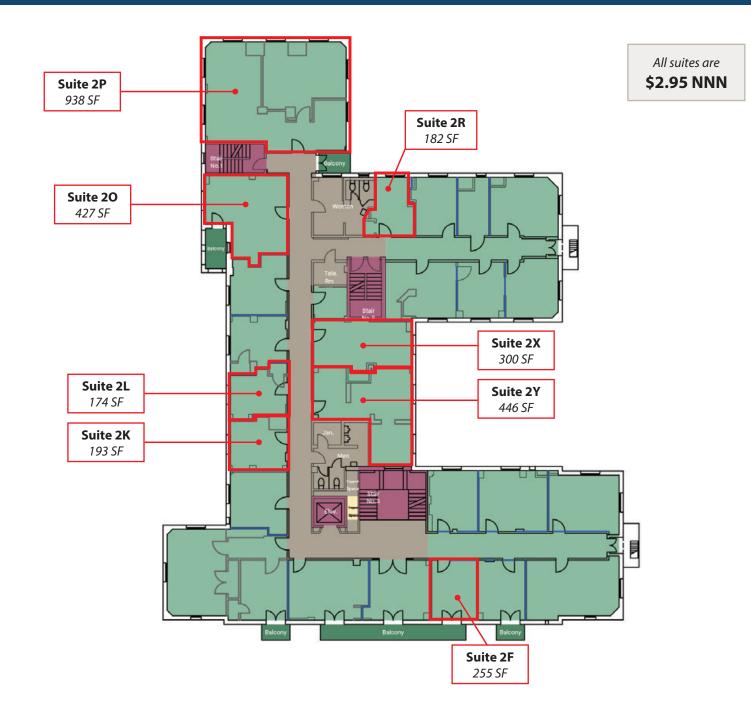

# SECOND FLOOR

THIRD FLOOR

THE JULIA 924 Anacapa St, Santa Barbara For Lease | Office

FOURTH FLOOR

All suites are \$3.15 NNN Suite 4JB Suite 4J 199 SF 359 SF No.1 U Ы 00 Suite 4JA 878 SF Suite 4K1 123 SF Suite 4M