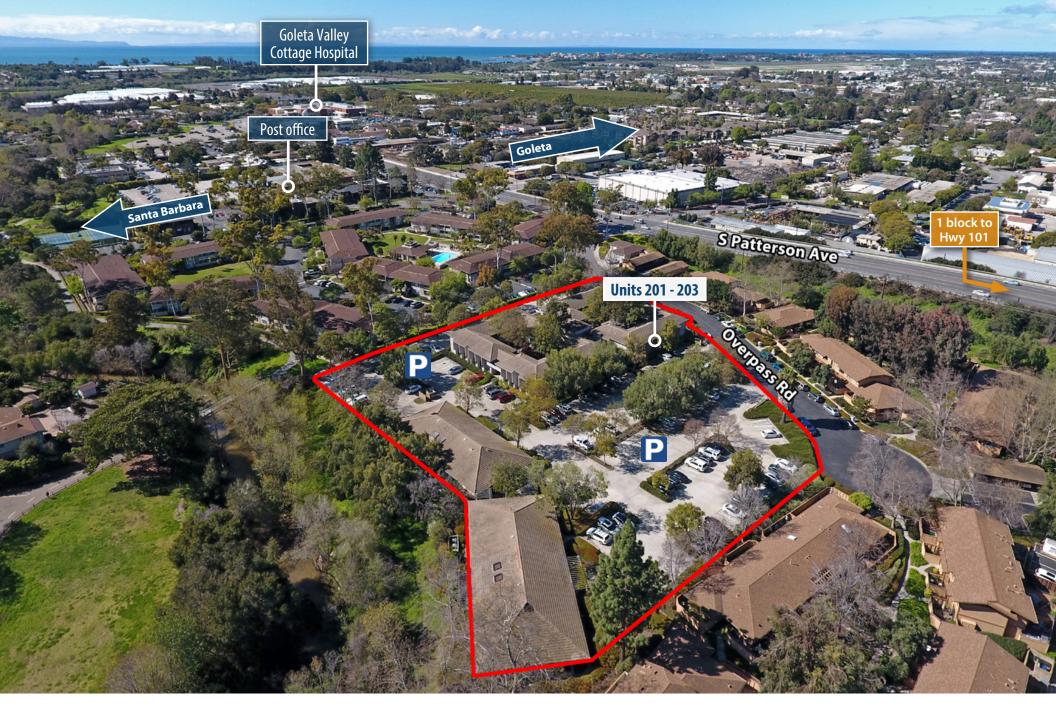

## PROPERTY SUMMARY

Office condo available for sale at Creekside Plaza, a garden-style complex with walking and biking trails nearby. Location offers easy access to Hwy 101, Magnolia Shopping Center, downtown Santa Barbara, and Santa Barbara Airport. This second floor elevator served condo features three units and entrances and is currently 100% leased to multiple tenants (two of which can be occupied shortly after escrow) providing maximum flexibility for either an investor or an owner-user.