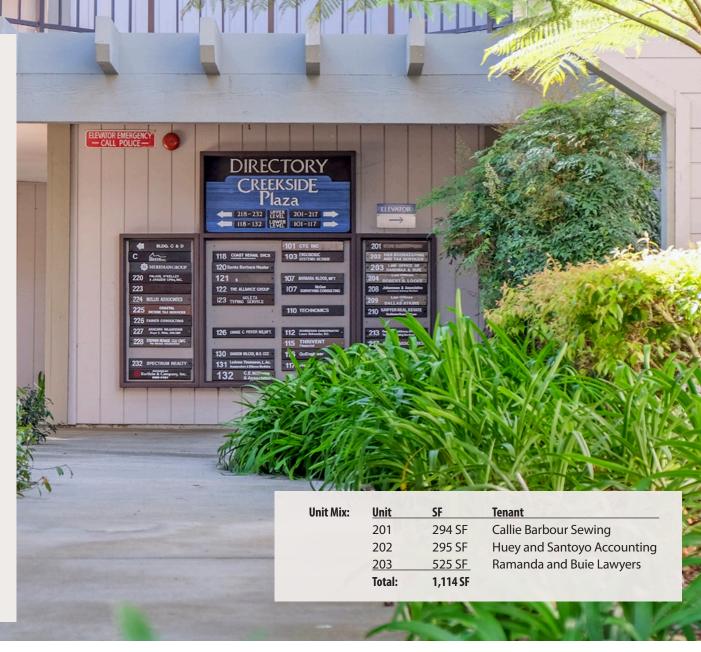

## PROPERTY SUMMARY

Office condo available for sale at Creekside Plaza, a garden-style complex with walking and biking trails nearby. Location offers easy access to Hwy 101, Magnolia Shopping Center, downtown Santa Barbara, and Santa Barbara Airport. This second floor elevator served condo features three units and entrances and is currently 100% leased to multiple tenants (two of which can be occupied shortly after escrow) providing maximum flexibility for either an investor or an owner-user.