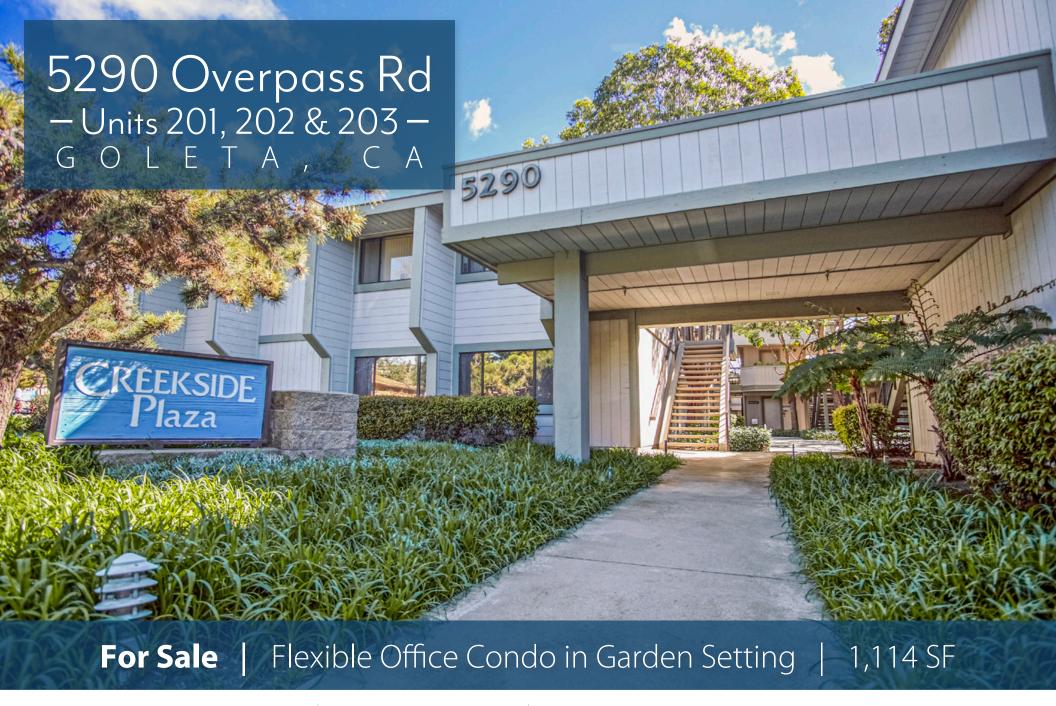

## PROPERTY SUMMARY

Office condo available for sale at Creekside Plaza, a garden-style complex with walking and biking trails nearby. Location offers easy access to Hwy 101, Magnolia Shopping Center, downtown Santa Barbara, and Santa Barbara Airport. This second floor elevator served condo features three units and entrances and is currently 100% leased to multiple tenants (two of which can be occupied shortly after escrow) providing maximum flexibility for either an investor or an owner-user.