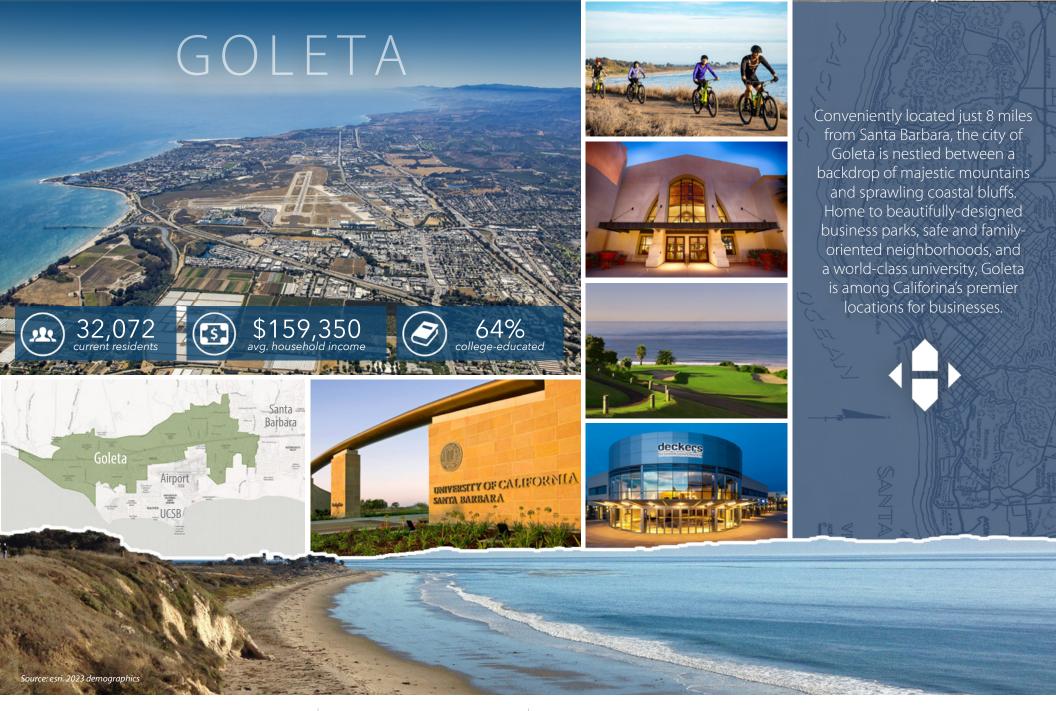

## PROPERTY SUMMARY

Office condo available for sale at Creekside Plaza, a garden-style complex with walking and biking trails nearby. Location offers easy access to Hwy 101, Magnolia Shopping Center, downtown Santa Barbara, and Santa Barbara Airport. This second floor elevator served condo features three units and entrances and is currently 100% leased to multiple tenants (two of which can be occupied shortly after escrow) providing maximum flexibility for either an investor or an owner-user.