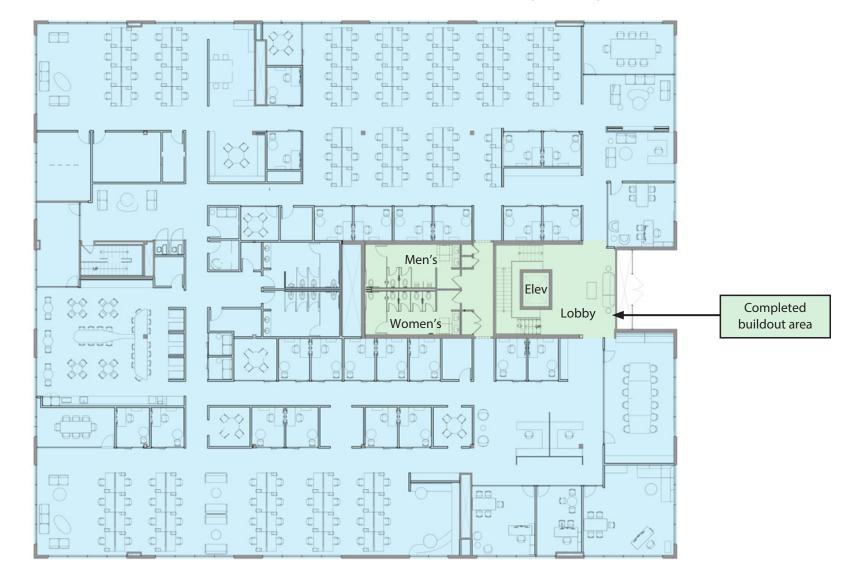

### SECOND FLOOR PLAN | 22,495 SF

The space plan below shows the permitted layout for new build-out. AppFolio has built out the lobby and a set of restrooms as shaded. The rest of the floor plan could be modified to accommodate specific requests from a subtenant.