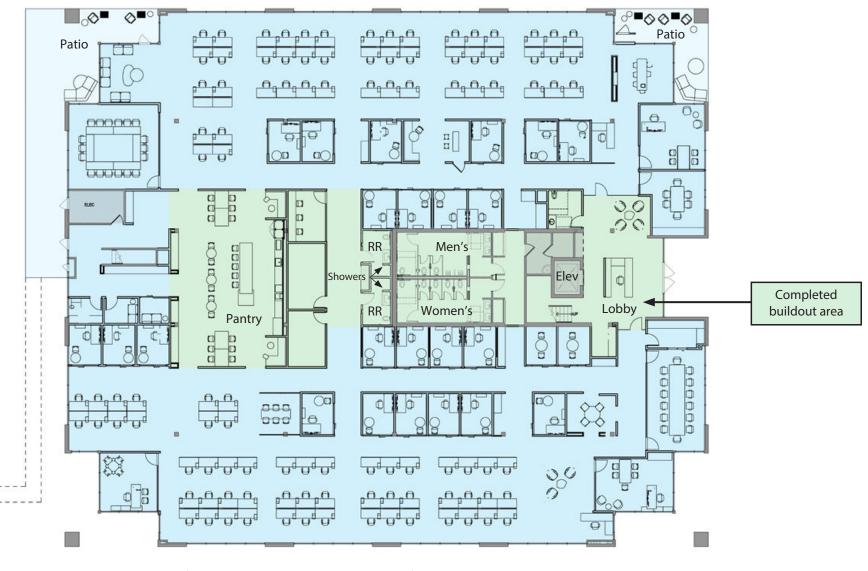

### FIRST FLOOR PLAN | 21,160 SF

The space plan below shows the permitted layout for new build-out. AppFolio has built out the lobby, restrooms (including showers), and pantry as shaded green. The rest of the floor plan could be modified to accommodate specific requests from a subtenant.