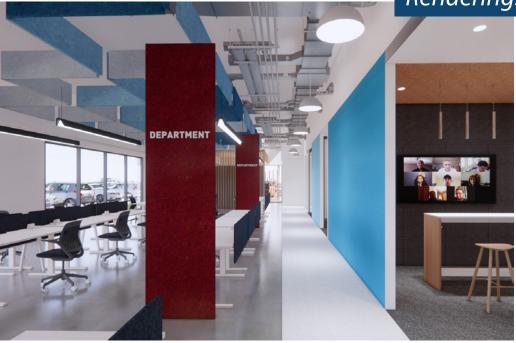

## FIRST FLOOR PLAN | 21,147 SF

The space plan below shows the permitted layout for new build-out. AppFolio is building out the lobby, restrooms (including showers), and pantry as shaded green. The rest of the floor plan could be modified to accommodate specific requests from a subtenant.