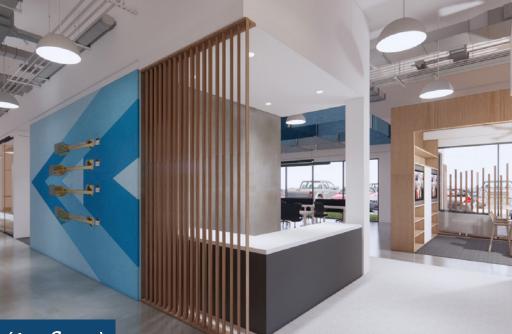

## FIRST FLOOR PLAN | 21,147 SF

The space plan below shows the permitted layout for new build-out. AppFolio is building out the lobby, restrooms (including showers), and pantry as shaded green. The rest of the floor plan could be modified to accommodate specific requests from a subtenant.