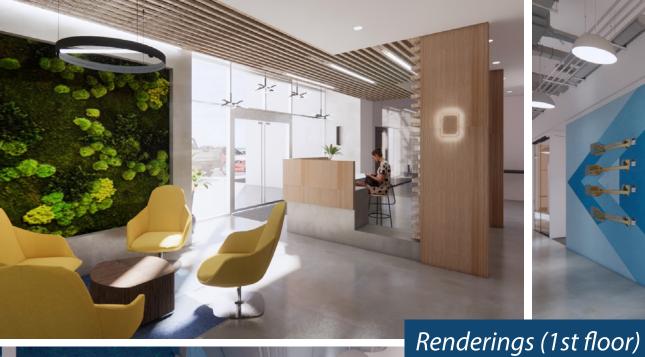

## FIRST FLOOR PLAN | 21,147 SF

The space plan below shows the permitted layout for new build-out. AppFolio is building out the lobby, restrooms (including showers), and pantry as shaded green. The rest of the floor plan could be modified to accommodate specific requests from a subtenant.