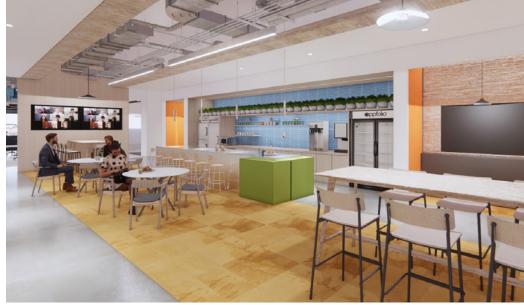

## FIRST FLOOR PLAN | 21,147 SF

The space plan below shows the permitted layout for new build-out. AppFolio is building out the lobby, restrooms (including showers), and pantry as shaded green. The rest of the floor plan could be modified to accommodate specific requests from a subtenant.