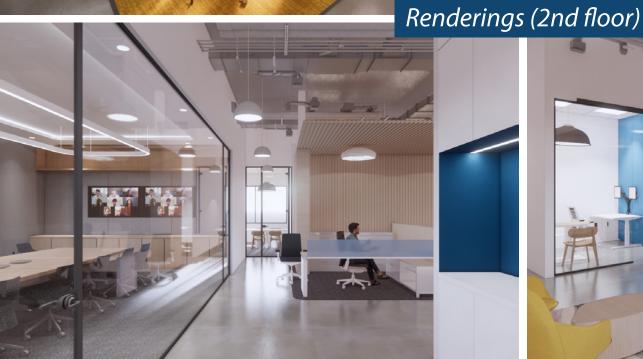

## **SECOND FLOOR** PLAN | 21,508 SF

The space plan below shows the permitted layout for new build-out. AppFolio is building out the lobby and a set of restrooms as shaded. The rest of the floor plan could be modified to accommodate specific requests from a subtenant.