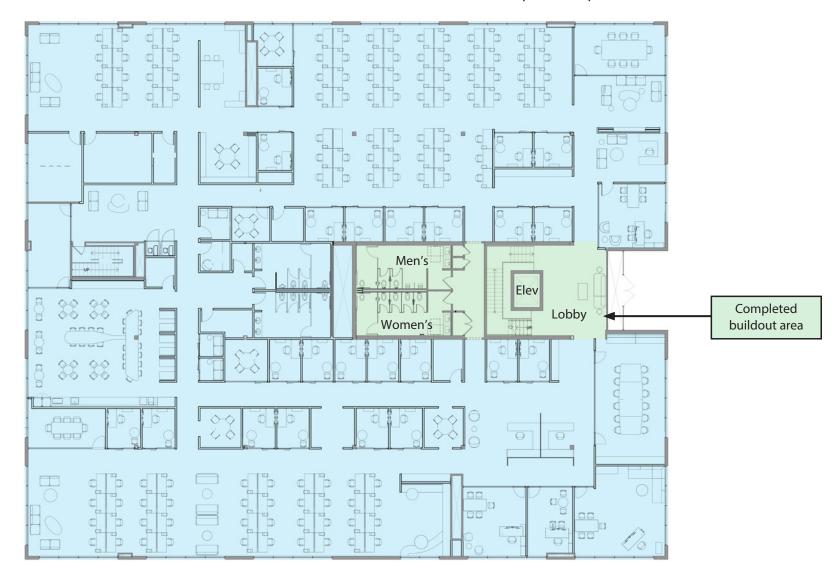

## **SECOND FLOOR** PLAN | 21,508 SF

The space plan below shows the permitted layout for new build-out. AppFolio is building out the lobby and a set of restrooms as shaded. The rest of the floor plan could be modified to accommodate specific requests from a subtenant.