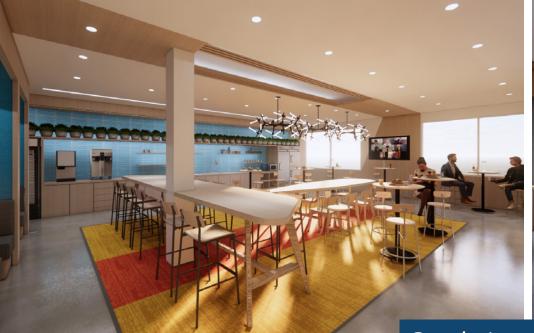

## FIRST FLOOR PLAN | 21,147 SF

The space plan below shows the permitted layout for new build-out. AppFolio is building out the lobby, restrooms (including showers), and pantry as shaded green. The rest of the floor plan could be modified to accommodate specific requests from a subtenant.