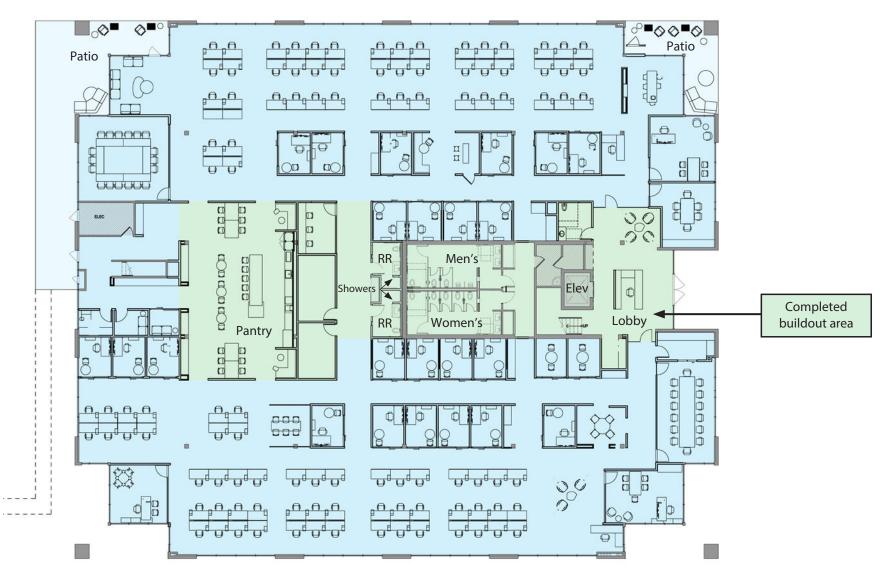

## FIRST FLOOR PLAN | 21,147 SF

The space plan below shows the permitted layout for new build-out. AppFolio is building out the lobby, restrooms (including showers), and pantry as shaded green. The rest of the floor plan could be modified to accommodate specific requests from a subtenant.