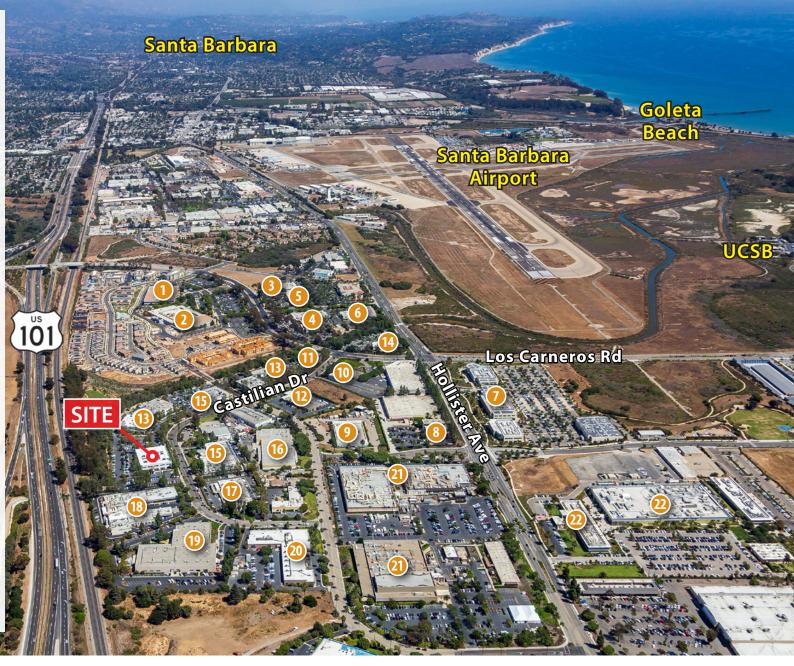

## **NEIGHBORING BUSINESSES**

- 1. Karl Storz Imaging
- Apeel Sciences
- 3. City of Goleta
- 4. True Vision Systems
- 5. Garmin
- 6. SHP
- 7. Deckers Outdoor
- 8. Foodbank
- 9. iCRco
- 10. Redwire
- 11. LGS Innovations
- 12. Transphorm
- 13. AppFolio
- 14. Cottage Health
- 15. Google
- 16. CMC Rescue
- 17. Toyon Research
- 18. Raytheon
- 19. DRS
- 20. Toyon Research
- 21. Raytheon
- 22. Teledyne (FLIR)