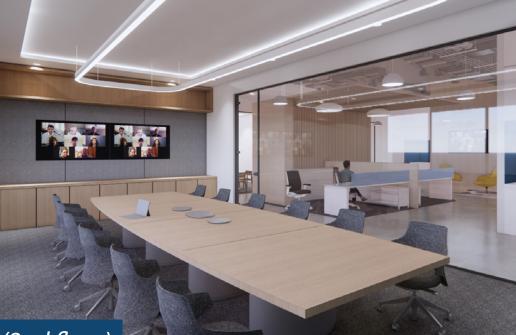

## **SECOND FLOOR** PLAN | 21,508 SF

The space plan below shows the permitted layout for new build-out. AppFolio is building out the lobby and a set of restrooms as shaded. The rest of the floor plan could be modified to accommodate specific requests from a subtenant.