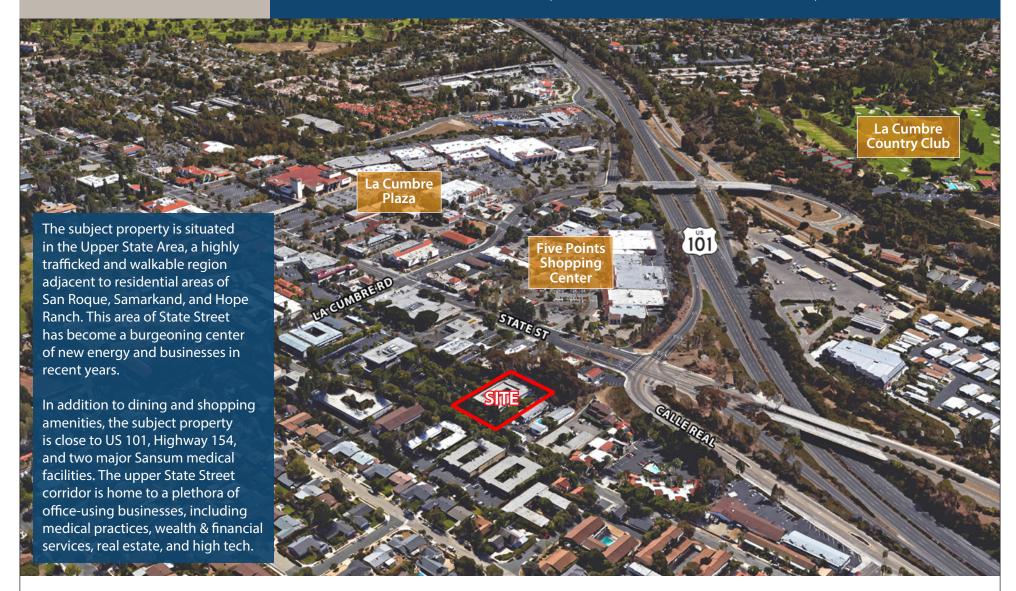

## The Neighborhood: Upper State Street

Upper State Street is a highly trafficked and walkable area adjacent to residential areas of San Roque, Samarkand, and Hope Ranch. This area of State Street has become a burgeoning center of new energy and businesses in recent years. Venerated institutions such as Fresco Cafe and Natural Cafe have been complemented by credit retailers like Trader Joe's and Whole Foods. There are several restaurants on Upper State Street within close proximity to Plaza del Oro, such as Lure Fish House, Natural Cafe, Panera Bread, Jeannine's Bakery, Starbucks and many others.

In addition to dining and shopping amenities, the subject property is in close proximity to Highway 101 and Highway 154.

Experience. Integrity. Trust. Since 1993

Caitlin Hensel 805.898.4374 caitlin@hayescommercial.com