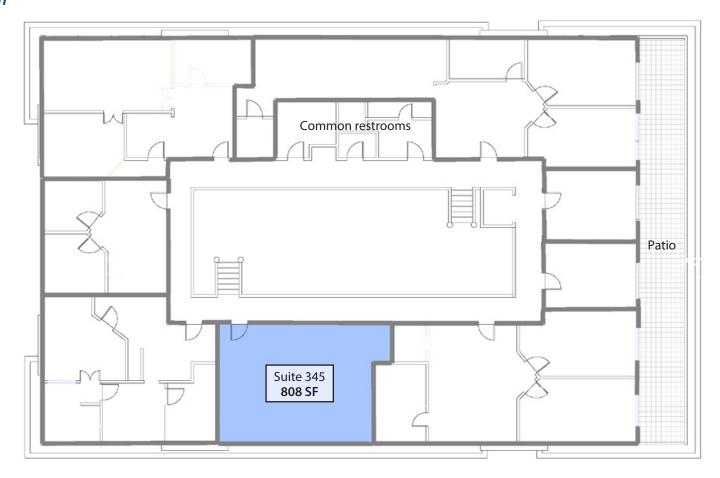

#### Floor Plan

Experience. Integrity. Trust. Since 1993

Rate: \$1.00 NNN for for first year; see

chart below for rates thereafter

**Suite:** 345

**Size:** 808 SF

**Rate:** \$1.45 NNN (.51)

**Utilities:** Est. \$0.23 psf

Term: 3 - 5 years

Available: Now