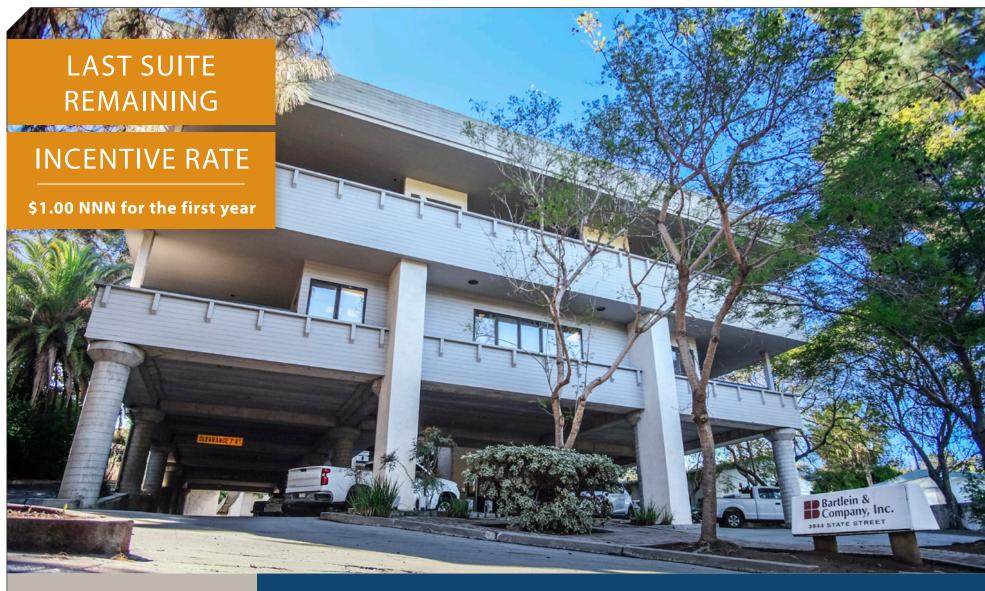

**FOR LEASE** 

3944 State St, Santa Barbara, CA | Upper State Street Office Space

808 SF

Experience. Integrity. Trust. Since 1993

**Caitlin Hensel** 805.898.4374

caitlin@hayescommercial.com lic. 01893341

**Kristopher Roth** 805.898.4361

#### **Property Overview**

This penthouse office space on State Street features abundant natural light and efficient layout in a quiet setting. Located in Santa Barbara's thriving Upper State Street area with convenient access to Highway 101, shopping, restaurants and more.

Rate: \$1.00 NNN for for first year; see

chart below for rates thereafter

**Suite:** 345

**Size:** 808 SF

**Rate:** \$1.45 NNN (.51)

**Utilities:** Est. \$0.23 psf

Term: 3 - 5 years

Available: Now