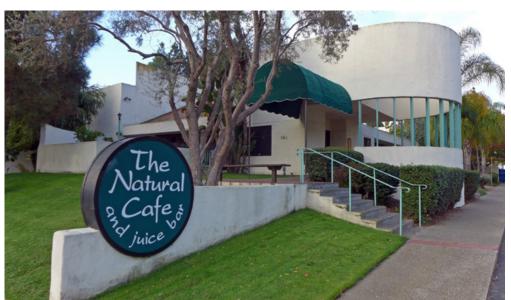

## The Neighborhood: Upper State Street

Upper State Street is a highly trafficked and walkable area adjacent to residential areas of San Roque, Samarkand, and Hope Ranch. This area of State Street has become a burgeoning center of new energy and businesses in recent years. Venerated institutions such as Fresco Cafe and Natural Cafe have been complemented by credit retailers like Trader Joe's and Whole Foods. There are several restaurants on Upper State Street within close proximity to Plaza del Oro, such as Lure Fish House, Natural Cafe, Panera Bread, Jeannine's Bakery, Starbucks and many others.