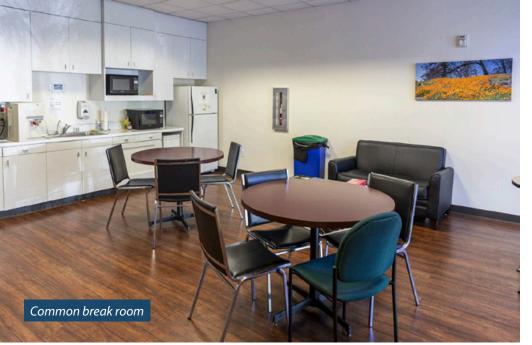

## PROPERTY SUMMARY

Class A office suites available for lease in amenity-rich area of the Upper State neighborhood. Common areas include spacious break room, conference room, and elegant lobby. Suites vary in size from 937 to 2,545 SF and can be leased together for a total of 5,647 SF. Myriad shopping and dining choices found in the nearby Five Points and La Cumbre Plaza shopping centers. A short drive to Hwy 154, US 101, and La Cumbre Country Club, and just one block to Gold's Gym.