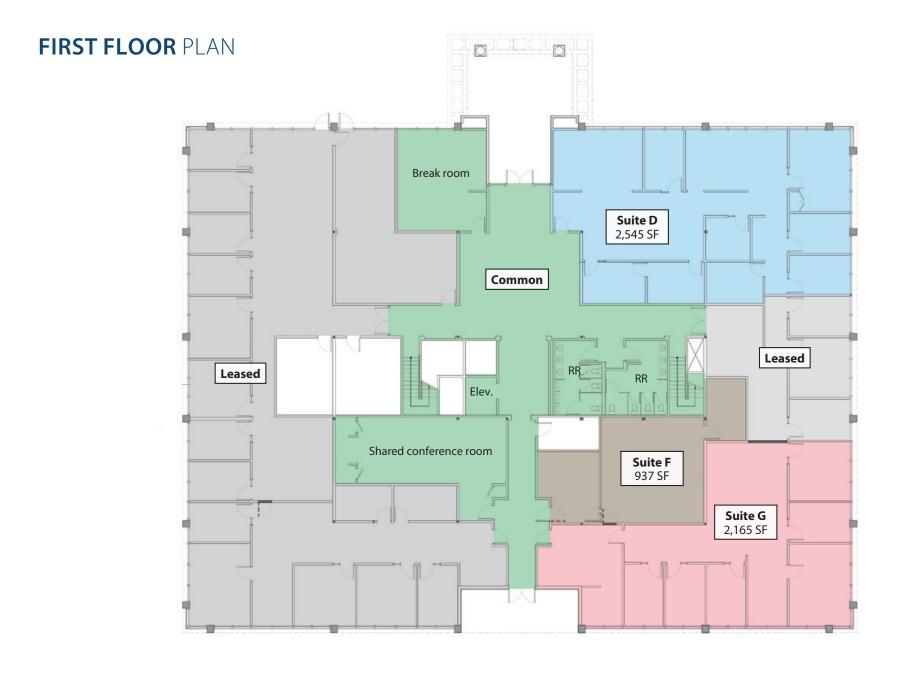

## PROPERTY SUMMARY

Class A office suites available for lease in amenity-rich area of the Upper State neighborhood. Common areas include spacious break room, conference room, and elegant lobby. Suites vary in size from 937 to 2,545 SF and can be leased together for a total of 5,647 SF. Myriad shopping and dining choices found in the nearby Five Points and La Cumbre Plaza shopping centers. A short drive to Hwy 154, US 101, and La Cumbre Country Club, and just one block to Gold's Gym.

| Size:      | Suite D<br>Suite F<br><u>Suite G</u><br>Total | 2,545 SF<br>937 SF<br><u>2,165 SF</u><br>5,647 SF |
|------------|-----------------------------------------------|---------------------------------------------------|
| Rate:      | \$2.80 NNN (.85)                              |                                                   |
| Restrooms: | Common set                                    |                                                   |
| Available: | Now                                           |                                                   |
| Term:      | 3 - 10 years                                  |                                                   |
| Parking:   | 4/1,000 SF                                    |                                                   |
| HVAC:      | Yes, throughout                               |                                                   |
| To Show:   | Call listings agents                          |                                                   |