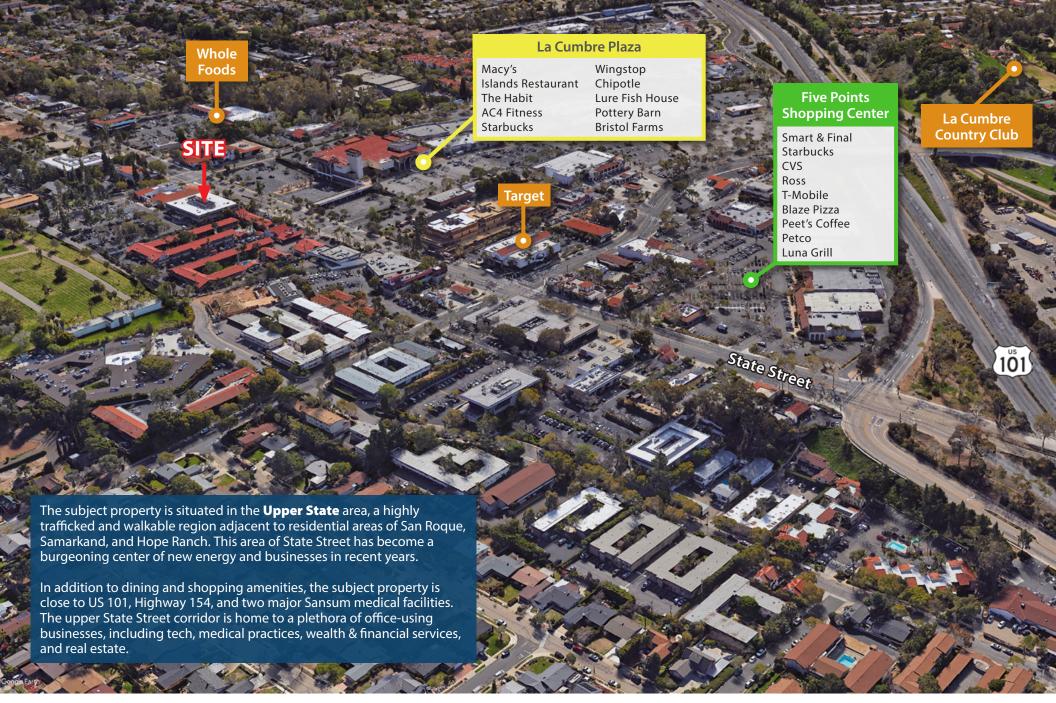

## PROPERTY SUMMARY

Class A office suites available for lease in amenity-rich area of the Upper State neighborhood. Common areas include spacious break room, conference room, and elegant lobby. Suites vary in size from 937 to 2,545 SF and can be leased together for a total of 5,647 SF. Myriad shopping and dining choices found in the nearby Five Points and La Cumbre Plaza shopping centers. A short drive to Hwy 154, US 101, and La Cumbre Country Club, and just one block to Gold's Gym.