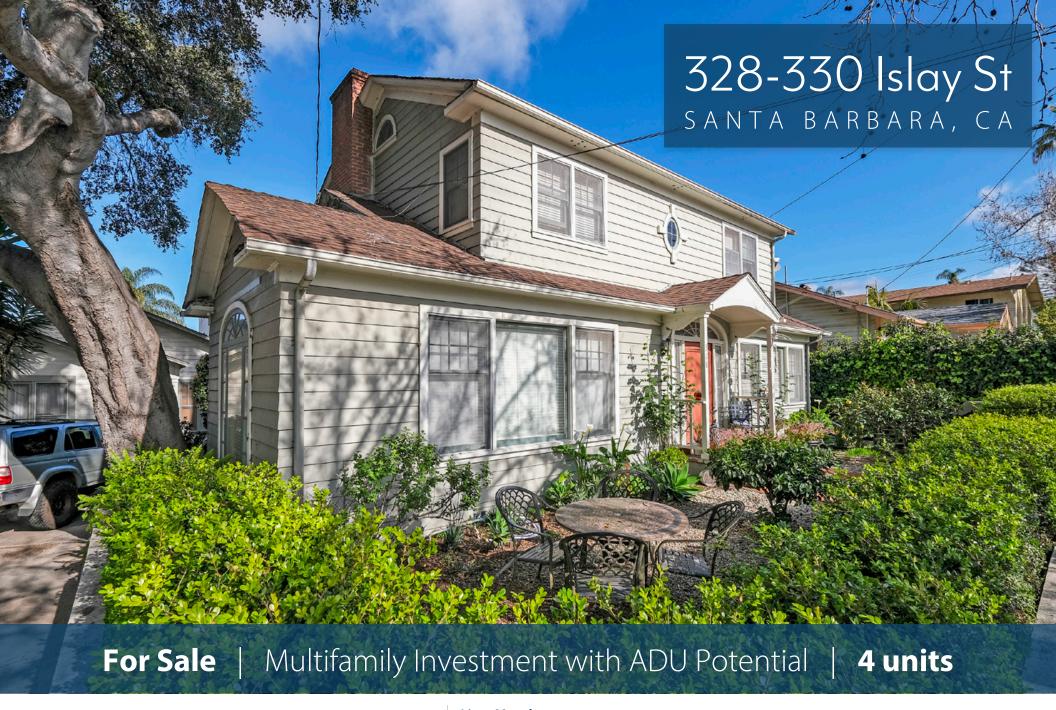

## PROPERTY SUMMARY

Charming 4-unit property on a large lot with excellent rental history. Conveniently located between downtown Santa Barbara and Cottage Hospital, this colonial-style property features a large 4BD/3.5BA main home which has been separated into two units (3BD/2.5BA and 1BD/1BA, each with a fireplace), as well as a separate duplex (2 x 1BD/1BA). Both of the duplex units have fireplaces and three of the four units include laundry. The 3BD/2.5BA portion of the main home will be delivered vacant, allowing for an owner to obtain full market rate rents or occupy it themselves. A new owner may also explore converting the separated unit and existing garages into legal dwellings under the additional dwelling unit (ADU) legislation to maximize rental income. The property benefits from plentiful off-street parking and garage storage for tenants or owner.

**Price:** \$2,595,000

**Price per unit:** \$648,750

**Units:** 4 rented units (city recognizes 3)

Unit Mix: 4BD/3.5BA main house

(separated into 3BD/2.5BA and 1BD/1BA); duplex (2 x 1BD/1BA)

Lot Size: Approx. 8,712 SF