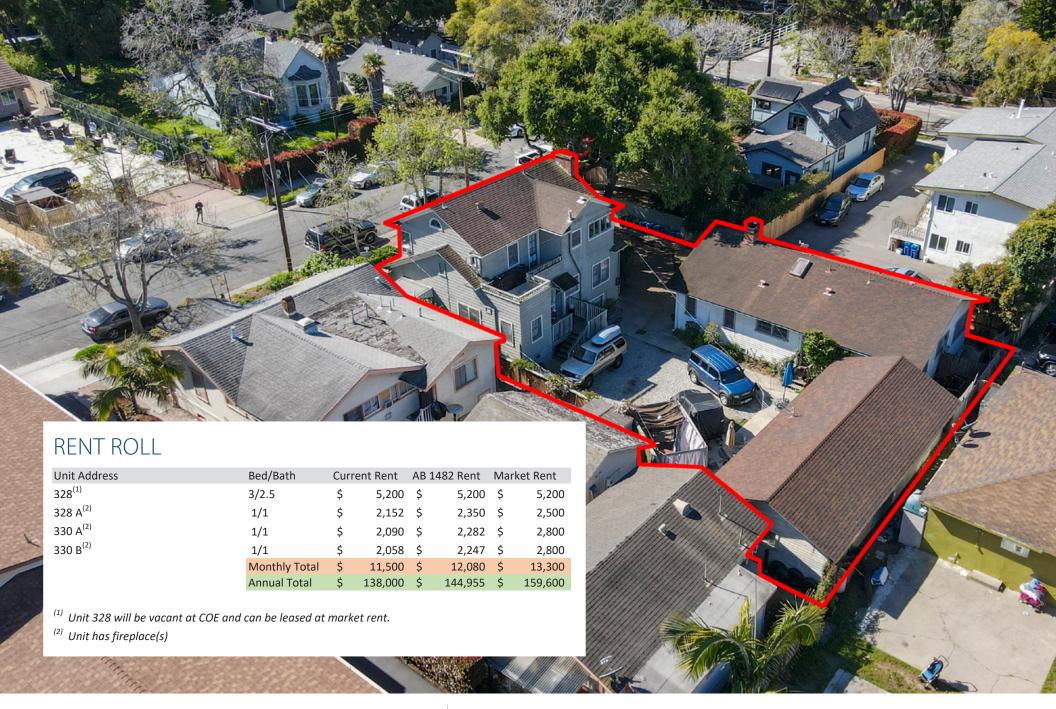

**Price:** \$2,595,000

**Price per unit:** \$648,750

**Units:** 4 rented units (city recognizes 3)

Unit Mix: 4BD/3.5BA main house

(separated into 3BD/2.5BA and 1BD/1BA); duplex (2 x 1BD/1BA)

Lot Size: Approx. 8,712 SF

**Parking:** Garages and shared driveway parking

Laundry: Yes, in each unit except 328A

Fireplaces: Yes, in three units

Zoning: R-MH

**APN:** 027-012-019

**Utilities:** Master metered for all utilities

To Show: Call listing agent. Do not disturb