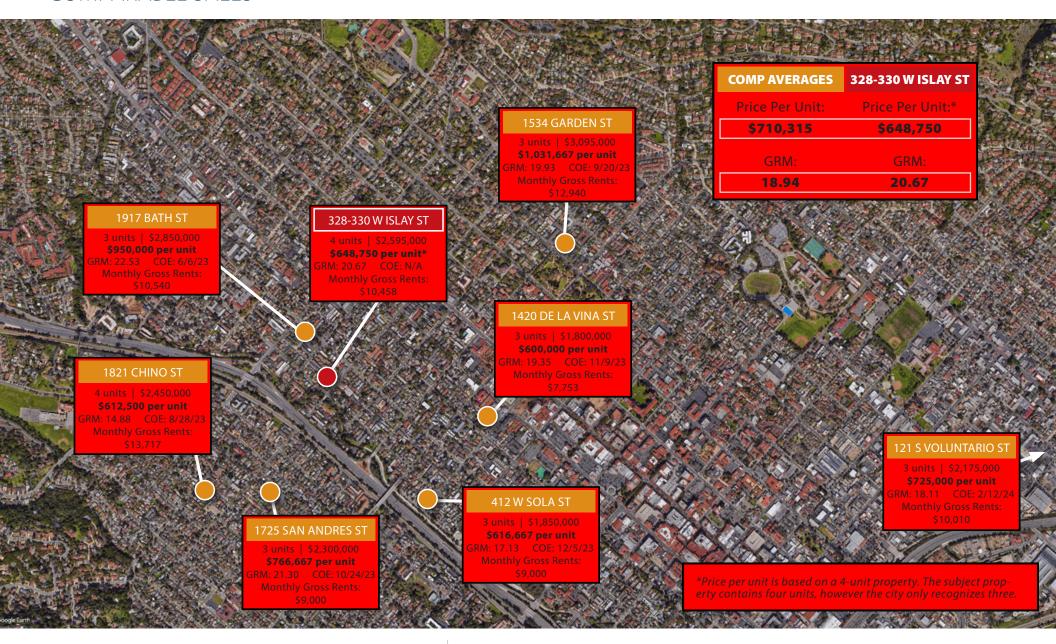

,750

**Units:** 4 rented units (city recognizes 3)

Unit Mix: 4BD/3.5BA main house

(separated into 3BD/2.5BA and 1BD/1BA); duplex (2 x 1BD/1BA)

Lot Size: Approx. 8,712 SF

**Parking:** Garages and shared driveway parking

Laundry: Yes, in each unit except 328A

Fireplaces: Yes, in three units

Zoning: R-MH

**APN:** 027-012-019

**Utilities:** Master metered for all utilities

To Show: Call listing agent. Do not disturb

tenants.



Experience. Integrity. Trust. Since 1993





Unit 328 3BD/2.5BA

Unit 328A 1BD/1BA

Unit 330A

Unit 330B



SLAY STREET

Experience. Integrity. Trust. Since 1993

Liam Murphy, CCIM 805.898.4385 liam@hayescommercial.com lic. 01439777



Deck

Bedroom

Bedroom









MAIN HOUSE





Experience. Integrity. Trust. Since 1993













## COMPARABLE SALES



Experience. Integrity. Trust. Since 1993